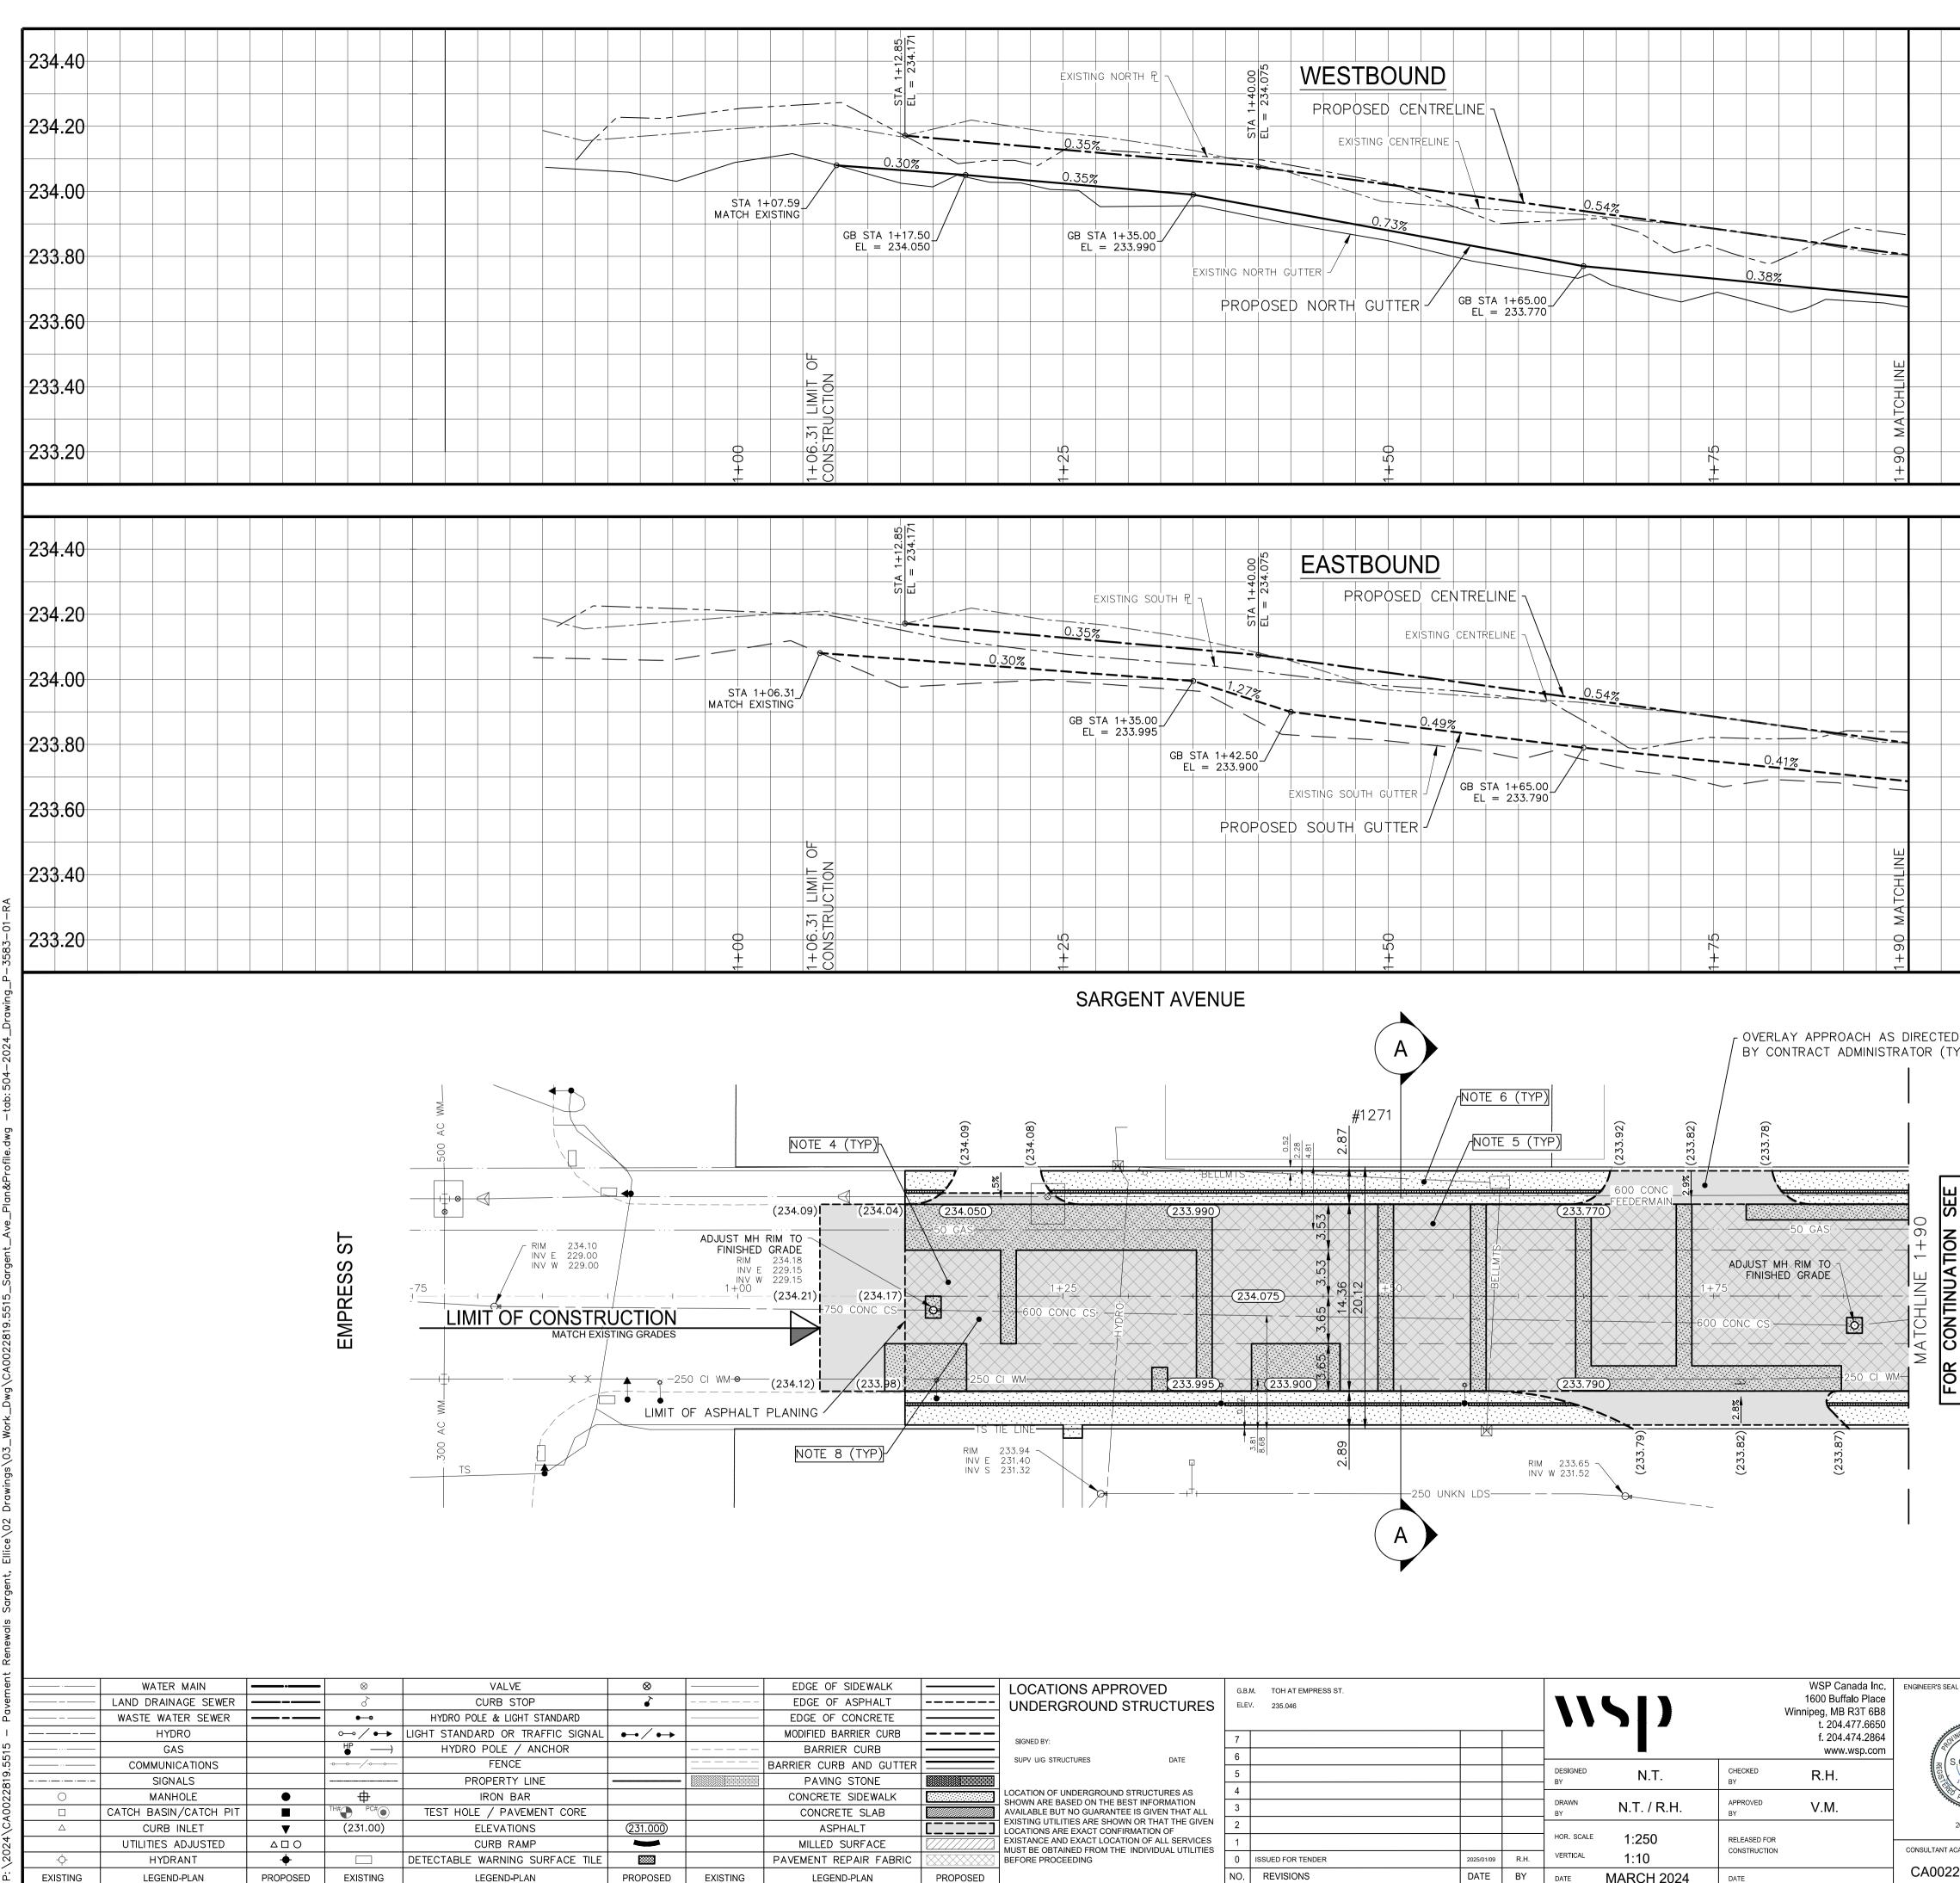

|                                                                                                                                                                                                                                                                                                                                                                                                                                                                                                                                                                                                                                                                                                                                                                                                                                                                                                                                                                                                                                                                                                                                                                                                                                                                                                                                                                                                                                                                                                           | 234.40                                                                                                                       |  |  |  |  |  |  |  |  |  |
|-----------------------------------------------------------------------------------------------------------------------------------------------------------------------------------------------------------------------------------------------------------------------------------------------------------------------------------------------------------------------------------------------------------------------------------------------------------------------------------------------------------------------------------------------------------------------------------------------------------------------------------------------------------------------------------------------------------------------------------------------------------------------------------------------------------------------------------------------------------------------------------------------------------------------------------------------------------------------------------------------------------------------------------------------------------------------------------------------------------------------------------------------------------------------------------------------------------------------------------------------------------------------------------------------------------------------------------------------------------------------------------------------------------------------------------------------------------------------------------------------------------|------------------------------------------------------------------------------------------------------------------------------|--|--|--|--|--|--|--|--|--|
|                                                                                                                                                                                                                                                                                                                                                                                                                                                                                                                                                                                                                                                                                                                                                                                                                                                                                                                                                                                                                                                                                                                                                                                                                                                                                                                                                                                                                                                                                                           | 234.20                                                                                                                       |  |  |  |  |  |  |  |  |  |
|                                                                                                                                                                                                                                                                                                                                                                                                                                                                                                                                                                                                                                                                                                                                                                                                                                                                                                                                                                                                                                                                                                                                                                                                                                                                                                                                                                                                                                                                                                           | 234.00                                                                                                                       |  |  |  |  |  |  |  |  |  |
|                                                                                                                                                                                                                                                                                                                                                                                                                                                                                                                                                                                                                                                                                                                                                                                                                                                                                                                                                                                                                                                                                                                                                                                                                                                                                                                                                                                                                                                                                                           | 233.80                                                                                                                       |  |  |  |  |  |  |  |  |  |
|                                                                                                                                                                                                                                                                                                                                                                                                                                                                                                                                                                                                                                                                                                                                                                                                                                                                                                                                                                                                                                                                                                                                                                                                                                                                                                                                                                                                                                                                                                           | 233.60                                                                                                                       |  |  |  |  |  |  |  |  |  |
|                                                                                                                                                                                                                                                                                                                                                                                                                                                                                                                                                                                                                                                                                                                                                                                                                                                                                                                                                                                                                                                                                                                                                                                                                                                                                                                                                                                                                                                                                                           | 233.40                                                                                                                       |  |  |  |  |  |  |  |  |  |
|                                                                                                                                                                                                                                                                                                                                                                                                                                                                                                                                                                                                                                                                                                                                                                                                                                                                                                                                                                                                                                                                                                                                                                                                                                                                                                                                                                                                                                                                                                           | 233.20                                                                                                                       |  |  |  |  |  |  |  |  |  |
|                                                                                                                                                                                                                                                                                                                                                                                                                                                                                                                                                                                                                                                                                                                                                                                                                                                                                                                                                                                                                                                                                                                                                                                                                                                                                                                                                                                                                                                                                                           |                                                                                                                              |  |  |  |  |  |  |  |  |  |
|                                                                                                                                                                                                                                                                                                                                                                                                                                                                                                                                                                                                                                                                                                                                                                                                                                                                                                                                                                                                                                                                                                                                                                                                                                                                                                                                                                                                                                                                                                           | 234.40                                                                                                                       |  |  |  |  |  |  |  |  |  |
|                                                                                                                                                                                                                                                                                                                                                                                                                                                                                                                                                                                                                                                                                                                                                                                                                                                                                                                                                                                                                                                                                                                                                                                                                                                                                                                                                                                                                                                                                                           | 234.20                                                                                                                       |  |  |  |  |  |  |  |  |  |
|                                                                                                                                                                                                                                                                                                                                                                                                                                                                                                                                                                                                                                                                                                                                                                                                                                                                                                                                                                                                                                                                                                                                                                                                                                                                                                                                                                                                                                                                                                           | 234.00                                                                                                                       |  |  |  |  |  |  |  |  |  |
|                                                                                                                                                                                                                                                                                                                                                                                                                                                                                                                                                                                                                                                                                                                                                                                                                                                                                                                                                                                                                                                                                                                                                                                                                                                                                                                                                                                                                                                                                                           | 233.80                                                                                                                       |  |  |  |  |  |  |  |  |  |
|                                                                                                                                                                                                                                                                                                                                                                                                                                                                                                                                                                                                                                                                                                                                                                                                                                                                                                                                                                                                                                                                                                                                                                                                                                                                                                                                                                                                                                                                                                           | 233.60                                                                                                                       |  |  |  |  |  |  |  |  |  |
|                                                                                                                                                                                                                                                                                                                                                                                                                                                                                                                                                                                                                                                                                                                                                                                                                                                                                                                                                                                                                                                                                                                                                                                                                                                                                                                                                                                                                                                                                                           | 233.40                                                                                                                       |  |  |  |  |  |  |  |  |  |
|                                                                                                                                                                                                                                                                                                                                                                                                                                                                                                                                                                                                                                                                                                                                                                                                                                                                                                                                                                                                                                                                                                                                                                                                                                                                                                                                                                                                                                                                                                           | 233.20                                                                                                                       |  |  |  |  |  |  |  |  |  |
| <ul> <li>Dropoording</li> <li>NOTES:</li> <li>ALL WORK AND MATERIALS TO BE IN ACCORDANCE WITH THE LATEST REVISION OF THE CITY OF WINNIPEG STANDARD CONSTRUCTION SPECIFICATIONS.</li> <li>CONTRACTOR TO CONFIRM THE LOCATION OF ALL UTUITIES/EVENCES IN THE FIELD PRIOR TO CONSTRUCTION.</li> <li>ALL ROADWAY DIMENSIONS SHOWN ARE TO BACK OF CURE.</li> <li>EXISTING ASPHALT TO BE PLANED AS SHOWN OR AS DIRECTED BY CONTRACT ADMINISTRATOR.</li> <li>ADMINISTRATOR</li> <li>CONSTRUCT MONOLITHIC CURB AND SIDEWALK WITH BLOCKOUTS AS PER SD-228B, DETAIL 'A' AND AS DIRECTED BY CONTRACT ADMINISTRATOR.</li> <li>ADMENSITY OF BE ADJUSTED TO NEW SIDEWALK WITH BLOCKOUTS AS PER SD-228B, DETAIL 'A' AND AS DIRECTED BY CONTRACT ADMINISTRATOR.</li> <li>ADMENNISTRATOR</li> <li>ADMENNISTRATOR</li> <li>CONTRACT MONOLITHIC CURB AND SUBTED TO NEW SIDEWALK OR TOP OF CURB LEVATION, AS DIRECTED BY CONTRACT ADMINISTRATOR.</li> <li>ADMENNISTRATOR.</li> <li>ADMENNISTRATOR</li> <li>CONTRACT ON TAKE PRECAUTIONARY STEPS TO PROTECT EXISTING TREES WITHIN THE LIMITS OF CONSTRUCTION FROM DAMAGE FROM CONSTRUCTION ACTIVITIES AS OUTLINED IN THE SPECIFICATIONS.</li> <li>ALL MPSTANDROS, HYDRO POLES, AND ANCHORS THAT REQUIRE TEMPORARY SUPPORT, REMOVAL OR REPLACEMENT, TO BE DONE SO AT THE EXPENSE OF THE CONTRACT AS NECESARY.</li> <li>ALL MOSTANDA OR REPLACEMENT, TO BE DONES NOTED.</li> <li>ADJUST ALL WATER VALVES, HYDRANTS, MANHOLES, AND CATCH BASINS IN WORK AREA TO GRADE.</li> </ul> |                                                                                                                              |  |  |  |  |  |  |  |  |  |
| METRIC         White numbers indicate metrics         Construction         Maintoba         Certificate of Authorization         Not for construction         Maintoba                                                                                                                                                                                                                                                                                                                                                                                                                                                                                                                                                                                                                                             |                                                                                                                              |  |  |  |  |  |  |  |  |  |
| S. C. MINTY<br>MEMBER<br>23073                                                                                                                                                                                                                                                                                                                                                                                                                                                                                                                                                                                                                                                                                                                                                                                                                                                                                                                                                                                                                                                                                                                                                                                                                                                                                                                                                                                                                                                                            | Winnipeg       ENGINEERING SERVICES DIVISION         2025 PAVEMENT RENEWALS - SARGENT       CITY DRAWING NUMBER<br>P-3583-01 |  |  |  |  |  |  |  |  |  |
| 2025-01-13                                                                                                                                                                                                                                                                                                                                                                                                                                                                                                                                                                                                                                                                                                                                                                                                                                                                                                                                                                                                                                                                                                                                                                                                                                                                                                                                                                                                                                                                                                | AVENUE 01 0F<br>SARGENT AVENUE                                                                                               |  |  |  |  |  |  |  |  |  |

SARGENT AVENUE

MAJOR REHABILITATION

STA. 1+12.85 TO STA. 1+90

TENDER NO. 504-2024