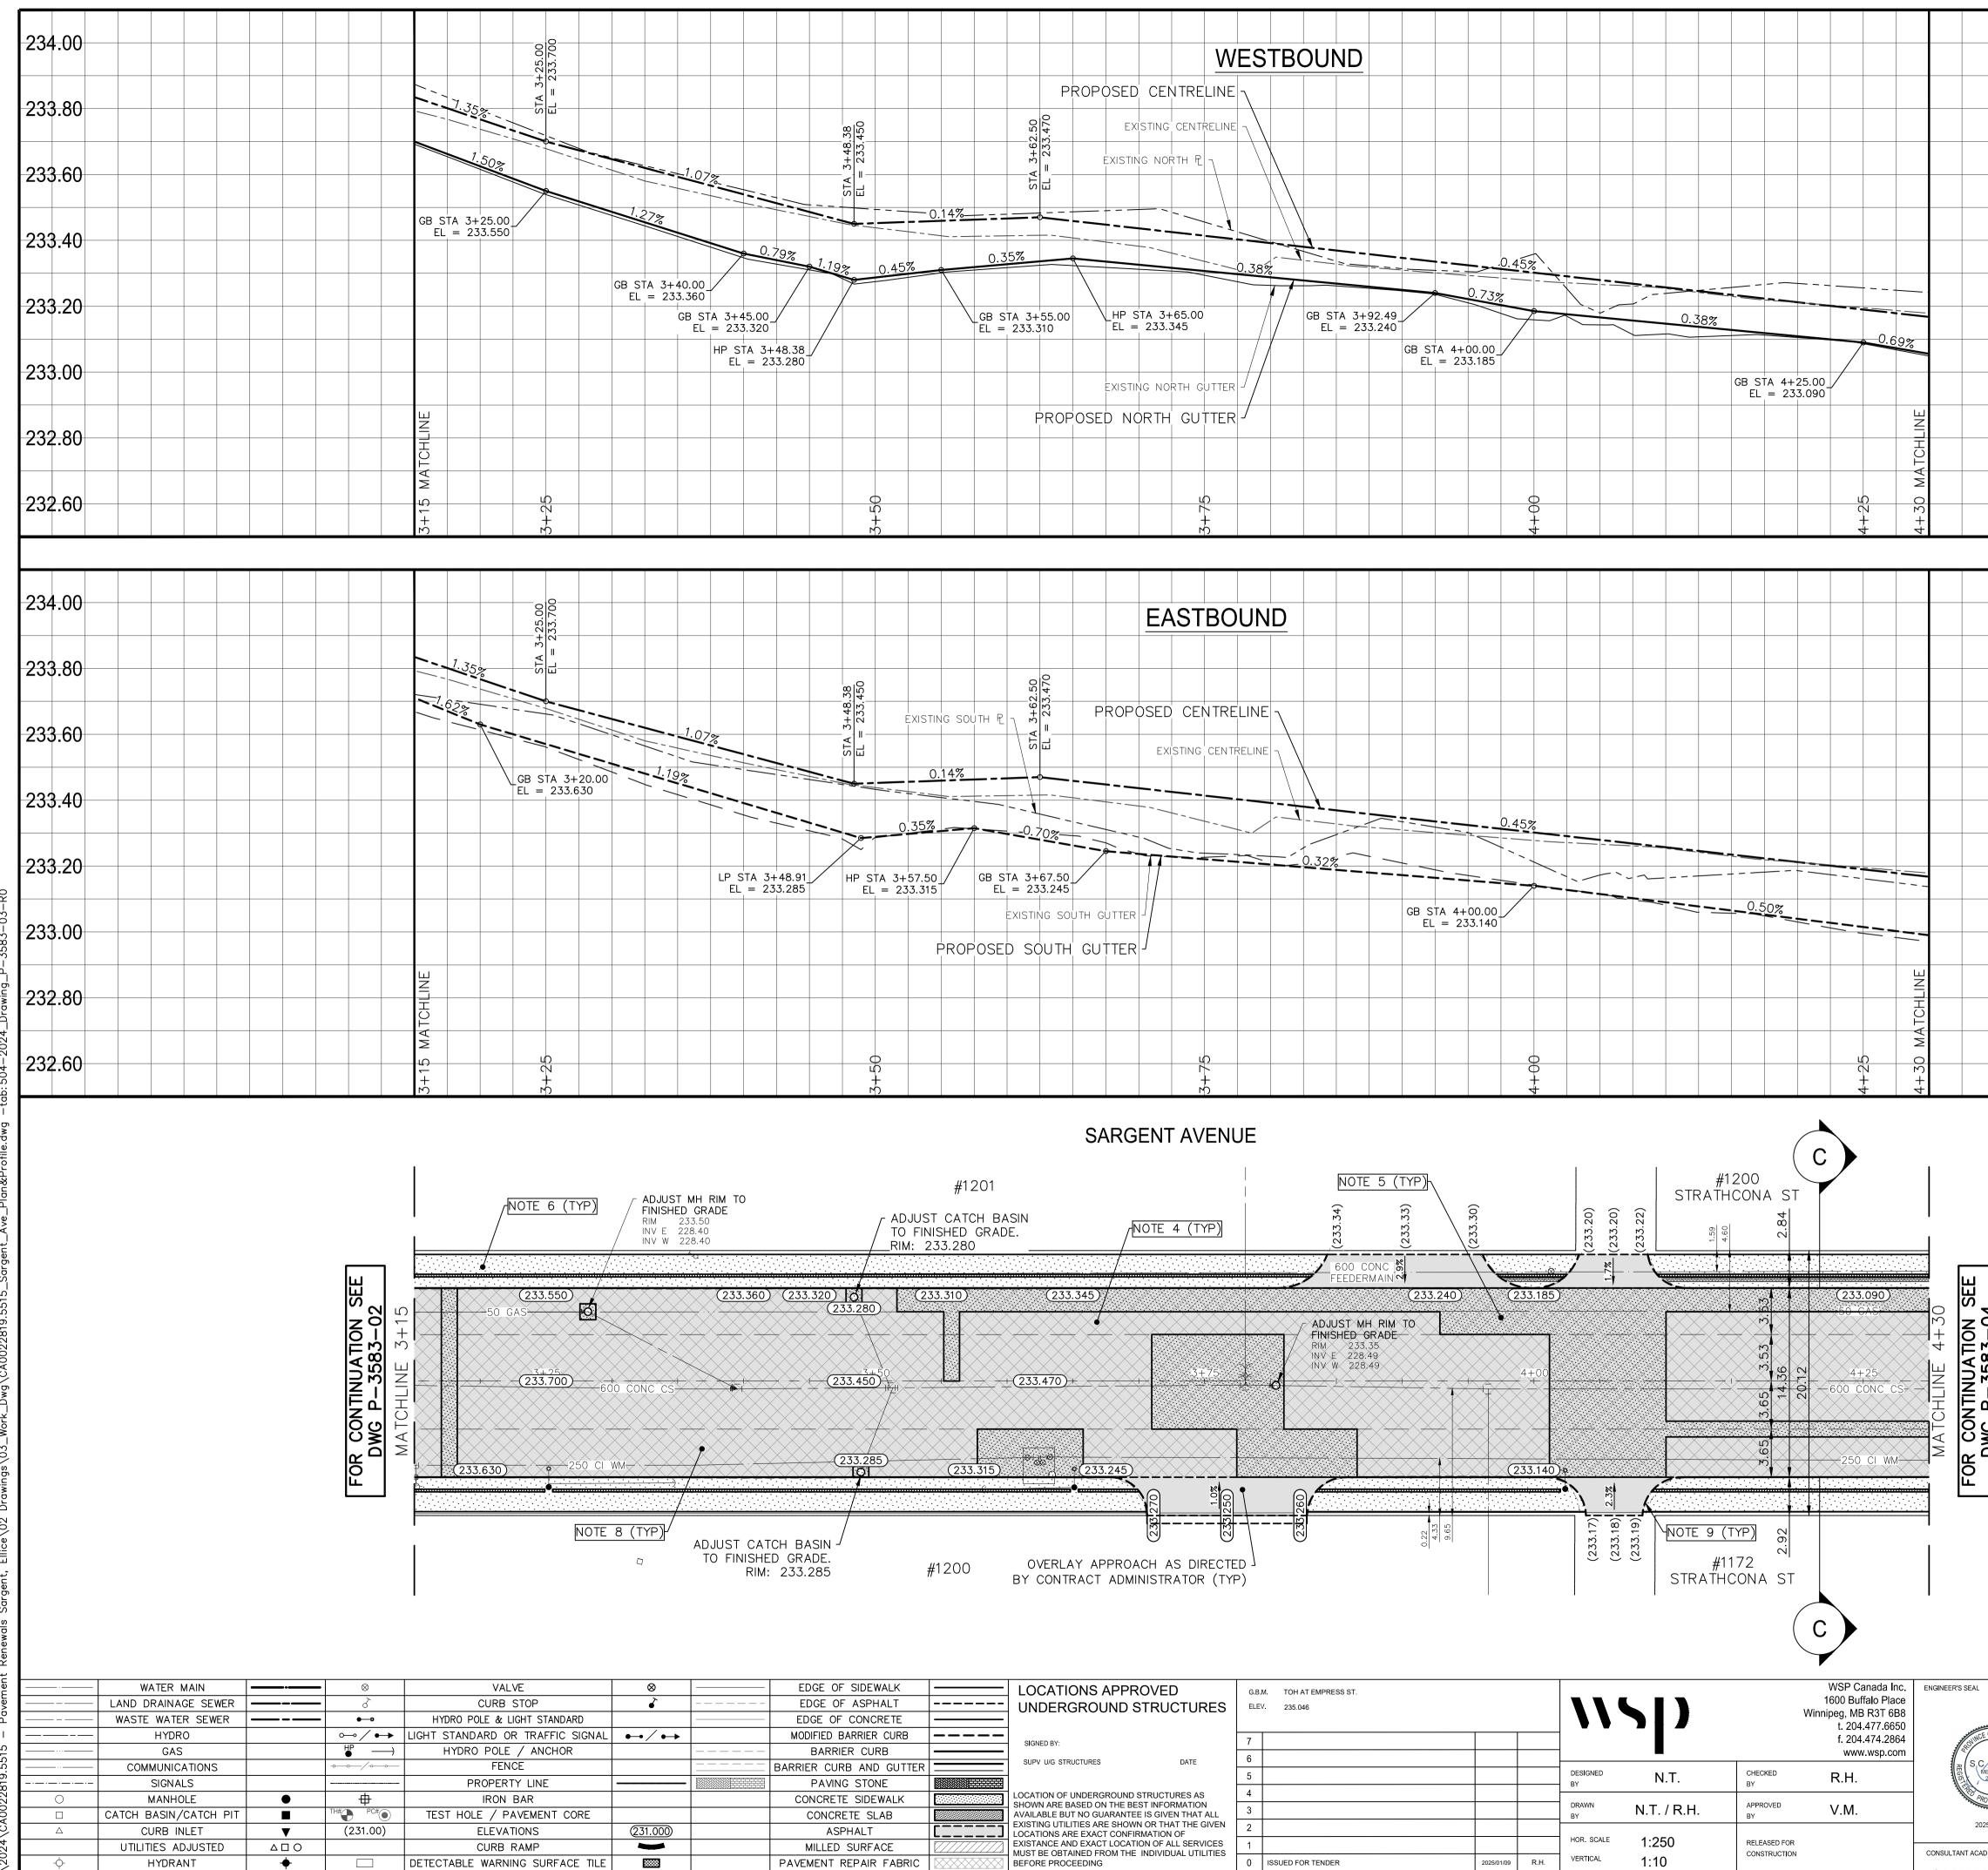

|                                                                                                                                                                                                                                                                                                                                                                                                                                                         |                                                                                                                                                                                                                                                                                                                                                                                                                                                                                                                                                                                                                                                                                                                                                                                                                                                                                                                                                                                                                                                                                                                                                                                                                                                                                                                                                                                                                                                                                                                                                                                                                                                                                                                                                                                                                                                                                                                                                                                                                                                                                                                                |  |                                            |      |     |   |      |       |        |                                        |     |      |    |          |               | 234.00 |
|---------------------------------------------------------------------------------------------------------------------------------------------------------------------------------------------------------------------------------------------------------------------------------------------------------------------------------------------------------------------------------------------------------------------------------------------------------|--------------------------------------------------------------------------------------------------------------------------------------------------------------------------------------------------------------------------------------------------------------------------------------------------------------------------------------------------------------------------------------------------------------------------------------------------------------------------------------------------------------------------------------------------------------------------------------------------------------------------------------------------------------------------------------------------------------------------------------------------------------------------------------------------------------------------------------------------------------------------------------------------------------------------------------------------------------------------------------------------------------------------------------------------------------------------------------------------------------------------------------------------------------------------------------------------------------------------------------------------------------------------------------------------------------------------------------------------------------------------------------------------------------------------------------------------------------------------------------------------------------------------------------------------------------------------------------------------------------------------------------------------------------------------------------------------------------------------------------------------------------------------------------------------------------------------------------------------------------------------------------------------------------------------------------------------------------------------------------------------------------------------------------------------------------------------------------------------------------------------------|--|--------------------------------------------|------|-----|---|------|-------|--------|----------------------------------------|-----|------|----|----------|---------------|--------|
|                                                                                                                                                                                                                                                                                                                                                                                                                                                         |                                                                                                                                                                                                                                                                                                                                                                                                                                                                                                                                                                                                                                                                                                                                                                                                                                                                                                                                                                                                                                                                                                                                                                                                                                                                                                                                                                                                                                                                                                                                                                                                                                                                                                                                                                                                                                                                                                                                                                                                                                                                                                                                |  |                                            |      |     |   |      |       |        |                                        |     |      |    |          |               | 233.80 |
|                                                                                                                                                                                                                                                                                                                                                                                                                                                         |                                                                                                                                                                                                                                                                                                                                                                                                                                                                                                                                                                                                                                                                                                                                                                                                                                                                                                                                                                                                                                                                                                                                                                                                                                                                                                                                                                                                                                                                                                                                                                                                                                                                                                                                                                                                                                                                                                                                                                                                                                                                                                                                |  |                                            |      |     |   |      |       |        |                                        |     |      |    |          |               | 233.60 |
|                                                                                                                                                                                                                                                                                                                                                                                                                                                         |                                                                                                                                                                                                                                                                                                                                                                                                                                                                                                                                                                                                                                                                                                                                                                                                                                                                                                                                                                                                                                                                                                                                                                                                                                                                                                                                                                                                                                                                                                                                                                                                                                                                                                                                                                                                                                                                                                                                                                                                                                                                                                                                |  |                                            |      |     |   |      |       |        |                                        |     |      |    |          |               | 233.40 |
|                                                                                                                                                                                                                                                                                                                                                                                                                                                         |                                                                                                                                                                                                                                                                                                                                                                                                                                                                                                                                                                                                                                                                                                                                                                                                                                                                                                                                                                                                                                                                                                                                                                                                                                                                                                                                                                                                                                                                                                                                                                                                                                                                                                                                                                                                                                                                                                                                                                                                                                                                                                                                |  |                                            |      |     |   |      |       |        |                                        |     |      |    |          |               | 233.20 |
|                                                                                                                                                                                                                                                                                                                                                                                                                                                         |                                                                                                                                                                                                                                                                                                                                                                                                                                                                                                                                                                                                                                                                                                                                                                                                                                                                                                                                                                                                                                                                                                                                                                                                                                                                                                                                                                                                                                                                                                                                                                                                                                                                                                                                                                                                                                                                                                                                                                                                                                                                                                                                |  |                                            |      |     |   |      |       |        |                                        |     |      |    |          |               | 233.00 |
|                                                                                                                                                                                                                                                                                                                                                                                                                                                         |                                                                                                                                                                                                                                                                                                                                                                                                                                                                                                                                                                                                                                                                                                                                                                                                                                                                                                                                                                                                                                                                                                                                                                                                                                                                                                                                                                                                                                                                                                                                                                                                                                                                                                                                                                                                                                                                                                                                                                                                                                                                                                                                |  |                                            |      |     |   |      |       |        |                                        |     |      |    |          |               | 232.80 |
|                                                                                                                                                                                                                                                                                                                                                                                                                                                         |                                                                                                                                                                                                                                                                                                                                                                                                                                                                                                                                                                                                                                                                                                                                                                                                                                                                                                                                                                                                                                                                                                                                                                                                                                                                                                                                                                                                                                                                                                                                                                                                                                                                                                                                                                                                                                                                                                                                                                                                                                                                                                                                |  |                                            |      |     |   |      |       |        |                                        |     |      |    |          |               | 232.60 |
|                                                                                                                                                                                                                                                                                                                                                                                                                                                         |                                                                                                                                                                                                                                                                                                                                                                                                                                                                                                                                                                                                                                                                                                                                                                                                                                                                                                                                                                                                                                                                                                                                                                                                                                                                                                                                                                                                                                                                                                                                                                                                                                                                                                                                                                                                                                                                                                                                                                                                                                                                                                                                |  |                                            |      |     |   |      |       |        |                                        |     |      |    |          |               |        |
|                                                                                                                                                                                                                                                                                                                                                                                                                                                         |                                                                                                                                                                                                                                                                                                                                                                                                                                                                                                                                                                                                                                                                                                                                                                                                                                                                                                                                                                                                                                                                                                                                                                                                                                                                                                                                                                                                                                                                                                                                                                                                                                                                                                                                                                                                                                                                                                                                                                                                                                                                                                                                |  |                                            |      |     |   |      |       |        |                                        |     |      |    |          |               | 234.00 |
|                                                                                                                                                                                                                                                                                                                                                                                                                                                         |                                                                                                                                                                                                                                                                                                                                                                                                                                                                                                                                                                                                                                                                                                                                                                                                                                                                                                                                                                                                                                                                                                                                                                                                                                                                                                                                                                                                                                                                                                                                                                                                                                                                                                                                                                                                                                                                                                                                                                                                                                                                                                                                |  |                                            |      |     |   |      |       |        |                                        |     |      |    |          |               | 233.80 |
|                                                                                                                                                                                                                                                                                                                                                                                                                                                         |                                                                                                                                                                                                                                                                                                                                                                                                                                                                                                                                                                                                                                                                                                                                                                                                                                                                                                                                                                                                                                                                                                                                                                                                                                                                                                                                                                                                                                                                                                                                                                                                                                                                                                                                                                                                                                                                                                                                                                                                                                                                                                                                |  |                                            |      |     |   |      |       |        |                                        |     |      |    |          |               | 233.60 |
|                                                                                                                                                                                                                                                                                                                                                                                                                                                         |                                                                                                                                                                                                                                                                                                                                                                                                                                                                                                                                                                                                                                                                                                                                                                                                                                                                                                                                                                                                                                                                                                                                                                                                                                                                                                                                                                                                                                                                                                                                                                                                                                                                                                                                                                                                                                                                                                                                                                                                                                                                                                                                |  |                                            |      |     |   |      |       |        |                                        |     |      |    |          |               | 233.40 |
|                                                                                                                                                                                                                                                                                                                                                                                                                                                         |                                                                                                                                                                                                                                                                                                                                                                                                                                                                                                                                                                                                                                                                                                                                                                                                                                                                                                                                                                                                                                                                                                                                                                                                                                                                                                                                                                                                                                                                                                                                                                                                                                                                                                                                                                                                                                                                                                                                                                                                                                                                                                                                |  |                                            |      |     |   |      |       |        |                                        |     |      |    |          |               | 233.20 |
|                                                                                                                                                                                                                                                                                                                                                                                                                                                         |                                                                                                                                                                                                                                                                                                                                                                                                                                                                                                                                                                                                                                                                                                                                                                                                                                                                                                                                                                                                                                                                                                                                                                                                                                                                                                                                                                                                                                                                                                                                                                                                                                                                                                                                                                                                                                                                                                                                                                                                                                                                                                                                |  |                                            |      |     |   |      |       |        |                                        |     |      |    |          |               | 233.00 |
|                                                                                                                                                                                                                                                                                                                                                                                                                                                         |                                                                                                                                                                                                                                                                                                                                                                                                                                                                                                                                                                                                                                                                                                                                                                                                                                                                                                                                                                                                                                                                                                                                                                                                                                                                                                                                                                                                                                                                                                                                                                                                                                                                                                                                                                                                                                                                                                                                                                                                                                                                                                                                |  |                                            |      |     |   |      |       |        |                                        |     |      |    |          |               | 232.80 |
|                                                                                                                                                                                                                                                                                                                                                                                                                                                         |                                                                                                                                                                                                                                                                                                                                                                                                                                                                                                                                                                                                                                                                                                                                                                                                                                                                                                                                                                                                                                                                                                                                                                                                                                                                                                                                                                                                                                                                                                                                                                                                                                                                                                                                                                                                                                                                                                                                                                                                                                                                                                                                |  |                                            |      |     |   |      |       |        |                                        |     |      |    |          |               | 232.60 |
| <page-header><page-header><list-item><list-item><section-header><section-header><section-header><section-header><list-item><list-item><list-item><list-item><list-item><list-item><list-item><list-item><list-item></list-item></list-item></list-item></list-item></list-item></list-item></list-item></list-item></list-item></section-header></section-header></section-header></section-header></list-item></list-item></page-header></page-header> |                                                                                                                                                                                                                                                                                                                                                                                                                                                                                                                                                                                                                                                                                                                                                                                                                                                                                                                                                                                                                                                                                                                                                                                                                                                                                                                                                                                                                                                                                                                                                                                                                                                                                                                                                                                                                                                                                                                                                                                                                                                                                                                                |  |                                            |      |     |   |      |       |        |                                        |     |      |    |          |               |        |
|                                                                                                                                                                                                                                                                                                                                                                                                                                                         |                                                                                                                                                                                                                                                                                                                                                                                                                                                                                                                                                                                                                                                                                                                                                                                                                                                                                                                                                                                                                                                                                                                                                                                                                                                                                                                                                                                                                                                                                                                                                                                                                                                                                                                                                                                                                                                                                                                                                                                                                                                                                                                                |  | NOT                                        | FO   | R C |   |      |       |        |                                        | )F  |      | NN |          | o. 5750<br>EG |        |
| E OF MANJO                                                                                                                                                                                                                                                                                                                                                                                                                                              | A REAL PROPERTY AND A REAL |  | Wir                                        | nnip | beg | F | PUBI | LIC V | VOR    | KS [                                   | DEP | ARTN |    | r<br>SIO | N             | 10ED   |
| MEMBER<br>23073<br>ROFFESIONA                                                                                                                                                                                                                                                                                                                                                                                                                           | NOINE AND                                                                                                                                                                                                                                                                                                                                                                                                                                                                                                                                                                                                                                                                                                                                                                                                                                                                                                                                                                                                                                                                                                                                                                                                                                                                                                                                                                                                                                                                                                                                                                                                                                                                                                                                                                                                                                                                                                                                                                                                                                                                                  |  | 2025 PAVEMENT RENEWALS - SARGENT<br>AVENUE |      |     |   |      |       | CITY D | CITY DRAWING NUMBER P-3583-03 SHEET OF |     |      |    |          |               |        |
| 025-01-13                                                                                                                                                                                                                                                                                                                                                                                                                                               |                                                                                                                                                                                                                                                                                                                                                                                                                                                                                                                                                                                                                                                                                                                                                                                                                                                                                                                                                                                                                                                                                                                                                                                                                                                                                                                                                                                                                                                                                                                                                                                                                                                                                                                                                                                                                                                                                                                                                                                                                                                                                                                                |  |                                            |      |     |   |      |       |        | 03 08<br>TENDER NO.                    |     |      |    |          |               |        |
| AD DWG. NO.                                                                                                                                                                                                                                                                                                                                                                                                                                             |                                                                                                                                                                                                                                                                                                                                                                                                                                                                                                                                                                                                                                                                                                                                                                                                                                                                                                                                                                                                                                                                                                                                                                                                                                                                                                                                                                                                                                                                                                                                                                                                                                                                                                                                                                                                                                                                                                                                                                                                                                                                                                                                |  | SARGENT AVENUE<br>MAJOR REHABILITATION     |      |     |   |      |       |        |                                        |     |      |    |          |               |        |