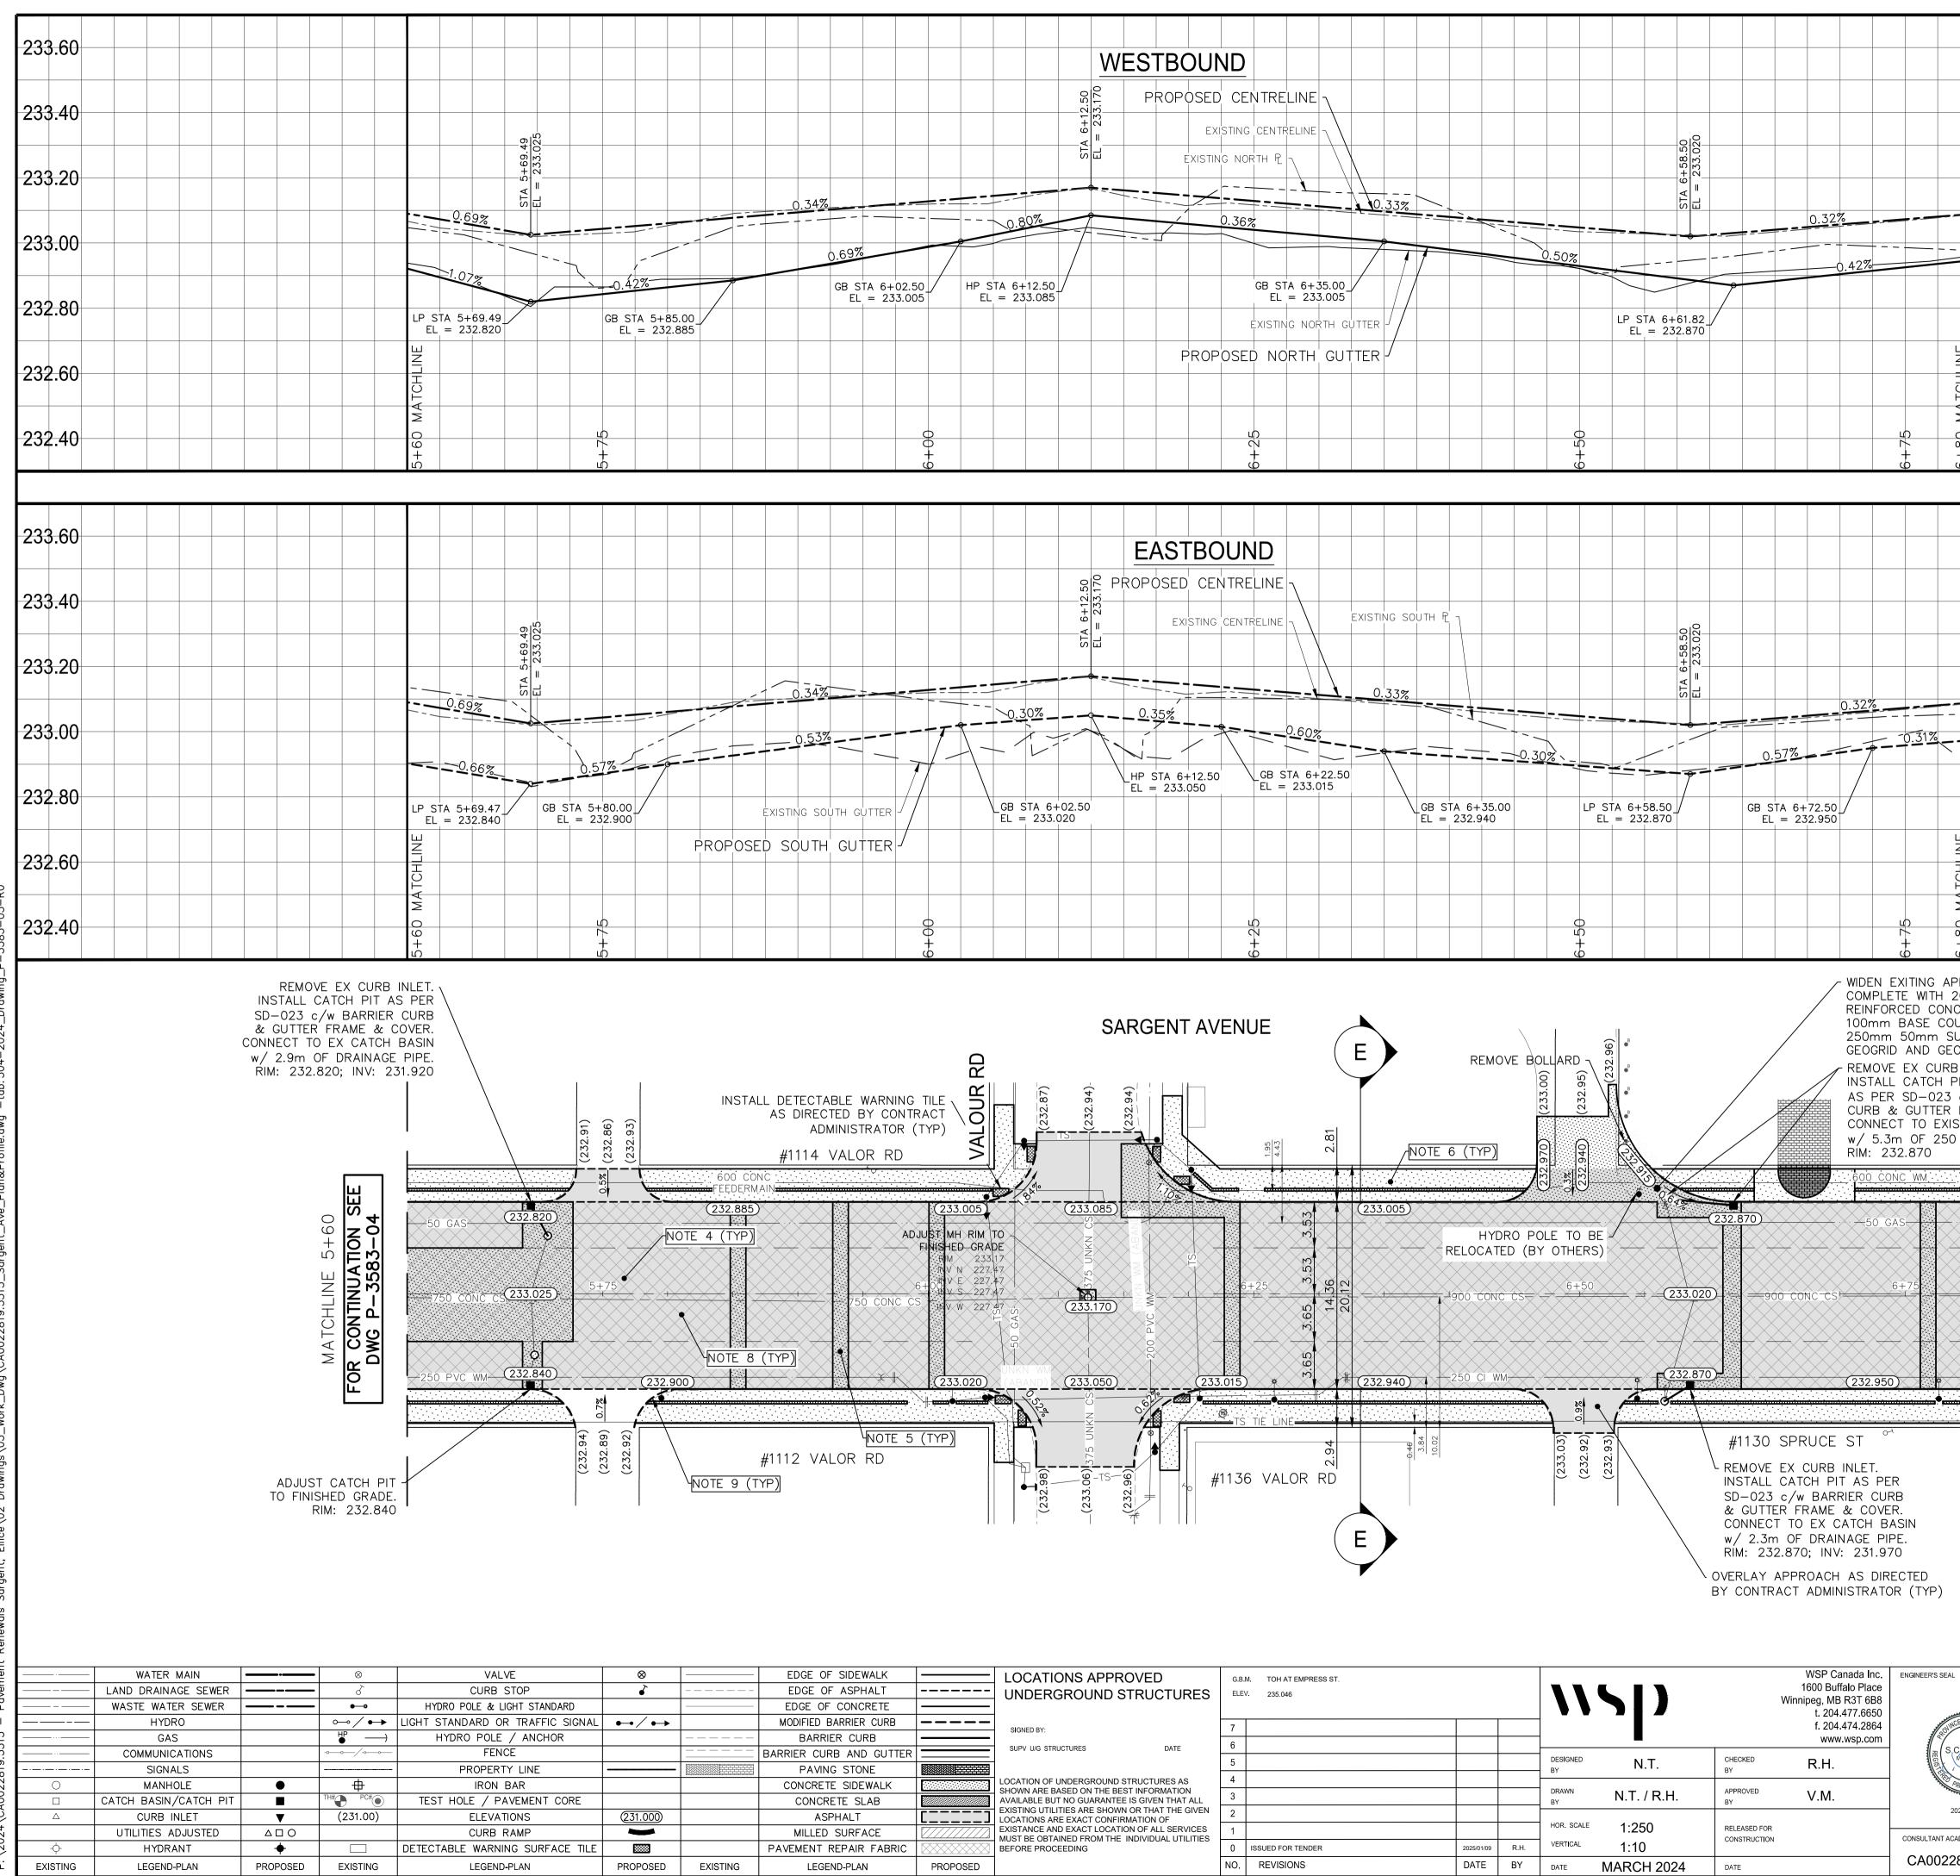

|                                                                                                                                                                                                                                                                                                                                                                                                                                                                                                                                                                                                                                                                                                                                                                                                                                                                                                                                                                                                                                                                                                                                                                                                                                                                                                                                                                                                                                                                                                                                                                                                                                                                                                                                                                |             |           |                                                       |                                           |  | 233.60                                     |  |  |  |  |  |  |  |
|----------------------------------------------------------------------------------------------------------------------------------------------------------------------------------------------------------------------------------------------------------------------------------------------------------------------------------------------------------------------------------------------------------------------------------------------------------------------------------------------------------------------------------------------------------------------------------------------------------------------------------------------------------------------------------------------------------------------------------------------------------------------------------------------------------------------------------------------------------------------------------------------------------------------------------------------------------------------------------------------------------------------------------------------------------------------------------------------------------------------------------------------------------------------------------------------------------------------------------------------------------------------------------------------------------------------------------------------------------------------------------------------------------------------------------------------------------------------------------------------------------------------------------------------------------------------------------------------------------------------------------------------------------------------------------------------------------------------------------------------------------------|-------------|-----------|-------------------------------------------------------|-------------------------------------------|--|--------------------------------------------|--|--|--|--|--|--|--|
|                                                                                                                                                                                                                                                                                                                                                                                                                                                                                                                                                                                                                                                                                                                                                                                                                                                                                                                                                                                                                                                                                                                                                                                                                                                                                                                                                                                                                                                                                                                                                                                                                                                                                                                                                                |             |           |                                                       |                                           |  | 233.40                                     |  |  |  |  |  |  |  |
|                                                                                                                                                                                                                                                                                                                                                                                                                                                                                                                                                                                                                                                                                                                                                                                                                                                                                                                                                                                                                                                                                                                                                                                                                                                                                                                                                                                                                                                                                                                                                                                                                                                                                                                                                                |             |           |                                                       |                                           |  | 233.20                                     |  |  |  |  |  |  |  |
|                                                                                                                                                                                                                                                                                                                                                                                                                                                                                                                                                                                                                                                                                                                                                                                                                                                                                                                                                                                                                                                                                                                                                                                                                                                                                                                                                                                                                                                                                                                                                                                                                                                                                                                                                                |             |           |                                                       |                                           |  | 233.00                                     |  |  |  |  |  |  |  |
|                                                                                                                                                                                                                                                                                                                                                                                                                                                                                                                                                                                                                                                                                                                                                                                                                                                                                                                                                                                                                                                                                                                                                                                                                                                                                                                                                                                                                                                                                                                                                                                                                                                                                                                                                                |             |           |                                                       |                                           |  | 232.80                                     |  |  |  |  |  |  |  |
| MA TCHLINE                                                                                                                                                                                                                                                                                                                                                                                                                                                                                                                                                                                                                                                                                                                                                                                                                                                                                                                                                                                                                                                                                                                                                                                                                                                                                                                                                                                                                                                                                                                                                                                                                                                                                                                                                     |             |           |                                                       |                                           |  | 232.60                                     |  |  |  |  |  |  |  |
| 6+80 MAT                                                                                                                                                                                                                                                                                                                                                                                                                                                                                                                                                                                                                                                                                                                                                                                                                                                                                                                                                                                                                                                                                                                                                                                                                                                                                                                                                                                                                                                                                                                                                                                                                                                                                                                                                       |             |           |                                                       |                                           |  | 232.40                                     |  |  |  |  |  |  |  |
|                                                                                                                                                                                                                                                                                                                                                                                                                                                                                                                                                                                                                                                                                                                                                                                                                                                                                                                                                                                                                                                                                                                                                                                                                                                                                                                                                                                                                                                                                                                                                                                                                                                                                                                                                                |             |           |                                                       |                                           |  |                                            |  |  |  |  |  |  |  |
|                                                                                                                                                                                                                                                                                                                                                                                                                                                                                                                                                                                                                                                                                                                                                                                                                                                                                                                                                                                                                                                                                                                                                                                                                                                                                                                                                                                                                                                                                                                                                                                                                                                                                                                                                                |             |           |                                                       |                                           |  | 233.60                                     |  |  |  |  |  |  |  |
|                                                                                                                                                                                                                                                                                                                                                                                                                                                                                                                                                                                                                                                                                                                                                                                                                                                                                                                                                                                                                                                                                                                                                                                                                                                                                                                                                                                                                                                                                                                                                                                                                                                                                                                                                                |             |           |                                                       |                                           |  | 233.40                                     |  |  |  |  |  |  |  |
|                                                                                                                                                                                                                                                                                                                                                                                                                                                                                                                                                                                                                                                                                                                                                                                                                                                                                                                                                                                                                                                                                                                                                                                                                                                                                                                                                                                                                                                                                                                                                                                                                                                                                                                                                                |             |           |                                                       |                                           |  | 233.20                                     |  |  |  |  |  |  |  |
| <br>                                                                                                                                                                                                                                                                                                                                                                                                                                                                                                                                                                                                                                                                                                                                                                                                                                                                                                                                                                                                                                                                                                                                                                                                                                                                                                                                                                                                                                                                                                                                                                                                                                                                                                                                                           |             |           |                                                       |                                           |  | 233.00                                     |  |  |  |  |  |  |  |
|                                                                                                                                                                                                                                                                                                                                                                                                                                                                                                                                                                                                                                                                                                                                                                                                                                                                                                                                                                                                                                                                                                                                                                                                                                                                                                                                                                                                                                                                                                                                                                                                                                                                                                                                                                |             |           |                                                       |                                           |  | 232.80                                     |  |  |  |  |  |  |  |
|                                                                                                                                                                                                                                                                                                                                                                                                                                                                                                                                                                                                                                                                                                                                                                                                                                                                                                                                                                                                                                                                                                                                                                                                                                                                                                                                                                                                                                                                                                                                                                                                                                                                                                                                                                |             |           |                                                       |                                           |  | 232.60                                     |  |  |  |  |  |  |  |
| + 80 MATCHLINE                                                                                                                                                                                                                                                                                                                                                                                                                                                                                                                                                                                                                                                                                                                                                                                                                                                                                                                                                                                                                                                                                                                                                                                                                                                                                                                                                                                                                                                                                                                                                                                                                                                                                                                                                 |             |           |                                                       |                                           |  | 232.40                                     |  |  |  |  |  |  |  |
| NCRETE,<br>OURSE,<br>SUB-BASE,<br>EOTEXTILE<br>RB INLET AND<br>PIT<br>3 c/w BARRIER<br>R FRAME & COVER.<br>(STING CB<br>0 PVC @ 1.0%<br>1. ALL WORK AND MATERIALS TO BE IN ACCORDANCE WITH THE LATEST REVISION OF<br>THE CITY OF WINNIPEG STANDARD CONSTRUCTION SPECIFICATIONS.<br>2. CONTRACTOR TO CONFIRM THE LOCATION OF ALL UTILITES/SERVICES IN THE FIELD<br>PRIOR TO CONSTRUCTION.<br>3. ALL ROADWAY DIMENSIONS SHOWN ARE TO BACK OF CURB.<br>4. EXISTING ASPHALT TO BE PLANED AS SHOWN OR AS DIRECTED BY CONTRACT<br>ADMINISTRATOR.<br>5. 200mm PARTIAL CONCRETE SLAB PATCHES SHOWN ARE ONLY A REPRESENTATIVE<br>APPROXIMATION OF THE TENDERED QUANTITIES.<br>6. CONSTRUCT MONLITHIC CURB AND SIDEWALK WITH BLOCKOUTS AS PER SD-228B,<br>DETAIL 'A' AND AS DIRECTED BY CONTRACT ADMINISTRATOR.<br>7. ALL PRIVATE WALKWAYS TO BE ADJUSTED TO NEW SDEWALK OR TOP OF CURB<br>ELEVATION, AS DIRECTED BY THE CONTRACT ADMINISTRATOR.<br>7. ALL PRIVATE WALKWAYS TO BE ADJUSTED TO NEW SDEWALK OR TOP OF CURB<br>ELEVATION, AS DIRECTED BY THE CONTRACT ADMINISTRATOR.<br>9. AVEMENT REPAIR FABRIC TO BE INSTALLED AS SHOWN OR AS DIRECTED BY<br>CONTRACT ADMINISTRATOR.<br>9. MODIFIED BARRIER CURB TO BE CONSTRUCTED AT ALL INTERSECTION RADII AND<br>ALLEY RADII<br>10. CONTRACTORS TO TAKE PRECAUTIONARY STEPS TO PROTECT EXISTING TREES WITHIN<br>THE LIMITS OF CONSTRUCTION ADMAGE FROM CONSTRUCTION ACTIVITIES AS<br>10. LAMP STANDARDS, HYDRO POLES, AND ANCHORS THAT REQUIRE TEMPORARY<br>SUPPORT, REMOVAL OR REPLACEMENT, TO BE DONE SO AT THE EXPENSE OF THE<br>CONTRACTOR AS NECESSARY.<br>12. ALL BOULEVARDS TO BE SODDED UNLESS OTHERWISE NOTED.<br>13. ADJUST ALL WATER VALVES, HYDRANTS, MANHOLES, AND CATCH BASINS IN WORK<br>AREA TO GRADE. |             |           |                                                       |                                           |  |                                            |  |  |  |  |  |  |  |
|                                                                                                                                                                                                                                                                                                                                                                                                                                                                                                                                                                                                                                                                                                                                                                                                                                                                                                                                                                                                                                                                                                                                                                                                                                                                                                                                                                                                                                                                                                                                                                                                                                                                                                                                                                |             |           |                                                       | WHOLE NUN                                 |  | MILLIMETRES<br>ICATE METRES<br>E <b>RS</b> |  |  |  |  |  |  |  |
| FOR TENDER PURPOSES ONLY NOT FOR CONSTRUCTION No. 5750                                                                                                                                                                                                                                                                                                                                                                                                                                                                                                                                                                                                                                                                                                                                                                                                                                                                                                                                                                                                                                                                                                                                                                                                                                                                                                                                                                                                                                                                                                                                                                                                                                                                                                         |             |           |                                                       |                                           |  |                                            |  |  |  |  |  |  |  |
| EAL                                                                                                                                                                                                                                                                                                                                                                                                                                                                                                                                                                                                                                                                                                                                                                                                                                                                                                                                                                                                                                                                                                                                                                                                                                                                                                                                                                                                                                                                                                                                                                                                                                                                                                                                                            | Winnipeg    | PUBLIC WO | RTMENT                                                | <b>VINNIPEG</b><br>RTMENT<br>SES DIVISION |  |                                            |  |  |  |  |  |  |  |
| S.C. MINTY<br>MEMBER<br>23073<br>PROFESSION                                                                                                                                                                                                                                                                                                                                                                                                                                                                                                                                                                                                                                                                                                                                                                                                                                                                                                                                                                                                                                                                                                                                                                                                                                                                                                                                                                                                                                                                                                                                                                                                                                                                                                                    | 2025 PAVEME |           | CITY DRAWING NUMBER<br>P-3583-05<br>SHEET OF<br>05 08 |                                           |  |                                            |  |  |  |  |  |  |  |
| 2025-01-13<br>ACAD DWG. NO.                                                                                                                                                                                                                                                                                                                                                                                                                                                                                                                                                                                                                                                                                                                                                                                                                                                                                                                                                                                                                                                                                                                                                                                                                                                                                                                                                                                                                                                                                                                                                                                                                                                                                                                                    | <br>        |           | TENDER NO.                                            |                                           |  |                                            |  |  |  |  |  |  |  |

819.5515-15

MAJOR REHABILITATION STA. 5+60 TO STA. 6+80

TENDER NO. 504-2024