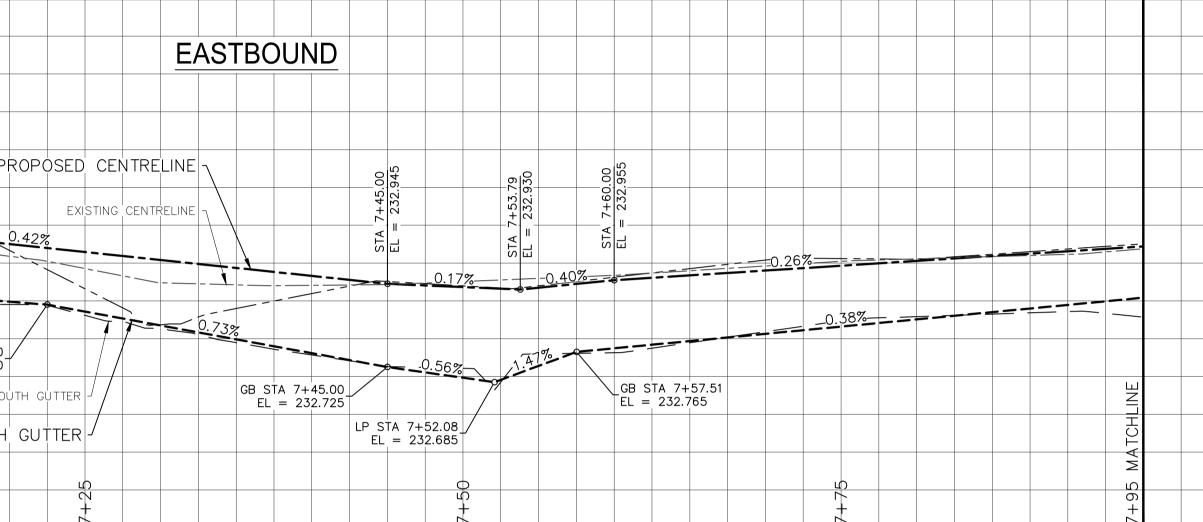

| 233.60 |                                                                                                     |   |                                                        |                                                                                                                                                                                     |                                                                                                                                                                                                                                                                                                                                                                                                                                                                                                                                                                                                                                                                                                                                                                                                                                                                                                                                                                                                                                                                                                                                                                                                                                                                                                                                                                                                                                                                                                                                                                                                                                                                                                                                                                                                                                                                                                                                                                                                                                                                                                                                                                                                                                                                                                                                                                                                                                                                                                                                                                                                      |                                                                                                                                                                                                                                                                                                                                                                                                                                                                                                                                                                                                                                                                                                                                                                                                                                                                                                                                                                                                                                                                                                                                                                                                                                                                                                                                                                                                                                                                                                                                                                                                                                                                                                                                                                                                                                                                                                                                                                                                                                                                                                                                                                                                                                                                                                                                                                                                                                                          |
|--------|-----------------------------------------------------------------------------------------------------|---|--------------------------------------------------------|-------------------------------------------------------------------------------------------------------------------------------------------------------------------------------------|------------------------------------------------------------------------------------------------------------------------------------------------------------------------------------------------------------------------------------------------------------------------------------------------------------------------------------------------------------------------------------------------------------------------------------------------------------------------------------------------------------------------------------------------------------------------------------------------------------------------------------------------------------------------------------------------------------------------------------------------------------------------------------------------------------------------------------------------------------------------------------------------------------------------------------------------------------------------------------------------------------------------------------------------------------------------------------------------------------------------------------------------------------------------------------------------------------------------------------------------------------------------------------------------------------------------------------------------------------------------------------------------------------------------------------------------------------------------------------------------------------------------------------------------------------------------------------------------------------------------------------------------------------------------------------------------------------------------------------------------------------------------------------------------------------------------------------------------------------------------------------------------------------------------------------------------------------------------------------------------------------------------------------------------------------------------------------------------------------------------------------------------------------------------------------------------------------------------------------------------------------------------------------------------------------------------------------------------------------------------------------------------------------------------------------------------------------------------------------------------------------------------------------------------------------------------------------------------------|----------------------------------------------------------------------------------------------------------------------------------------------------------------------------------------------------------------------------------------------------------------------------------------------------------------------------------------------------------------------------------------------------------------------------------------------------------------------------------------------------------------------------------------------------------------------------------------------------------------------------------------------------------------------------------------------------------------------------------------------------------------------------------------------------------------------------------------------------------------------------------------------------------------------------------------------------------------------------------------------------------------------------------------------------------------------------------------------------------------------------------------------------------------------------------------------------------------------------------------------------------------------------------------------------------------------------------------------------------------------------------------------------------------------------------------------------------------------------------------------------------------------------------------------------------------------------------------------------------------------------------------------------------------------------------------------------------------------------------------------------------------------------------------------------------------------------------------------------------------------------------------------------------------------------------------------------------------------------------------------------------------------------------------------------------------------------------------------------------------------------------------------------------------------------------------------------------------------------------------------------------------------------------------------------------------------------------------------------------------------------------------------------------------------------------------------------------|
| 233.40 |                                                                                                     |   |                                                        |                                                                                                                                                                                     | 6+97.50<br>= 233.145                                                                                                                                                                                                                                                                                                                                                                                                                                                                                                                                                                                                                                                                                                                                                                                                                                                                                                                                                                                                                                                                                                                                                                                                                                                                                                                                                                                                                                                                                                                                                                                                                                                                                                                                                                                                                                                                                                                                                                                                                                                                                                                                                                                                                                                                                                                                                                                                                                                                                                                                                                                 | PROPOSED C                                                                                                                                                                                                                                                                                                                                                                                                                                                                                                                                                                                                                                                                                                                                                                                                                                                                                                                                                                                                                                                                                                                                                                                                                                                                                                                                                                                                                                                                                                                                                                                                                                                                                                                                                                                                                                                                                                                                                                                                                                                                                                                                                                                                                                                                                                                                                                                                                                               |
| 233.20 |                                                                                                     |   |                                                        | 0.32                                                                                                                                                                                | EL =                                                                                                                                                                                                                                                                                                                                                                                                                                                                                                                                                                                                                                                                                                                                                                                                                                                                                                                                                                                                                                                                                                                                                                                                                                                                                                                                                                                                                                                                                                                                                                                                                                                                                                                                                                                                                                                                                                                                                                                                                                                                                                                                                                                                                                                                                                                                                                                                                                                                                                                                                                                                 | EXISTIN                                                                                                                                                                                                                                                                                                                                                                                                                                                                                                                                                                                                                                                                                                                                                                                                                                                                                                                                                                                                                                                                                                                                                                                                                                                                                                                                                                                                                                                                                                                                                                                                                                                                                                                                                                                                                                                                                                                                                                                                                                                                                                                                                                                                                                                                                                                                                                                                                                                  |
| 233.00 |                                                                                                     |   |                                                        | 0.3                                                                                                                                                                                 |                                                                                                                                                                                                                                                                                                                                                                                                                                                                                                                                                                                                                                                                                                                                                                                                                                                                                                                                                                                                                                                                                                                                                                                                                                                                                                                                                                                                                                                                                                                                                                                                                                                                                                                                                                                                                                                                                                                                                                                                                                                                                                                                                                                                                                                                                                                                                                                                                                                                                                                                                                                                      |                                                                                                                                                                                                                                                                                                                                                                                                                                                                                                                                                                                                                                                                                                                                                                                                                                                                                                                                                                                                                                                                                                                                                                                                                                                                                                                                                                                                                                                                                                                                                                                                                                                                                                                                                                                                                                                                                                                                                                                                                                                                                                                                                                                                                                                                                                                                                                                                                                                          |
| 232.80 |                                                                                                     |   |                                                        |                                                                                                                                                                                     |                                                                                                                                                                                                                                                                                                                                                                                                                                                                                                                                                                                                                                                                                                                                                                                                                                                                                                                                                                                                                                                                                                                                                                                                                                                                                                                                                                                                                                                                                                                                                                                                                                                                                                                                                                                                                                                                                                                                                                                                                                                                                                                                                                                                                                                                                                                                                                                                                                                                                                                                                                                                      |                                                                                                                                                                                                                                                                                                                                                                                                                                                                                                                                                                                                                                                                                                                                                                                                                                                                                                                                                                                                                                                                                                                                                                                                                                                                                                                                                                                                                                                                                                                                                                                                                                                                                                                                                                                                                                                                                                                                                                                                                                                                                                                                                                                                                                                                                                                                                                                                                                                          |
| 232.60 |                                                                                                     |   |                                                        |                                                                                                                                                                                     | TA 6+97.50_/<br>= 233.020 GB STA 7+07<br>EL = 232.                                                                                                                                                                                                                                                                                                                                                                                                                                                                                                                                                                                                                                                                                                                                                                                                                                                                                                                                                                                                                                                                                                                                                                                                                                                                                                                                                                                                                                                                                                                                                                                                                                                                                                                                                                                                                                                                                                                                                                                                                                                                                                                                                                                                                                                                                                                                                                                                                                                                                                                                                   | .50_/<br>935                                                                                                                                                                                                                                                                                                                                                                                                                                                                                                                                                                                                                                                                                                                                                                                                                                                                                                                                                                                                                                                                                                                                                                                                                                                                                                                                                                                                                                                                                                                                                                                                                                                                                                                                                                                                                                                                                                                                                                                                                                                                                                                                                                                                                                                                                                                                                                                                                                             |
|        |                                                                                                     |   |                                                        | MATCH                                                                                                                                                                               |                                                                                                                                                                                                                                                                                                                                                                                                                                                                                                                                                                                                                                                                                                                                                                                                                                                                                                                                                                                                                                                                                                                                                                                                                                                                                                                                                                                                                                                                                                                                                                                                                                                                                                                                                                                                                                                                                                                                                                                                                                                                                                                                                                                                                                                                                                                                                                                                                                                                                                                                                                                                      | PROPOS                                                                                                                                                                                                                                                                                                                                                                                                                                                                                                                                                                                                                                                                                                                                                                                                                                                                                                                                                                                                                                                                                                                                                                                                                                                                                                                                                                                                                                                                                                                                                                                                                                                                                                                                                                                                                                                                                                                                                                                                                                                                                                                                                                                                                                                                                                                                                                                                                                                   |
| 232.40 |                                                                                                     |   |                                                        | 0+8+9                                                                                                                                                                               | 7+00                                                                                                                                                                                                                                                                                                                                                                                                                                                                                                                                                                                                                                                                                                                                                                                                                                                                                                                                                                                                                                                                                                                                                                                                                                                                                                                                                                                                                                                                                                                                                                                                                                                                                                                                                                                                                                                                                                                                                                                                                                                                                                                                                                                                                                                                                                                                                                                                                                                                                                                                                                                                 |                                                                                                                                                                                                                                                                                                                                                                                                                                                                                                                                                                                                                                                                                                                                                                                                                                                                                                                                                                                                                                                                                                                                                                                                                                                                                                                                                                                                                                                                                                                                                                                                                                                                                                                                                                                                                                                                                                                                                                                                                                                                                                                                                                                                                                                                                                                                                                                                                                                          |
| 233.60 |                                                                                                     |   |                                                        |                                                                                                                                                                                     |                                                                                                                                                                                                                                                                                                                                                                                                                                                                                                                                                                                                                                                                                                                                                                                                                                                                                                                                                                                                                                                                                                                                                                                                                                                                                                                                                                                                                                                                                                                                                                                                                                                                                                                                                                                                                                                                                                                                                                                                                                                                                                                                                                                                                                                                                                                                                                                                                                                                                                                                                                                                      |                                                                                                                                                                                                                                                                                                                                                                                                                                                                                                                                                                                                                                                                                                                                                                                                                                                                                                                                                                                                                                                                                                                                                                                                                                                                                                                                                                                                                                                                                                                                                                                                                                                                                                                                                                                                                                                                                                                                                                                                                                                                                                                                                                                                                                                                                                                                                                                                                                                          |
| 233.40 |                                                                                                     |   |                                                        |                                                                                                                                                                                     | 142                                                                                                                                                                                                                                                                                                                                                                                                                                                                                                                                                                                                                                                                                                                                                                                                                                                                                                                                                                                                                                                                                                                                                                                                                                                                                                                                                                                                                                                                                                                                                                                                                                                                                                                                                                                                                                                                                                                                                                                                                                                                                                                                                                                                                                                                                                                                                                                                                                                                                                                                                                                                  |                                                                                                                                                                                                                                                                                                                                                                                                                                                                                                                                                                                                                                                                                                                                                                                                                                                                                                                                                                                                                                                                                                                                                                                                                                                                                                                                                                                                                                                                                                                                                                                                                                                                                                                                                                                                                                                                                                                                                                                                                                                                                                                                                                                                                                                                                                                                                                                                                                                          |
|        |                                                                                                     |   |                                                        |                                                                                                                                                                                     | STA_6+97.50<br>EL = 233.145                                                                                                                                                                                                                                                                                                                                                                                                                                                                                                                                                                                                                                                                                                                                                                                                                                                                                                                                                                                                                                                                                                                                                                                                                                                                                                                                                                                                                                                                                                                                                                                                                                                                                                                                                                                                                                                                                                                                                                                                                                                                                                                                                                                                                                                                                                                                                                                                                                                                                                                                                                          | EXISTING SOUTH PL                                                                                                                                                                                                                                                                                                                                                                                                                                                                                                                                                                                                                                                                                                                                                                                                                                                                                                                                                                                                                                                                                                                                                                                                                                                                                                                                                                                                                                                                                                                                                                                                                                                                                                                                                                                                                                                                                                                                                                                                                                                                                                                                                                                                                                                                                                                                                                                                                                        |
| 233.20 |                                                                                                     |   |                                                        | 0.32%                                                                                                                                                                               |                                                                                                                                                                                                                                                                                                                                                                                                                                                                                                                                                                                                                                                                                                                                                                                                                                                                                                                                                                                                                                                                                                                                                                                                                                                                                                                                                                                                                                                                                                                                                                                                                                                                                                                                                                                                                                                                                                                                                                                                                                                                                                                                                                                                                                                                                                                                                                                                                                                                                                                                                                                                      |                                                                                                                                                                                                                                                                                                                                                                                                                                                                                                                                                                                                                                                                                                                                                                                                                                                                                                                                                                                                                                                                                                                                                                                                                                                                                                                                                                                                                                                                                                                                                                                                                                                                                                                                                                                                                                                                                                                                                                                                                                                                                                                                                                                                                                                                                                                                                                                                                                                          |
| 233.00 |                                                                                                     |   |                                                        |                                                                                                                                                                                     | GB STA 7+00.00                                                                                                                                                                                                                                                                                                                                                                                                                                                                                                                                                                                                                                                                                                                                                                                                                                                                                                                                                                                                                                                                                                                                                                                                                                                                                                                                                                                                                                                                                                                                                                                                                                                                                                                                                                                                                                                                                                                                                                                                                                                                                                                                                                                                                                                                                                                                                                                                                                                                                                                                                                                       |                                                                                                                                                                                                                                                                                                                                                                                                                                                                                                                                                                                                                                                                                                                                                                                                                                                                                                                                                                                                                                                                                                                                                                                                                                                                                                                                                                                                                                                                                                                                                                                                                                                                                                                                                                                                                                                                                                                                                                                                                                                                                                                                                                                                                                                                                                                                                                                                                                                          |
| 232.80 |                                                                                                     |   |                                                        | HP STA 6+90.00<br>EL = 233.005                                                                                                                                                      | GB STA 7+00.00<br>EL = 232.960                                                                                                                                                                                                                                                                                                                                                                                                                                                                                                                                                                                                                                                                                                                                                                                                                                                                                                                                                                                                                                                                                                                                                                                                                                                                                                                                                                                                                                                                                                                                                                                                                                                                                                                                                                                                                                                                                                                                                                                                                                                                                                                                                                                                                                                                                                                                                                                                                                                                                                                                                                       | GB STA 7+22.5<br>EL = 232.89                                                                                                                                                                                                                                                                                                                                                                                                                                                                                                                                                                                                                                                                                                                                                                                                                                                                                                                                                                                                                                                                                                                                                                                                                                                                                                                                                                                                                                                                                                                                                                                                                                                                                                                                                                                                                                                                                                                                                                                                                                                                                                                                                                                                                                                                                                                                                                                                                             |
| 232.60 |                                                                                                     |   |                                                        |                                                                                                                                                                                     |                                                                                                                                                                                                                                                                                                                                                                                                                                                                                                                                                                                                                                                                                                                                                                                                                                                                                                                                                                                                                                                                                                                                                                                                                                                                                                                                                                                                                                                                                                                                                                                                                                                                                                                                                                                                                                                                                                                                                                                                                                                                                                                                                                                                                                                                                                                                                                                                                                                                                                                                                                                                      | PROPOSED SOUT                                                                                                                                                                                                                                                                                                                                                                                                                                                                                                                                                                                                                                                                                                                                                                                                                                                                                                                                                                                                                                                                                                                                                                                                                                                                                                                                                                                                                                                                                                                                                                                                                                                                                                                                                                                                                                                                                                                                                                                                                                                                                                                                                                                                                                                                                                                                                                                                                                            |
| 232.40 |                                                                                                     |   |                                                        | 6+80 MA                                                                                                                                                                             | 00+2                                                                                                                                                                                                                                                                                                                                                                                                                                                                                                                                                                                                                                                                                                                                                                                                                                                                                                                                                                                                                                                                                                                                                                                                                                                                                                                                                                                                                                                                                                                                                                                                                                                                                                                                                                                                                                                                                                                                                                                                                                                                                                                                                                                                                                                                                                                                                                                                                                                                                                                                                                                                 |                                                                                                                                                                                                                                                                                                                                                                                                                                                                                                                                                                                                                                                                                                                                                                                                                                                                                                                                                                                                                                                                                                                                                                                                                                                                                                                                                                                                                                                                                                                                                                                                                                                                                                                                                                                                                                                                                                                                                                                                                                                                                                                                                                                                                                                                                                                                                                                                                                                          |
|        |                                                                                                     |   | FOR CONTINUATION SEE<br>DWG P-3583-05<br>MATCHINE 6480 | 50 GAS<br>50 GAS<br>900 CONC CS<br>ADJUST MH RIM TO<br>FINISHED GRADE<br>RIM 233.14<br>INV N 227.35<br>INV E 227.35<br>INV S 227.36<br>INV S 227.36<br>INV S 227.36<br>INV W 227.35 | 233.020<br>233.020<br>233.020<br>233.020<br>233.020<br>233.020<br>233.020<br>233.020<br>233.020<br>233.020<br>233.020<br>233.020<br>233.020<br>233.020<br>233.020<br>233.020<br>233.020<br>233.020<br>233.020<br>233.020<br>233.020<br>233.020<br>233.020<br>233.020<br>233.020<br>233.020<br>233.020<br>233.020<br>233.020<br>233.020<br>233.020<br>233.020<br>233.020<br>233.020<br>233.020<br>233.020<br>233.020<br>233.020<br>233.020<br>233.020<br>233.020<br>233.020<br>233.020<br>233.020<br>233.020<br>233.020<br>233.020<br>233.020<br>200<br>233.020<br>233.020<br>233.020<br>233.020<br>233.020<br>233.020<br>233.020<br>233.020<br>233.020<br>233.020<br>233.020<br>233.020<br>233.020<br>233.020<br>233.020<br>233.020<br>233.020<br>232.960<br>233.020<br>233.020<br>233.020<br>232.960<br>232.960<br>232.960<br>232.960<br>232.960<br>232.960<br>232.960<br>232.960<br>232.960<br>232.960<br>232.960<br>232.960<br>232.960<br>232.960<br>232.960<br>232.960<br>232.960<br>232.960<br>232.960<br>232.960<br>232.960<br>232.960<br>232.960<br>232.960<br>232.960<br>232.960<br>232.960<br>232.960<br>232.960<br>232.960<br>232.960<br>232.960<br>232.960<br>232.960<br>232.960<br>232.960<br>232.960<br>232.960<br>232.960<br>232.960<br>232.960<br>232.960<br>232.960<br>232.960<br>232.960<br>232.960<br>232.960<br>232.960<br>232.960<br>232.960<br>232.960<br>232.960<br>232.960<br>232.960<br>232.960<br>232.960<br>232.960<br>232.960<br>232.960<br>232.960<br>232.960<br>232.960<br>232.960<br>232.960<br>232.960<br>232.960<br>232.960<br>232.960<br>232.960<br>232.960<br>232.960<br>232.960<br>232.960<br>232.960<br>232.960<br>232.960<br>232.960<br>232.960<br>232.960<br>232.960<br>232.960<br>232.960<br>232.960<br>232.960<br>232.960<br>232.960<br>232.960<br>232.960<br>232.960<br>232.960<br>232.960<br>232.960<br>232.960<br>232.960<br>232.960<br>232.960<br>232.960<br>232.960<br>232.960<br>232.960<br>232.960<br>232.960<br>232.960<br>232.960<br>232.960<br>232.960<br>232.960<br>232.960<br>232.960<br>232.960<br>232.960<br>232.960<br>232.960<br>232.960<br>232.960<br>232.960<br>232.960<br>232.960<br>232.960<br>232.960<br>232.960<br>232.960<br>232.960<br>232.960<br>232.960<br>232.960<br>232.960<br>232.960<br>232.960<br>232.960<br>232.960<br>232.960<br>232.960<br>232.960<br>232.960<br>232.960<br>232.960<br>232.960<br>232.960<br>232.960<br>232.960<br>232.960<br>232.960<br>232.960<br>232.960<br>232.960<br>232.960<br>232.960<br>232.960<br>232.960<br>232.960<br>232.960<br>232.960<br>232.960<br>232.960<br>232.960<br>232.960<br>232.960 | NOTE 5 (TYP)<br>MOTE 6 (TYP)<br>#1141 SPRUCE ST<br>600 CONC<br>FEEDERMAIN<br>000 CONC CS<br>900 CONC CS<br>900 CONC CS<br>900 CONC CS<br>000 |
|        | WATER MAIN<br>LAND DRAINAGE SEWER<br>WASTE WATER SEWER<br>HYDRO<br>GAS<br>COMMUNICATIONS<br>SIGNALS |   |                                                        | VALVE<br>CURB STOP<br>HYDRO POLE & LIGHT S<br>LIGHT STANDARD OR TRA<br>HYDRO POLE / AN<br>FENCE<br>PROPERTY LIN                                                                     | NFFIC SIGNAL ← ✓ ← →<br>NCHOR – –<br>= –                                                                                                                                                                                                                                                                                                                                                                                                                                                                                                                                                                                                                                                                                                                                                                                                                                                                                                                                                                                                                                                                                                                                                                                                                                                                                                                                                                                                                                                                                                                                                                                                                                                                                                                                                                                                                                                                                                                                                                                                                                                                                                                                                                                                                                                                                                                                                                                                                                                                                                                                                             | EDGE OF SIDEWALK<br>EDGE OF ASPHALT<br>EDGE OF CONCRETE<br>MODIFIED BARRIER CURB<br>BARRIER CURB<br>BARRIER CURB AND GUTTER<br>PAVING STONE                                                                                                                                                                                                                                                                                                                                                                                                                                                                                                                                                                                                                                                                                                                                                                                                                                                                                                                                                                                                                                                                                                                                                                                                                                                                                                                                                                                                                                                                                                                                                                                                                                                                                                                                                                                                                                                                                                                                                                                                                                                                                                                                                                                                                                                                                                              |
| ······ | MANHOLE<br>CATCH BASIN/CATCH PIT                                                                    | • |                                                        | IRON BAR<br>TEST HOLE / PAVEME                                                                                                                                                      |                                                                                                                                                                                                                                                                                                                                                                                                                                                                                                                                                                                                                                                                                                                                                                                                                                                                                                                                                                                                                                                                                                                                                                                                                                                                                                                                                                                                                                                                                                                                                                                                                                                                                                                                                                                                                                                                                                                                                                                                                                                                                                                                                                                                                                                                                                                                                                                                                                                                                                                                                                                                      | CONCRETE SIDEWALK<br>CONCRETE SLAB                                                                                                                                                                                                                                                                                                                                                                                                                                                                                                                                                                                                                                                                                                                                                                                                                                                                                                                                                                                                                                                                                                                                                                                                                                                                                                                                                                                                                                                                                                                                                                                                                                                                                                                                                                                                                                                                                                                                                                                                                                                                                                                                                                                                                                                                                                                                                                                                                       |