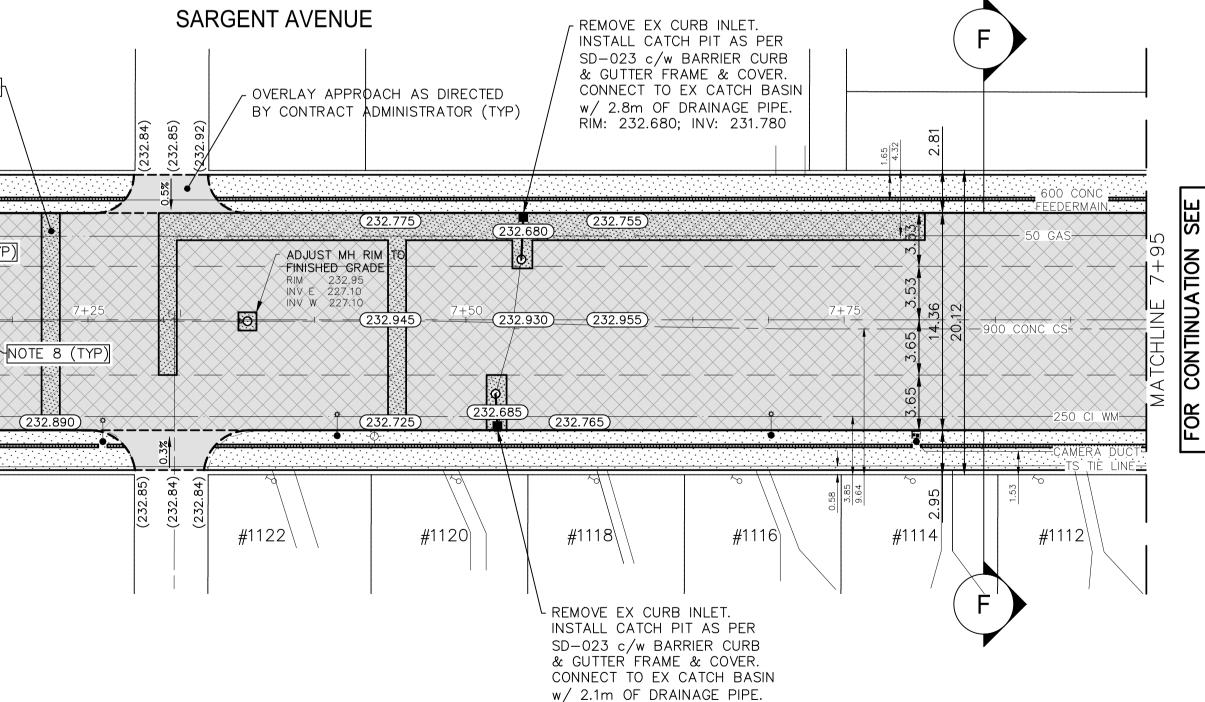

| 233.60 |                                                                                                     |   |                                                        |                                                                                                                                                                                     |                                                                                                                                                                                                                                                                                                                                                                                                                                                                                                                                                                                                                                                                                                                                                                                                                                                                                                                                                                                                                                                                                                                                                                                                                                                                                                                                                                                                                                                                                                                                                                                                                                                                                                                                                                                                                                                                                                                                                                                                                                                                                                                                                                                                                                                                                                                                                                                                                                                                                                                                                                                                      |                                                                                                                                                                                                                                                                                                                                                                                                                                                                                                                                                                                                                                                                                                                                                                                                                                                                                                                                                                                                                                                                                                                                                                                                                                                                                                                                                                                                                                                                                                                                                                                                                                                                                                                                                                                                                                                                                                                                                                                                                                                                                                                                                                                                                                                                                                                                                                                                                                                          |
|--------|-----------------------------------------------------------------------------------------------------|---|--------------------------------------------------------|-------------------------------------------------------------------------------------------------------------------------------------------------------------------------------------|------------------------------------------------------------------------------------------------------------------------------------------------------------------------------------------------------------------------------------------------------------------------------------------------------------------------------------------------------------------------------------------------------------------------------------------------------------------------------------------------------------------------------------------------------------------------------------------------------------------------------------------------------------------------------------------------------------------------------------------------------------------------------------------------------------------------------------------------------------------------------------------------------------------------------------------------------------------------------------------------------------------------------------------------------------------------------------------------------------------------------------------------------------------------------------------------------------------------------------------------------------------------------------------------------------------------------------------------------------------------------------------------------------------------------------------------------------------------------------------------------------------------------------------------------------------------------------------------------------------------------------------------------------------------------------------------------------------------------------------------------------------------------------------------------------------------------------------------------------------------------------------------------------------------------------------------------------------------------------------------------------------------------------------------------------------------------------------------------------------------------------------------------------------------------------------------------------------------------------------------------------------------------------------------------------------------------------------------------------------------------------------------------------------------------------------------------------------------------------------------------------------------------------------------------------------------------------------------------|----------------------------------------------------------------------------------------------------------------------------------------------------------------------------------------------------------------------------------------------------------------------------------------------------------------------------------------------------------------------------------------------------------------------------------------------------------------------------------------------------------------------------------------------------------------------------------------------------------------------------------------------------------------------------------------------------------------------------------------------------------------------------------------------------------------------------------------------------------------------------------------------------------------------------------------------------------------------------------------------------------------------------------------------------------------------------------------------------------------------------------------------------------------------------------------------------------------------------------------------------------------------------------------------------------------------------------------------------------------------------------------------------------------------------------------------------------------------------------------------------------------------------------------------------------------------------------------------------------------------------------------------------------------------------------------------------------------------------------------------------------------------------------------------------------------------------------------------------------------------------------------------------------------------------------------------------------------------------------------------------------------------------------------------------------------------------------------------------------------------------------------------------------------------------------------------------------------------------------------------------------------------------------------------------------------------------------------------------------------------------------------------------------------------------------------------------------|
| 233.40 |                                                                                                     |   |                                                        |                                                                                                                                                                                     | 6+97.50<br>= 233.145                                                                                                                                                                                                                                                                                                                                                                                                                                                                                                                                                                                                                                                                                                                                                                                                                                                                                                                                                                                                                                                                                                                                                                                                                                                                                                                                                                                                                                                                                                                                                                                                                                                                                                                                                                                                                                                                                                                                                                                                                                                                                                                                                                                                                                                                                                                                                                                                                                                                                                                                                                                 | PROPOSED C                                                                                                                                                                                                                                                                                                                                                                                                                                                                                                                                                                                                                                                                                                                                                                                                                                                                                                                                                                                                                                                                                                                                                                                                                                                                                                                                                                                                                                                                                                                                                                                                                                                                                                                                                                                                                                                                                                                                                                                                                                                                                                                                                                                                                                                                                                                                                                                                                                               |
| 233.20 |                                                                                                     |   |                                                        | 0.32                                                                                                                                                                                | EL =                                                                                                                                                                                                                                                                                                                                                                                                                                                                                                                                                                                                                                                                                                                                                                                                                                                                                                                                                                                                                                                                                                                                                                                                                                                                                                                                                                                                                                                                                                                                                                                                                                                                                                                                                                                                                                                                                                                                                                                                                                                                                                                                                                                                                                                                                                                                                                                                                                                                                                                                                                                                 | EXISTIN                                                                                                                                                                                                                                                                                                                                                                                                                                                                                                                                                                                                                                                                                                                                                                                                                                                                                                                                                                                                                                                                                                                                                                                                                                                                                                                                                                                                                                                                                                                                                                                                                                                                                                                                                                                                                                                                                                                                                                                                                                                                                                                                                                                                                                                                                                                                                                                                                                                  |
| 233.00 |                                                                                                     |   |                                                        | 0.3                                                                                                                                                                                 |                                                                                                                                                                                                                                                                                                                                                                                                                                                                                                                                                                                                                                                                                                                                                                                                                                                                                                                                                                                                                                                                                                                                                                                                                                                                                                                                                                                                                                                                                                                                                                                                                                                                                                                                                                                                                                                                                                                                                                                                                                                                                                                                                                                                                                                                                                                                                                                                                                                                                                                                                                                                      |                                                                                                                                                                                                                                                                                                                                                                                                                                                                                                                                                                                                                                                                                                                                                                                                                                                                                                                                                                                                                                                                                                                                                                                                                                                                                                                                                                                                                                                                                                                                                                                                                                                                                                                                                                                                                                                                                                                                                                                                                                                                                                                                                                                                                                                                                                                                                                                                                                                          |
| 232.80 |                                                                                                     |   |                                                        |                                                                                                                                                                                     |                                                                                                                                                                                                                                                                                                                                                                                                                                                                                                                                                                                                                                                                                                                                                                                                                                                                                                                                                                                                                                                                                                                                                                                                                                                                                                                                                                                                                                                                                                                                                                                                                                                                                                                                                                                                                                                                                                                                                                                                                                                                                                                                                                                                                                                                                                                                                                                                                                                                                                                                                                                                      |                                                                                                                                                                                                                                                                                                                                                                                                                                                                                                                                                                                                                                                                                                                                                                                                                                                                                                                                                                                                                                                                                                                                                                                                                                                                                                                                                                                                                                                                                                                                                                                                                                                                                                                                                                                                                                                                                                                                                                                                                                                                                                                                                                                                                                                                                                                                                                                                                                                          |
| 232.60 |                                                                                                     |   |                                                        |                                                                                                                                                                                     | TA 6+97.50_/<br>= 233.020 GB STA 7+07<br>EL = 232.                                                                                                                                                                                                                                                                                                                                                                                                                                                                                                                                                                                                                                                                                                                                                                                                                                                                                                                                                                                                                                                                                                                                                                                                                                                                                                                                                                                                                                                                                                                                                                                                                                                                                                                                                                                                                                                                                                                                                                                                                                                                                                                                                                                                                                                                                                                                                                                                                                                                                                                                                   | .50_/<br>935                                                                                                                                                                                                                                                                                                                                                                                                                                                                                                                                                                                                                                                                                                                                                                                                                                                                                                                                                                                                                                                                                                                                                                                                                                                                                                                                                                                                                                                                                                                                                                                                                                                                                                                                                                                                                                                                                                                                                                                                                                                                                                                                                                                                                                                                                                                                                                                                                                             |
|        |                                                                                                     |   |                                                        | MATCH                                                                                                                                                                               |                                                                                                                                                                                                                                                                                                                                                                                                                                                                                                                                                                                                                                                                                                                                                                                                                                                                                                                                                                                                                                                                                                                                                                                                                                                                                                                                                                                                                                                                                                                                                                                                                                                                                                                                                                                                                                                                                                                                                                                                                                                                                                                                                                                                                                                                                                                                                                                                                                                                                                                                                                                                      | PROPOS                                                                                                                                                                                                                                                                                                                                                                                                                                                                                                                                                                                                                                                                                                                                                                                                                                                                                                                                                                                                                                                                                                                                                                                                                                                                                                                                                                                                                                                                                                                                                                                                                                                                                                                                                                                                                                                                                                                                                                                                                                                                                                                                                                                                                                                                                                                                                                                                                                                   |
| 232.40 |                                                                                                     |   |                                                        | 0+8+9                                                                                                                                                                               | 7+00                                                                                                                                                                                                                                                                                                                                                                                                                                                                                                                                                                                                                                                                                                                                                                                                                                                                                                                                                                                                                                                                                                                                                                                                                                                                                                                                                                                                                                                                                                                                                                                                                                                                                                                                                                                                                                                                                                                                                                                                                                                                                                                                                                                                                                                                                                                                                                                                                                                                                                                                                                                                 |                                                                                                                                                                                                                                                                                                                                                                                                                                                                                                                                                                                                                                                                                                                                                                                                                                                                                                                                                                                                                                                                                                                                                                                                                                                                                                                                                                                                                                                                                                                                                                                                                                                                                                                                                                                                                                                                                                                                                                                                                                                                                                                                                                                                                                                                                                                                                                                                                                                          |
| 233.60 |                                                                                                     |   |                                                        |                                                                                                                                                                                     |                                                                                                                                                                                                                                                                                                                                                                                                                                                                                                                                                                                                                                                                                                                                                                                                                                                                                                                                                                                                                                                                                                                                                                                                                                                                                                                                                                                                                                                                                                                                                                                                                                                                                                                                                                                                                                                                                                                                                                                                                                                                                                                                                                                                                                                                                                                                                                                                                                                                                                                                                                                                      |                                                                                                                                                                                                                                                                                                                                                                                                                                                                                                                                                                                                                                                                                                                                                                                                                                                                                                                                                                                                                                                                                                                                                                                                                                                                                                                                                                                                                                                                                                                                                                                                                                                                                                                                                                                                                                                                                                                                                                                                                                                                                                                                                                                                                                                                                                                                                                                                                                                          |
| 233.40 |                                                                                                     |   |                                                        |                                                                                                                                                                                     | 142                                                                                                                                                                                                                                                                                                                                                                                                                                                                                                                                                                                                                                                                                                                                                                                                                                                                                                                                                                                                                                                                                                                                                                                                                                                                                                                                                                                                                                                                                                                                                                                                                                                                                                                                                                                                                                                                                                                                                                                                                                                                                                                                                                                                                                                                                                                                                                                                                                                                                                                                                                                                  |                                                                                                                                                                                                                                                                                                                                                                                                                                                                                                                                                                                                                                                                                                                                                                                                                                                                                                                                                                                                                                                                                                                                                                                                                                                                                                                                                                                                                                                                                                                                                                                                                                                                                                                                                                                                                                                                                                                                                                                                                                                                                                                                                                                                                                                                                                                                                                                                                                                          |
|        |                                                                                                     |   |                                                        |                                                                                                                                                                                     | STA_6+97.50<br>EL = 233.145                                                                                                                                                                                                                                                                                                                                                                                                                                                                                                                                                                                                                                                                                                                                                                                                                                                                                                                                                                                                                                                                                                                                                                                                                                                                                                                                                                                                                                                                                                                                                                                                                                                                                                                                                                                                                                                                                                                                                                                                                                                                                                                                                                                                                                                                                                                                                                                                                                                                                                                                                                          | EXISTING SOUTH PL                                                                                                                                                                                                                                                                                                                                                                                                                                                                                                                                                                                                                                                                                                                                                                                                                                                                                                                                                                                                                                                                                                                                                                                                                                                                                                                                                                                                                                                                                                                                                                                                                                                                                                                                                                                                                                                                                                                                                                                                                                                                                                                                                                                                                                                                                                                                                                                                                                        |
| 233.20 |                                                                                                     |   |                                                        | 0.32%                                                                                                                                                                               |                                                                                                                                                                                                                                                                                                                                                                                                                                                                                                                                                                                                                                                                                                                                                                                                                                                                                                                                                                                                                                                                                                                                                                                                                                                                                                                                                                                                                                                                                                                                                                                                                                                                                                                                                                                                                                                                                                                                                                                                                                                                                                                                                                                                                                                                                                                                                                                                                                                                                                                                                                                                      |                                                                                                                                                                                                                                                                                                                                                                                                                                                                                                                                                                                                                                                                                                                                                                                                                                                                                                                                                                                                                                                                                                                                                                                                                                                                                                                                                                                                                                                                                                                                                                                                                                                                                                                                                                                                                                                                                                                                                                                                                                                                                                                                                                                                                                                                                                                                                                                                                                                          |
| 233.00 |                                                                                                     |   |                                                        |                                                                                                                                                                                     | GB STA 7+00.00                                                                                                                                                                                                                                                                                                                                                                                                                                                                                                                                                                                                                                                                                                                                                                                                                                                                                                                                                                                                                                                                                                                                                                                                                                                                                                                                                                                                                                                                                                                                                                                                                                                                                                                                                                                                                                                                                                                                                                                                                                                                                                                                                                                                                                                                                                                                                                                                                                                                                                                                                                                       |                                                                                                                                                                                                                                                                                                                                                                                                                                                                                                                                                                                                                                                                                                                                                                                                                                                                                                                                                                                                                                                                                                                                                                                                                                                                                                                                                                                                                                                                                                                                                                                                                                                                                                                                                                                                                                                                                                                                                                                                                                                                                                                                                                                                                                                                                                                                                                                                                                                          |
| 232.80 |                                                                                                     |   |                                                        | HP STA 6+90.00<br>EL = 233.005                                                                                                                                                      | GB STA 7+00.00<br>EL = 232.960                                                                                                                                                                                                                                                                                                                                                                                                                                                                                                                                                                                                                                                                                                                                                                                                                                                                                                                                                                                                                                                                                                                                                                                                                                                                                                                                                                                                                                                                                                                                                                                                                                                                                                                                                                                                                                                                                                                                                                                                                                                                                                                                                                                                                                                                                                                                                                                                                                                                                                                                                                       | GB STA 7+22.5<br>EL = 232.89                                                                                                                                                                                                                                                                                                                                                                                                                                                                                                                                                                                                                                                                                                                                                                                                                                                                                                                                                                                                                                                                                                                                                                                                                                                                                                                                                                                                                                                                                                                                                                                                                                                                                                                                                                                                                                                                                                                                                                                                                                                                                                                                                                                                                                                                                                                                                                                                                             |
| 232.60 |                                                                                                     |   |                                                        |                                                                                                                                                                                     |                                                                                                                                                                                                                                                                                                                                                                                                                                                                                                                                                                                                                                                                                                                                                                                                                                                                                                                                                                                                                                                                                                                                                                                                                                                                                                                                                                                                                                                                                                                                                                                                                                                                                                                                                                                                                                                                                                                                                                                                                                                                                                                                                                                                                                                                                                                                                                                                                                                                                                                                                                                                      | PROPOSED SOUT                                                                                                                                                                                                                                                                                                                                                                                                                                                                                                                                                                                                                                                                                                                                                                                                                                                                                                                                                                                                                                                                                                                                                                                                                                                                                                                                                                                                                                                                                                                                                                                                                                                                                                                                                                                                                                                                                                                                                                                                                                                                                                                                                                                                                                                                                                                                                                                                                                            |
| 232.40 |                                                                                                     |   |                                                        | 6+80 MA                                                                                                                                                                             | 00+2                                                                                                                                                                                                                                                                                                                                                                                                                                                                                                                                                                                                                                                                                                                                                                                                                                                                                                                                                                                                                                                                                                                                                                                                                                                                                                                                                                                                                                                                                                                                                                                                                                                                                                                                                                                                                                                                                                                                                                                                                                                                                                                                                                                                                                                                                                                                                                                                                                                                                                                                                                                                 |                                                                                                                                                                                                                                                                                                                                                                                                                                                                                                                                                                                                                                                                                                                                                                                                                                                                                                                                                                                                                                                                                                                                                                                                                                                                                                                                                                                                                                                                                                                                                                                                                                                                                                                                                                                                                                                                                                                                                                                                                                                                                                                                                                                                                                                                                                                                                                                                                                                          |
|        |                                                                                                     |   | FOR CONTINUATION SEE<br>DWG P-3583-05<br>MATCHINE 6480 | 50 GAS<br>50 GAS<br>900 CONC CS<br>ADJUST MH RIM TO<br>FINISHED GRADE<br>RIM 233.14<br>INV N 227.35<br>INV E 227.35<br>INV S 227.36<br>INV S 227.36<br>INV S 227.36<br>INV W 227.35 | 233.020<br>233.020<br>233.020<br>233.020<br>233.020<br>233.020<br>233.020<br>233.020<br>233.020<br>233.020<br>233.020<br>233.020<br>233.020<br>233.020<br>233.020<br>233.020<br>233.020<br>233.020<br>233.020<br>233.020<br>233.020<br>233.020<br>233.020<br>233.020<br>233.020<br>233.020<br>233.020<br>233.020<br>233.020<br>233.020<br>233.020<br>233.020<br>233.020<br>233.020<br>233.020<br>233.020<br>233.020<br>233.020<br>233.020<br>233.020<br>233.020<br>233.020<br>233.020<br>233.020<br>233.020<br>233.020<br>233.020<br>233.020<br>200<br>233.020<br>233.020<br>233.020<br>233.020<br>233.020<br>233.020<br>233.020<br>233.020<br>233.020<br>233.020<br>233.020<br>233.020<br>233.020<br>233.020<br>233.020<br>233.020<br>233.020<br>232.960<br>233.020<br>233.020<br>233.020<br>232.960<br>232.960<br>232.960<br>232.960<br>232.960<br>232.960<br>232.960<br>232.960<br>232.960<br>232.960<br>232.960<br>232.960<br>232.960<br>232.960<br>232.960<br>232.960<br>232.960<br>232.960<br>232.960<br>232.960<br>232.960<br>232.960<br>232.960<br>232.960<br>232.960<br>232.960<br>232.960<br>232.960<br>232.960<br>232.960<br>232.960<br>232.960<br>232.960<br>232.960<br>232.960<br>232.960<br>232.960<br>232.960<br>232.960<br>232.960<br>232.960<br>232.960<br>232.960<br>232.960<br>232.960<br>232.960<br>232.960<br>232.960<br>232.960<br>232.960<br>232.960<br>232.960<br>232.960<br>232.960<br>232.960<br>232.960<br>232.960<br>232.960<br>232.960<br>232.960<br>232.960<br>232.960<br>232.960<br>232.960<br>232.960<br>232.960<br>232.960<br>232.960<br>232.960<br>232.960<br>232.960<br>232.960<br>232.960<br>232.960<br>232.960<br>232.960<br>232.960<br>232.960<br>232.960<br>232.960<br>232.960<br>232.960<br>232.960<br>232.960<br>232.960<br>232.960<br>232.960<br>232.960<br>232.960<br>232.960<br>232.960<br>232.960<br>232.960<br>232.960<br>232.960<br>232.960<br>232.960<br>232.960<br>232.960<br>232.960<br>232.960<br>232.960<br>232.960<br>232.960<br>232.960<br>232.960<br>232.960<br>232.960<br>232.960<br>232.960<br>232.960<br>232.960<br>232.960<br>232.960<br>232.960<br>232.960<br>232.960<br>232.960<br>232.960<br>232.960<br>232.960<br>232.960<br>232.960<br>232.960<br>232.960<br>232.960<br>232.960<br>232.960<br>232.960<br>232.960<br>232.960<br>232.960<br>232.960<br>232.960<br>232.960<br>232.960<br>232.960<br>232.960<br>232.960<br>232.960<br>232.960<br>232.960<br>232.960<br>232.960<br>232.960<br>232.960<br>232.960<br>232.960<br>232.960<br>232.960<br>232.960<br>232.960<br>232.960<br>232.960<br>232.960<br>232.960<br>232.960<br>232.960 | NOTE 5 (TYP)<br>MOTE 6 (TYP)<br>#1141 SPRUCE ST<br>600 CONC<br>FEEDERMAIN<br>000 CONC CS<br>900 CONC CS<br>900 CONC CS<br>900 CONC CS<br>000 |
|        | WATER MAIN<br>LAND DRAINAGE SEWER<br>WASTE WATER SEWER<br>HYDRO<br>GAS<br>COMMUNICATIONS<br>SIGNALS |   |                                                        | VALVE<br>CURB STOP<br>HYDRO POLE & LIGHT S<br>LIGHT STANDARD OR TRA<br>HYDRO POLE / AN<br>FENCE<br>PROPERTY LIN                                                                     | NFFIC SIGNAL ← ✓ ← →<br>NCHOR – –<br>= –                                                                                                                                                                                                                                                                                                                                                                                                                                                                                                                                                                                                                                                                                                                                                                                                                                                                                                                                                                                                                                                                                                                                                                                                                                                                                                                                                                                                                                                                                                                                                                                                                                                                                                                                                                                                                                                                                                                                                                                                                                                                                                                                                                                                                                                                                                                                                                                                                                                                                                                                                             | EDGE OF SIDEWALK<br>EDGE OF ASPHALT<br>EDGE OF CONCRETE<br>MODIFIED BARRIER CURB<br>BARRIER CURB<br>BARRIER CURB AND GUTTER<br>PAVING STONE                                                                                                                                                                                                                                                                                                                                                                                                                                                                                                                                                                                                                                                                                                                                                                                                                                                                                                                                                                                                                                                                                                                                                                                                                                                                                                                                                                                                                                                                                                                                                                                                                                                                                                                                                                                                                                                                                                                                                                                                                                                                                                                                                                                                                                                                                                              |
| ······ | MANHOLE<br>CATCH BASIN/CATCH PIT                                                                    | • |                                                        | IRON BAR<br>TEST HOLE / PAVEME                                                                                                                                                      |                                                                                                                                                                                                                                                                                                                                                                                                                                                                                                                                                                                                                                                                                                                                                                                                                                                                                                                                                                                                                                                                                                                                                                                                                                                                                                                                                                                                                                                                                                                                                                                                                                                                                                                                                                                                                                                                                                                                                                                                                                                                                                                                                                                                                                                                                                                                                                                                                                                                                                                                                                                                      | CONCRETE SIDEWALK<br>CONCRETE SLAB                                                                                                                                                                                                                                                                                                                                                                                                                                                                                                                                                                                                                                                                                                                                                                                                                                                                                                                                                                                                                                                                                                                                                                                                                                                                                                                                                                                                                                                                                                                                                                                                                                                                                                                                                                                                                                                                                                                                                                                                                                                                                                                                                                                                                                                                                                                                                                                                                       |