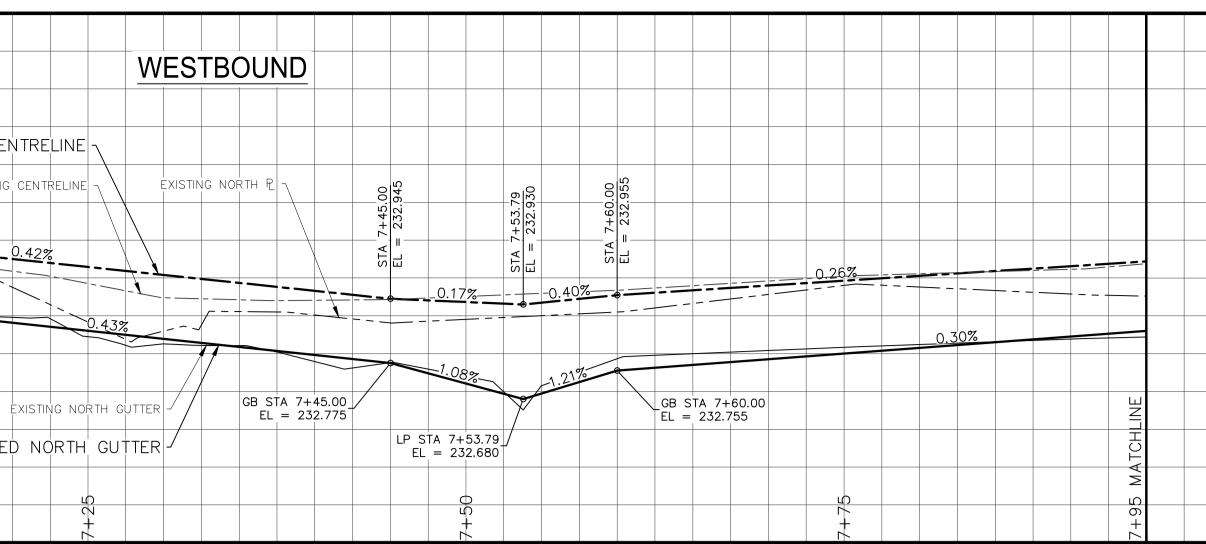

| 233.60 |                                                                                                     |   |                                                        |                                                                                                                                                                                     |                                                                                                                                                                                                                                                                                                                                                                                                                                                                                                                                                                                                                                                                                                                                                                                                                                                                                                                                                                                                                                                                                                                                                                                                                                                                                                                                                                                                                                                                                                                                                                                                                                                                                                                                                                                                                                                                                                                                                                                                                                                                                                                                                                                                                                                                                                                                                                                                                                                                                                                                                                                                      |                                                                                                                                                                                                                                                                                                                                                                                                                                                                                                                                                                                                                                                                                                                                                                                                                                                                                                                                                                                                                                                                                                                                                                                                                                                                                                                                                                                                                                                                                                                                                                                                                                                                                                                                                                                                                                                                                                                                                                                                                                                                                                                                                                                                                                                                                                                                                                                                                                                          |
|--------|-----------------------------------------------------------------------------------------------------|---|--------------------------------------------------------|-------------------------------------------------------------------------------------------------------------------------------------------------------------------------------------|------------------------------------------------------------------------------------------------------------------------------------------------------------------------------------------------------------------------------------------------------------------------------------------------------------------------------------------------------------------------------------------------------------------------------------------------------------------------------------------------------------------------------------------------------------------------------------------------------------------------------------------------------------------------------------------------------------------------------------------------------------------------------------------------------------------------------------------------------------------------------------------------------------------------------------------------------------------------------------------------------------------------------------------------------------------------------------------------------------------------------------------------------------------------------------------------------------------------------------------------------------------------------------------------------------------------------------------------------------------------------------------------------------------------------------------------------------------------------------------------------------------------------------------------------------------------------------------------------------------------------------------------------------------------------------------------------------------------------------------------------------------------------------------------------------------------------------------------------------------------------------------------------------------------------------------------------------------------------------------------------------------------------------------------------------------------------------------------------------------------------------------------------------------------------------------------------------------------------------------------------------------------------------------------------------------------------------------------------------------------------------------------------------------------------------------------------------------------------------------------------------------------------------------------------------------------------------------------------|----------------------------------------------------------------------------------------------------------------------------------------------------------------------------------------------------------------------------------------------------------------------------------------------------------------------------------------------------------------------------------------------------------------------------------------------------------------------------------------------------------------------------------------------------------------------------------------------------------------------------------------------------------------------------------------------------------------------------------------------------------------------------------------------------------------------------------------------------------------------------------------------------------------------------------------------------------------------------------------------------------------------------------------------------------------------------------------------------------------------------------------------------------------------------------------------------------------------------------------------------------------------------------------------------------------------------------------------------------------------------------------------------------------------------------------------------------------------------------------------------------------------------------------------------------------------------------------------------------------------------------------------------------------------------------------------------------------------------------------------------------------------------------------------------------------------------------------------------------------------------------------------------------------------------------------------------------------------------------------------------------------------------------------------------------------------------------------------------------------------------------------------------------------------------------------------------------------------------------------------------------------------------------------------------------------------------------------------------------------------------------------------------------------------------------------------------------|
| 233.40 |                                                                                                     |   |                                                        |                                                                                                                                                                                     | 6+97.50<br>= 233.145                                                                                                                                                                                                                                                                                                                                                                                                                                                                                                                                                                                                                                                                                                                                                                                                                                                                                                                                                                                                                                                                                                                                                                                                                                                                                                                                                                                                                                                                                                                                                                                                                                                                                                                                                                                                                                                                                                                                                                                                                                                                                                                                                                                                                                                                                                                                                                                                                                                                                                                                                                                 | PROPOSED C                                                                                                                                                                                                                                                                                                                                                                                                                                                                                                                                                                                                                                                                                                                                                                                                                                                                                                                                                                                                                                                                                                                                                                                                                                                                                                                                                                                                                                                                                                                                                                                                                                                                                                                                                                                                                                                                                                                                                                                                                                                                                                                                                                                                                                                                                                                                                                                                                                               |
| 233.20 |                                                                                                     |   |                                                        | 0.32                                                                                                                                                                                | EL =                                                                                                                                                                                                                                                                                                                                                                                                                                                                                                                                                                                                                                                                                                                                                                                                                                                                                                                                                                                                                                                                                                                                                                                                                                                                                                                                                                                                                                                                                                                                                                                                                                                                                                                                                                                                                                                                                                                                                                                                                                                                                                                                                                                                                                                                                                                                                                                                                                                                                                                                                                                                 | EXISTIN                                                                                                                                                                                                                                                                                                                                                                                                                                                                                                                                                                                                                                                                                                                                                                                                                                                                                                                                                                                                                                                                                                                                                                                                                                                                                                                                                                                                                                                                                                                                                                                                                                                                                                                                                                                                                                                                                                                                                                                                                                                                                                                                                                                                                                                                                                                                                                                                                                                  |
| 233.00 |                                                                                                     |   |                                                        | 0.3                                                                                                                                                                                 |                                                                                                                                                                                                                                                                                                                                                                                                                                                                                                                                                                                                                                                                                                                                                                                                                                                                                                                                                                                                                                                                                                                                                                                                                                                                                                                                                                                                                                                                                                                                                                                                                                                                                                                                                                                                                                                                                                                                                                                                                                                                                                                                                                                                                                                                                                                                                                                                                                                                                                                                                                                                      |                                                                                                                                                                                                                                                                                                                                                                                                                                                                                                                                                                                                                                                                                                                                                                                                                                                                                                                                                                                                                                                                                                                                                                                                                                                                                                                                                                                                                                                                                                                                                                                                                                                                                                                                                                                                                                                                                                                                                                                                                                                                                                                                                                                                                                                                                                                                                                                                                                                          |
| 232.80 |                                                                                                     |   |                                                        |                                                                                                                                                                                     |                                                                                                                                                                                                                                                                                                                                                                                                                                                                                                                                                                                                                                                                                                                                                                                                                                                                                                                                                                                                                                                                                                                                                                                                                                                                                                                                                                                                                                                                                                                                                                                                                                                                                                                                                                                                                                                                                                                                                                                                                                                                                                                                                                                                                                                                                                                                                                                                                                                                                                                                                                                                      |                                                                                                                                                                                                                                                                                                                                                                                                                                                                                                                                                                                                                                                                                                                                                                                                                                                                                                                                                                                                                                                                                                                                                                                                                                                                                                                                                                                                                                                                                                                                                                                                                                                                                                                                                                                                                                                                                                                                                                                                                                                                                                                                                                                                                                                                                                                                                                                                                                                          |
| 232.60 |                                                                                                     |   |                                                        |                                                                                                                                                                                     | TA 6+97.50_/<br>= 233.020 GB STA 7+07<br>EL = 232.                                                                                                                                                                                                                                                                                                                                                                                                                                                                                                                                                                                                                                                                                                                                                                                                                                                                                                                                                                                                                                                                                                                                                                                                                                                                                                                                                                                                                                                                                                                                                                                                                                                                                                                                                                                                                                                                                                                                                                                                                                                                                                                                                                                                                                                                                                                                                                                                                                                                                                                                                   | .50_/<br>935                                                                                                                                                                                                                                                                                                                                                                                                                                                                                                                                                                                                                                                                                                                                                                                                                                                                                                                                                                                                                                                                                                                                                                                                                                                                                                                                                                                                                                                                                                                                                                                                                                                                                                                                                                                                                                                                                                                                                                                                                                                                                                                                                                                                                                                                                                                                                                                                                                             |
|        |                                                                                                     |   |                                                        | MATCH                                                                                                                                                                               |                                                                                                                                                                                                                                                                                                                                                                                                                                                                                                                                                                                                                                                                                                                                                                                                                                                                                                                                                                                                                                                                                                                                                                                                                                                                                                                                                                                                                                                                                                                                                                                                                                                                                                                                                                                                                                                                                                                                                                                                                                                                                                                                                                                                                                                                                                                                                                                                                                                                                                                                                                                                      | PROPOS                                                                                                                                                                                                                                                                                                                                                                                                                                                                                                                                                                                                                                                                                                                                                                                                                                                                                                                                                                                                                                                                                                                                                                                                                                                                                                                                                                                                                                                                                                                                                                                                                                                                                                                                                                                                                                                                                                                                                                                                                                                                                                                                                                                                                                                                                                                                                                                                                                                   |
| 232.40 |                                                                                                     |   |                                                        | 0+8+9                                                                                                                                                                               | 7+00                                                                                                                                                                                                                                                                                                                                                                                                                                                                                                                                                                                                                                                                                                                                                                                                                                                                                                                                                                                                                                                                                                                                                                                                                                                                                                                                                                                                                                                                                                                                                                                                                                                                                                                                                                                                                                                                                                                                                                                                                                                                                                                                                                                                                                                                                                                                                                                                                                                                                                                                                                                                 |                                                                                                                                                                                                                                                                                                                                                                                                                                                                                                                                                                                                                                                                                                                                                                                                                                                                                                                                                                                                                                                                                                                                                                                                                                                                                                                                                                                                                                                                                                                                                                                                                                                                                                                                                                                                                                                                                                                                                                                                                                                                                                                                                                                                                                                                                                                                                                                                                                                          |
| 233.60 |                                                                                                     |   |                                                        |                                                                                                                                                                                     |                                                                                                                                                                                                                                                                                                                                                                                                                                                                                                                                                                                                                                                                                                                                                                                                                                                                                                                                                                                                                                                                                                                                                                                                                                                                                                                                                                                                                                                                                                                                                                                                                                                                                                                                                                                                                                                                                                                                                                                                                                                                                                                                                                                                                                                                                                                                                                                                                                                                                                                                                                                                      |                                                                                                                                                                                                                                                                                                                                                                                                                                                                                                                                                                                                                                                                                                                                                                                                                                                                                                                                                                                                                                                                                                                                                                                                                                                                                                                                                                                                                                                                                                                                                                                                                                                                                                                                                                                                                                                                                                                                                                                                                                                                                                                                                                                                                                                                                                                                                                                                                                                          |
| 233.40 |                                                                                                     |   |                                                        |                                                                                                                                                                                     | 142                                                                                                                                                                                                                                                                                                                                                                                                                                                                                                                                                                                                                                                                                                                                                                                                                                                                                                                                                                                                                                                                                                                                                                                                                                                                                                                                                                                                                                                                                                                                                                                                                                                                                                                                                                                                                                                                                                                                                                                                                                                                                                                                                                                                                                                                                                                                                                                                                                                                                                                                                                                                  |                                                                                                                                                                                                                                                                                                                                                                                                                                                                                                                                                                                                                                                                                                                                                                                                                                                                                                                                                                                                                                                                                                                                                                                                                                                                                                                                                                                                                                                                                                                                                                                                                                                                                                                                                                                                                                                                                                                                                                                                                                                                                                                                                                                                                                                                                                                                                                                                                                                          |
|        |                                                                                                     |   |                                                        |                                                                                                                                                                                     | STA_6+97.50<br>EL = 233.145                                                                                                                                                                                                                                                                                                                                                                                                                                                                                                                                                                                                                                                                                                                                                                                                                                                                                                                                                                                                                                                                                                                                                                                                                                                                                                                                                                                                                                                                                                                                                                                                                                                                                                                                                                                                                                                                                                                                                                                                                                                                                                                                                                                                                                                                                                                                                                                                                                                                                                                                                                          | EXISTING SOUTH PL                                                                                                                                                                                                                                                                                                                                                                                                                                                                                                                                                                                                                                                                                                                                                                                                                                                                                                                                                                                                                                                                                                                                                                                                                                                                                                                                                                                                                                                                                                                                                                                                                                                                                                                                                                                                                                                                                                                                                                                                                                                                                                                                                                                                                                                                                                                                                                                                                                        |
| 233.20 |                                                                                                     |   |                                                        | 0.32%                                                                                                                                                                               |                                                                                                                                                                                                                                                                                                                                                                                                                                                                                                                                                                                                                                                                                                                                                                                                                                                                                                                                                                                                                                                                                                                                                                                                                                                                                                                                                                                                                                                                                                                                                                                                                                                                                                                                                                                                                                                                                                                                                                                                                                                                                                                                                                                                                                                                                                                                                                                                                                                                                                                                                                                                      |                                                                                                                                                                                                                                                                                                                                                                                                                                                                                                                                                                                                                                                                                                                                                                                                                                                                                                                                                                                                                                                                                                                                                                                                                                                                                                                                                                                                                                                                                                                                                                                                                                                                                                                                                                                                                                                                                                                                                                                                                                                                                                                                                                                                                                                                                                                                                                                                                                                          |
| 233.00 |                                                                                                     |   |                                                        |                                                                                                                                                                                     | GB STA 7+00.00                                                                                                                                                                                                                                                                                                                                                                                                                                                                                                                                                                                                                                                                                                                                                                                                                                                                                                                                                                                                                                                                                                                                                                                                                                                                                                                                                                                                                                                                                                                                                                                                                                                                                                                                                                                                                                                                                                                                                                                                                                                                                                                                                                                                                                                                                                                                                                                                                                                                                                                                                                                       |                                                                                                                                                                                                                                                                                                                                                                                                                                                                                                                                                                                                                                                                                                                                                                                                                                                                                                                                                                                                                                                                                                                                                                                                                                                                                                                                                                                                                                                                                                                                                                                                                                                                                                                                                                                                                                                                                                                                                                                                                                                                                                                                                                                                                                                                                                                                                                                                                                                          |
| 232.80 |                                                                                                     |   |                                                        | HP STA 6+90.00<br>EL = 233.005                                                                                                                                                      | GB STA 7+00.00<br>EL = 232.960                                                                                                                                                                                                                                                                                                                                                                                                                                                                                                                                                                                                                                                                                                                                                                                                                                                                                                                                                                                                                                                                                                                                                                                                                                                                                                                                                                                                                                                                                                                                                                                                                                                                                                                                                                                                                                                                                                                                                                                                                                                                                                                                                                                                                                                                                                                                                                                                                                                                                                                                                                       | GB STA 7+22.5<br>EL = 232.89                                                                                                                                                                                                                                                                                                                                                                                                                                                                                                                                                                                                                                                                                                                                                                                                                                                                                                                                                                                                                                                                                                                                                                                                                                                                                                                                                                                                                                                                                                                                                                                                                                                                                                                                                                                                                                                                                                                                                                                                                                                                                                                                                                                                                                                                                                                                                                                                                             |
| 232.60 |                                                                                                     |   |                                                        |                                                                                                                                                                                     |                                                                                                                                                                                                                                                                                                                                                                                                                                                                                                                                                                                                                                                                                                                                                                                                                                                                                                                                                                                                                                                                                                                                                                                                                                                                                                                                                                                                                                                                                                                                                                                                                                                                                                                                                                                                                                                                                                                                                                                                                                                                                                                                                                                                                                                                                                                                                                                                                                                                                                                                                                                                      | PROPOSED SOUT                                                                                                                                                                                                                                                                                                                                                                                                                                                                                                                                                                                                                                                                                                                                                                                                                                                                                                                                                                                                                                                                                                                                                                                                                                                                                                                                                                                                                                                                                                                                                                                                                                                                                                                                                                                                                                                                                                                                                                                                                                                                                                                                                                                                                                                                                                                                                                                                                                            |
| 232.40 |                                                                                                     |   |                                                        | 6+80 MA                                                                                                                                                                             | 00+2                                                                                                                                                                                                                                                                                                                                                                                                                                                                                                                                                                                                                                                                                                                                                                                                                                                                                                                                                                                                                                                                                                                                                                                                                                                                                                                                                                                                                                                                                                                                                                                                                                                                                                                                                                                                                                                                                                                                                                                                                                                                                                                                                                                                                                                                                                                                                                                                                                                                                                                                                                                                 |                                                                                                                                                                                                                                                                                                                                                                                                                                                                                                                                                                                                                                                                                                                                                                                                                                                                                                                                                                                                                                                                                                                                                                                                                                                                                                                                                                                                                                                                                                                                                                                                                                                                                                                                                                                                                                                                                                                                                                                                                                                                                                                                                                                                                                                                                                                                                                                                                                                          |
|        |                                                                                                     |   | FOR CONTINUATION SEE<br>DWG P-3583-05<br>MATCHINE 6480 | 50 GAS<br>50 GAS<br>900 CONC CS<br>ADJUST MH RIM TO<br>FINISHED GRADE<br>RIM 233.14<br>INV N 227.35<br>INV E 227.35<br>INV S 227.36<br>INV S 227.36<br>INV S 227.36<br>INV W 227.35 | 233.020<br>233.020<br>233.020<br>233.020<br>233.020<br>233.020<br>233.020<br>233.020<br>233.020<br>233.020<br>233.020<br>233.020<br>233.020<br>233.020<br>233.020<br>233.020<br>233.020<br>233.020<br>233.020<br>233.020<br>233.020<br>233.020<br>233.020<br>233.020<br>233.020<br>233.020<br>233.020<br>233.020<br>233.020<br>233.020<br>233.020<br>233.020<br>233.020<br>233.020<br>233.020<br>233.020<br>233.020<br>233.020<br>233.020<br>233.020<br>233.020<br>233.020<br>233.020<br>233.020<br>233.020<br>233.020<br>233.020<br>233.020<br>200<br>233.020<br>233.020<br>233.020<br>233.020<br>233.020<br>233.020<br>233.020<br>233.020<br>233.020<br>233.020<br>233.020<br>233.020<br>233.020<br>233.020<br>233.020<br>233.020<br>233.020<br>232.960<br>233.020<br>233.020<br>233.020<br>232.960<br>232.960<br>232.960<br>232.960<br>232.960<br>232.960<br>232.960<br>232.960<br>232.960<br>232.960<br>232.960<br>232.960<br>232.960<br>232.960<br>232.960<br>232.960<br>232.960<br>232.960<br>232.960<br>232.960<br>232.960<br>232.960<br>232.960<br>232.960<br>232.960<br>232.960<br>232.960<br>232.960<br>232.960<br>232.960<br>232.960<br>232.960<br>232.960<br>232.960<br>232.960<br>232.960<br>232.960<br>232.960<br>232.960<br>232.960<br>232.960<br>232.960<br>232.960<br>232.960<br>232.960<br>232.960<br>232.960<br>232.960<br>232.960<br>232.960<br>232.960<br>232.960<br>232.960<br>232.960<br>232.960<br>232.960<br>232.960<br>232.960<br>232.960<br>232.960<br>232.960<br>232.960<br>232.960<br>232.960<br>232.960<br>232.960<br>232.960<br>232.960<br>232.960<br>232.960<br>232.960<br>232.960<br>232.960<br>232.960<br>232.960<br>232.960<br>232.960<br>232.960<br>232.960<br>232.960<br>232.960<br>232.960<br>232.960<br>232.960<br>232.960<br>232.960<br>232.960<br>232.960<br>232.960<br>232.960<br>232.960<br>232.960<br>232.960<br>232.960<br>232.960<br>232.960<br>232.960<br>232.960<br>232.960<br>232.960<br>232.960<br>232.960<br>232.960<br>232.960<br>232.960<br>232.960<br>232.960<br>232.960<br>232.960<br>232.960<br>232.960<br>232.960<br>232.960<br>232.960<br>232.960<br>232.960<br>232.960<br>232.960<br>232.960<br>232.960<br>232.960<br>232.960<br>232.960<br>232.960<br>232.960<br>232.960<br>232.960<br>232.960<br>232.960<br>232.960<br>232.960<br>232.960<br>232.960<br>232.960<br>232.960<br>232.960<br>232.960<br>232.960<br>232.960<br>232.960<br>232.960<br>232.960<br>232.960<br>232.960<br>232.960<br>232.960<br>232.960<br>232.960<br>232.960<br>232.960<br>232.960<br>232.960<br>232.960<br>232.960<br>232.960<br>232.960<br>232.960<br>232.960 | NOTE 5 (TYP)<br>MOTE 6 (TYP)<br>#1141 SPRUCE ST<br>600 CONC<br>FEEDERMAIN<br>000 CONC CS<br>900 CONC CS<br>900 CONC CS<br>900 CONC CS<br>000 |
|        | WATER MAIN<br>LAND DRAINAGE SEWER<br>WASTE WATER SEWER<br>HYDRO<br>GAS<br>COMMUNICATIONS<br>SIGNALS |   |                                                        | VALVE<br>CURB STOP<br>HYDRO POLE & LIGHT S<br>LIGHT STANDARD OR TRA<br>HYDRO POLE / AN<br>FENCE<br>PROPERTY LIN                                                                     | NFFIC SIGNAL ← ✓ ← →<br>NCHOR – –<br>= –                                                                                                                                                                                                                                                                                                                                                                                                                                                                                                                                                                                                                                                                                                                                                                                                                                                                                                                                                                                                                                                                                                                                                                                                                                                                                                                                                                                                                                                                                                                                                                                                                                                                                                                                                                                                                                                                                                                                                                                                                                                                                                                                                                                                                                                                                                                                                                                                                                                                                                                                                             | EDGE OF SIDEWALK<br>EDGE OF ASPHALT<br>EDGE OF CONCRETE<br>MODIFIED BARRIER CURB<br>BARRIER CURB<br>BARRIER CURB AND GUTTER<br>PAVING STONE                                                                                                                                                                                                                                                                                                                                                                                                                                                                                                                                                                                                                                                                                                                                                                                                                                                                                                                                                                                                                                                                                                                                                                                                                                                                                                                                                                                                                                                                                                                                                                                                                                                                                                                                                                                                                                                                                                                                                                                                                                                                                                                                                                                                                                                                                                              |
| ······ | MANHOLE<br>CATCH BASIN/CATCH PIT                                                                    | • |                                                        | IRON BAR<br>TEST HOLE / PAVEME                                                                                                                                                      |                                                                                                                                                                                                                                                                                                                                                                                                                                                                                                                                                                                                                                                                                                                                                                                                                                                                                                                                                                                                                                                                                                                                                                                                                                                                                                                                                                                                                                                                                                                                                                                                                                                                                                                                                                                                                                                                                                                                                                                                                                                                                                                                                                                                                                                                                                                                                                                                                                                                                                                                                                                                      | CONCRETE SIDEWALK<br>CONCRETE SLAB                                                                                                                                                                                                                                                                                                                                                                                                                                                                                                                                                                                                                                                                                                                                                                                                                                                                                                                                                                                                                                                                                                                                                                                                                                                                                                                                                                                                                                                                                                                                                                                                                                                                                                                                                                                                                                                                                                                                                                                                                                                                                                                                                                                                                                                                                                                                                                                                                       |