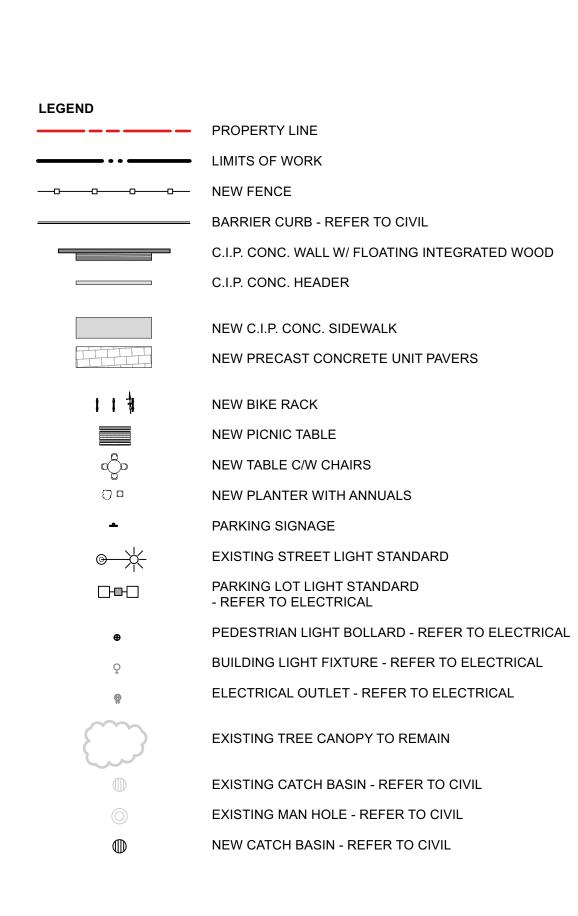

LAYOUT NOTES:

1. ALL DIMENSIONS ARE IN METERS UNLESS OTHERWISE

2. ENSURE THE LOCATION OF ALL EXISTING SERVICES BOTH OLD AND RECENTLY INSTALLED ARE CLEARLY LOCATED ON SITE PRIOR TO CONSTRUCTION.

3. THE CONTRACTOR WILL BE RESPONSIBLE FOR REPAIRING ALL DAMAGE CAUSED TO SERVICES DURING CONSTRUCTION. 4. LAYOUT PLANS WILL BE AVAILABLE IN DWG & DXF FORMAT FOR GPS LAYOUT. CONTRACTOR MUST USE GPS LAYOUT, DIMENSIONS ON DRAWINGS ARE SHOWN FOR VERIFICATION ONLY. REPORT ANY ON SITE DISCREPANCIES TO THE LANDSCAPE CONSULTANT IMMEDIATELY.