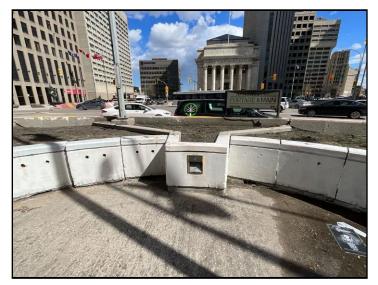

#### Comments:

Portage & Main Sign SE Corner

Site Photo's - 1 (1 of 1)

#### Comments:

Portage & Main Sign SE Corner Portage Avenue Plaque in Sidewalk

Site Photo's - 5 (1 of 1)

Subject: Site Photo's

Date: 6/4/2024 1:31:26 PM

Author: 40TBN

Page: [1] OVERALL SITE PLAN

Space: Status: