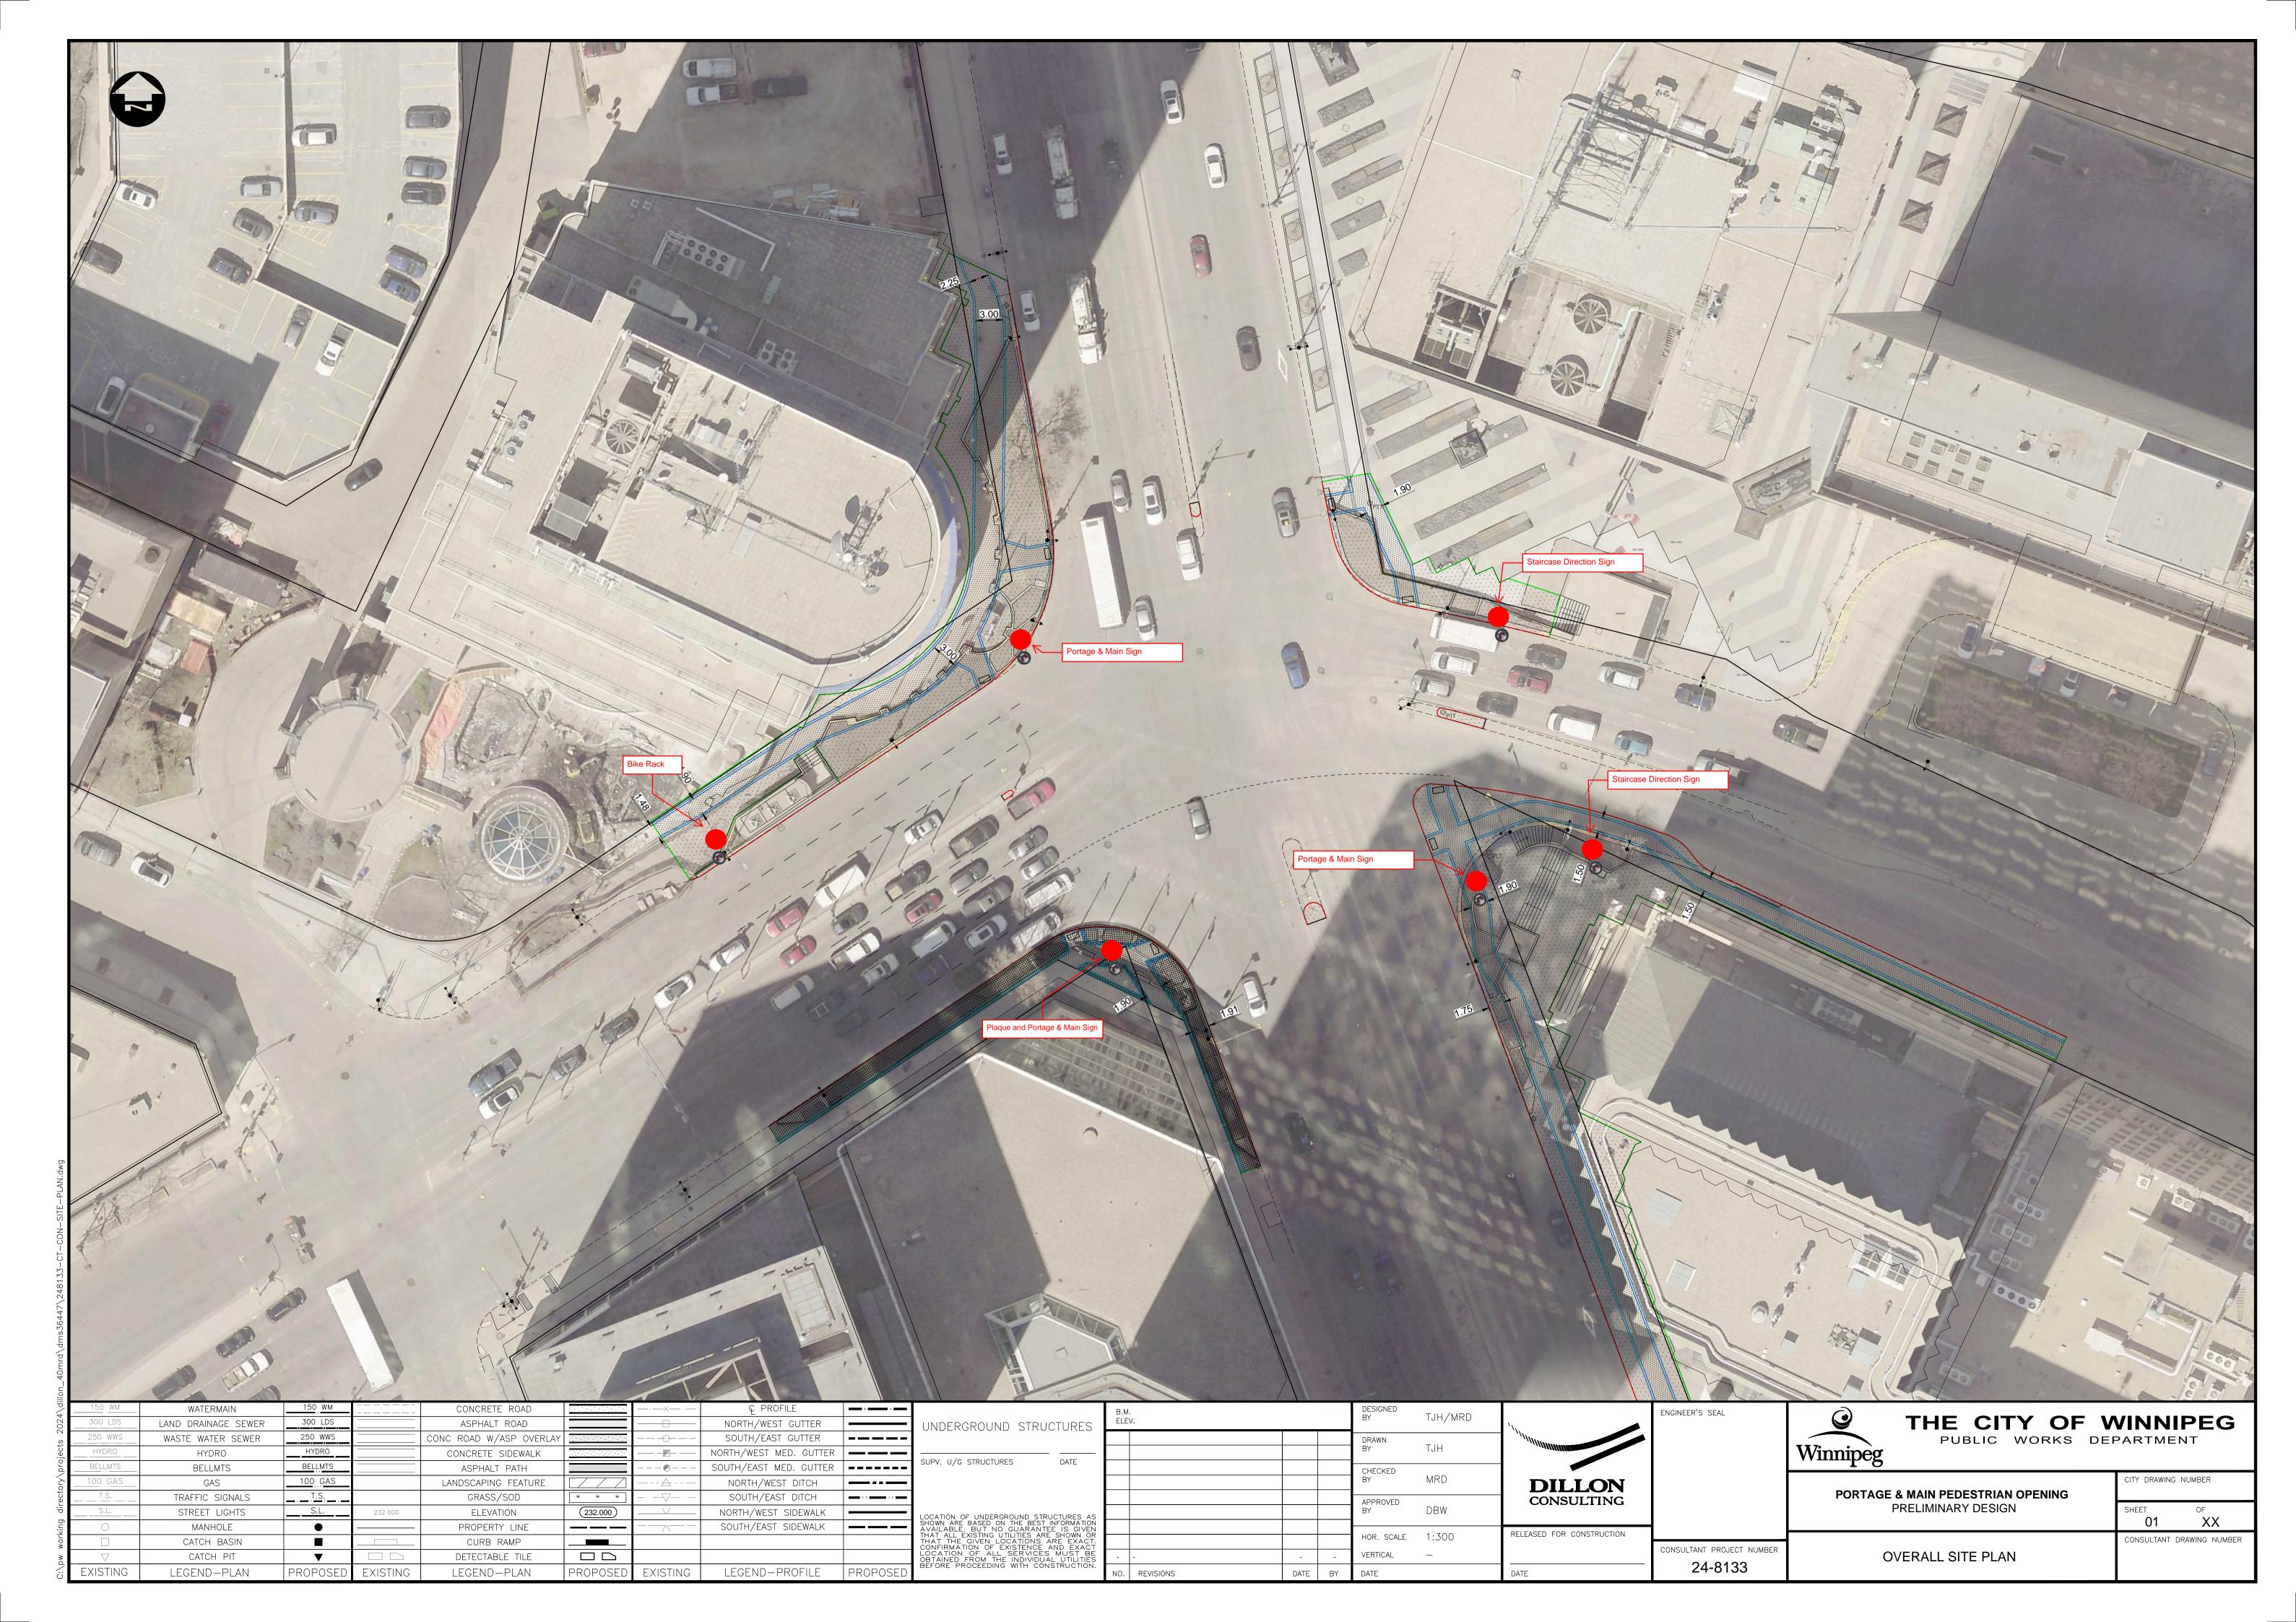

## Capture Media Summary

Subject: Site Photo's

Date: 6/4/2024 1:36:14 PM

Author: 40TBN

Page: [1] OVERALL SITE PLAN

Space: Status:

#### Comments:

Bike Rack NW Corner

Site Photo's - 2 (1 of 1)

Subject: Site Photo's

Date: 6/4/2024 1:31:42 PM

Author: 40TBN

Page: [1] OVERALL SITE PLAN

Space: Status:

#### Comments:

Portage & Main Sign NW Corner

Site Photo's - 4 (1 of 1)

Subject: Site Photo's

Date: 6/4/2024 1:30:56 PM

Author: 40TBN

Page: [1] OVERALL SITE PLAN

Space: Status:

#### Comments:

Portage & Main Sign SE Corner

Site Photo's - 1 (1 of 1)

## Capture Media Summary

Subject: Site Photo's

Date: 6/4/2024 1:32:02 PM

Author: 40TBN

Page: [1] OVERALL SITE PLAN

Space: Status:

#### Comments:

Portage & Main Sign SE Corner Portage Avenue Plaque in Sidewalk

Site Photo's - 5 (1 of 1)

Subject: Site Photo's

Date: 6/4/2024 1:31:26 PM

Author: 40TBN

Page: [1] OVERALL SITE PLAN

Space: Status:

#### Comments:

Staircase Direction Sign SE Corner

Site Photo's - 2 (1 of 1)

Subject: Site Photo's

Date: 6/4/2024 1:34:02 PM

Author: 40TBN

Page: [1] OVERALL SITE PLAN

Space: Status:

#### Comments:

Staircase Direction Sign SE Corner

Site Photo's - 1 (1 of 1)