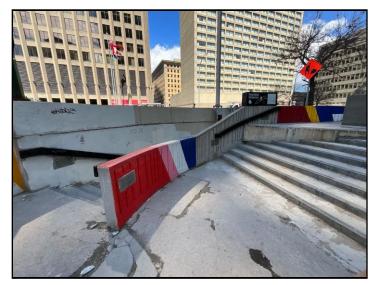

#### Comments:

Staircase Direction Sign SE Corner

Site Photo's - 2 (1 of 1)

Subject: Site Photo's

Date: 6/4/2024 1:34:02 PM

Author: 40TBN

Page: [1] OVERALL SITE PLAN

Space: Status:

#### Comments:

Staircase Direction Sign SE Corner

Site Photo's - 1 (1 of 1)