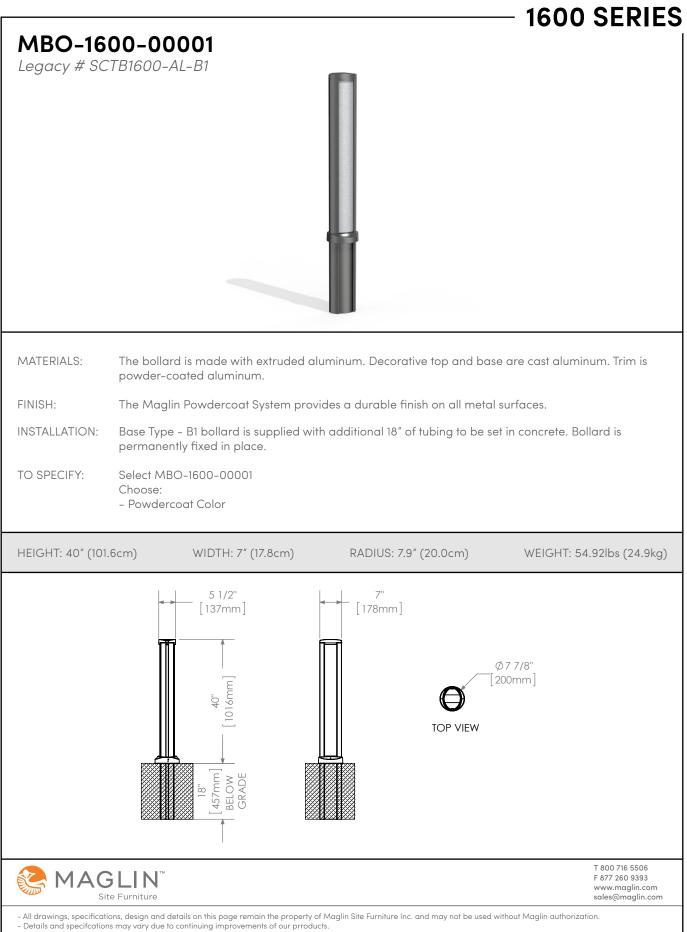

## **1600 SERIES** MBO-1600-00002 Legacy # SCTB1600-AL-B2 MATERIALS: The bollard is made with extruded aluminum. Decorative top and base are cast aluminum. Trim is powder-coated aluminum. FINISH: The Maglin Powdercoat System provides a durable finish on all metal surfaces. INSTALLATION: Base Type – B2, Threaded rod is set into concrete. Base mount threaded onto rod. Bollard is screwed onto mount with 4 screws and tightened. TO SPECIFY: Select MBO-1600-00002 Choose: - Powdercoat Color HEIGHT: 40" (101.6cm) WIDTH: 7" (17.8cm) RADIUS: 7.9" (20.0cm) WEIGHT: 40.76lbs (18.5kg) 7" 5 1/2" [178mm] [137mm] Ø77/8'' 200mm 1 6mm TOP VIEW 457mm BELOW GRADE -00 T 800 716 5506 MAGLIN F 877 260 9393 www.maglin.com Site Furniture sales@maglin.com