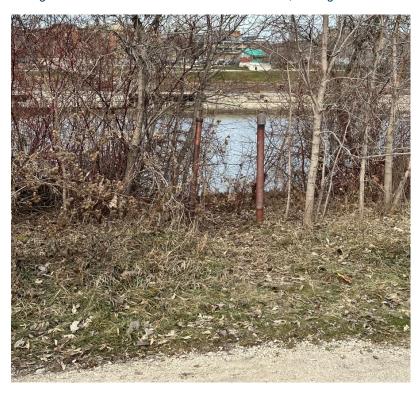

# APPENDIX 'B' SITE PHOTOS

Figure 1 – Rue Plinguet Underdrain Outfall Site, looking west.

Figure 2 – Rue Plinguet Underdrain Outfall- Seine River, looking southwest.

Figure 3 – Rue Plinguet Combined Sewer Outfall, looking east.