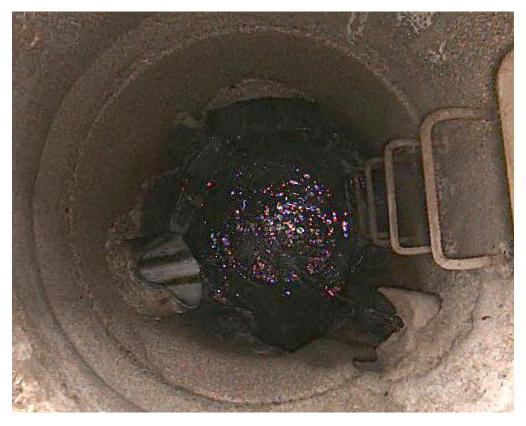

Figure 12 – S-MH50008084 (Archibald Street & Rue Notre Dame) underdrain and sewer connections.

Figure 13 – UMH119-0137 (Dawson Rd) existing connections and floor drain.

Figure 14 – AQ-U00000181 (GWWD Railyard) void around missing underdrain