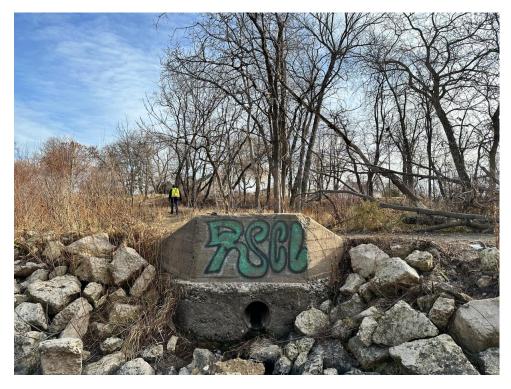

# APPENDIX 'B' SITE PHOTOS

Figure 1 – Rue Plinguet Underdrain Outfall Site, looking west.

Figure 2 – Rue Plinguet Underdrain Outfall- Seine River, looking southwest.

Figure 3 – Rue Plinguet Combined Sewer Outfall, looking east.