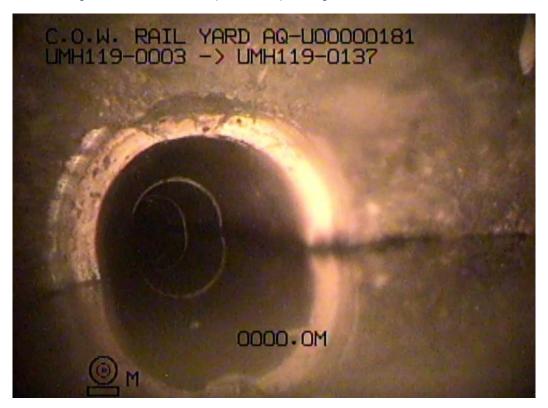

Figure 12 – S-MH50008084 (Archibald Street & Rue Notre Dame) underdrain and sewer connections.

Figure 13 – UMH119-0137 (Dawson Rd) existing connections and floor drain.

Figure 14 – AQ-U00000181 (GWWD Railyard) void around missing underdrain