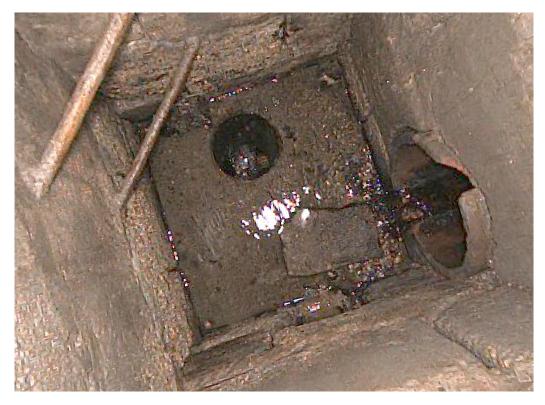

Figure 12 – S-MH50008084 (Archibald Street & Rue Notre Dame) underdrain and sewer connections.

Figure 13 – UMH119-0137 (Dawson Rd) existing connections and floor drain.

Figure 14 – AQ-U00000181 (GWWD Railyard) void around missing underdrain