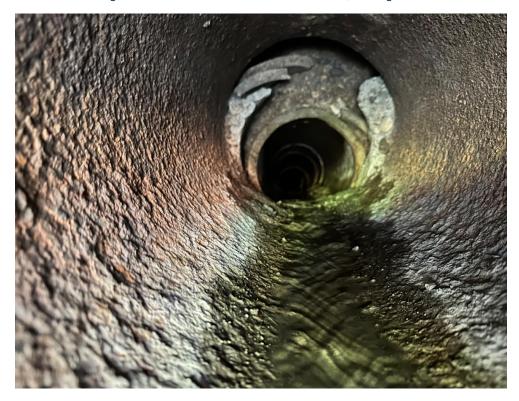

# APPENDIX 'B' SITE PHOTOS

Figure 1 – Rue Plinguet Underdrain Outfall Site, looking west.

Figure 2 – Rue Plinguet Underdrain Outfall- Seine River, looking southwest.

Figure 3 – Rue Plinguet Combined Sewer Outfall, looking east.