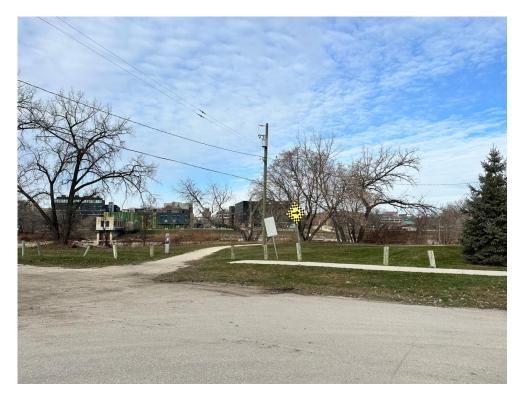

# APPENDIX 'B' SITE PHOTOS

Figure 1 – Rue Plinguet Underdrain Outfall Site, looking west.

Figure 2 – Rue Plinguet Underdrain Outfall- Seine River, looking southwest.

Figure 3 – Rue Plinguet Combined Sewer Outfall, looking east.