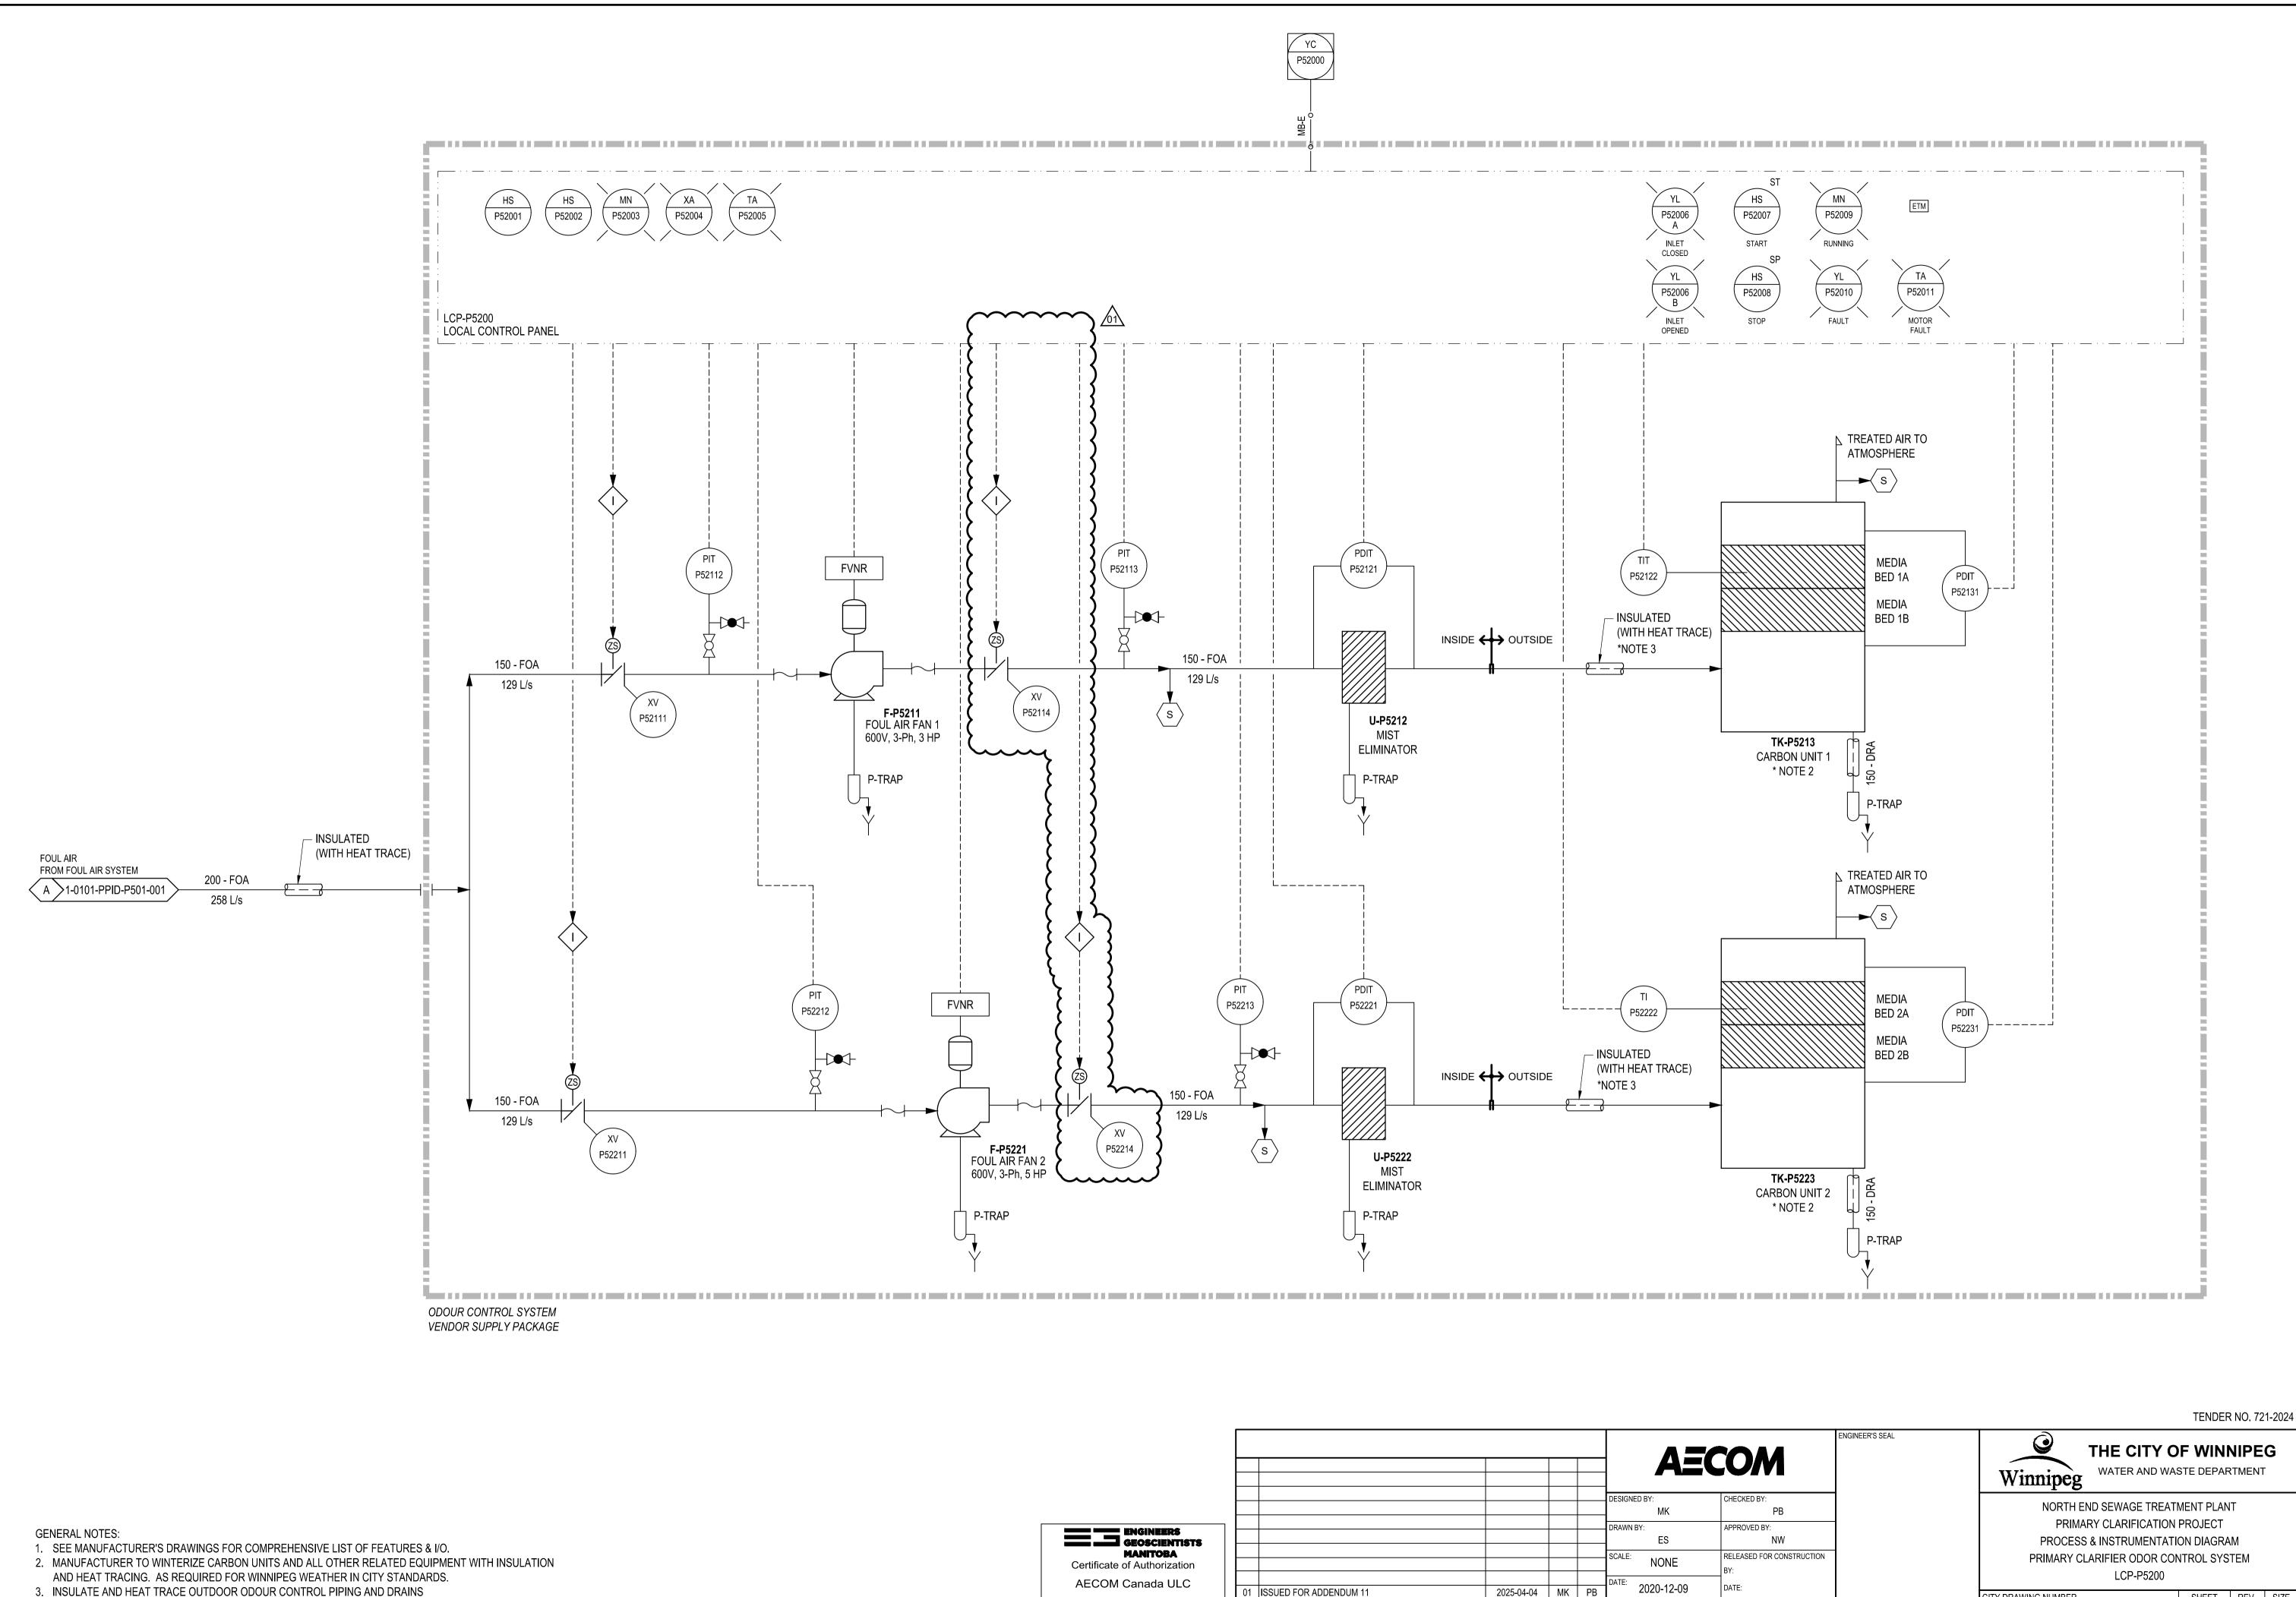

|                                          |     |                        | A <b></b> / |        |       |                    |                |
|------------------------------------------|-----|------------------------|-------------|--------|-------|--------------------|----------------|
|                                          |     |                        |             |        |       | AEC                | JU             |
|                                          |     |                        |             |        |       | DESIGNED BY:<br>MK | CHECKED        |
| ENGINEERS<br>GEOSCIENTISTS               |     |                        |             |        |       | DRAWN BY:<br>ES    | APPROVE        |
| MANITOBA<br>Certificate of Authorization |     |                        |             |        |       | SCALE: NONE        | RELEASE<br>BY: |
| AECOM Canada ULC                         | 01  | ISSUED FOR ADDENDUM 11 | 2025-04-04  | MK     | PB    | DATE: 2020-12-09   | DATE:          |
| No. 4671                                 | 00  | ISSUED FOR TENDER      | 2025-01-31  | MK     | PB    | CONSULTANT NO.:    | P5-X6          |
|                                          | NO. | REVISIONS              | DATE        | DESIGN | CHECK |                    | L0-V0          |

| MO                      | ENGINEER'S SEAL                   | Winnipeg                              | THE CITY O |       |      | _    |  |  |  |  |
|-------------------------|-----------------------------------|---------------------------------------|------------|-------|------|------|--|--|--|--|
| ECKED BY:<br>PB         | NORTH END SEWAGE TREATMENT PLANT  |                                       |            |       |      |      |  |  |  |  |
| PROVED BY:              | PRIMARY CLARIFICATION PROJECT     |                                       |            |       |      |      |  |  |  |  |
| NW                      | PROCESS & INSTRUMENTATION DIAGRAM |                                       |            |       |      |      |  |  |  |  |
| LEASED FOR CONSTRUCTION |                                   | PRIMARY CLARIFIER ODOR CONTROL SYSTEM |            |       |      |      |  |  |  |  |
|                         |                                   | LCP-P5200                             |            |       |      |      |  |  |  |  |
| TE:                     |                                   | CITY DRAWING NUMBER                   |            | SHEET | REV. | SIZE |  |  |  |  |
| P5-X602                 |                                   | 1-0101-PF                             | PID-P502   | 001   | 01   | A1   |  |  |  |  |