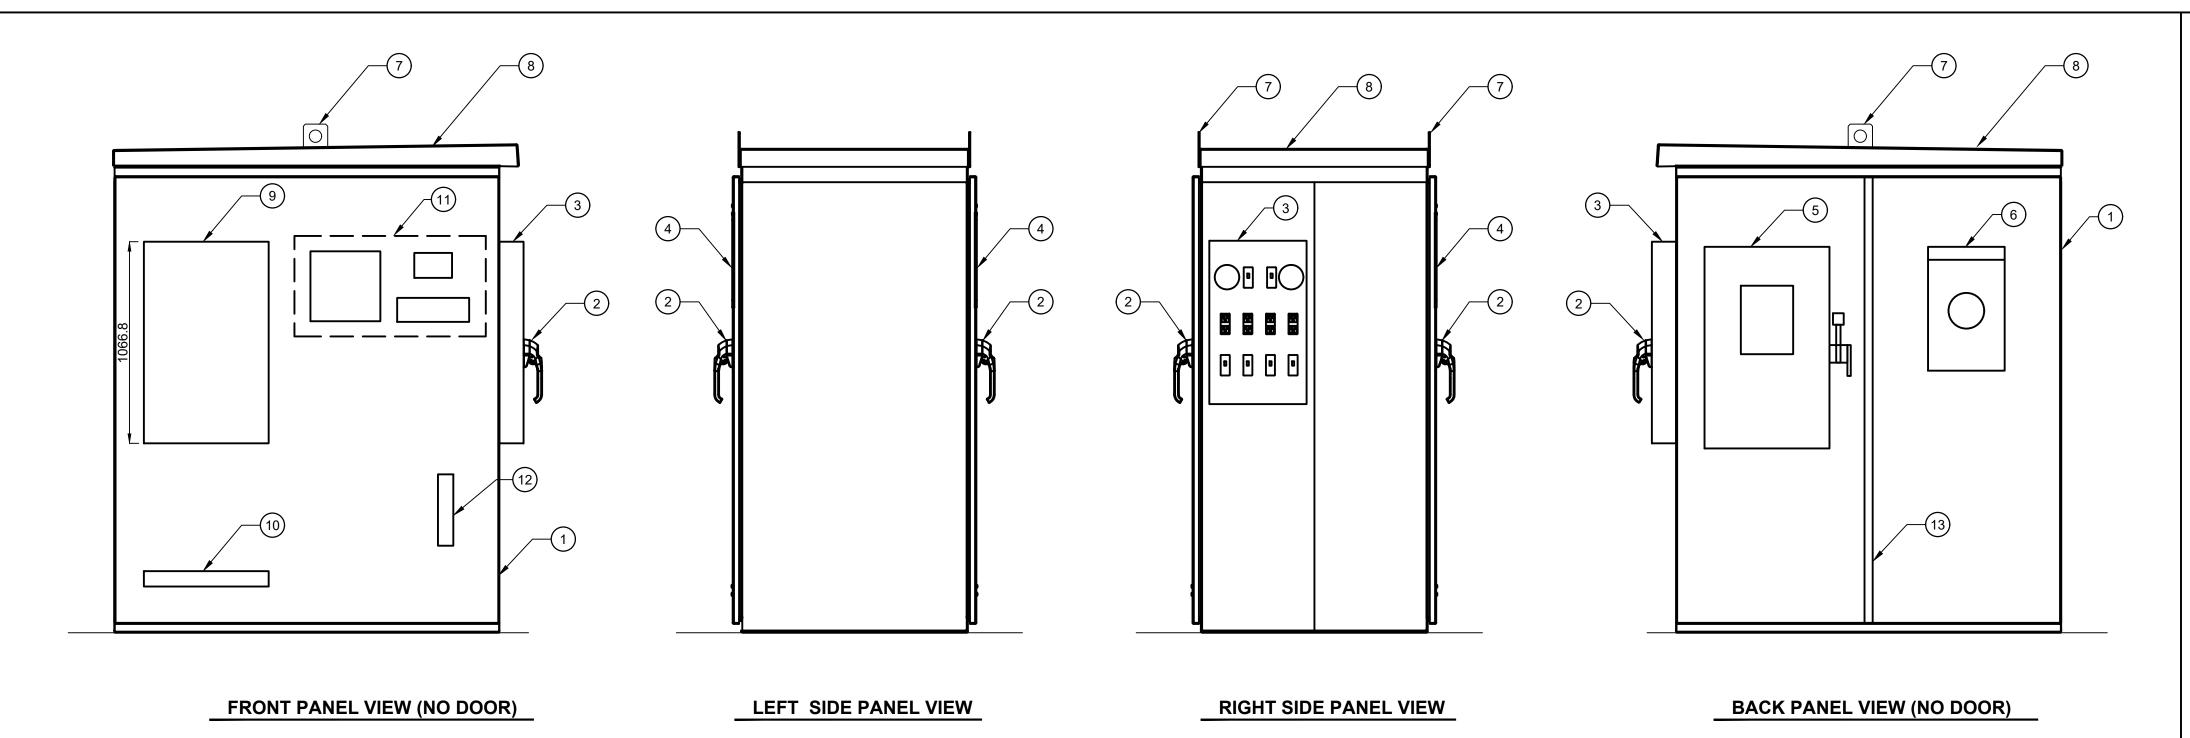

SPECIAL EVENTS PANEL 'OPC-P' LAYOUT

| BILL OF MATERIALS |                                                                                                                                                                                                                                                                                                               |
|-------------------|---------------------------------------------------------------------------------------------------------------------------------------------------------------------------------------------------------------------------------------------------------------------------------------------------------------|
| ITEM<br>NO.       | DESCRIPTION                                                                                                                                                                                                                                                                                                   |
| 1                 | ENCLOSURE, TYPE 3R, MINIMUM 1/4" THICK 304 STAINLESS STEEL FREE STANDING.                                                                                                                                                                                                                                     |
| 2                 | STAINLESS STEEL HEAVY DUTY RATED 3 POINT LATCH C/W PADLOCK RINGS                                                                                                                                                                                                                                              |
| 3                 | HINGED COVER RECEPTACLE BOX C/W 8x20A 5-20R, T-SLOT DUPLEX RECEPTACLES, 4x20A 120V RATED SWITCHES, 1x30A, 120V 5-30R RECEPTACLE, 1x30A, 120V RATED SWITCH, 1x50A, 240V 6-50R RECEPTACLE AND 1x50A, 240V RATED SWITCH. BOX CONSTRUCTION TO MATCH REMAINDER OF ENCLOSURE WITH 3 POINT LATCH C/W PAD LOCK RINGS. |
| 4                 | DUAL NEMA 3R RATED, MINIMUM 1/4" THICK 304 STAINLESS STEEL DOORS C/W GASKETTING. DOOR TO INCLUDE FULL LENGTH CONCEALED PIANO HINGE. DOOR ON METERING TO INCLUDING WINDOW TO METER.                                                                                                                            |
| 5                 | 200A NEMA 3R HEAVY DUTY SERVICE ENTRANCE RATED FUSIBLE DISCONNECT SWITCH C/W VIEWING WINDOW. FUSES TO BE 100KA RATED CURRENT LIMITING TYPE. MOUNTED WITHIN ENCLOSURE                                                                                                                                          |
| 6                 | 200A RATED METER SOCKET WITHIN ENCLOSURE                                                                                                                                                                                                                                                                      |
| 7                 | LIFTING POINTS                                                                                                                                                                                                                                                                                                |
| 8                 | SLOPED TOP                                                                                                                                                                                                                                                                                                    |
| 9                 | 42 CIRCUIT, 200A, 120/208V/3Ø/4W NEMA 3R PANEL BOARD SERIES RATED WITH MAIN FUSIBLE DISCONNECT SWITCH.                                                                                                                                                                                                        |
| 10                | CONDENSATE STRIP HEATER                                                                                                                                                                                                                                                                                       |
| 11)               | LIGHTING CONTROL EQUIPMENT. REFER TO LIGHTING CONTROL SCHEMATIC.                                                                                                                                                                                                                                              |
| 12)               | GROUND BAR                                                                                                                                                                                                                                                                                                    |
| (13)              | VOLTAGE BARRIER                                                                                                                                                                                                                                                                                               |