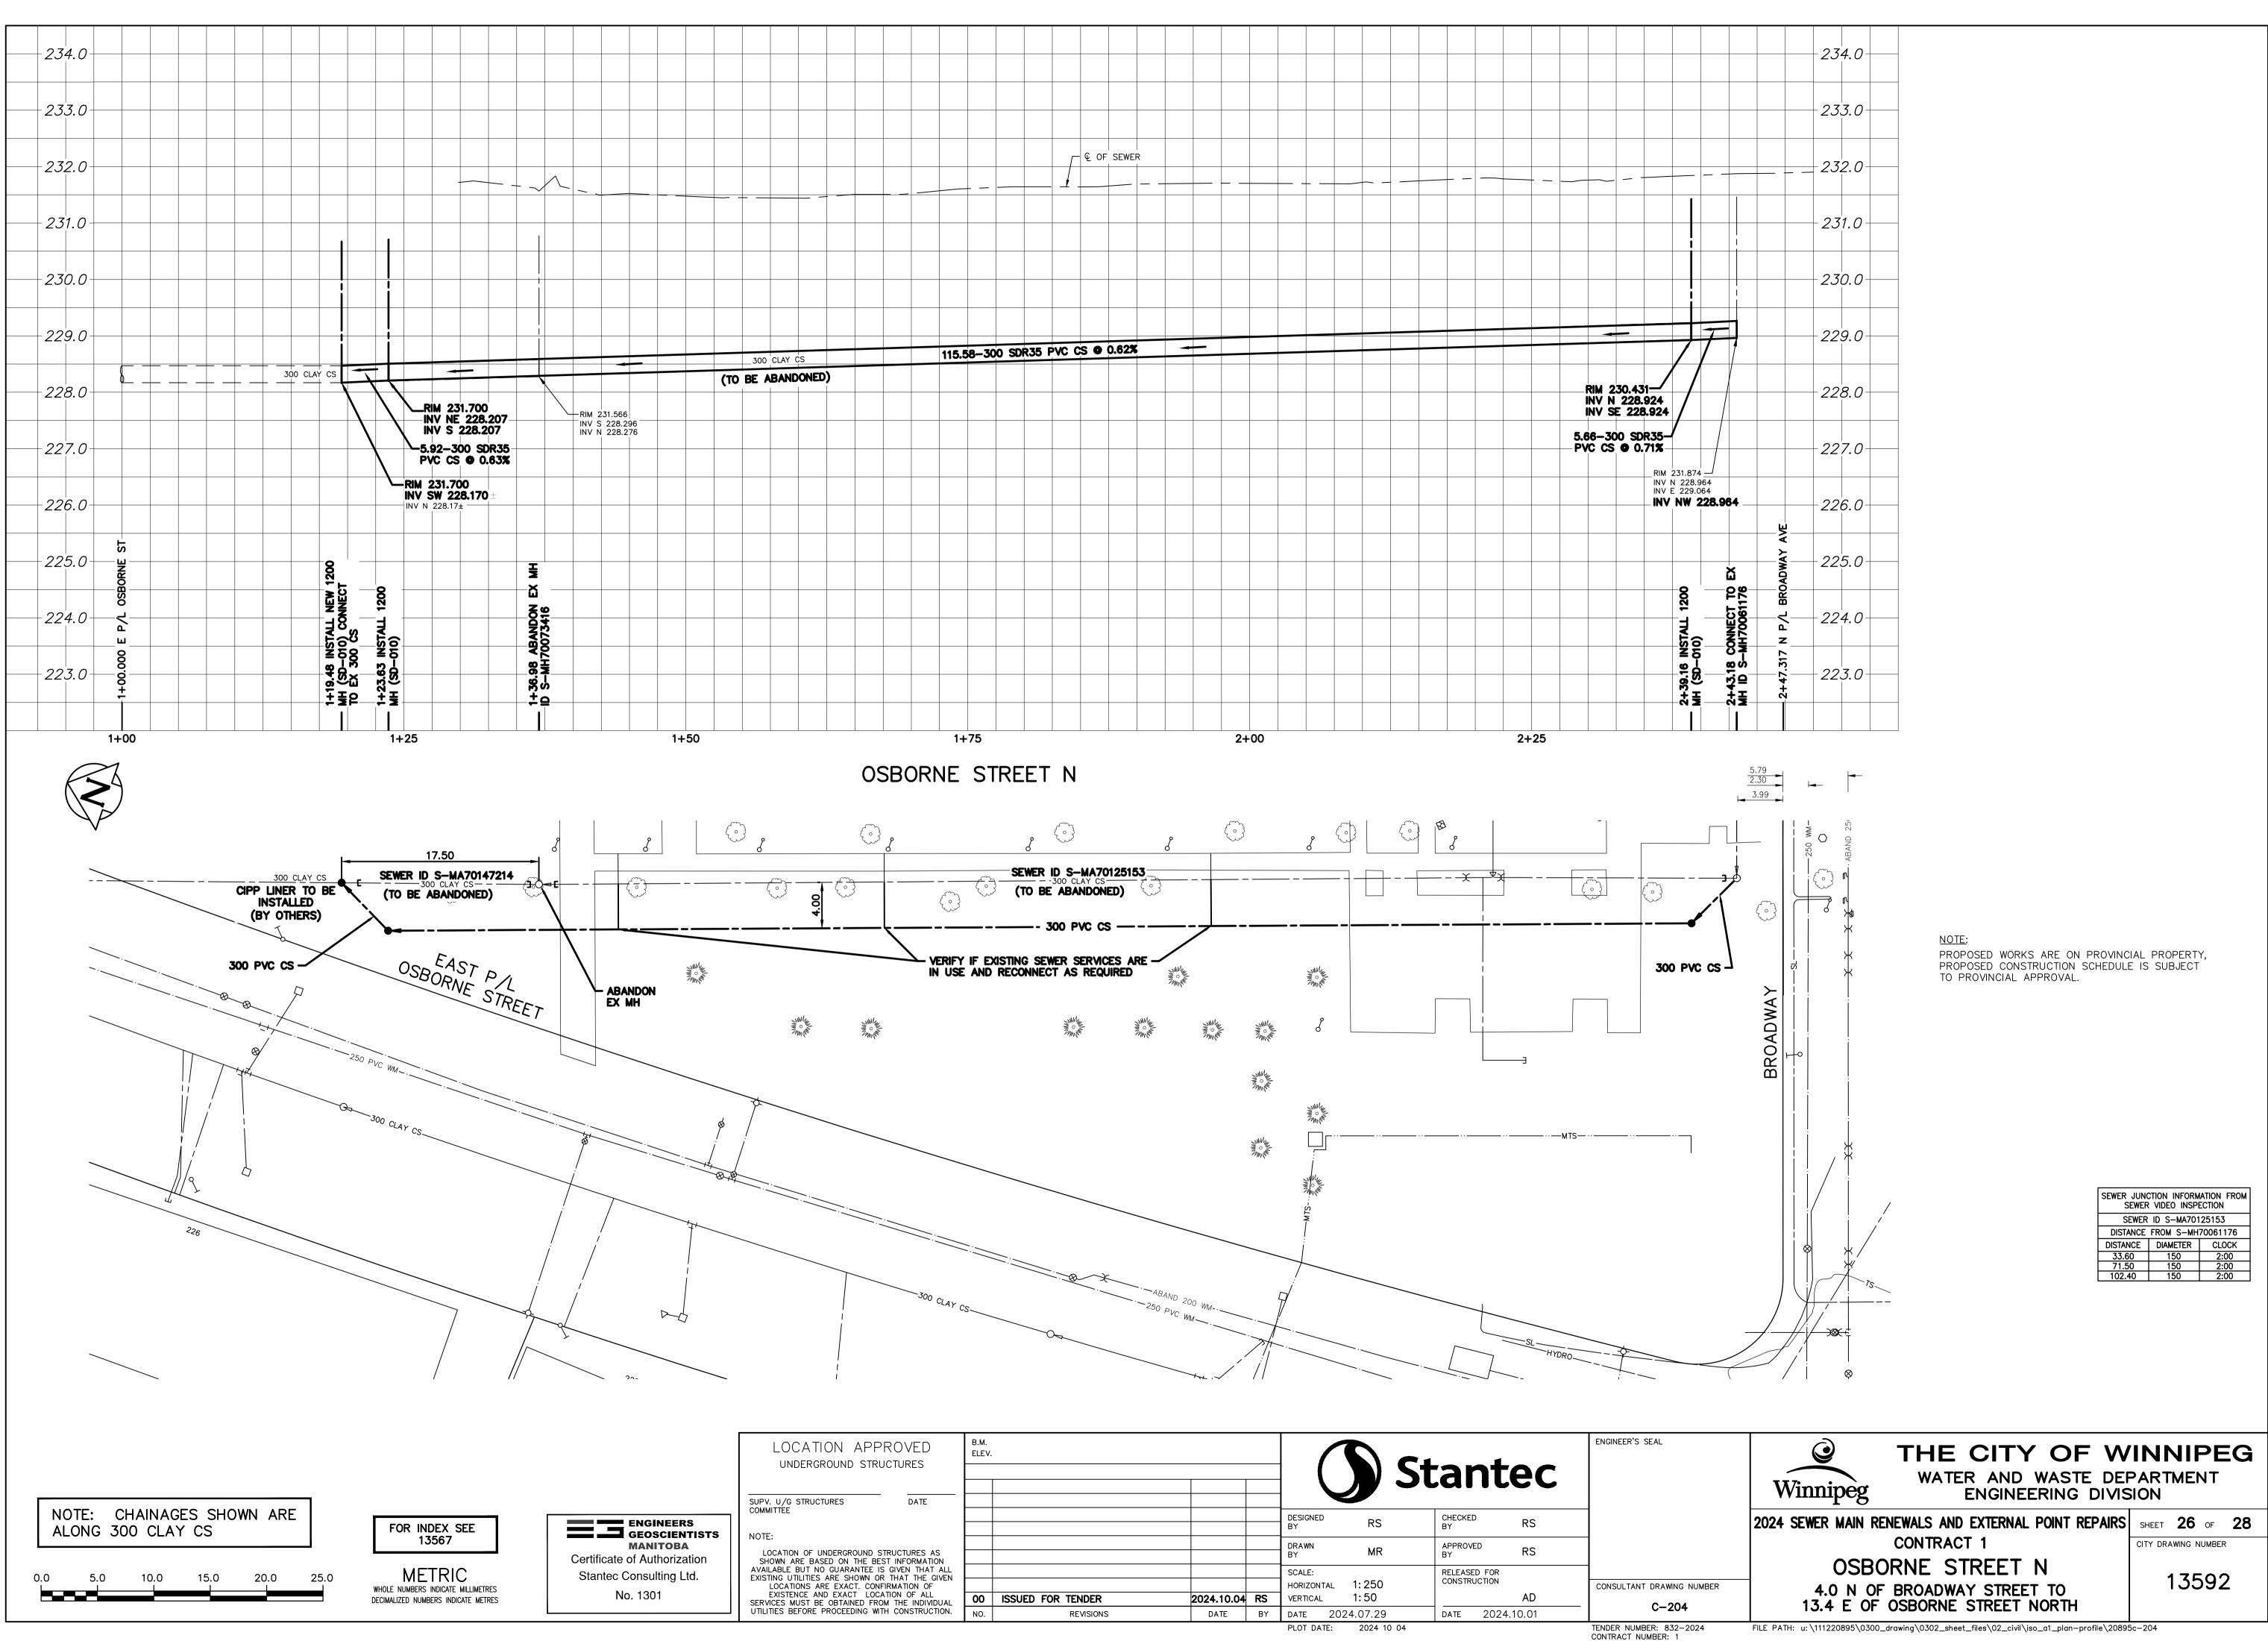

| ON APPROVED<br>ound structures                                                                                                                                                                                                                          | B.M.<br>ELEV. |                   |            |    | <b>Stantec</b>             |                              | ENGINEER'S SEAL           |
|---------------------------------------------------------------------------------------------------------------------------------------------------------------------------------------------------------------------------------------------------------|---------------|-------------------|------------|----|----------------------------|------------------------------|---------------------------|
| JRES DATE<br>DERGROUND STRUCTURES AS<br>ED ON THE BEST INFORMATION<br>GUARANTEE IS GIVEN THAT ALL<br>ARE SHOWN OR THAT THE GIVEN<br>E EXACT. CONFIRMATION OF<br>D EXACT LOCATION OF ALL<br>OBTAINED FROM THE INDIVIDUAL<br>ROCEEDING WITH CONSTRUCTION. |               |                   |            |    |                            | laniec                       |                           |
|                                                                                                                                                                                                                                                         |               |                   |            |    | DESIGNED RS                | CHECKED RS                   |                           |
|                                                                                                                                                                                                                                                         |               |                   |            |    | DRAWN<br>BY MR             | APPROVED RS                  | CONSULTANT DRAWING NUMBER |
|                                                                                                                                                                                                                                                         |               |                   |            |    | SCALE:<br>HORIZONTAL 1:250 | RELEASED FOR<br>CONSTRUCTION |                           |
|                                                                                                                                                                                                                                                         | 00            | ISSUED FOR TENDER | 2024.10.04 | RS | VERTICAL 1:50              | AD                           |                           |
|                                                                                                                                                                                                                                                         | NO.           | REVISIONS         | DATE       | BY | DATE 2024.07.29            | DATE 2024.10.01              |                           |
|                                                                                                                                                                                                                                                         |               |                   |            |    | PLOT DATE: 2024 10 04      |                              | TENDER NUMBER: 832-2024   |

FILE PATH: u:\111220895\0300\_drawing\0302\_sheet\_files\02\_civil\iso\_a1\_plan-profile\20895c-204