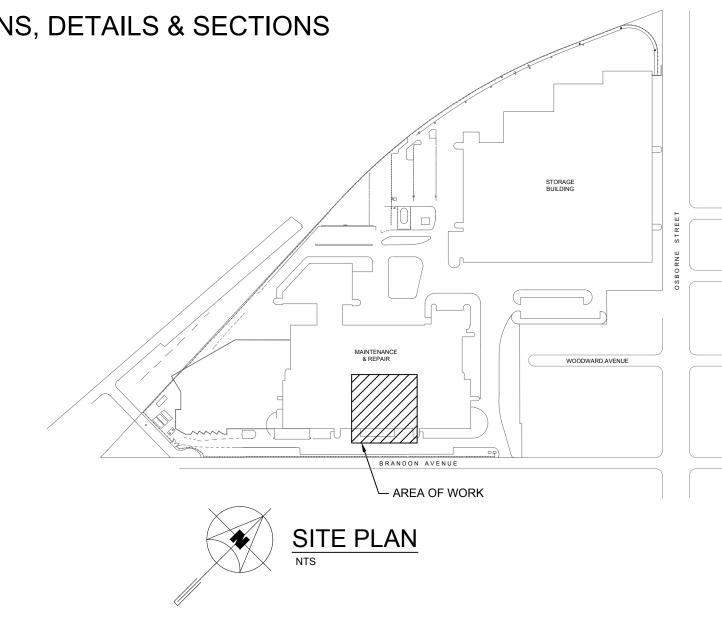

# STRUCTURAL DRAWING LIST

S1.1 GENERAL NOTES, PARTIAL ROOF FRAMING PLAN AND PARTIAL FOUNDATION PLAN

S2.1 JOIST ELEVATIONS, DETAILS & SECTIONS

| ELECT      | RICAL SYMBOL LEGEND                      |
|------------|------------------------------------------|
| M          | MONITOR MODULE                           |
| <b>b</b>   | DUPLEX RECEPTACLE                        |
| <b>₩</b> 2 | GFI DUPLEX RECEPTACLE 20A 'T' SLOT 5-20R |
|            | MOTOR AND DISCONNECT                     |
| ⊗⊕         | COMBINATION DISCONNECT AND JUNCTION BOX  |
|            | DISCONNECT                               |
| $\otimes$  | JUNCTION BOX                             |
|            | SURFACE MOUNTED PANEL                    |
| WP         | WEATHER PROOF                            |
|            | RECESSED MOUNTED PANEL                   |
| <b>-</b>   | HEAT TRACE                               |
|            | CABLE TRAY                               |
| R          | EXISTING TO BE RELOCATED                 |
| T          | HEAT TRACE TEMPERATURE SENSOR            |