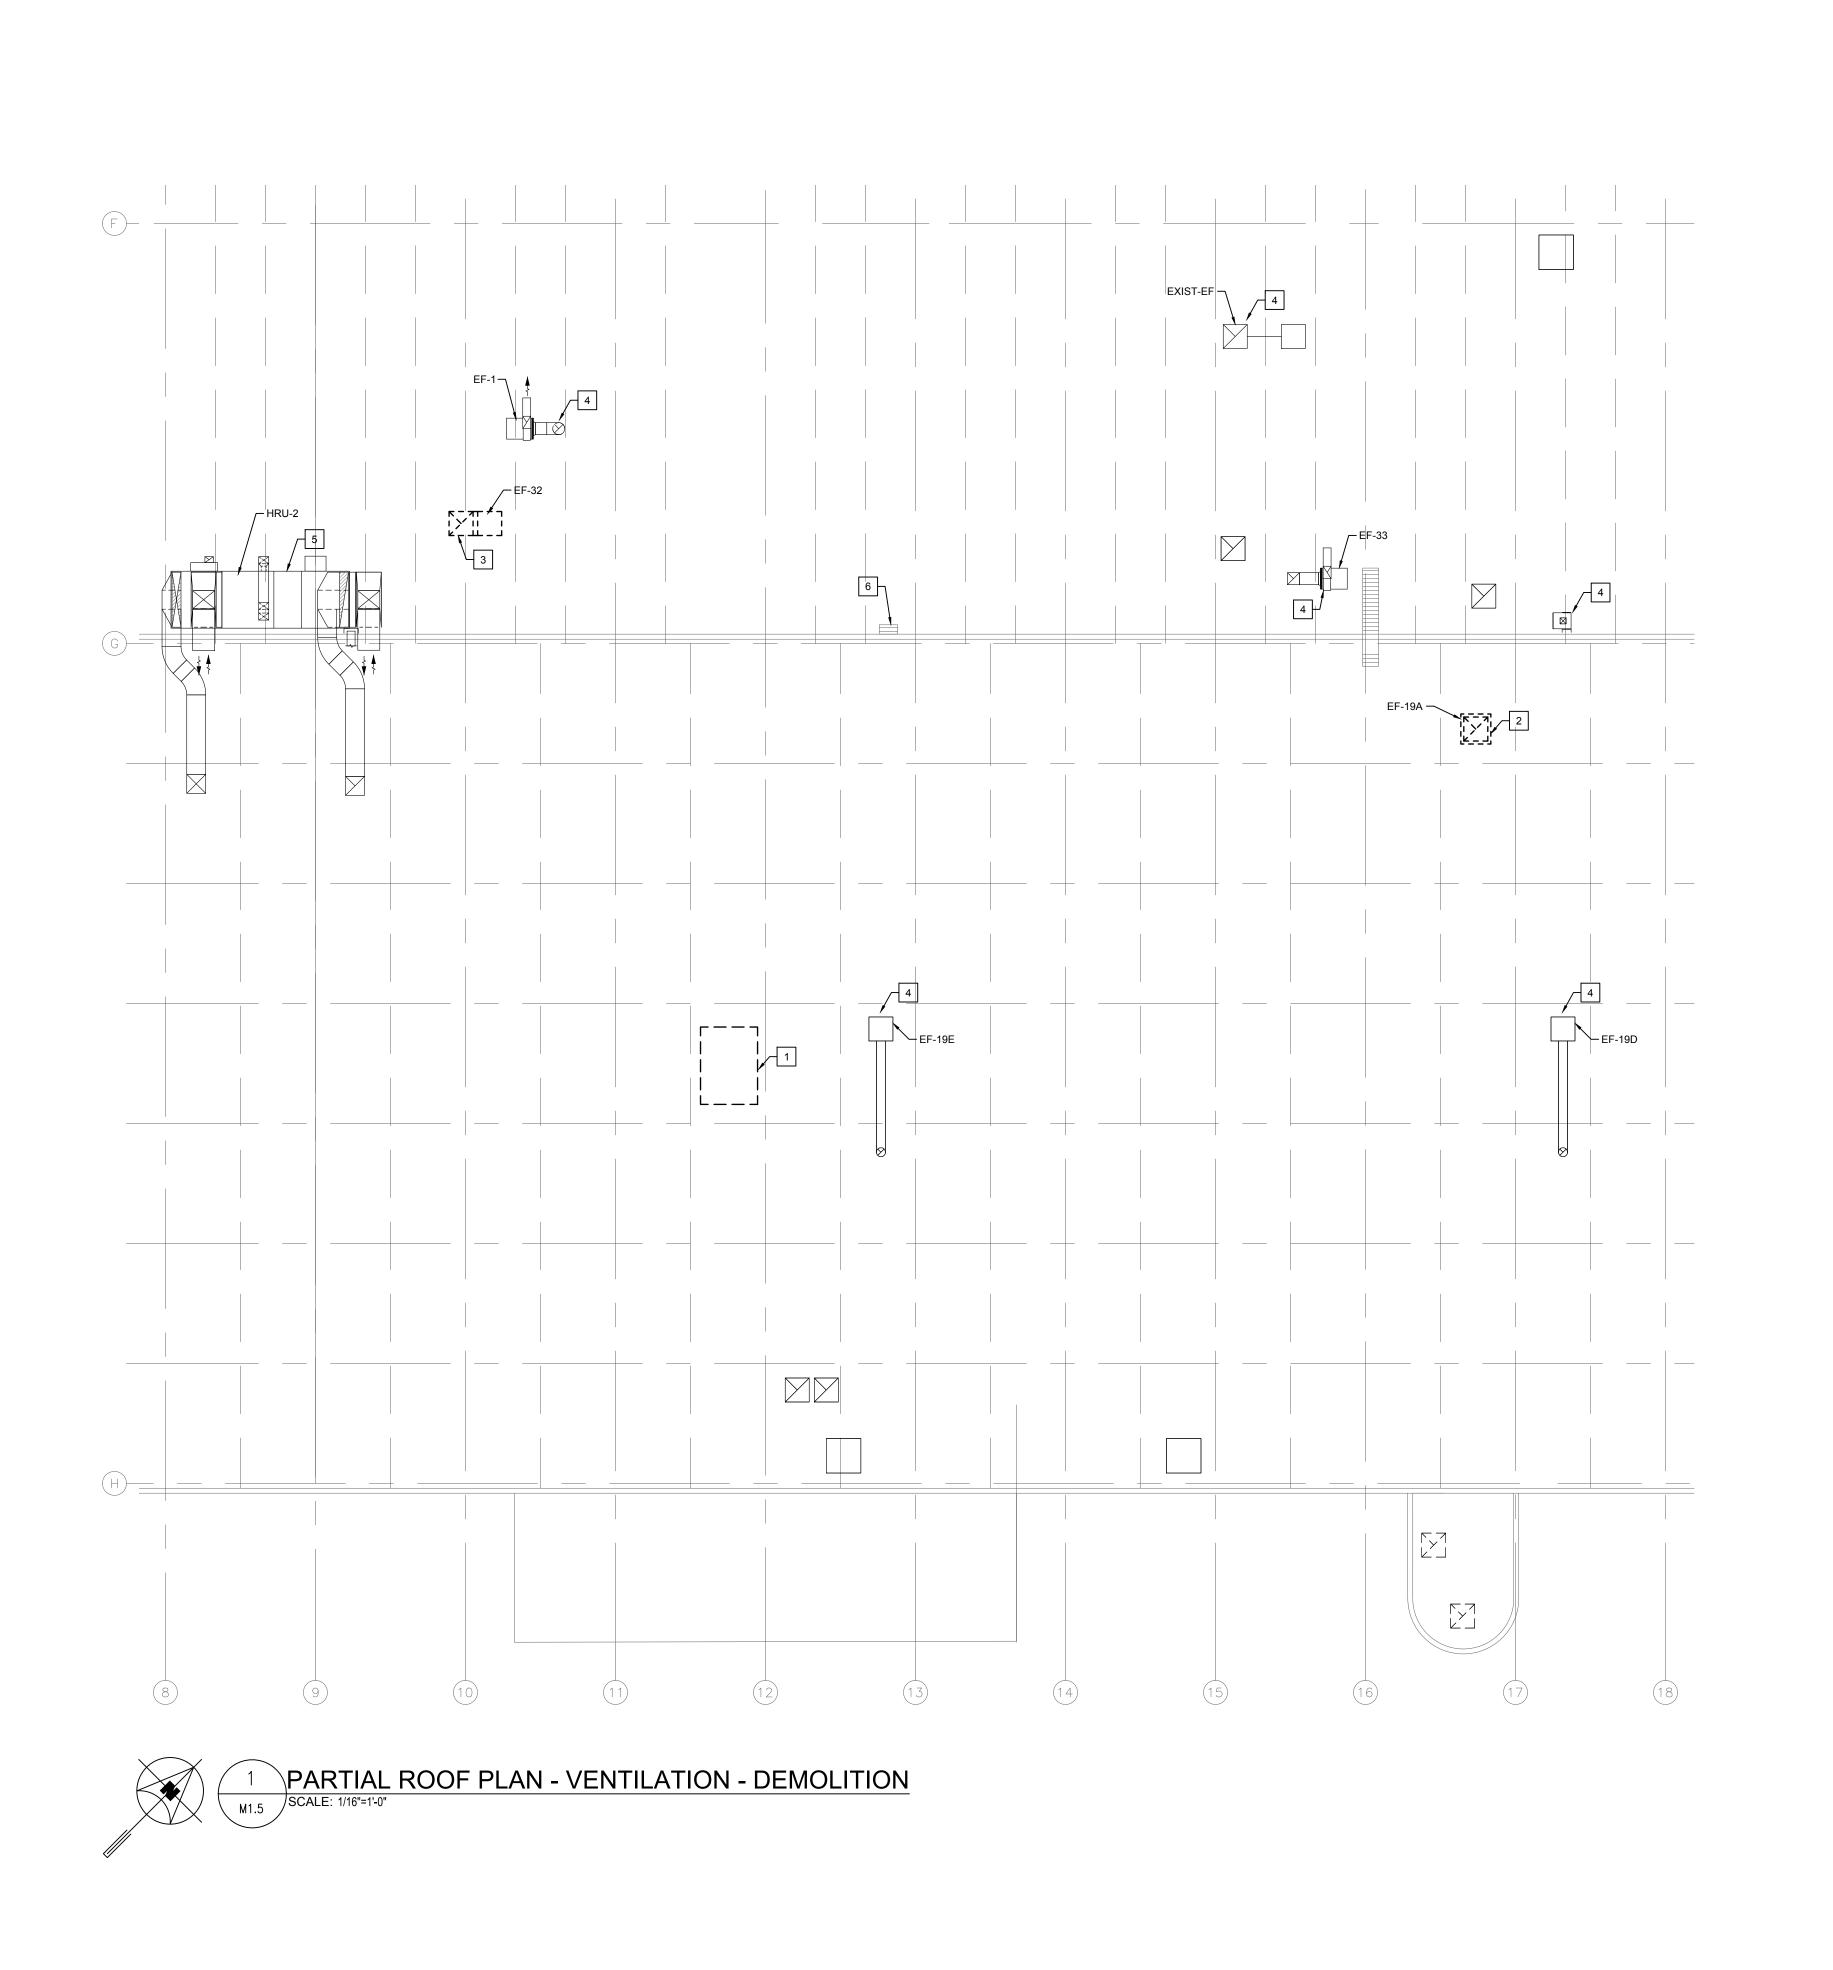

## **GENERAL NOTES**

- A. ALL ABANDONED EQUIPMENT AND SERVICES WITHIN AREA OF WORK SHALL BE REMOVED.
- B. THIS BUILDING MAY CONTAIN ASBESTOS. REFER TO FRONT END SPECIFICATIONS FOR FURTHER INFORMATION.
- C. PRIOR TO DEMOLISHING AND REMOVAL OF THE EXISTING EQUIPMENT, COORDINATE WITH THE CITY. RETURN EQUIPMENT TO THE CITY AS REQUIRED.
- D. FOR DRAWING CLARITY, NOT ALL MECHANICAL EQUIPMENT, PIPING AND DUCTWORK HAS BEEN SHOWN.

## DEMOLITION KEY NOTES #

- MUA INSIDE BUILDING SHOWN FOR GENERAL INFORMATION AND COORDINATION. DEMOLISH AND REMOVE EXISTING MUA AND ASSOCIATED DUCTWORK, VENTING AND INTAKE. REPAIR AND SEAL ROOF OPENING. REFER TO ROOFING SPECIFICATION/
- DEMOLISH AND REMOVE EXISTING EXHAUST FAN AND ASSOCIATED DUCTWORK. REPAIR AND SEAL ROOF OPENING. REFER TO ROOFING SPECIFICATION/DETAILS.
- 3. DEMOLISH AND REMOVE EXISTING NON FUNCTIONAL EXHAUST FAN AND ASSOCIATED DUCTWORK. REPAIR AND SEAL ROOF OPENING. REFER TO ROOFING SPECIFICATION/DETAILS.
- 4. EXISTING EXHAUST FAN TO REMAIN.
- 5. EXISTING HRU TO REMAIN.
- 6. EXISTING LADDER TO BE REMOVED. REFER TO STRUCTURAL DRAWINGS.

HORROCKS Member 24767

Project Title

TRANSIT MAINTENANCE AND REPAIR BUILDING MECHANICAL UPGRADE - CENTRE HIGH BAY WINNIPEG MANITOBA

PARTIAL ROOF PLAN -**VENTILATION -**DEMOLITION

| Drawn By              | Checked By         | Approved By              |
|-----------------------|--------------------|--------------------------|
| AP/ KS                | JH                 | JH                       |
| Scale<br>AS INDICATED | Date DECEMBER 2024 | Project No.<br>24-256-01 |
| Revision Number       | Drawing Number     | Sheet Order              |
| 0                     | M1.5               | 5 OF 10                  |