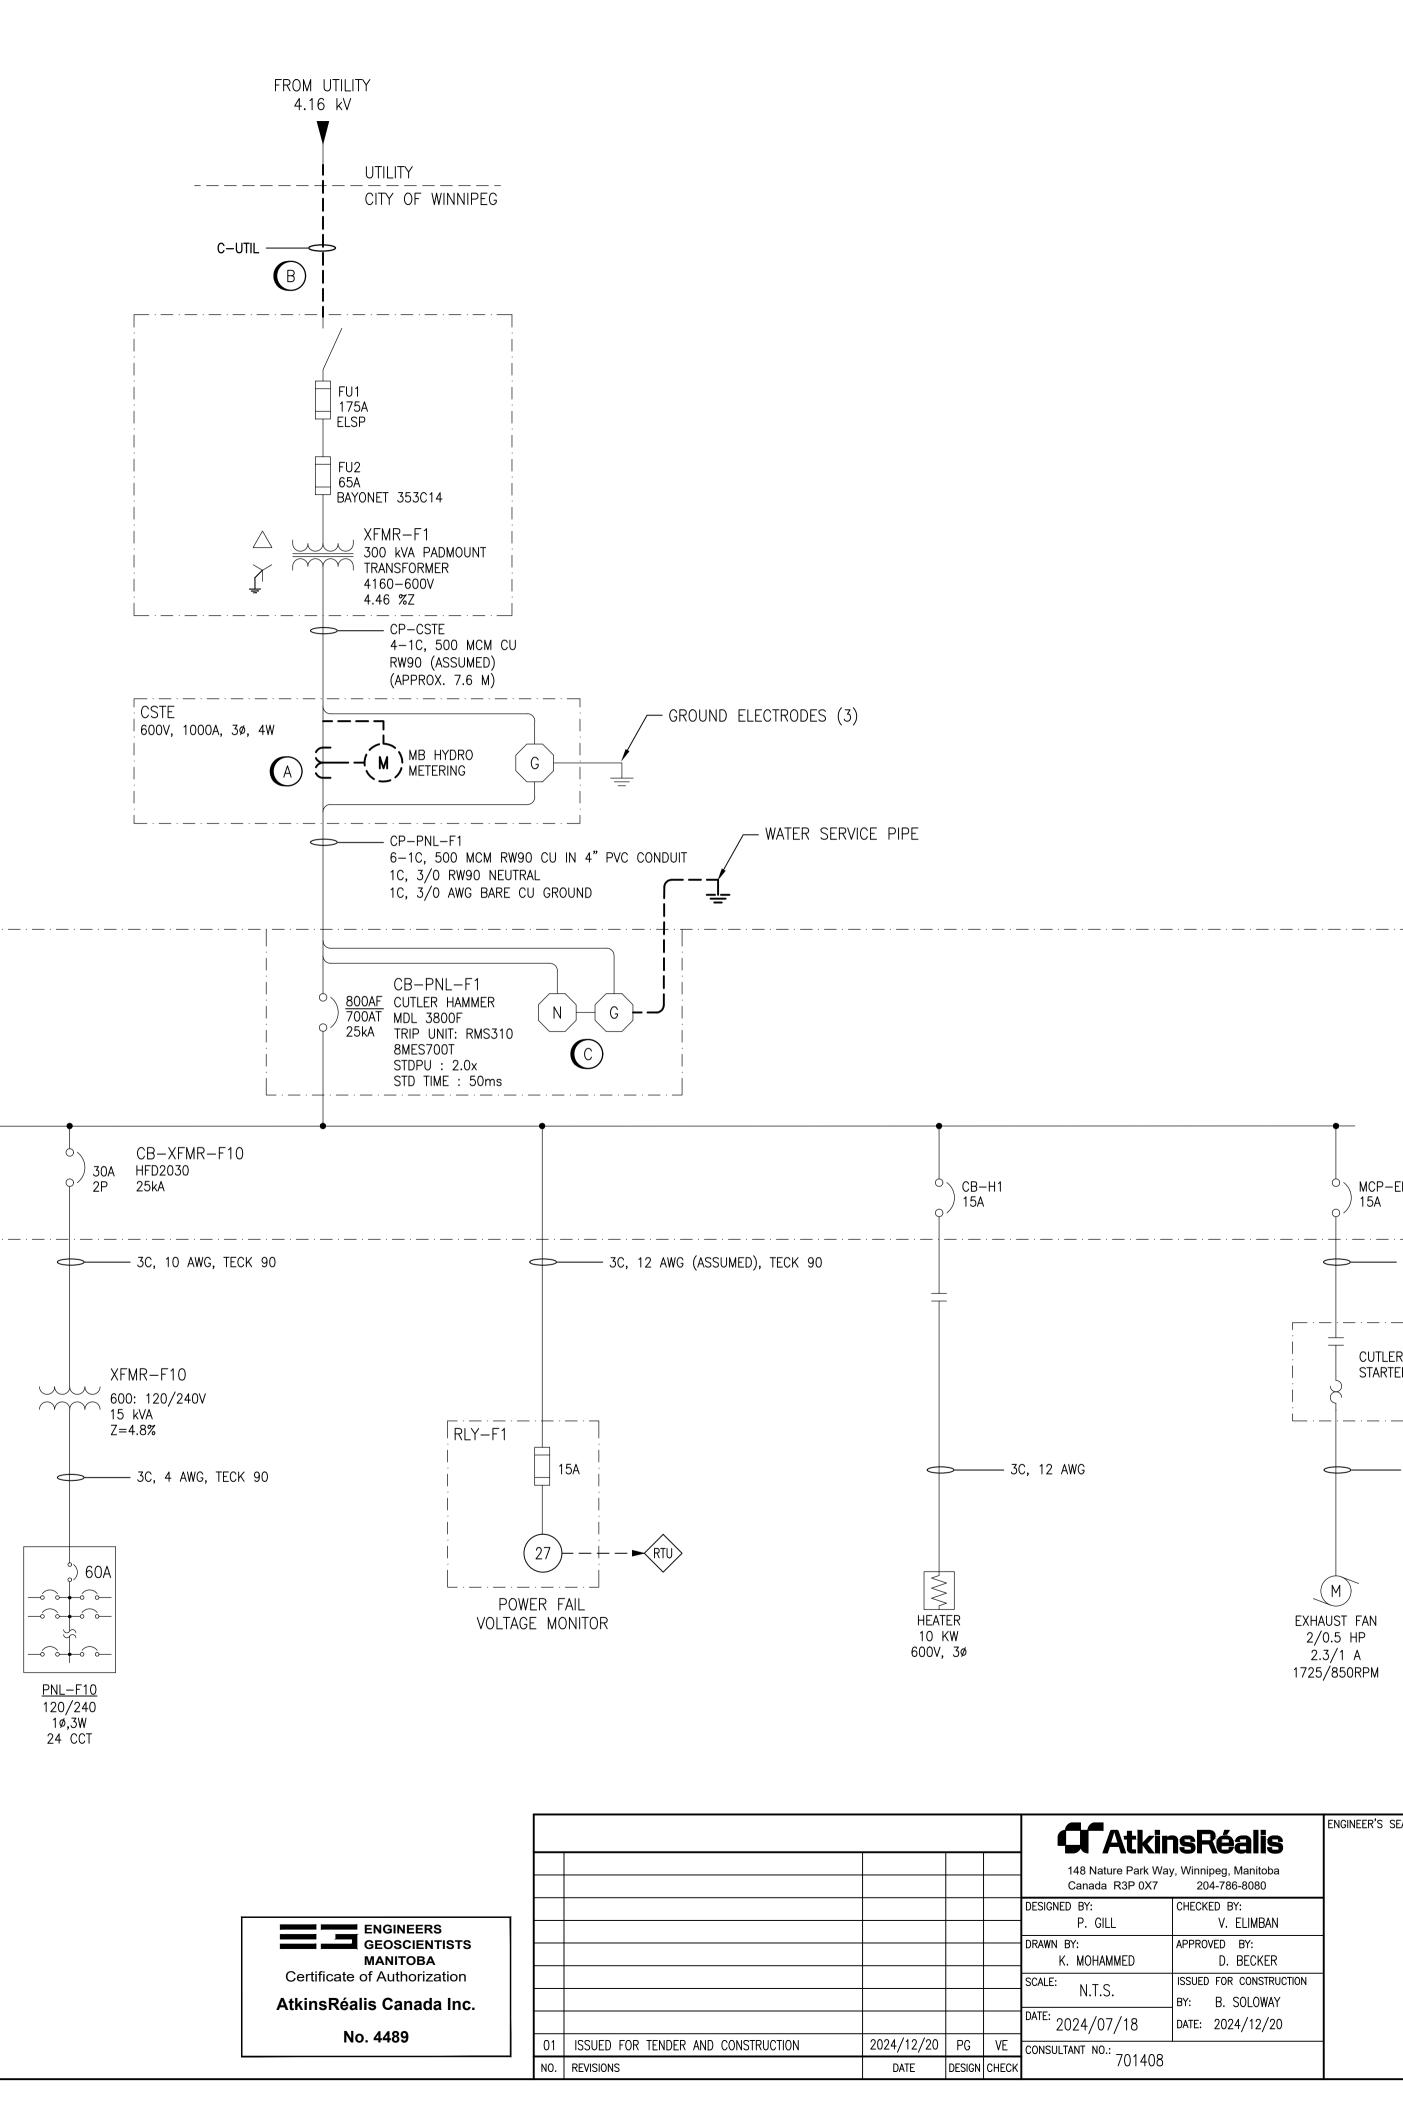

· \_\_\_ · \_\_\_ · \_\_

3T SAVE: 2024/12/23 - 3:54pm TH: M:\701408\4ENG\47ELE\DD - General DWG\COLONY\1-0128F-E0001-001-01.

DEMOLITION NOTES:

- COORDINATE WITH MANITOBA HYDRO TO DISCONNECT AND REMOVE THE EXISTING 600V SERVICE UTILITY METER. PATCH AND REPAIR ENCLOSURE WITH STEEL PLATES AND GASKETS. PAINT TO MATCH. PROVIDE DEMOLITION OF THE EXISTING OUTDOOR UTILITY METER, CONDUITS AND CABLING. CONSULT WITH MANITOBA HYDRO IF METER SHOULD BE KEPT, OTHERWISE DISPOSE OF METER.
- B CONTRACTOR TO COORDINATE WITH MANITOBA HYDRO TO REMOVE THE 5KV CABLES TO THE EXISTING TRANSFORMER. CONTRACTOR TO SOFT DIG, EXCAVATE AND EXPOSE CABLE.
- C CONTRACTOR TO REMOVE THE NEUTRAL-GROUND LINK AT THE SERVICE ENTRANCE.
- MANITOBA HYDRO SCOPE OF WORK:
- 1. DEMOLISH THE UTILITY CABLE FEEDING THE 5kV TRANSFORMER.