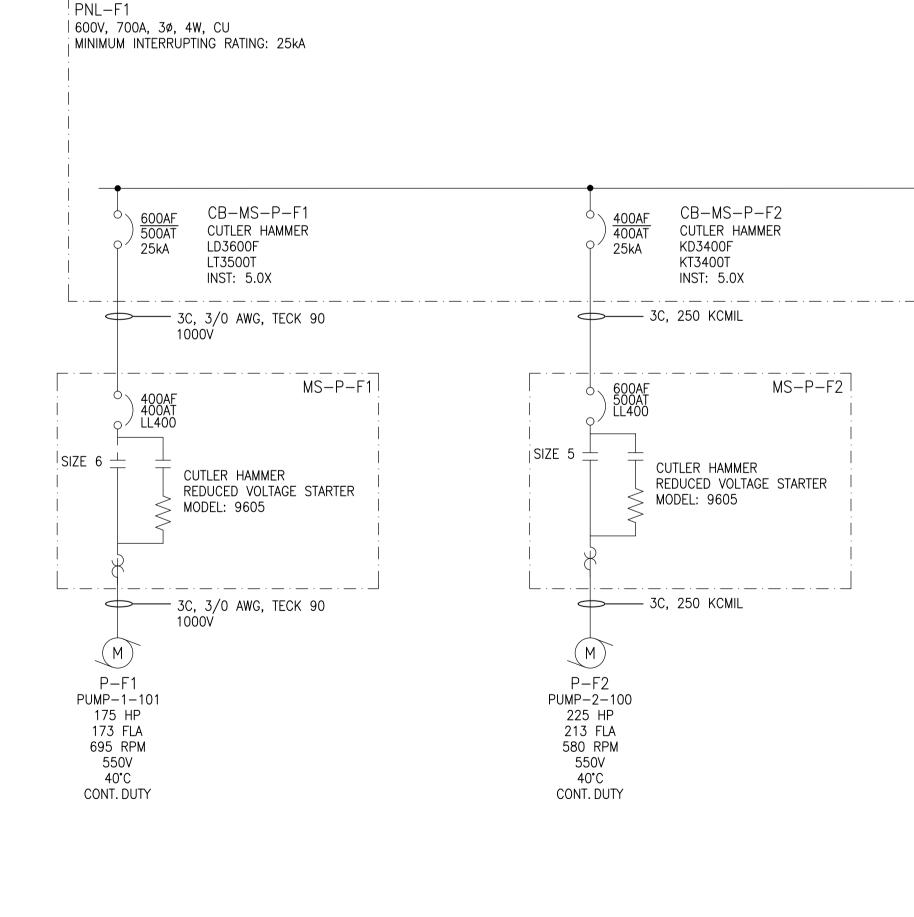

· \_\_\_ · \_\_\_ · \_\_

3T SAVE: 2024/12/23 - 3:54pm TH: M:\701408\4ENG\47ELE\DD - General DWG\COLONY\1-0128F-E0001-001-01.

DEMOLITION NOTES:

- COORDINATE WITH MANITOBA HYDRO TO DISCONNECT AND REMOVE THE EXISTING 600V SERVICE UTILITY METER. PATCH AND REPAIR ENCLOSURE WITH STEEL PLATES AND GASKETS. PAINT TO MATCH. PROVIDE DEMOLITION OF THE EXISTING OUTDOOR UTILITY METER, CONDUITS AND CABLING. CONSULT WITH MANITOBA HYDRO IF METER SHOULD BE KEPT, OTHERWISE DISPOSE OF METER.
- B CONTRACTOR TO COORDINATE WITH MANITOBA HYDRO TO REMOVE THE 5KV CABLES TO THE EXISTING TRANSFORMER. CONTRACTOR TO SOFT DIG, EXCAVATE AND EXPOSE CABLE.
- C CONTRACTOR TO REMOVE THE NEUTRAL-GROUND LINK AT THE SERVICE ENTRANCE.
- MANITOBA HYDRO SCOPE OF WORK:
- 1. DEMOLISH THE UTILITY CABLE FEEDING THE 5kV TRANSFORMER.