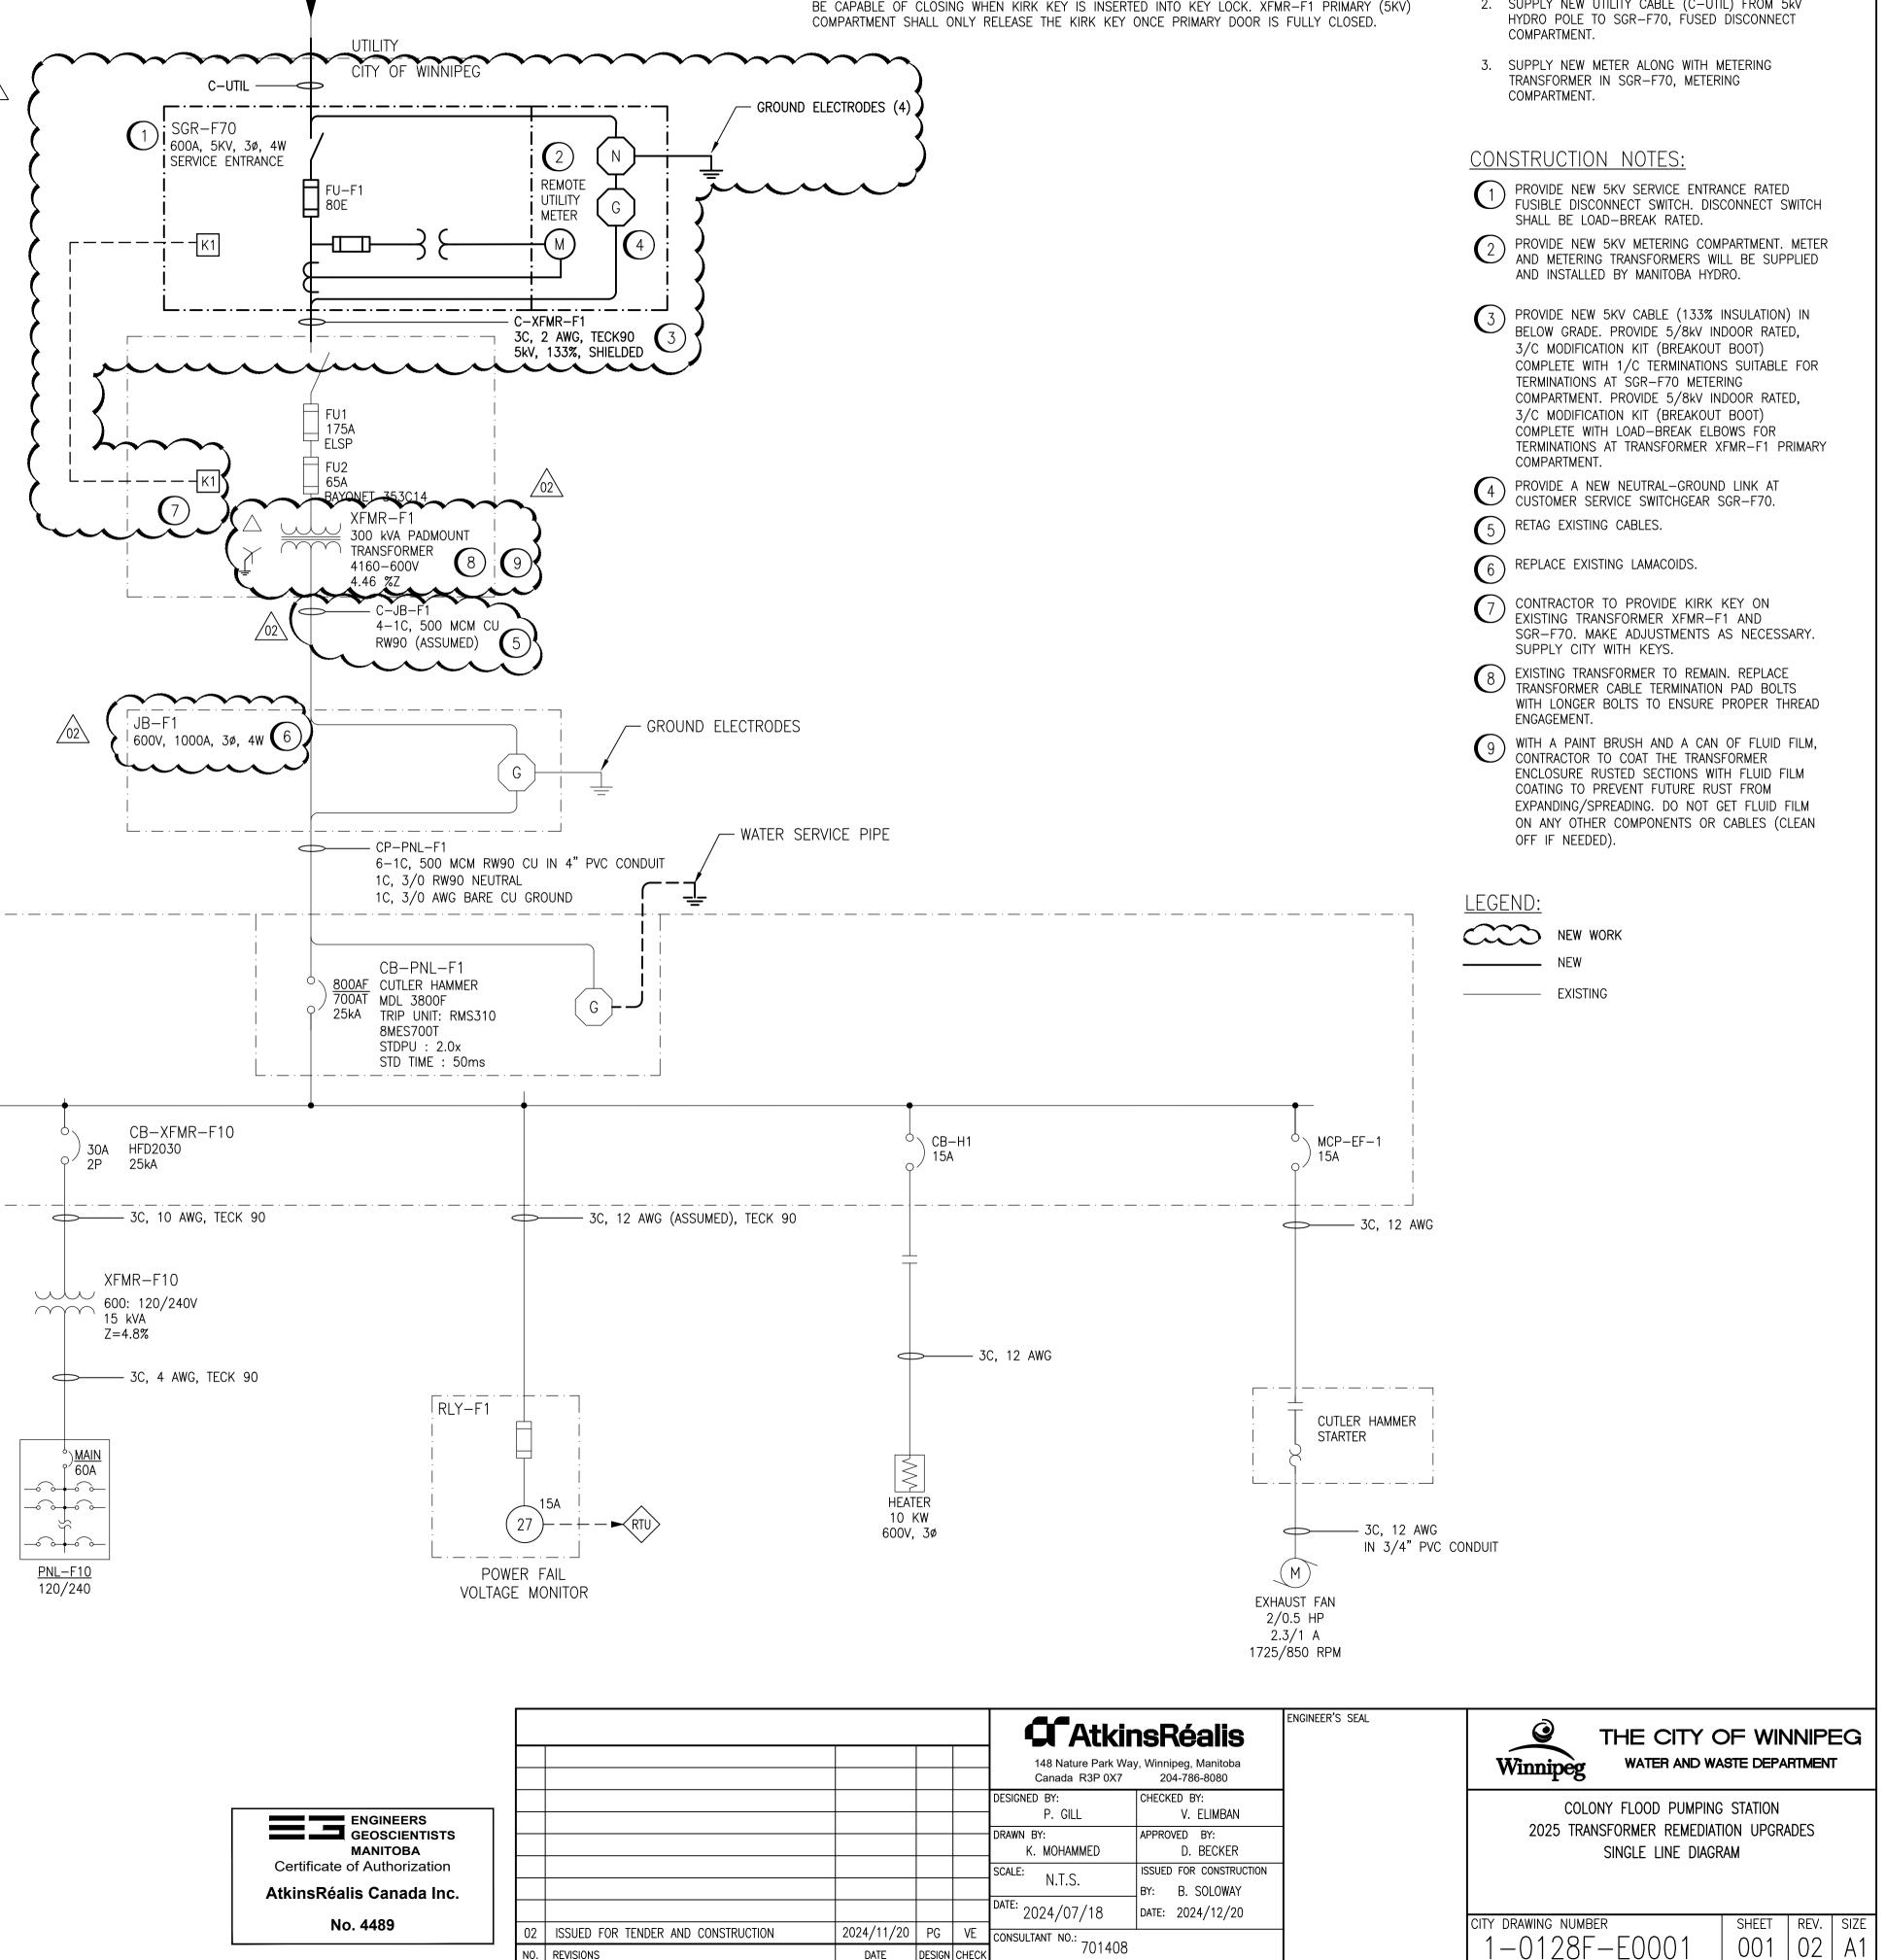

PNL-F1

600V, 700A, 3ø, 4W, CU

MINIMUM INTERRUPTING RATING: 25kA

**GENERAL NOTES:** 

1. FOR THE KIRK KEY INTERLOCK, SWITCHGEAR SGR-F70 SHALL ONLY RELEASE THE KIRK KEY WHEN THE DISCONNECT SWITCH IS IN THE OPEN POSITION. KIRK KEY IS REQUIRED TO ACCESS TRANSFORMER XFMR-F1 PRIMARY (5KV) COMPARTMENT. SGR-F70 DISCONNECT SWITCH SHALL ONLY BE CAPABLE OF CLOSING WHEN KIRK KEY IS INSERTED INTO KEY LOCK. XFMR-F1 PRIMARY (5KV) COMPARTMENT SHALL ONLY RELEASE THE KIRK KEY ONCE PRIMARY DOOR IS FULLY CLOSED.

DATE DESIGN CHECK

NO. REVISIONS

MANITOBA HYDRO SCOPE OF WORK:

- 1. SUPPLY SURGE ARRESTORS AND CUTOUT FUSES ON 5kV HYDRO POLE.
- 2. SUPPLY NEW UTILITY CABLE (C-UTIL) FROM 5kV

1-0128F-E0001 001 | 02 | A1 1-0128F-E0001-001-02.dwg