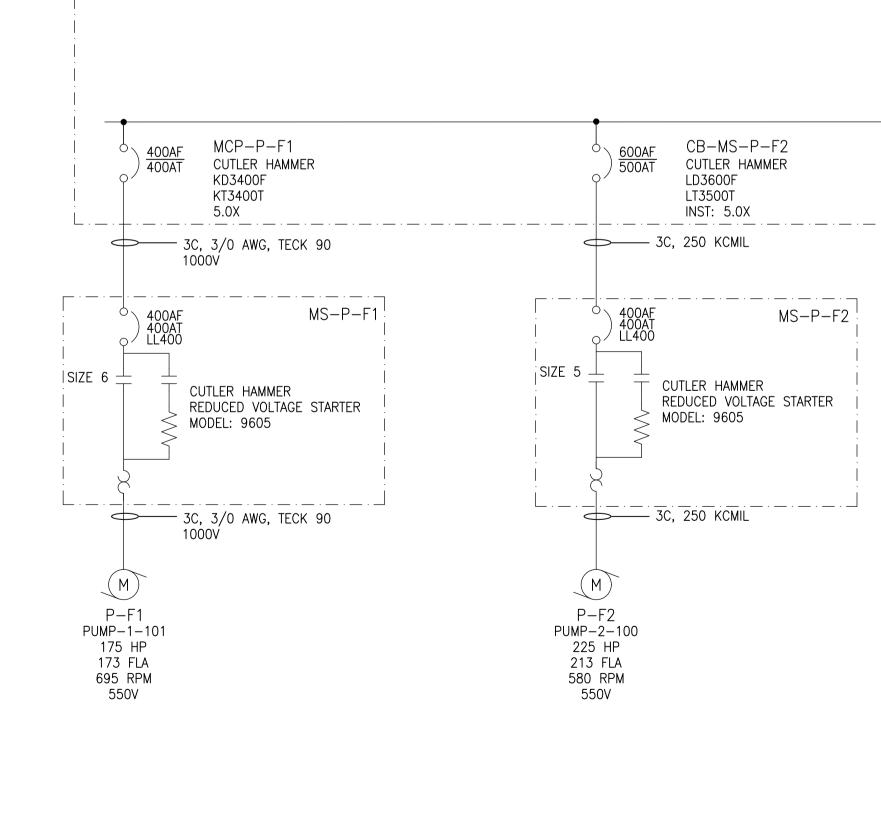

PNL-F1

600V, 700A, 3ø, 4W, CU

MINIMUM INTERRUPTING RATING: 25kA

**GENERAL NOTES:** 

1. FOR THE KIRK KEY INTERLOCK, SWITCHGEAR SGR-F70 SHALL ONLY RELEASE THE KIRK KEY WHEN THE DISCONNECT SWITCH IS IN THE OPEN POSITION. KIRK KEY IS REQUIRED TO ACCESS TRANSFORMER XFMR-F1 PRIMARY (5KV) COMPARTMENT. SGR-F70 DISCONNECT SWITCH SHALL ONLY BE CAPABLE OF CLOSING WHEN KIRK KEY IS INSERTED INTO KEY LOCK. XFMR-F1 PRIMARY (5KV) COMPARTMENT SHALL ONLY RELEASE THE KIRK KEY ONCE PRIMARY DOOR IS FULLY CLOSED.