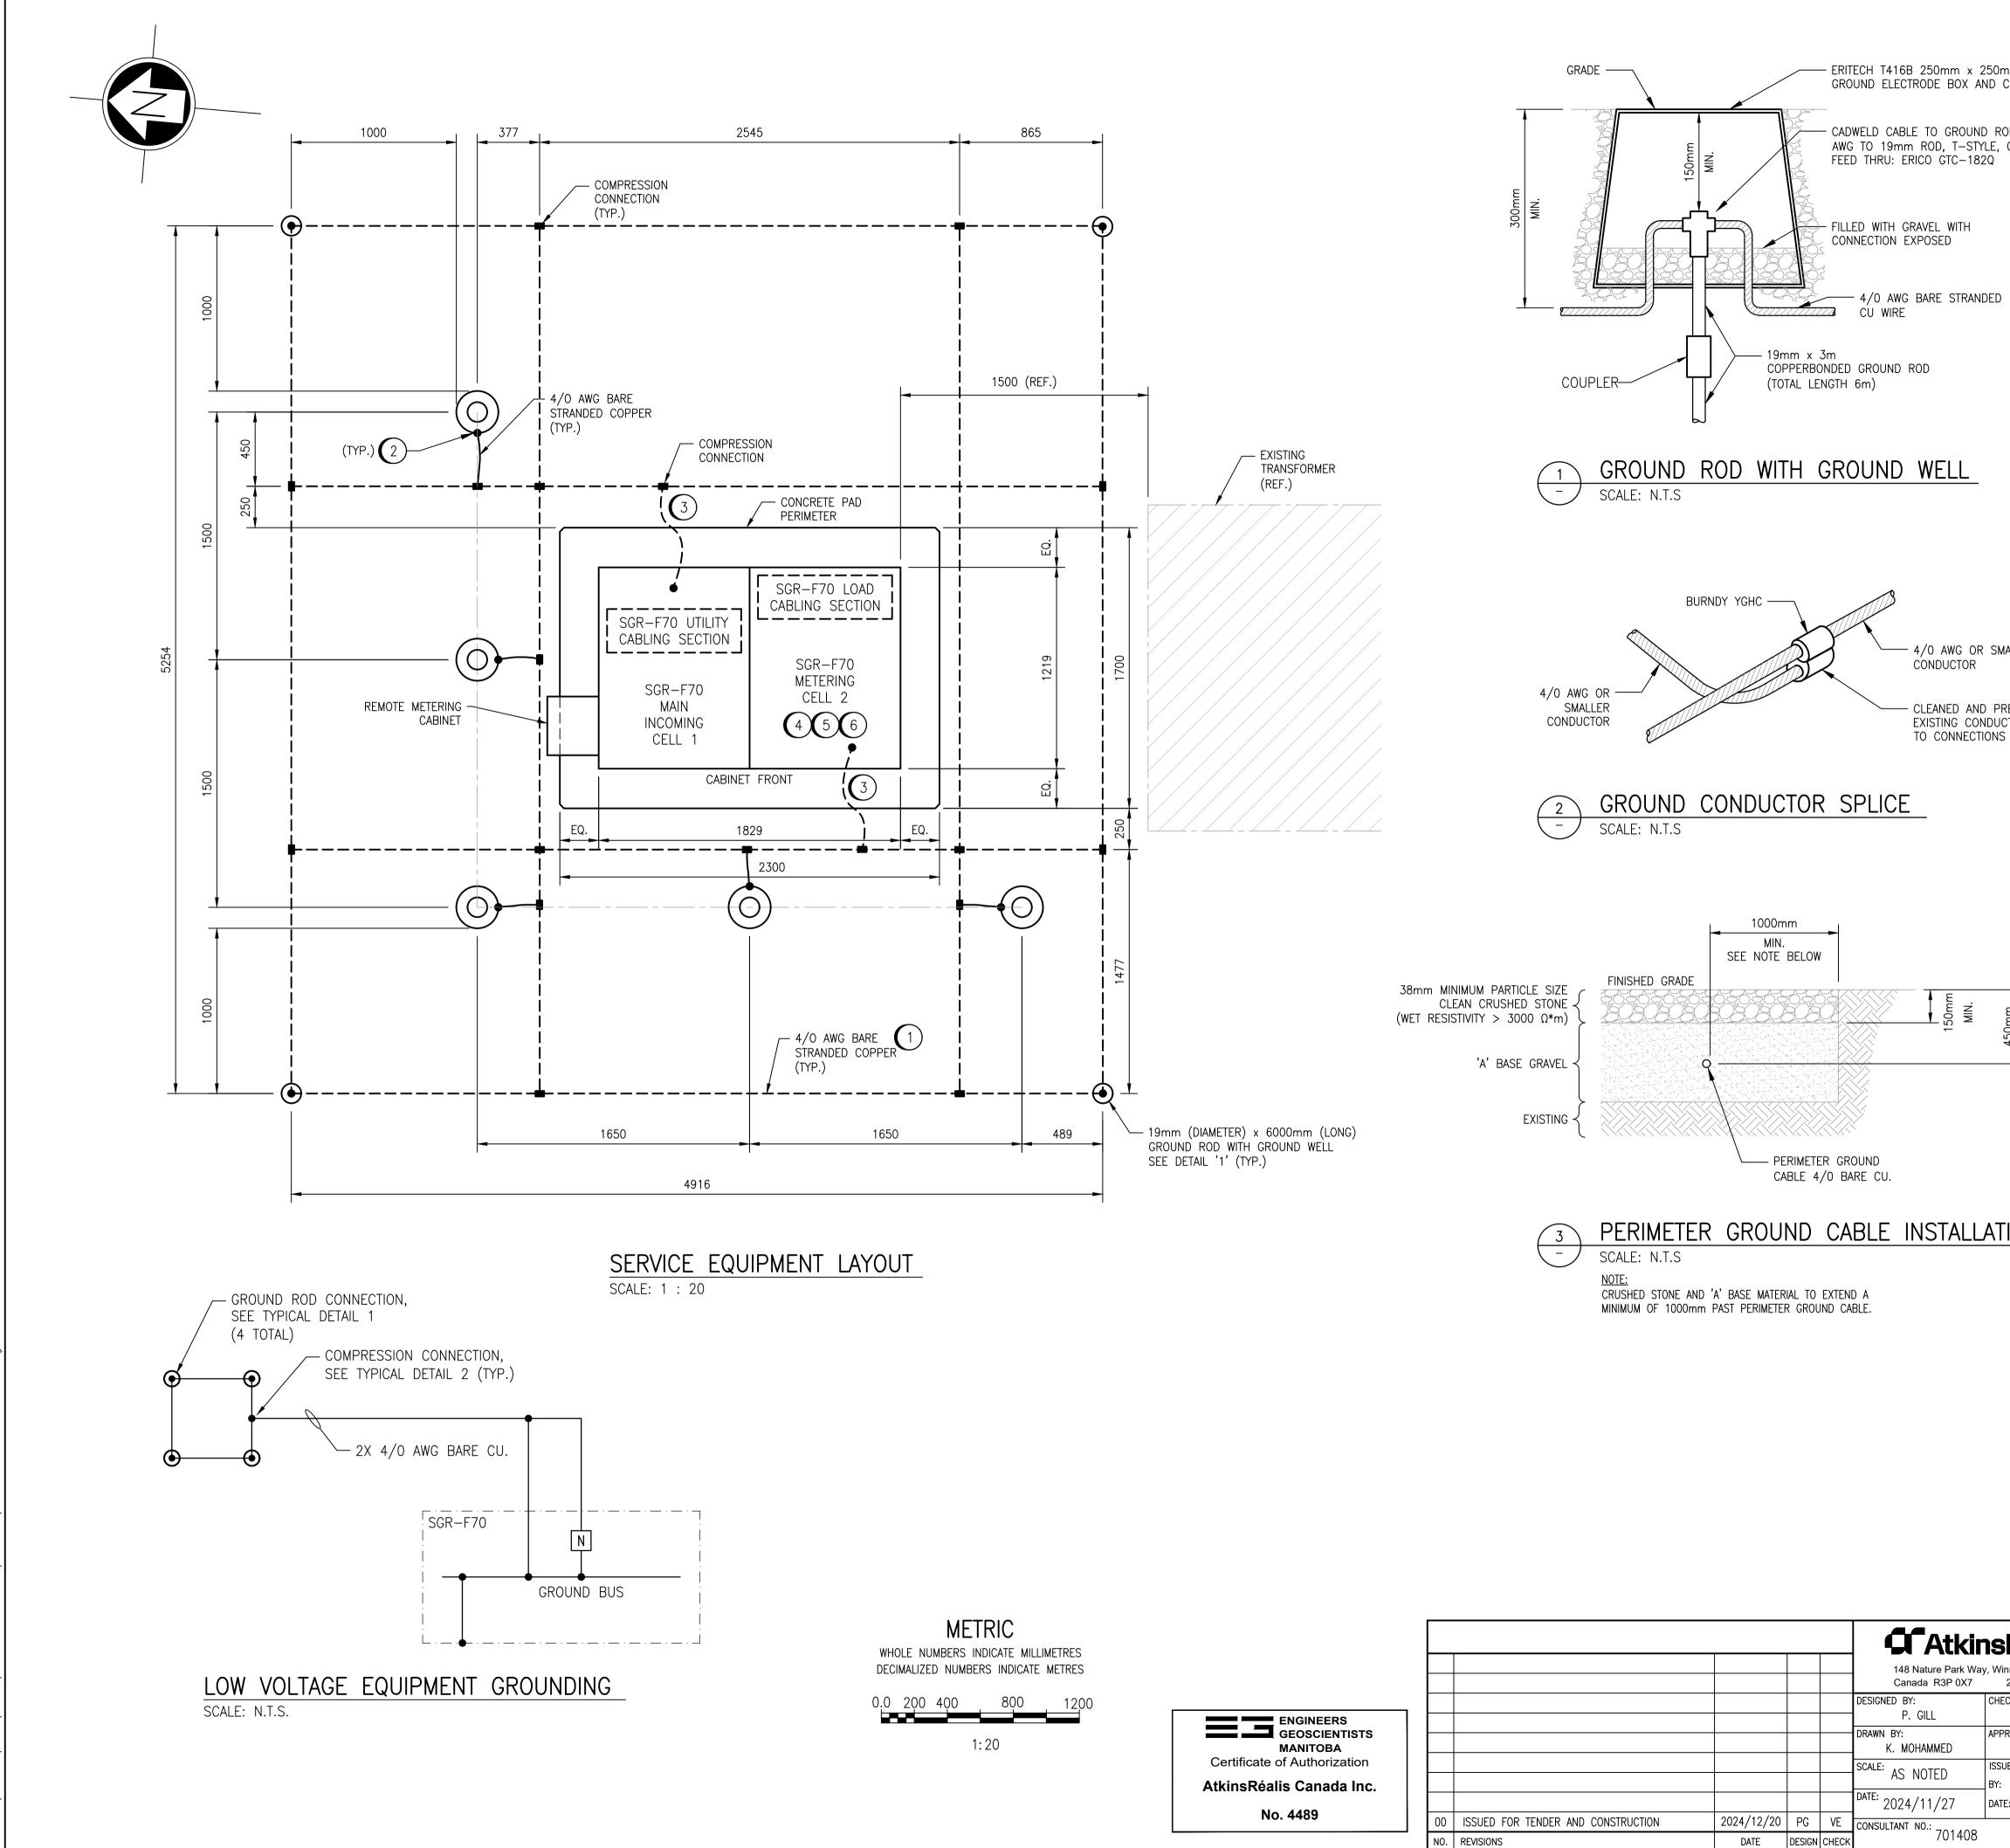

|             | <u>GENERAL NOTES:</u>                                                                                                                                                                                                                                                                      |
|-------------|--------------------------------------------------------------------------------------------------------------------------------------------------------------------------------------------------------------------------------------------------------------------------------------------|
|             | 1. COORDINATE EXACT LOCATION OF CONDUITS WITH EQUIPMENT SHOP<br>DRAWINGS PRIOR TO CONCRETE POUR.                                                                                                                                                                                           |
| nm<br>COVER | <ol> <li>TRANSFORMER CLEARANCES SHLL BE IN ACCORDANCE WITH CEC RULE<br/>26-242(2)(b)(i).</li> </ol>                                                                                                                                                                                        |
| D, 4/0      | <ol> <li>PERIMETER BURIED GROUND CABLE AND GROUND RODS SHALL BE<br/>INSTALLED AS PER DETAILS 1, 2 AND 3.</li> </ol>                                                                                                                                                                        |
| CABLE       | 4. ALL GROUND CABLES ARE BARE 4/0 AWG, COPPER, UNLESS                                                                                                                                                                                                                                      |
|             | OTHERWISE INDICATED.<br>5. ALL EXPOSED GROUND WIRE SHALL BE ROUTED IN CONDUIT FOR                                                                                                                                                                                                          |
|             | MECHANICAL PROTECTION.<br>6. EQUIPMENT DOOR OPENINGS ARE NOT SHOWN FOR CLARITY.                                                                                                                                                                                                            |
|             | <ol> <li>ALL 4160 AND 600 VAC POWER CABLING AND CONDUIT IS NOT SHOWN<br/>FOR CLARITY. REFER TO OTHER DRAWINGS.</li> </ol>                                                                                                                                                                  |
|             | FOR CLARITE REFER TO OTHER DRAWINGS.                                                                                                                                                                                                                                                       |
|             |                                                                                                                                                                                                                                                                                            |
|             |                                                                                                                                                                                                                                                                                            |
|             | CONSTRUCTION NOTES:                                                                                                                                                                                                                                                                        |
|             | 1 ALL PERIMETER GROUND CABLES SHALL BE BURIED BELOW<br>FINISHED GRADE. ALL BELOW GRADE CONNECTIONS SHALL BE<br>COMPRESSION OR CADWELDED.                                                                                                                                                   |
|             | PROVIDE BOLLARDS (GUARD POSTS) WITH GROUND CONNECTIONS.<br>GROUND CABLE SHALL BE BOLTED ON A WELDED STEEL TAB USING<br>A 2-HOLE NEMA LONG BARREL COMPRESSION LUGS.                                                                                                                         |
|             | PROVIDE 4/0 AWG BARE COPPER GROUND RUN IN CONDUIT<br>SLEEVE FROM ELECTRICAL EQUIPMENT TO GROUND GRID. PROVIDE<br>TWO (2) SEPARATE GROUNDING CONNECTIONS FOR EACH PIECE OF<br>EQUIPMENT. EQUIPMENT SHALL BE GROUNDED TO TWO (2)<br>DIFFERENT GROUNDING CONDUCTOR RUNS.                      |
| ALLER       | PROVIDE CONDUIT EMBEDDED IN CONCRETE SLAB FOR PRIMARY<br>CABLE FROM THE 5KV SWITCHGEAR SGR-F70. FUSIBLE DISCONNECT<br>TO TRANSFORMER XFMR-F1. EXACT LOCATIONS SHALL BE<br>DETERMINED FROM THE SHOP DRAWINGS OF THE TRANSFORMER<br>AND 5KV SWITCHGEAR. PROVIDE WATERPROOF SEALING OF CABLES |
| TORS PRIOR  | AFTER INSTALLATION.<br>THE CONDUIT SLEEVES FOR INCOMING AND OUTGOING CABLING<br>SHALL BE EXTENDED 500mm PAST THE EDGE OF THE CONCRETE<br>PAD AND SEALED AROUND THE CABLING.                                                                                                                |
|             | 6 PROVIDE WARNING SIGNS IN ACCORDANCE WITH CSA 22.1, RULE 36-006.                                                                                                                                                                                                                          |
|             |                                                                                                                                                                                                                                                                                            |
|             |                                                                                                                                                                                                                                                                                            |
|             |                                                                                                                                                                                                                                                                                            |
|             |                                                                                                                                                                                                                                                                                            |
| _1          | LEGEND:                                                                                                                                                                                                                                                                                    |
| . WIN       | GUARD POST 120mmø x1500mm FILLED WITH CONCRETE AS<br>PER CITY OF WINNIPEG DRAWING SCD–135 AND COMPLETE WITH<br>YELLOW PLASTIC BOLLARD COVER.                                                                                                                                               |
|             | 4/0 AWG BARE STRANDED COPPER GROUND CABLE                                                                                                                                                                                                                                                  |
|             | 6000mm LONG (19mm Ø) COPPER CLAD GROUND ROD WITH                                                                                                                                                                                                                                           |
|             | GROUND WELL                                                                                                                                                                                                                                                                                |
|             |                                                                                                                                                                                                                                                                                            |
| ION         | CABLE COMPRESSION CONNECTION                                                                                                                                                                                                                                                               |