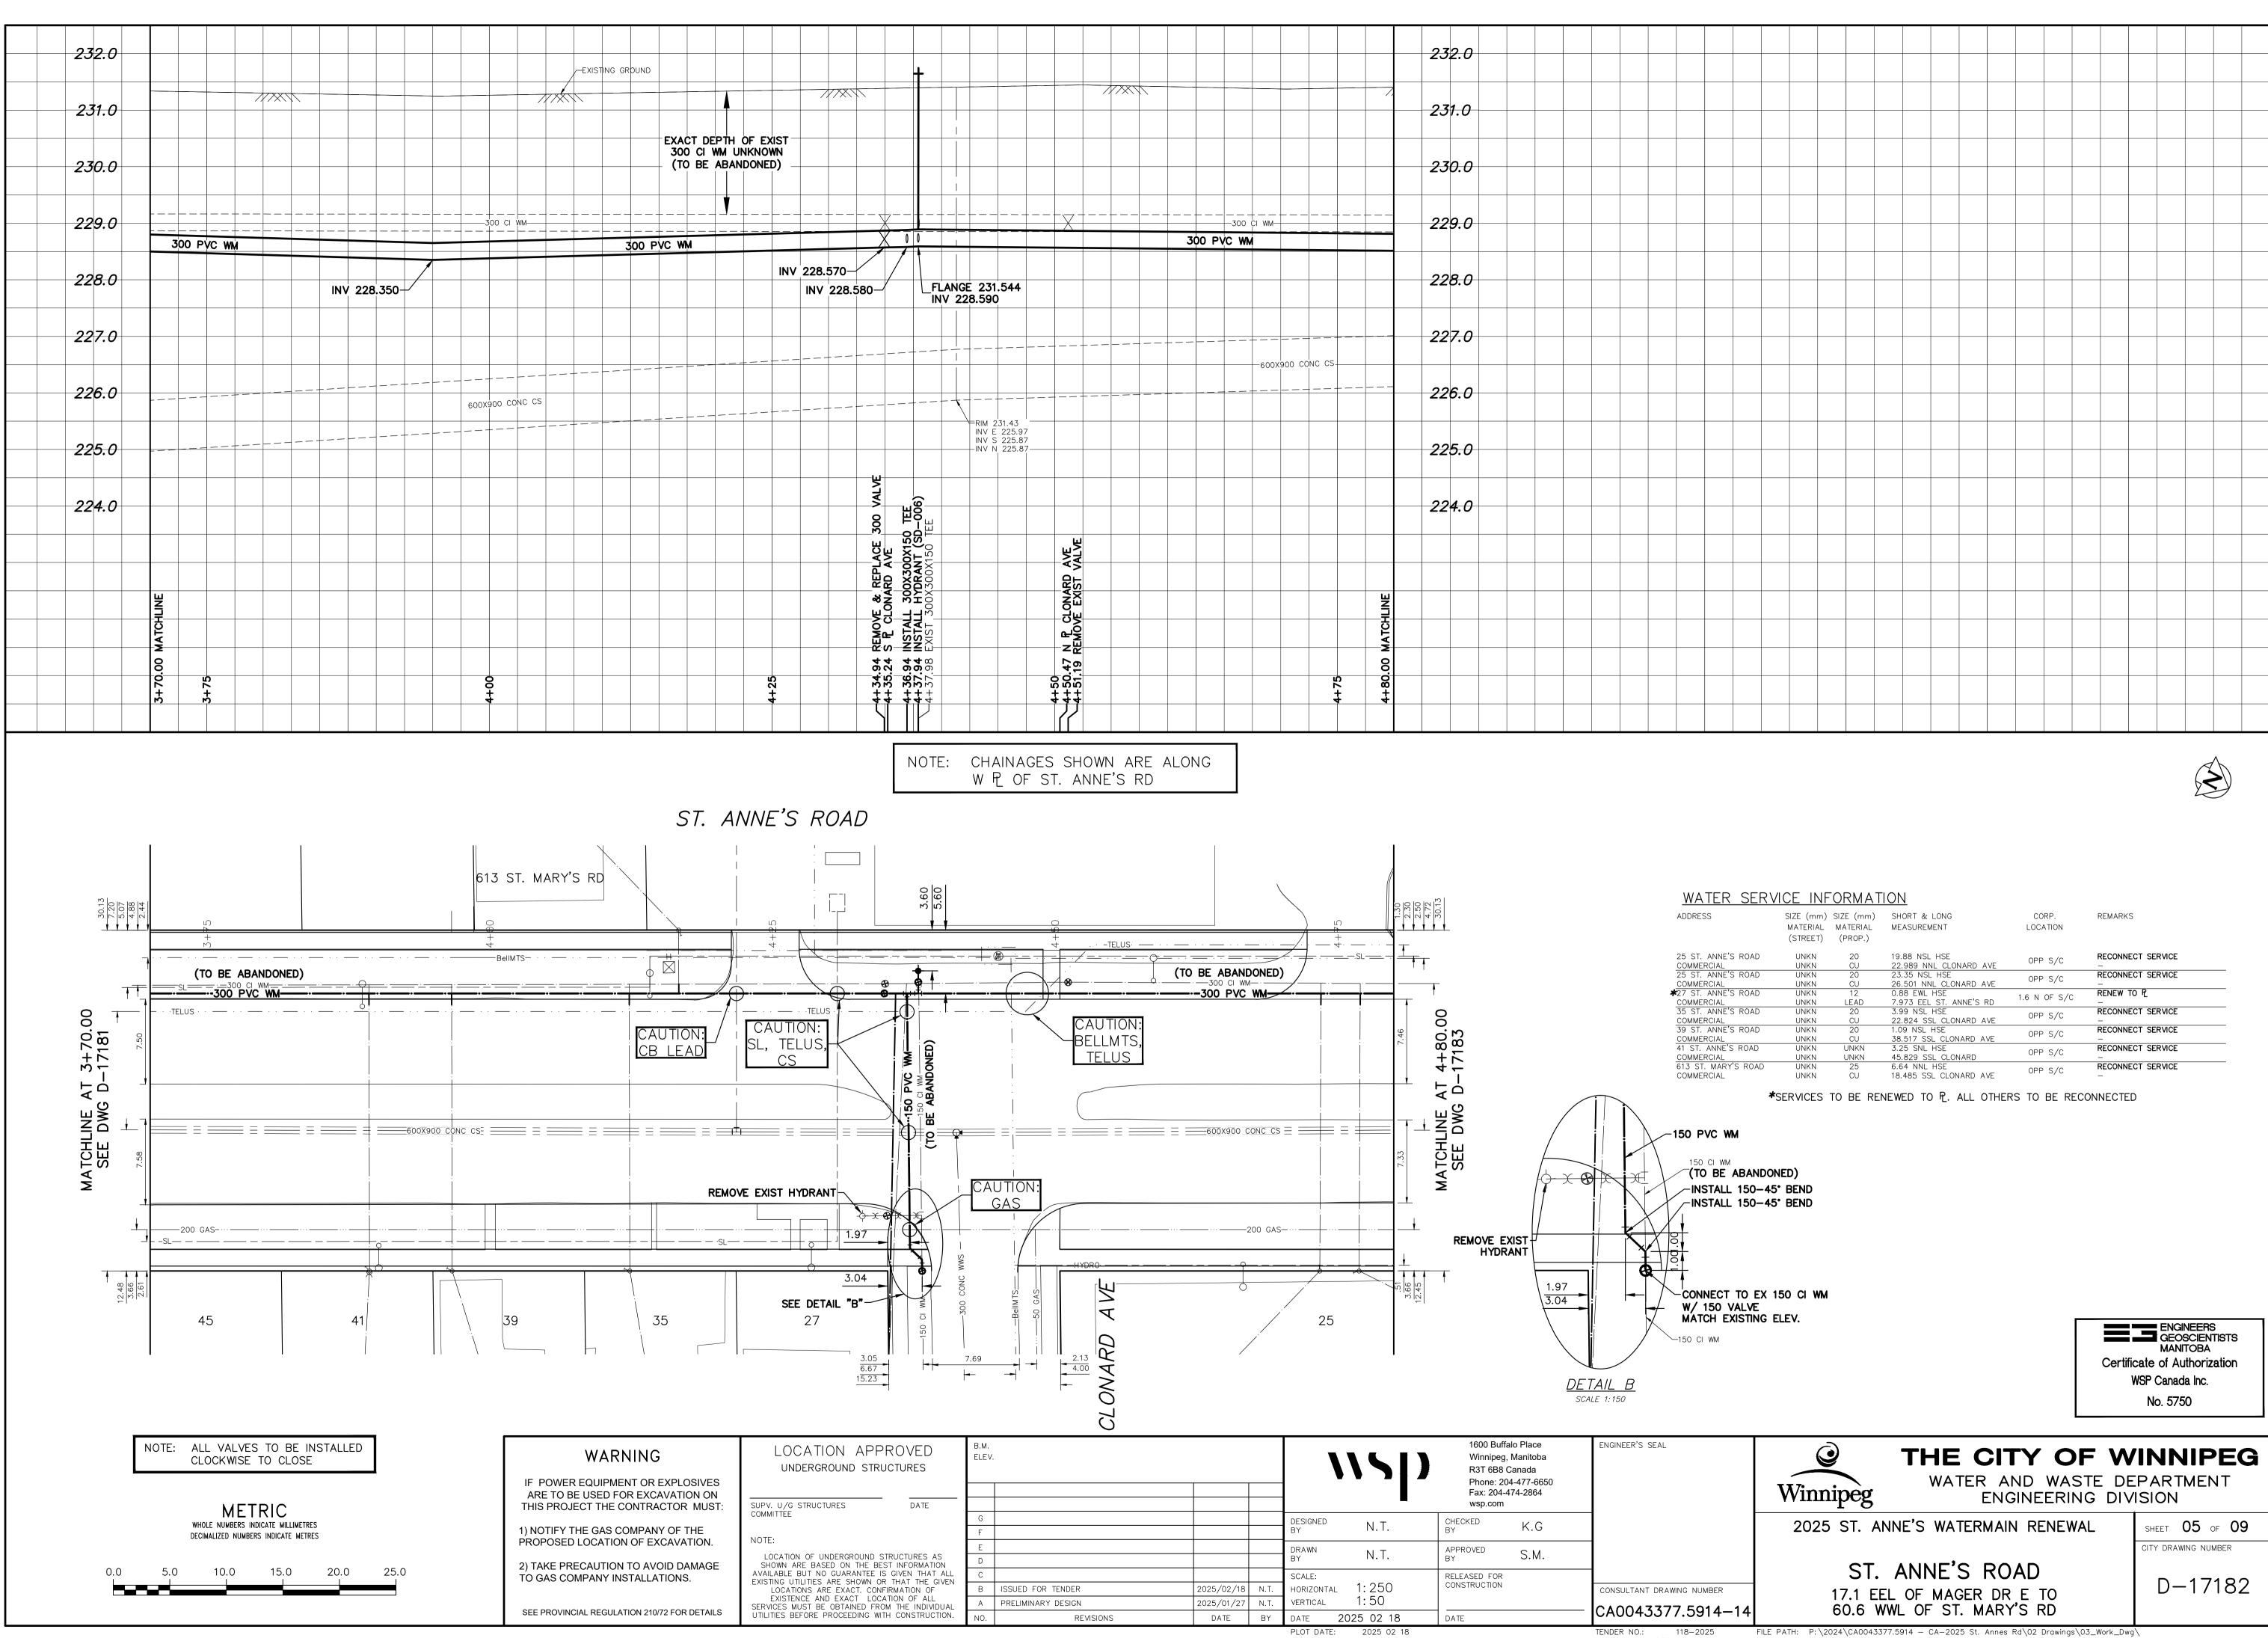

| LN JLN             |                                   |                                  |                                         |                   |                   |
|--------------------|-----------------------------------|----------------------------------|-----------------------------------------|-------------------|-------------------|
|                    | SIZE (mm)<br>MATERIAL<br>(STREET) | SIZE (mm)<br>MATERIAL<br>(PROP.) | SHORT & LONG<br>MEASUREMENT             | CORP.<br>LOCATION | REMARKS           |
| NNE'S ROAD<br>IAL  | UNKN<br>UNKN                      | 20<br>CU                         | 19.88 NSL HSE<br>22.989 NNL CLONARD AVE | OPP S/C           | RECONNECT SERVICE |
| NNE'S ROAD<br>IAL  | UNKN<br>UNKN                      | 20<br>CU                         | 23.35 NSL HSE<br>26.501 NNL CLONARD AVE | OPP S/C           | RECONNECT SERVICE |
| NNE'S ROAD<br>IAL  | UNKN<br>UNKN                      | 12<br>LEAD                       | 0.88 EWL HSE<br>7.973 EEL ST. ANNE'S RD | 1.6 N OF S/C      | RENEW TO 尼<br>一   |
| NNE'S ROAD<br>IAL  | UNKN<br>UNKN                      | 20<br>CU                         | 3.99 NSL HSE<br>22.824 SSL CLONARD AVE  | OPP S/C           | RECONNECT SERVICE |
| NNE'S ROAD<br>IAL  | UNKN<br>UNKN                      | 20<br>CU                         | 1.09 NSL HSE<br>38.517 SSL CLONARD AVE  | OPP S/C           | RECONNECT SERVICE |
| NNE'S ROAD<br>IAL  | UNKN<br>UNKN                      | UNKN<br>UNKN                     | 3.25 SNL HSE<br>45.829 SSL CLONARD      | OPP S/C           | RECONNECT SERVICE |
| MARY'S ROAD<br>HAL | UNKN<br>UNKN                      | 25<br>CU                         | 6.64 NNL HSE<br>18.485 SSL CLONARD AVE  | OPP S/C           | RECONNECT SERVICE |
|                    |                                   |                                  |                                         |                   |                   |