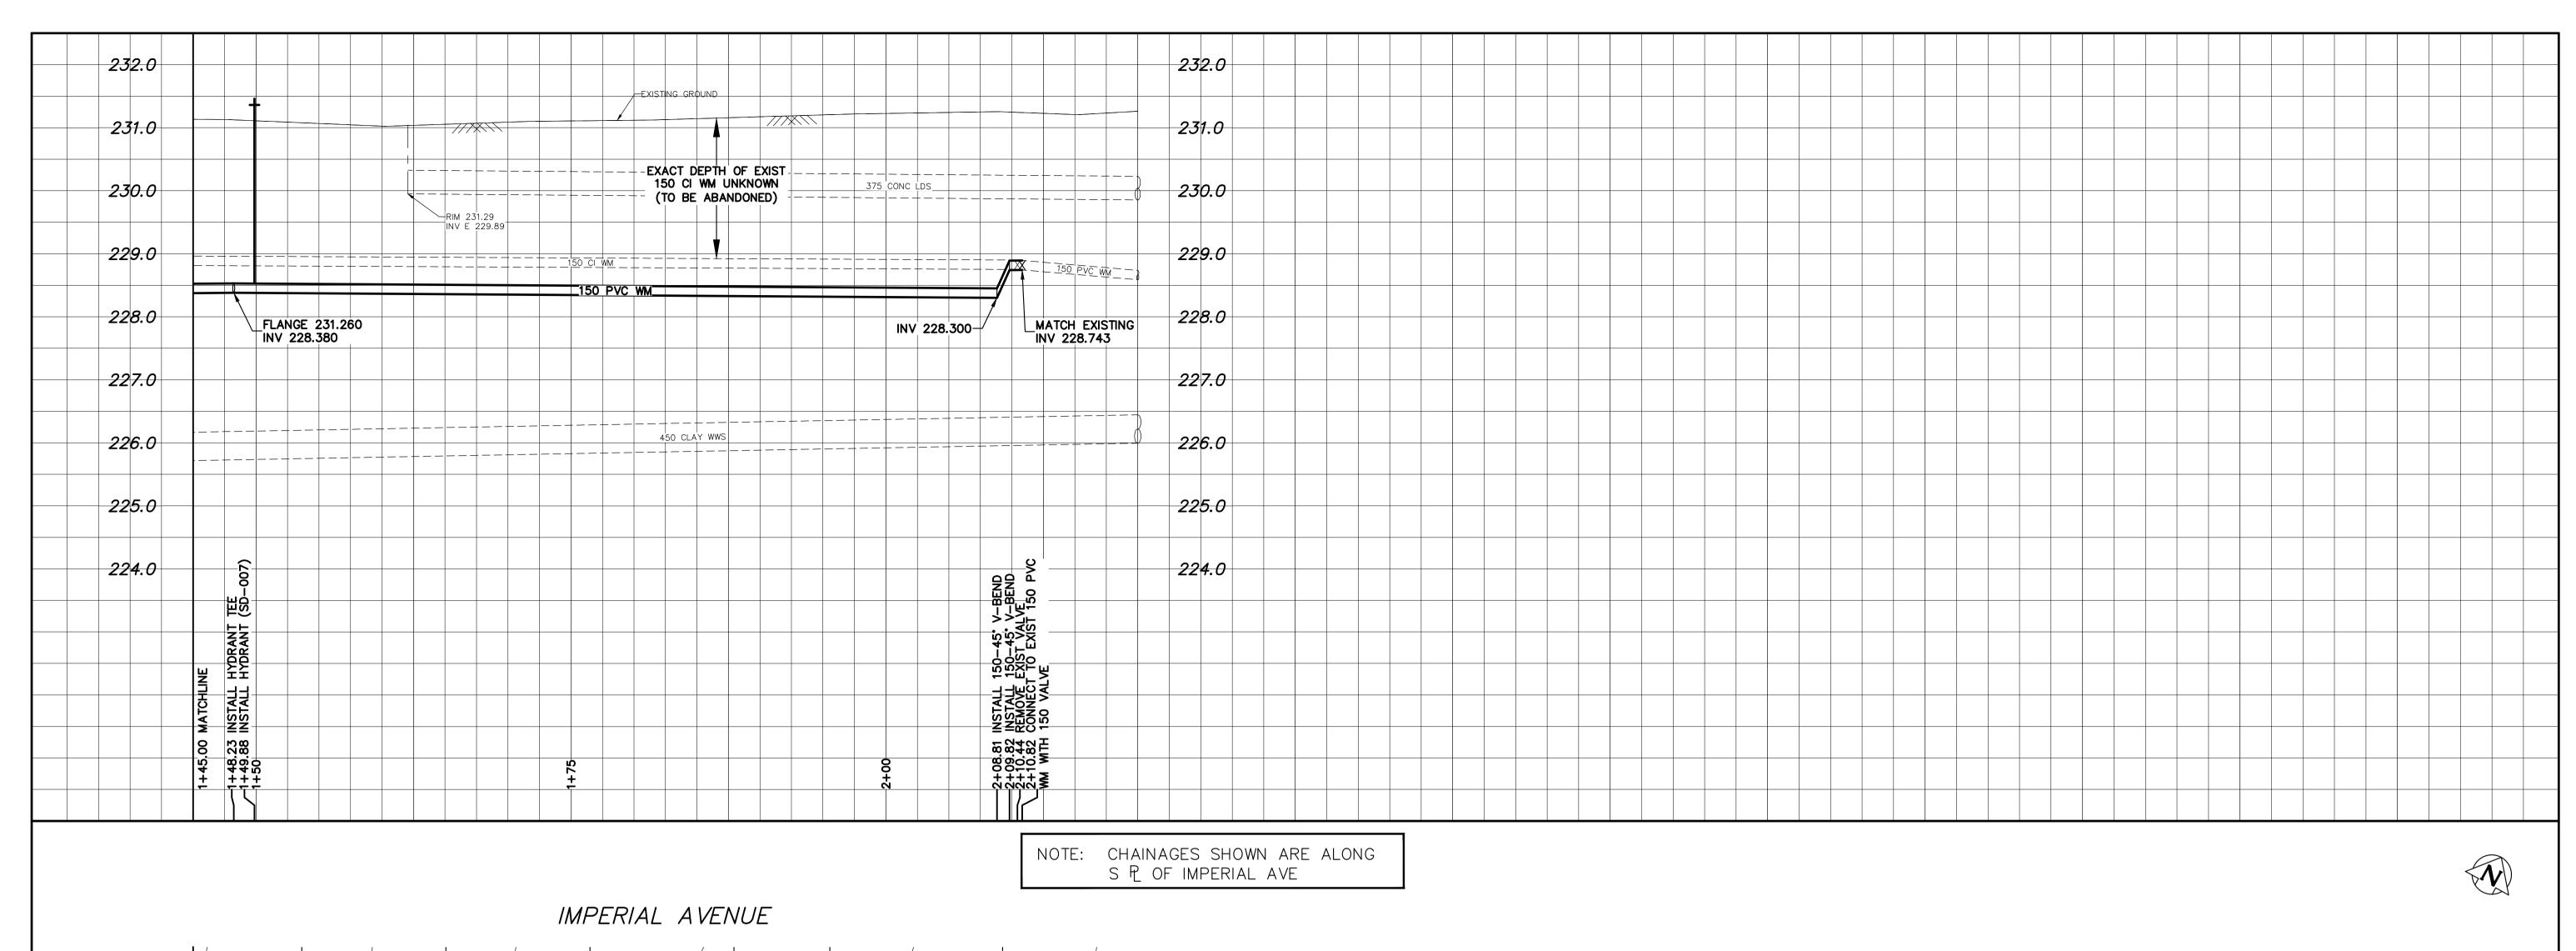

## WATER SERVICE INFORMATION SIZE (mm) SIZE (mm) SHORT & LONG

| ADDRESS                     | SIZE (IIIIII) | SIZE (IIIII) | SHORT & LONG              | CORF.        | REMARKS           |
|-----------------------------|---------------|--------------|---------------------------|--------------|-------------------|
|                             | MATERIAL      | MATERIAL     | MEASUREMENT               | LOCATION     |                   |
|                             | (STREET)      | (PROP.)      |                           |              |                   |
|                             | (STREET)      | (11101.)     |                           |              |                   |
| 11 IMPERIAL AVENUE          | UNKN          | 20           | 2.91 EWL HSE              | OPP S/C