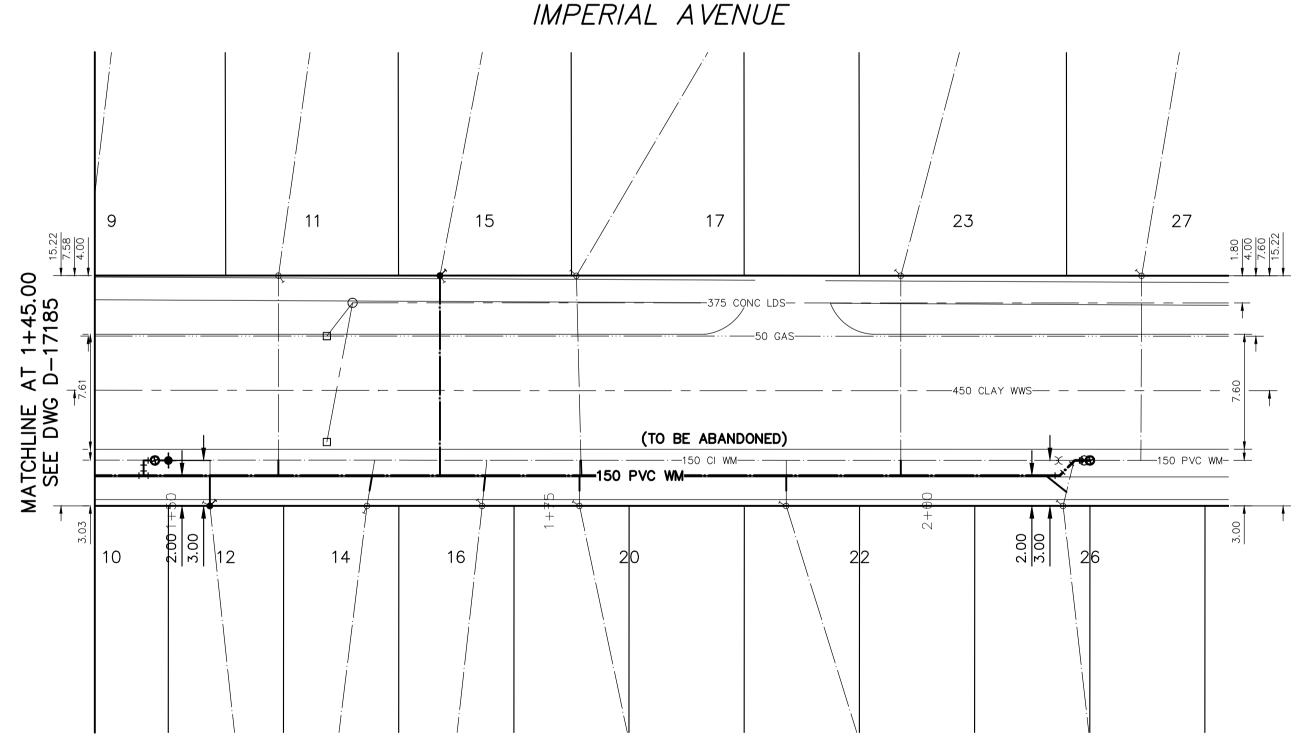

## WATER SERVICE INFORMATION SIZE (mm) SIZE (mm) SHORT & LONG

| ADDRESS                     | SIZE (IIIIII) | SIZE (IIIII) | SHORT & LONG              | CORF.        | REMARKS           |
|-----------------------------|---------------|--------------|---------------------------|--------------|-------------------|
|                             | MATERIAL      | MATERIAL     | MEASUREMENT               | LOCATION     |                   |
|                             | (STREET)      | (PROP.)      |                           |              |                   |
|                             | (STREET)      | (11101.)     |                           |              |                   |
| 11 IMPERIAL AVENUE          | UNKN          | 20           | 2.91 EWL HSE              | OPP S/C      | RECONNECT SERVICE |
| RESIDENTIAL                 | UNKN          | CU           | 57.151 EEL ST. ANNE'S RD  | 011 3/6      | _                 |
| <b>★</b> 12 IMPERIAL AVENUE | UNKN          | 20           | 3.58 WEL HSE              | OPP S/C      | RENEW TO PL       |
| RESIDENTIAL                 | UNKN          | LEAD         | 52.619 EEL ST. ANNE'S RD  |              | _                 |
| 14 IMPERIAL AVENUE          | 20            | 20           | 1.55 WEL HSE              | 0.5 E OF S/C | RECONNECT SERVICE |
| RESIDENTIAL                 | CU            | CU           | 63.011 EEL ST. ANNE'S RD  |              | _                 |
| <b>★</b> 15 IMPERIAL AVENUE | UNKN          | 12           | 1.21 EWL HSE              | OPP S/C      | RENEW TO PL       |
| RESIDENTIAL                 | UNKN          | LEAD         | 67.831 EEL ST. ANNE'S RD  |              | _                 |
| 16 IMPERIAL AVENUE          | 20            | 12           | 1.44 WEL HSE              | 0.3 E OF S/C | RECONNECT SERVICE |
| RESIDENTIAL                 | CU            | LEAD         | 70.624 EEL ST. ANNE'S RD  |              | _                 |
| 17 IMPERIAL AVENUE          | 20            | 20           | 1.84 WWL HSE              | 0.3 E OF S/C | RECONNECT SERVICE |
| RESIDENTIAL                 | CU            | CU           | 76.858 EEL ST. ANNE'S RD  |              | _                 |
| 20 IMPERIAL AVENUE          | UNKN          | 20           | 0.51 EWL HSE              | OPP S/C      | RECONNECT SERVICE |
| RESIDENTIAL                 | UNKN          | CU           | 77.056 EEL ST. ANNE'S RD  |              | _                 |
| 22 IMPERIAL AVENUE          | 20            | 20           | OPP WL HSE                | OPP S/C      | RECONNECT SERVICE |
| RESIDENTIAL                 | CU            | CU           | 90.736 EEL ST. ANNE'S RD  |              | _                 |
| 23 IMPERIAL AVENUE          | 20            | 12           | 1.53 EWL HSE              | OPP S/C      | RECONNECT SERVICE |
| RESIDENTIAL                 | CU            | LEAD         | 98.312 EEL ST. ANNE'S RD  |              |                   |
| 26 IMPERIAL AVENUE          | 20            | 12           | 4.26 EWL HSE              | 0.7 E OF S/C | RECONNECT SERVICE |
| RESIDENTIAL                 | CU            | CU           | 109.040 EEL ST. ANNE'S RD |              |                   |
| 27 IMPERIAL AVENUE          | 20            | 12           | 1.99 EWL HSE              | OPP S/C      | _                 |
| RESIDENTIAL                 | CU            | LEAD         | 114.238 EEL ST. ANNE'S RD |              | _                 |
|                             |               |              |                           |              |                   |

\*SERVICES TO BE RENEWED TO P. ALL OTHERS TO BE RECONNECTED

ENGINEERS
GEOSCIENTISTS MANITOBA Certificate of Authorization WSP Canada Inc. No. 5750

NOTE: ALL VALVES TO BE INSTALLED CLOCKWISE TO CLOSE METRIC WHOLE NUMBERS INDICATE MILLIMETRES DECIMALIZED NUMBERS INDICATE METRES