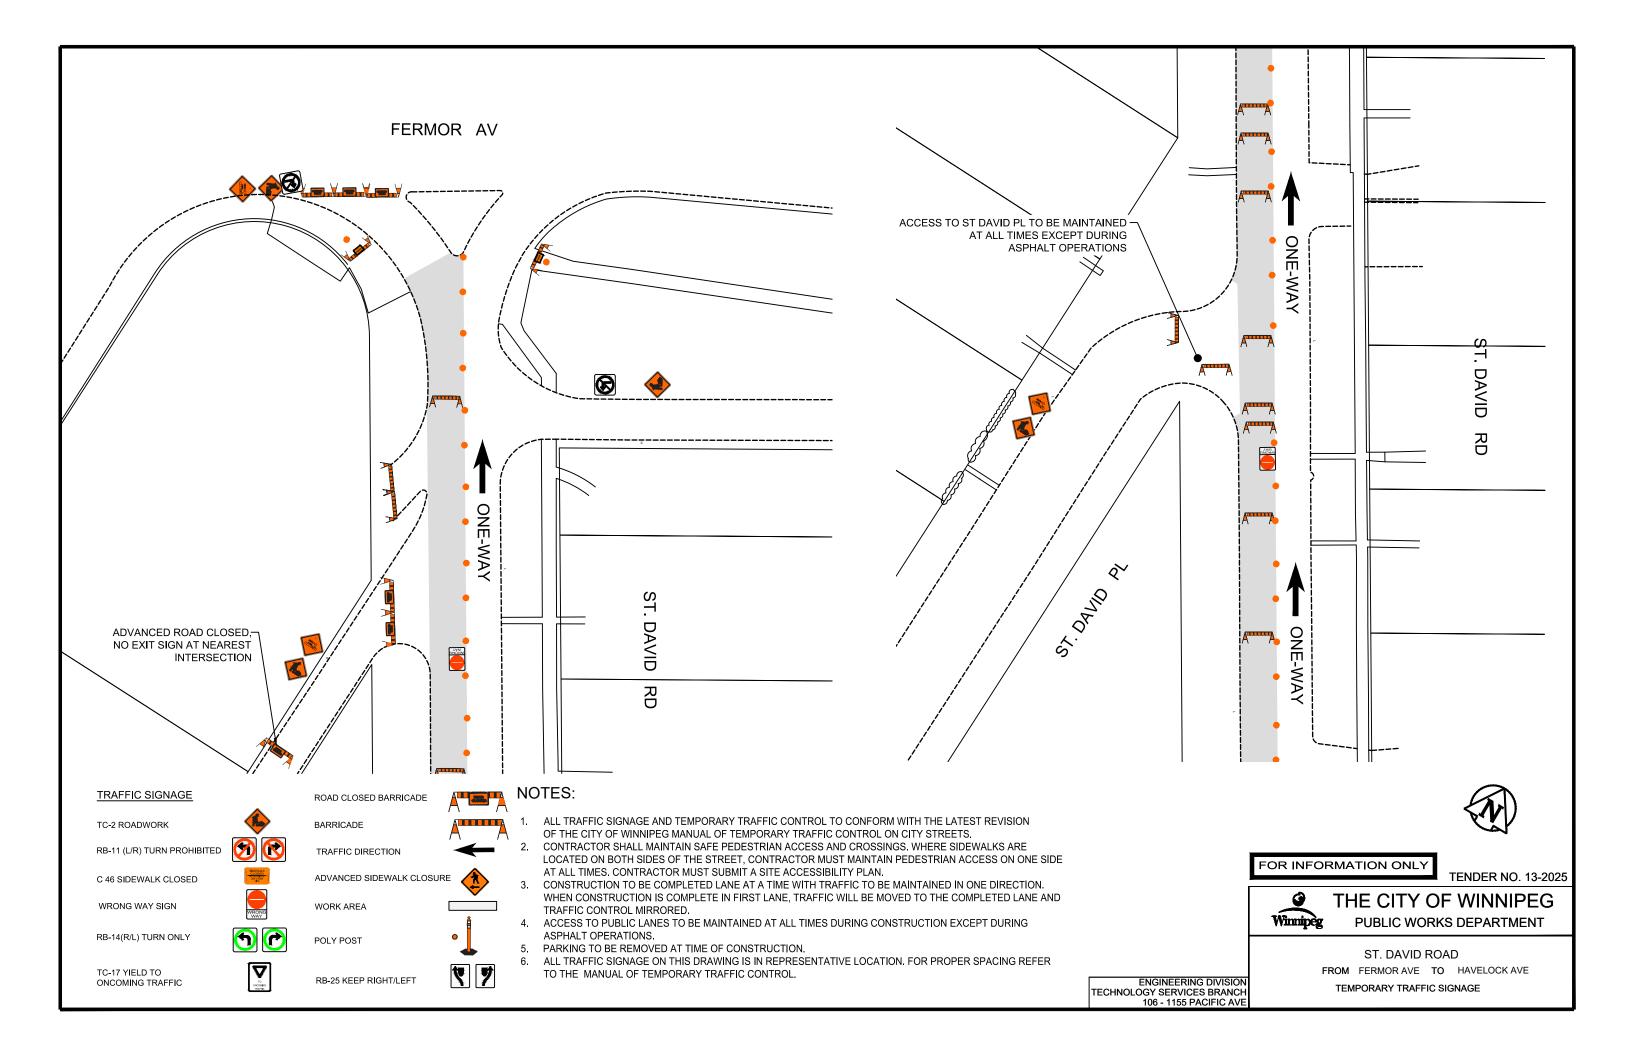

## TRAFFIC SIGNAGE

TC-2 ROADWORK

RB-11 (L/R) TURN PROHIBITED

C 46 SIDEWALK CLOSED

WRONG WAY SIGN

RB-14(R/L) TURN ONLY

.

ROAD CLOSED BARRICADE

BARRICADE

TRAFFIC DIRECTION

ADVANCED SIDEWALK CLOSURE

POLY POST

## NOTES:

- 2. CONTRACTOR SHALL MAINTAIN SAFE PEDESTRIAN ACCESS AND CROSSINGS. WHERE SIDEWALKS ARE LOCATED ON BOTH SIDES OF THE STREET, CONTRACTOR MUST MAINTAIN PEDESTRIAN ACCESS ON ONE SIDE AT ALL TIMES. CONTRACTOR MUST SUBMIT A SITE ACCESSIBILITY PLAN.
- 3. CONSTRUCTION TO BE COMPLETED LANE AT A TIME WITH TRAFFIC TO BE MAINTAINED IN ONE DIRECTION. WHEN CONSTRUCTION IS COMPLETE IN FIRST LANE, TRAFFIC WILL BE MOVED TO THE COMPLETED LANE AND TRAFFIC CONTROL MIRRORED.
- ACCESS TO PUBLIC LANES TO BE MAINTAINED AT ALL TIMES DURING CONSTRUCTION EXCEPT DURING ASPHALT OPERATIONS.
- 5. PARKING TO BE REMOVED AT TIME OF CONSTRUCTION.
- 6. ALL TRAFFIC SIGNAGE ON THIS DRAWING IS IN REPRESENTATIVE LOCATION. FOR PROPER SPACING REFER TO THE MANUAL OF TEMPORARY TRAFFIC CONTROL.

TENDER NO. 13-2025

THE CITY OF WINNIPEG
PUBLIC WORKS DEPARTMENT

THORNDALE AVENUE
FROM ST. MARY'S RDTO ST. DAVID RD
TEMPORARY TRAFFIC SIGNAGE

ENGINEERING DIVISION
TECHNOLOGY SERVICES BRANCH
106 - 1155 PACIFIC AVE