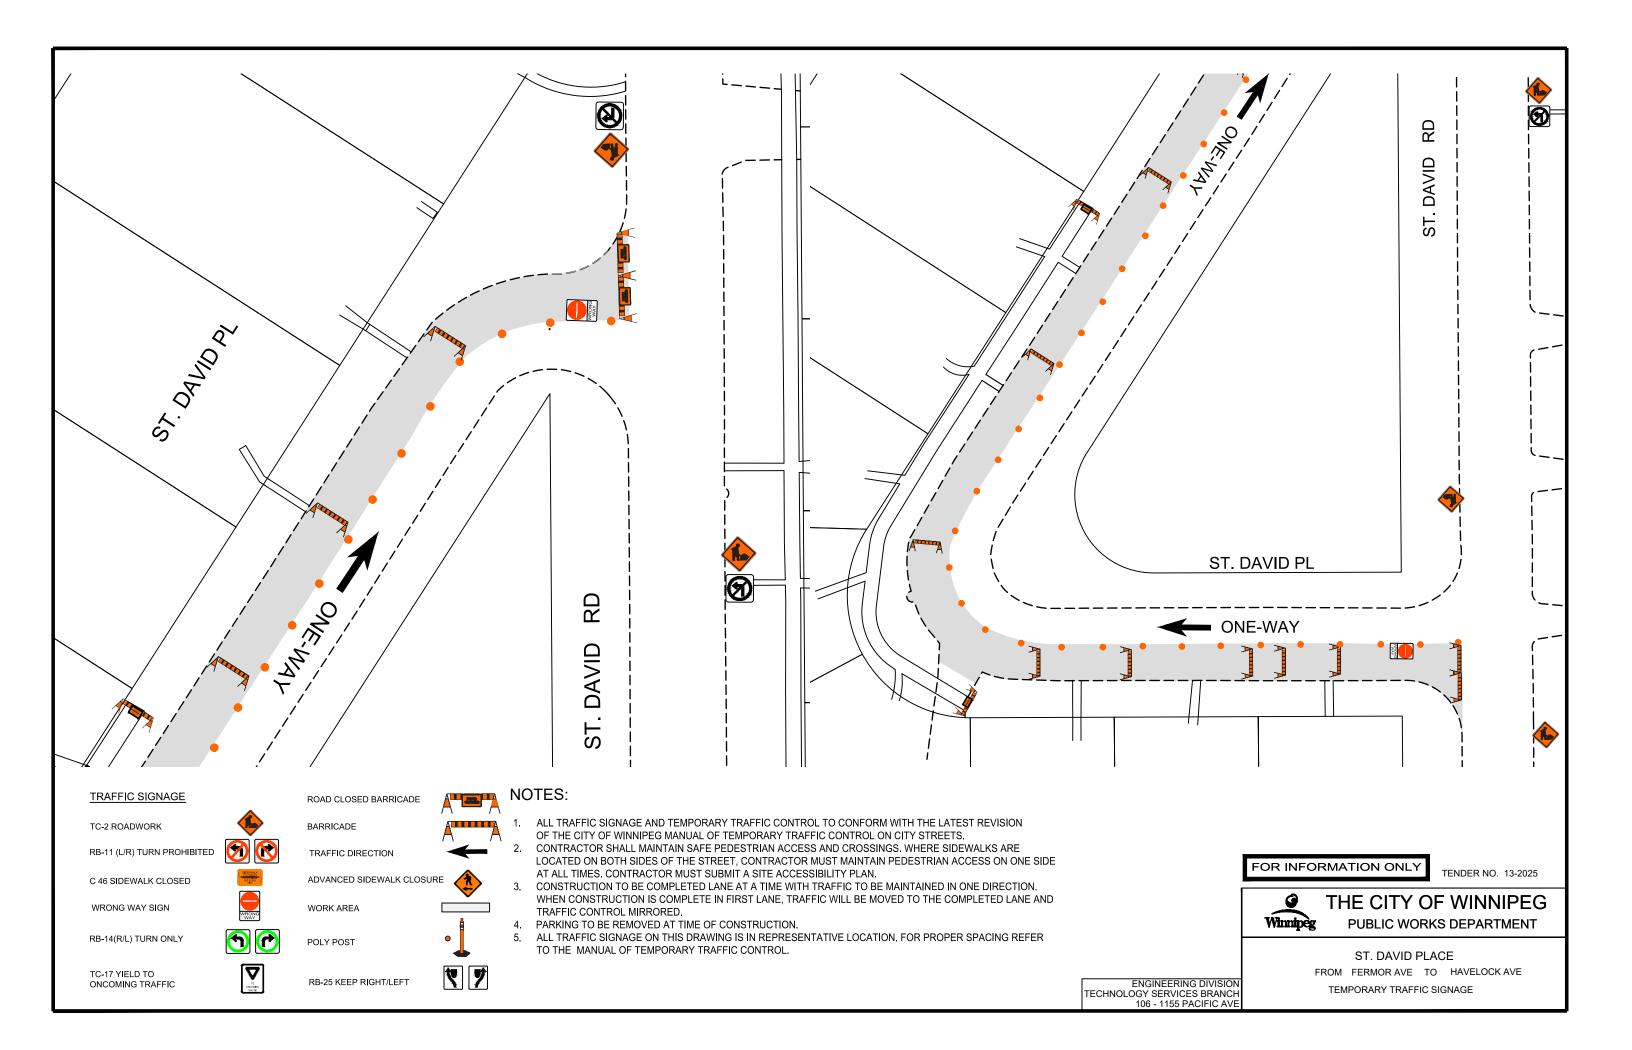

## **TEMPORARY TRAFFIC CONTROL SIGNAGE DRAWINGS FOR:**

Barrington Avenue from Pulberry Street to St Marys Road – Concrete Pavement Rehabilitation St David Place from St David Road to St David Road – Concrete Pavement Rehabilitation St David Road from Fermor Avenue to Havelock Avenue – Concrete Pavement Rehabilitation Thorndale Avenue from St David Road to St Marys Road – Concrete Pavement Rehabilitation Hastings Avenue from Dunkirk Drive to West Limit – Asphalt Pavement Reconstruction Bronstone Boulevard from St Marys Road to West Fernwood Avenue – Sidewalk Reconstruction Carey Park from Kingston Row to Elm Park Road – New Asphalt Pathway Southdale Pathway from Lakewood Boulevard to Park Grove Drive

## TRAFFIC SIGNAGE

TC-2 ROADWORK

RB-11 (L/R) TURN PROHIBITED

C 46 SIDEWALK CLOSED

WRONG WAY SIGN

RB-14(R/L) TURN ONLY

.

ROAD CLOSED BARRICADE

BARRICADE

TRAFFIC DIRECTION

ADVANCED SIDEWALK CLOSURE

POLY POST

## NOTES:

- 2. CONTRACTOR SHALL MAINTAIN SAFE PEDESTRIAN ACCESS AND CROSSINGS. WHERE SIDEWALKS ARE LOCATED ON BOTH SIDES OF THE STREET, CONTRACTOR MUST MAINTAIN PEDESTRIAN ACCESS ON ONE SIDE AT ALL TIMES. CONTRACTOR MUST SUBMIT A SITE ACCESSIBILITY PLAN.
- 3. CONSTRUCTION TO BE COMPLETED LANE AT A TIME WITH TRAFFIC TO BE MAINTAINED IN ONE DIRECTION. WHEN CONSTRUCTION IS COMPLETE IN FIRST LANE, TRAFFIC WILL BE MOVED TO THE COMPLETED LANE AND TRAFFIC CONTROL MIRRORED.
- ACCESS TO PUBLIC LANES TO BE MAINTAINED AT ALL TIMES DURING CONSTRUCTION EXCEPT DURING ASPHALT OPERATIONS.
- 5. PARKING TO BE REMOVED AT TIME OF CONSTRUCTION.
- 6. ALL TRAFFIC SIGNAGE ON THIS DRAWING IS IN REPRESENTATIVE LOCATION. FOR PROPER SPACING REFER TO THE MANUAL OF TEMPORARY TRAFFIC CONTROL.