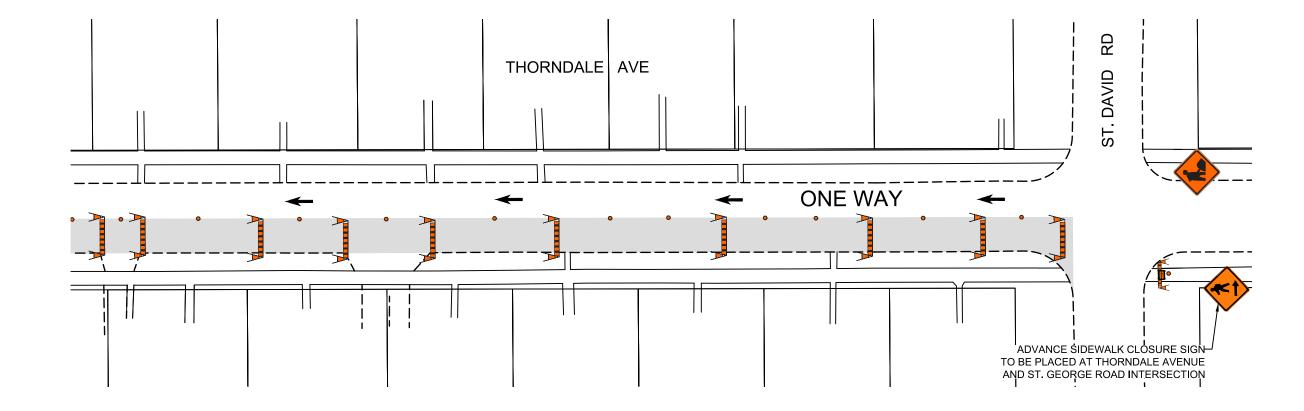

## TRAFFIC SIGNAGE

TC-2 ROADWORK

RB-11 (L/R) TURN PROHIBITED

C 46 SIDEWALK CLOSED

WRONG WAY SIGN

RB-14(R/L) TURN ONLY

.

ROAD CLOSED BARRICADE

BARRICADE

TRAFFIC DIRECTION

ADVANCED SIDEWALK CLOSURE

POLY POST

## NOTES:

- 2. CONTRACTOR SHALL MAINTAIN SAFE PEDESTRIAN ACCESS AND CROSSINGS. WHERE SIDEWALKS ARE LOCATED ON BOTH SIDES OF THE STREET, CONTRACTOR MUST MAINTAIN PEDESTRIAN ACCESS ON ONE SIDE AT ALL TIMES. CONTRACTOR MUST SUBMIT A SITE ACCESSIBILITY PLAN.
- 3. CONSTRUCTION TO BE COMPLETED LANE AT A TIME WITH TRAFFIC TO BE MAINTAINED IN ONE DIRECTION. WHEN CONSTRUCTION IS COMPLETE IN FIRST LANE, TRAFFIC WILL BE MOVED TO THE COMPLETED LANE AND TRAFFIC CONTROL MIRRORED.
- ACCESS TO PUBLIC LANES TO BE MAINTAINED AT ALL TIMES DURING CONSTRUCTION EXCEPT DURING ASPHALT OPERATIONS.
- 5. PARKING TO BE REMOVED AT TIME OF CONSTRUCTION.
- 6. ALL TRAFFIC SIGNAGE ON THIS DRAWING IS IN REPRESENTATIVE LOCATION. FOR PROPER SPACING REFER TO THE MANUAL OF TEMPORARY TRAFFIC CONTROL.

TENDER NO. 13-2025

THE CITY OF WINNIPEG
PUBLIC WORKS DEPARTMENT

THORNDALE AVENUE
FROM ST. MARY'S RDTO ST. DAVID RD
TEMPORARY TRAFFIC SIGNAGE

ENGINEERING DIVISION
TECHNOLOGY SERVICES BRANCH
106 - 1155 PACIFIC AVE