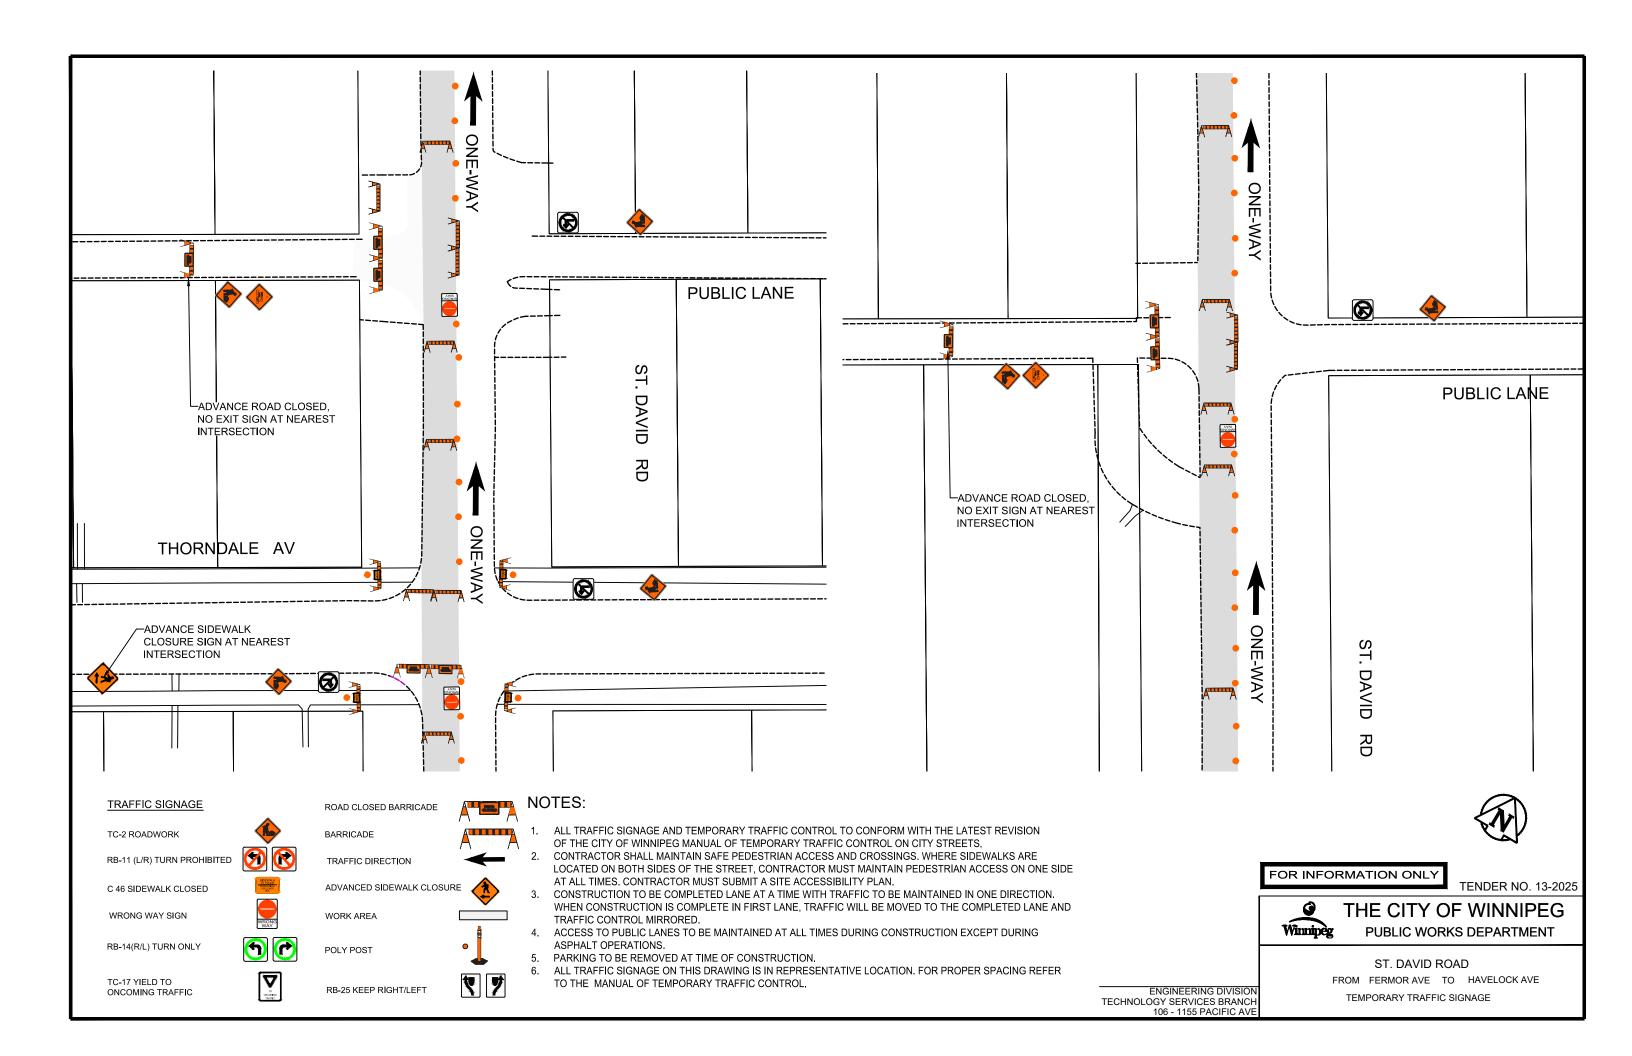

## TRAFFIC SIGNAGE

TC-2 ROADWORK

RB-11 (L/R) TURN PROHIBITED

C 46 SIDEWALK CLOSED

WRONG WAY SIGN

RB-14(R/L) TURN ONLY

.

ROAD CLOSED BARRICADE

BARRICADE

TRAFFIC DIRECTION

ADVANCED SIDEWALK CLOSURE

POLY POST

## NOTES:

- 2. CONTRACTOR SHALL MAINTAIN SAFE PEDESTRIAN ACCESS AND CROSSINGS. WHERE SIDEWALKS ARE LOCATED ON BOTH SIDES OF THE STREET, CONTRACTOR MUST MAINTAIN PEDESTRIAN ACCESS ON ONE SIDE AT ALL TIMES. CONTRACTOR MUST SUBMIT A SITE ACCESSIBILITY PLAN.
- 3. CONSTRUCTION TO BE COMPLETED LANE AT A TIME WITH TRAFFIC TO BE MAINTAINED IN ONE DIRECTION. WHEN CONSTRUCTION IS COMPLETE IN FIRST LANE, TRAFFIC WILL BE MOVED TO THE COMPLETED LANE AND TRAFFIC CONTROL MIRRORED.
- ACCESS TO PUBLIC LANES TO BE MAINTAINED AT ALL TIMES DURING CONSTRUCTION EXCEPT DURING ASPHALT OPERATIONS.
- 5. PARKING TO BE REMOVED AT TIME OF CONSTRUCTION.
- 6. ALL TRAFFIC SIGNAGE ON THIS DRAWING IS IN REPRESENTATIVE LOCATION. FOR PROPER SPACING REFER TO THE MANUAL OF TEMPORARY TRAFFIC CONTROL.

TENDER NO. 13-2025

THE CITY OF WINNIPEG
PUBLIC WORKS DEPARTMENT

THORNDALE AVENUE
FROM ST. MARY'S RDTO ST. DAVID RD
TEMPORARY TRAFFIC SIGNAGE

ENGINEERING DIVISION
TECHNOLOGY SERVICES BRANCH
106 - 1155 PACIFIC AVE