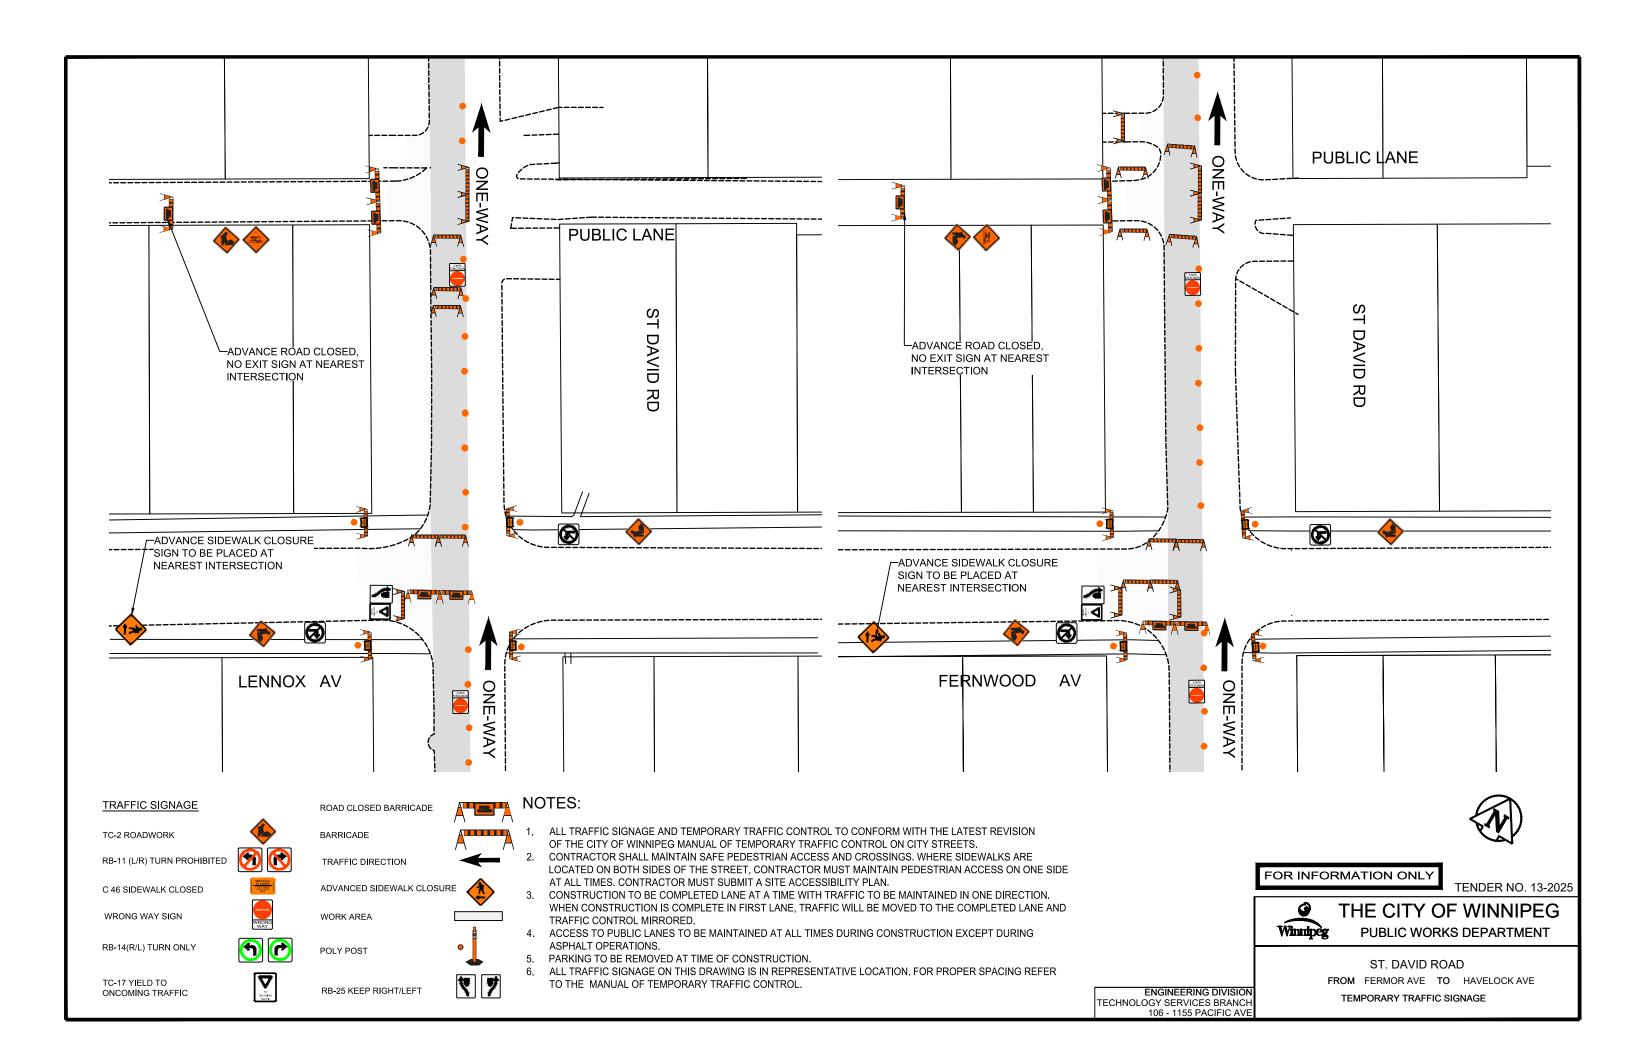

## TRAFFIC SIGNAGE

TC-2 ROADWORK

RB-11 (L/R) TURN PROHIBITED

C 46 SIDEWALK CLOSED

WRONG WAY SIGN

RB-14(R/L) TURN ONLY

.

ROAD CLOSED BARRICADE

BARRICADE

TRAFFIC DIRECTION

ADVANCED SIDEWALK CLOSURE

POLY POST

## NOTES:

- 2. CONTRACTOR SHALL MAINTAIN SAFE PEDESTRIAN ACCESS AND CROSSINGS. WHERE SIDEWALKS ARE LOCATED ON BOTH SIDES OF THE STREET, CONTRACTOR MUST MAINTAIN PEDESTRIAN ACCESS ON ONE SIDE AT ALL TIMES. CONTRACTOR MUST SUBMIT A SITE ACCESSIBILITY PLAN.
- 3. CONSTRUCTION TO BE COMPLETED LANE AT A TIME WITH TRAFFIC TO BE MAINTAINED IN ONE DIRECTION. WHEN CONSTRUCTION IS COMPLETE IN FIRST LANE, TRAFFIC WILL BE MOVED TO THE COMPLETED LANE AND TRAFFIC CONTROL MIRRORED.
- ACCESS TO PUBLIC LANES TO BE MAINTAINED AT ALL TIMES DURING CONSTRUCTION EXCEPT DURING ASPHALT OPERATIONS.
- 5. PARKING TO BE REMOVED AT TIME OF CONSTRUCTION.
- 6. ALL TRAFFIC SIGNAGE ON THIS DRAWING IS IN REPRESENTATIVE LOCATION. FOR PROPER SPACING REFER TO THE MANUAL OF TEMPORARY TRAFFIC CONTROL.

TENDER NO. 13-2025

THE CITY OF WINNIPEG
PUBLIC WORKS DEPARTMENT

THORNDALE AVENUE
FROM ST. MARY'S RDTO ST. DAVID RD
TEMPORARY TRAFFIC SIGNAGE

ENGINEERING DIVISION
TECHNOLOGY SERVICES BRANCH
106 - 1155 PACIFIC AVE