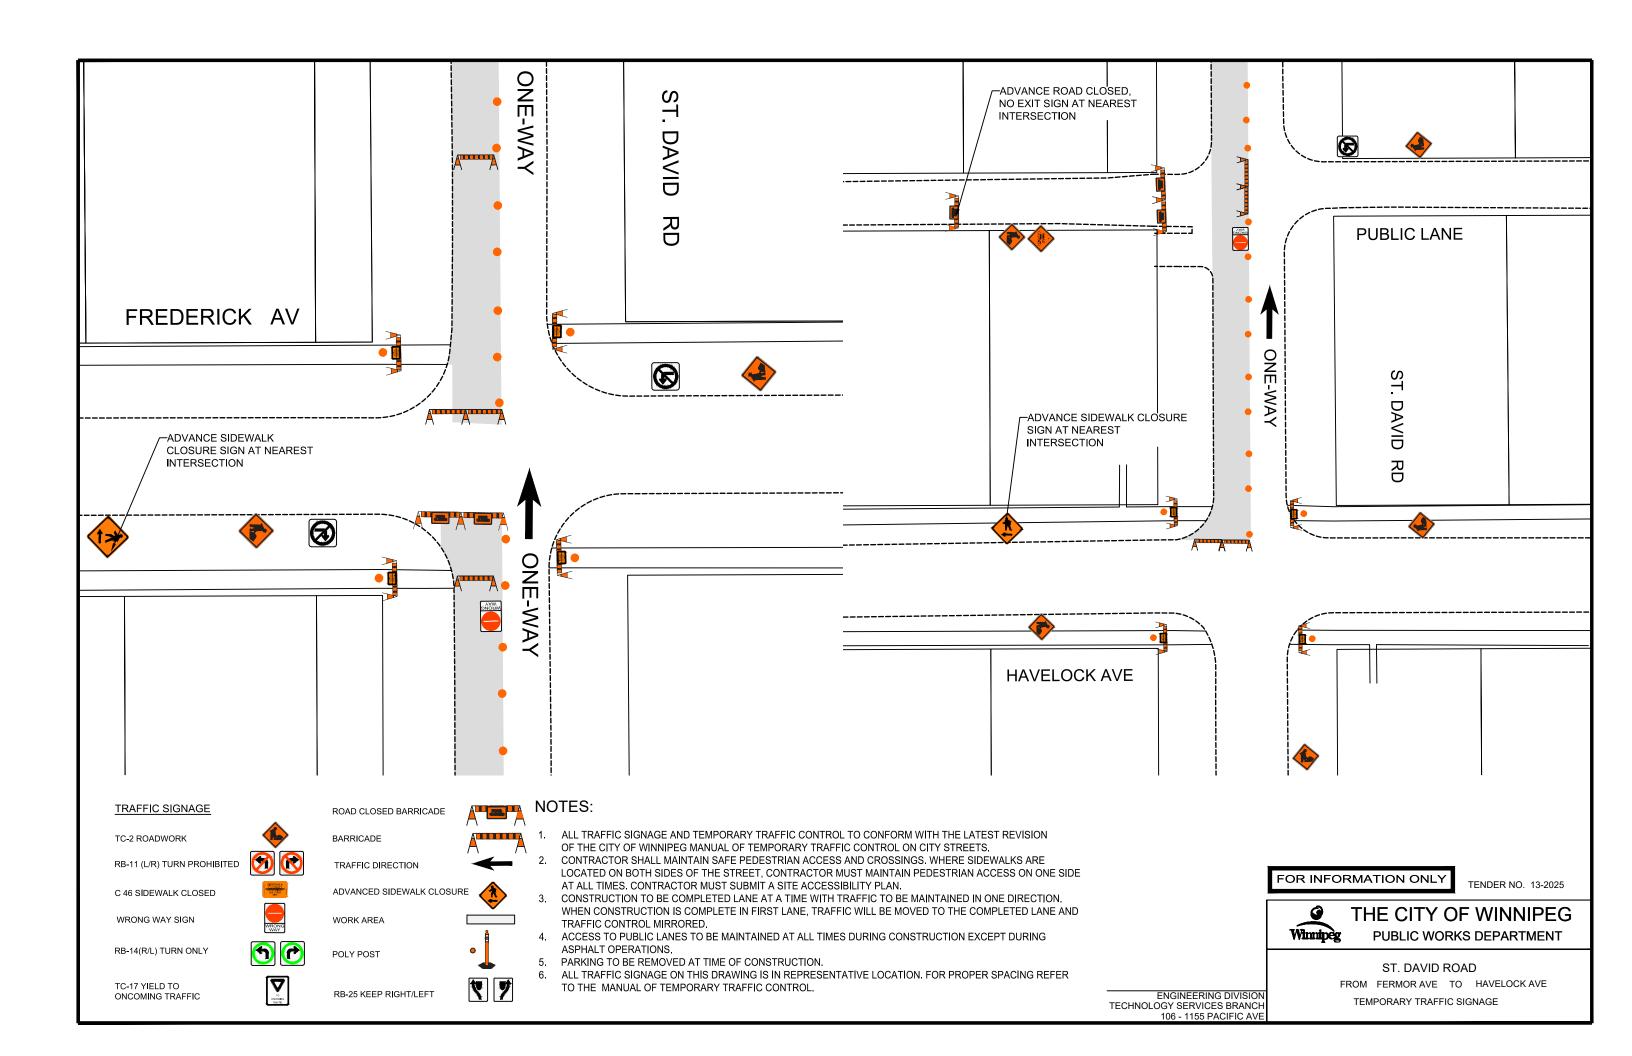

## TRAFFIC SIGNAGE

TC-2 ROADWORK

RB-11 (L/R) TURN PROHIBITED

C 46 SIDEWALK CLOSED

WRONG WAY SIGN

RB-14(R/L) TURN ONLY

.

ROAD CLOSED BARRICADE

BARRICADE

TRAFFIC DIRECTION

ADVANCED SIDEWALK CLOSURE

POLY POST

## NOTES:

- 2. CONTRACTOR SHALL MAINTAIN SAFE PEDESTRIAN ACCESS AND CROSSINGS. WHERE SIDEWALKS ARE LOCATED ON BOTH SIDES OF THE STREET, CONTRACTOR MUST MAINTAIN PEDESTRIAN ACCESS ON ONE SIDE AT ALL TIMES. CONTRACTOR MUST SUBMIT A SITE ACCESSIBILITY PLAN.
- 3. CONSTRUCTION TO BE COMPLETED LANE AT A TIME WITH TRAFFIC TO BE MAINTAINED IN ONE DIRECTION. WHEN CONSTRUCTION IS COMPLETE IN FIRST LANE, TRAFFIC WILL BE MOVED TO THE COMPLETED LANE AND TRAFFIC CONTROL MIRRORED.
- ACCESS TO PUBLIC LANES TO BE MAINTAINED AT ALL TIMES DURING CONSTRUCTION EXCEPT DURING ASPHALT OPERATIONS.
- 5. PARKING TO BE REMOVED AT TIME OF CONSTRUCTION.
- 6. ALL TRAFFIC SIGNAGE ON THIS DRAWING IS IN REPRESENTATIVE LOCATION. FOR PROPER SPACING REFER TO THE MANUAL OF TEMPORARY TRAFFIC CONTROL.