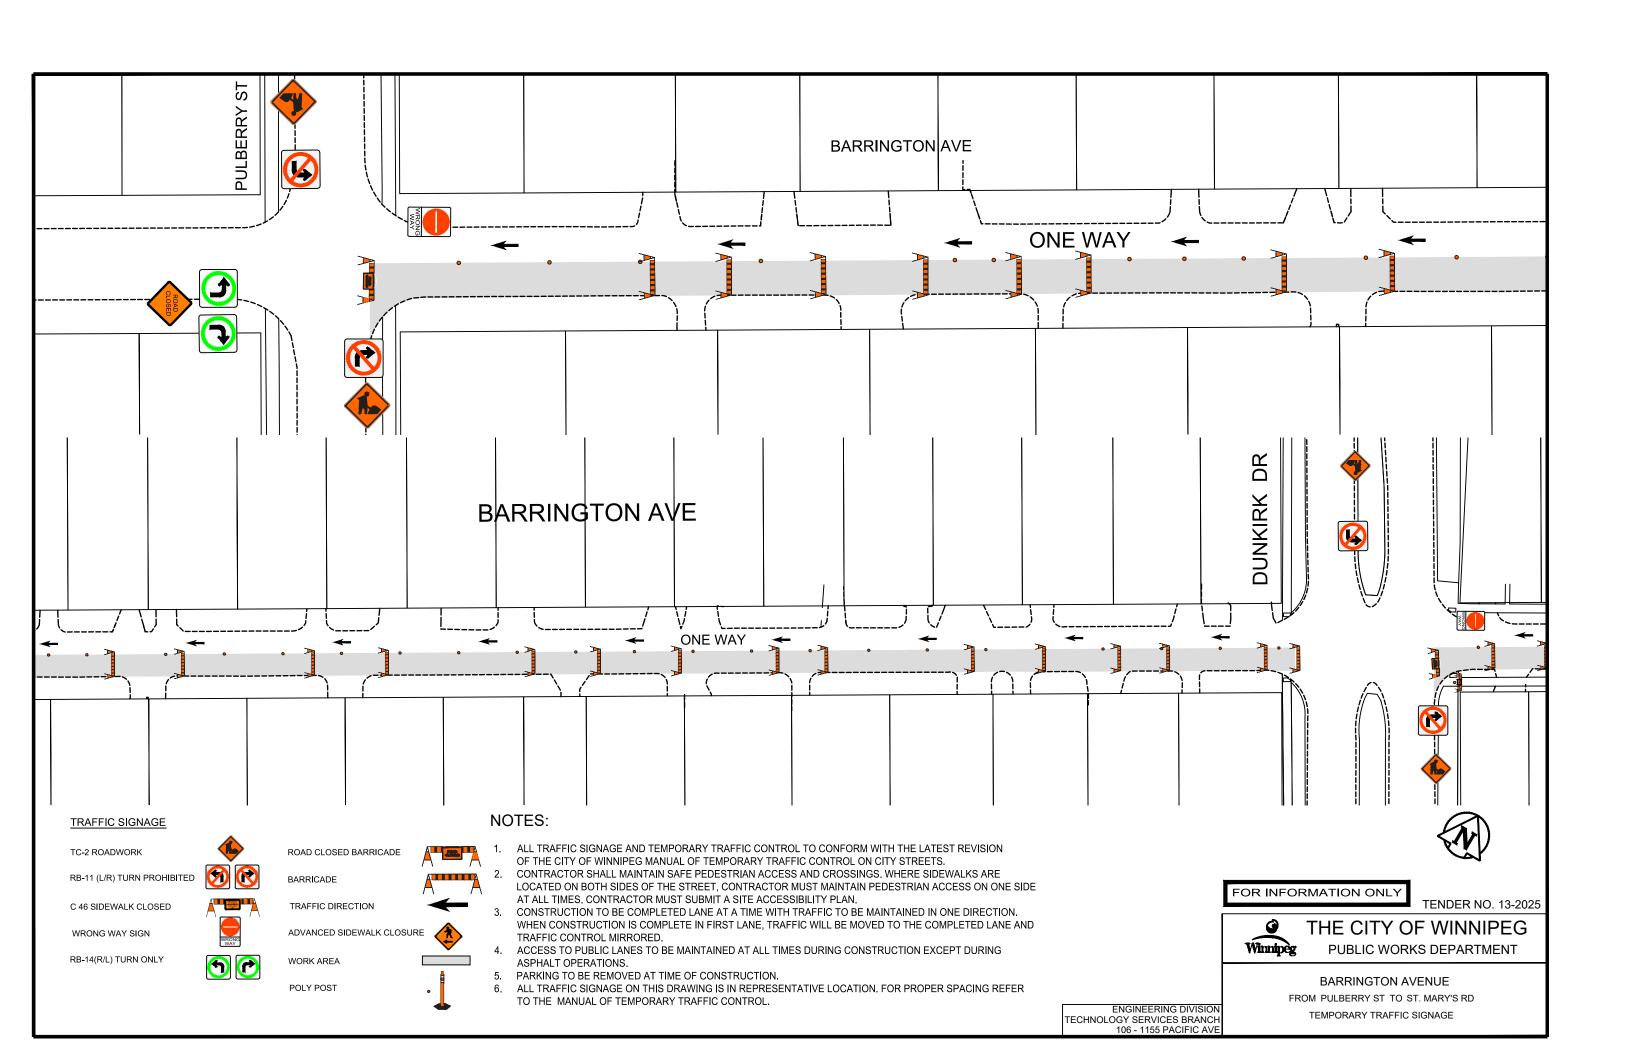

## **TEMPORARY TRAFFIC CONTROL SIGNAGE DRAWINGS FOR:**

Barrington Avenue from Pulberry Street to St Marys Road – Concrete Pavement Rehabilitation St David Place from St David Road to St David Road – Concrete Pavement Rehabilitation St David Road from Fermor Avenue to Havelock Avenue – Concrete Pavement Rehabilitation Thorndale Avenue from St David Road to St Marys Road – Concrete Pavement Rehabilitation Hastings Avenue from Dunkirk Drive to West Limit – Asphalt Pavement Reconstruction Bronstone Boulevard from St Marys Road to West Fernwood Avenue – Sidewalk Reconstruction Carey Park from Kingston Row to Elm Park Road – New Asphalt Pathway Southdale Pathway from Lakewood Boulevard to Park Grove Drive

## TRAFFIC SIGNAGE

TC-2 ROADWORK

RB-11 (L/R) TURN PROHIBITED

C 46 SIDEWALK CLOSED

WRONG WAY SIGN

RB-14(R/L) TURN ONLY

.

ROAD CLOSED BARRICADE

BARRICADE

TRAFFIC DIRECTION

ADVANCED SIDEWALK CLOSURE

POLY POST

## NOTES:

- 2. CONTRACTOR SHALL MAINTAIN SAFE PEDESTRIAN ACCESS AND CROSSINGS. WHERE SIDEWALKS ARE LOCATED ON BOTH SIDES OF THE STREET, CONTRACTOR MUST MAINTAIN PEDESTRIAN ACCESS ON ONE SIDE AT ALL TIMES. CONTRACTOR MUST SUBMIT A SITE ACCESSIBILITY PLAN.
- 3. CONSTRUCTION TO BE COMPLETED LANE AT A TIME WITH TRAFFIC TO BE MAINTAINED IN ONE DIRECTION. WHEN CONSTRUCTION IS COMPLETE IN FIRST LANE, TRAFFIC WILL BE MOVED TO THE COMPLETED LANE AND TRAFFIC CONTROL MIRRORED.
- ACCESS TO PUBLIC LANES TO BE MAINTAINED AT ALL TIMES DURING CONSTRUCTION EXCEPT DURING ASPHALT OPERATIONS.
- 5. PARKING TO BE REMOVED AT TIME OF CONSTRUCTION.
- 6. ALL TRAFFIC SIGNAGE ON THIS DRAWING IS IN REPRESENTATIVE LOCATION. FOR PROPER SPACING REFER TO THE MANUAL OF TEMPORARY TRAFFIC CONTROL.