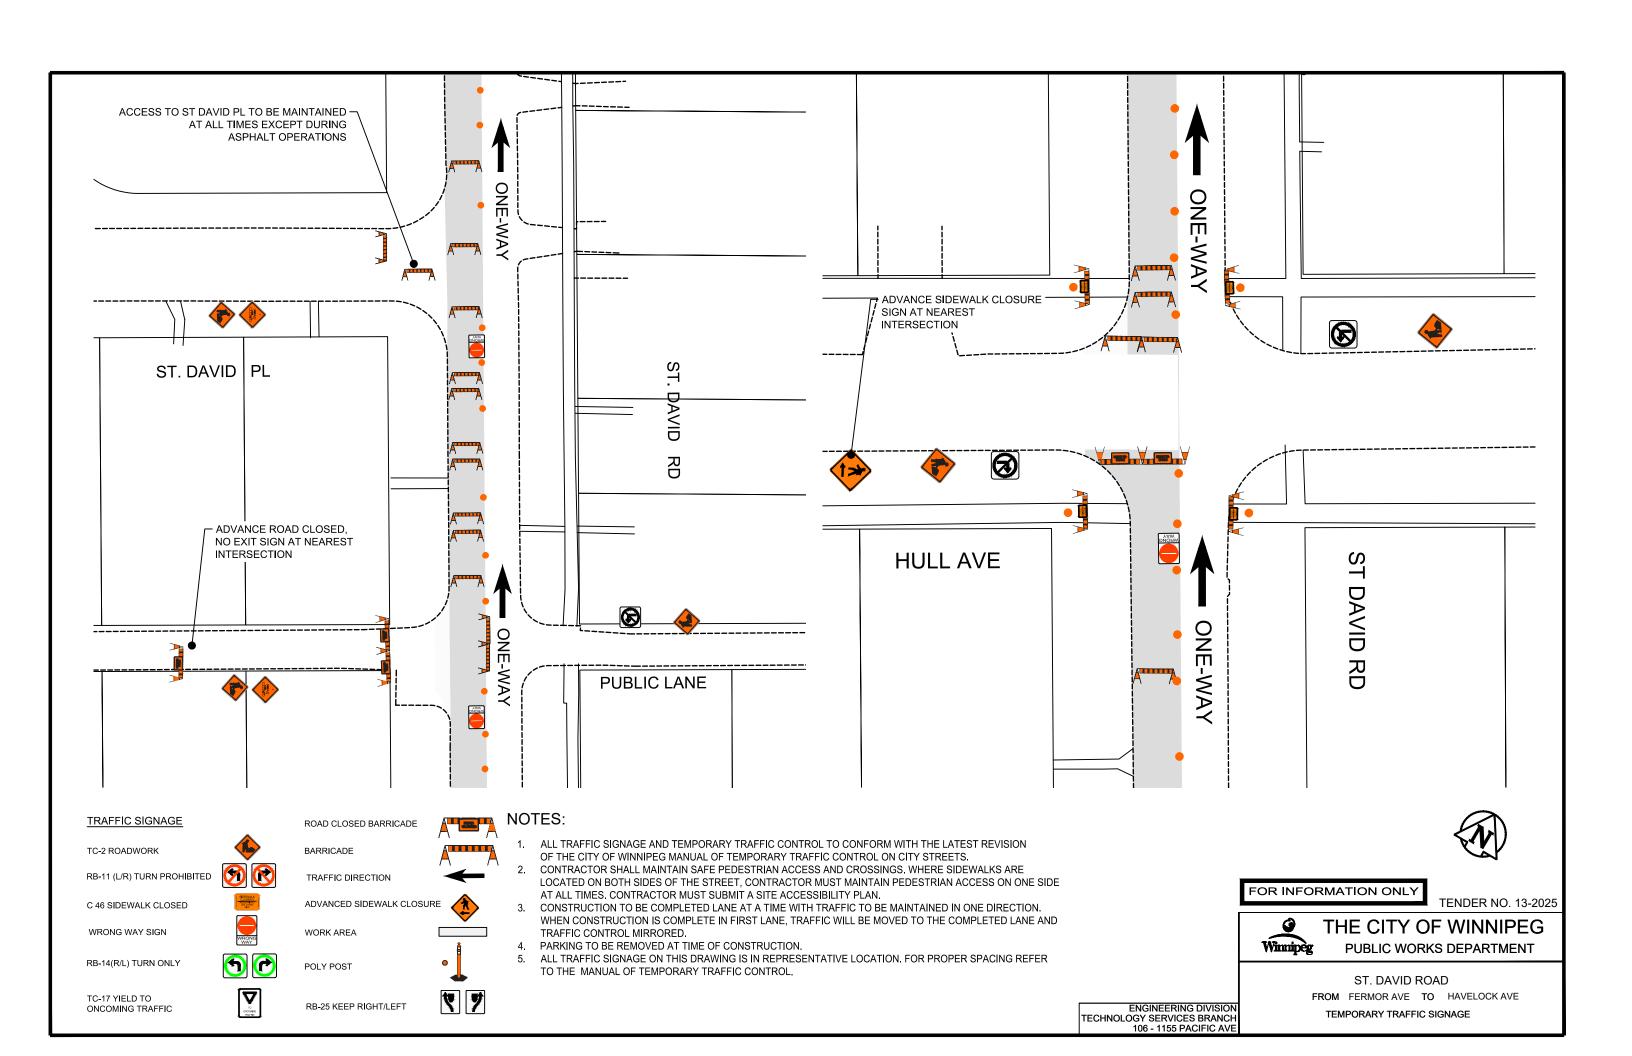

## TRAFFIC SIGNAGE

TC-2 ROADWORK

RB-11 (L/R) TURN PROHIBITED

C 46 SIDEWALK CLOSED

WRONG WAY SIGN

RB-14(R/L) TURN ONLY

.

ROAD CLOSED BARRICADE

BARRICADE

TRAFFIC DIRECTION

ADVANCED SIDEWALK CLOSURE

POLY POST

## NOTES:

- 2. CONTRACTOR SHALL MAINTAIN SAFE PEDESTRIAN ACCESS AND CROSSINGS. WHERE SIDEWALKS ARE LOCATED ON BOTH SIDES OF THE STREET, CONTRACTOR MUST MAINTAIN PEDESTRIAN ACCESS ON ONE SIDE AT ALL TIMES. CONTRACTOR MUST SUBMIT A SITE ACCESSIBILITY PLAN.
- 3. CONSTRUCTION TO BE COMPLETED LANE AT A TIME WITH TRAFFIC TO BE MAINTAINED IN ONE DIRECTION. WHEN CONSTRUCTION IS COMPLETE IN FIRST LANE, TRAFFIC WILL BE MOVED TO THE COMPLETED LANE AND TRAFFIC CONTROL MIRRORED.
- ACCESS TO PUBLIC LANES TO BE MAINTAINED AT ALL TIMES DURING CONSTRUCTION EXCEPT DURING ASPHALT OPERATIONS.
- 5. PARKING TO BE REMOVED AT TIME OF CONSTRUCTION.
- 6. ALL TRAFFIC SIGNAGE ON THIS DRAWING IS IN REPRESENTATIVE LOCATION. FOR PROPER SPACING REFER TO THE MANUAL OF TEMPORARY TRAFFIC CONTROL.

TENDER NO. 13-2025

THE CITY OF WINNIPEG
PUBLIC WORKS DEPARTMENT

THORNDALE AVENUE
FROM ST. MARY'S RDTO ST. DAVID RD
TEMPORARY TRAFFIC SIGNAGE

ENGINEERING DIVISION
TECHNOLOGY SERVICES BRANCH
106 - 1155 PACIFIC AVE