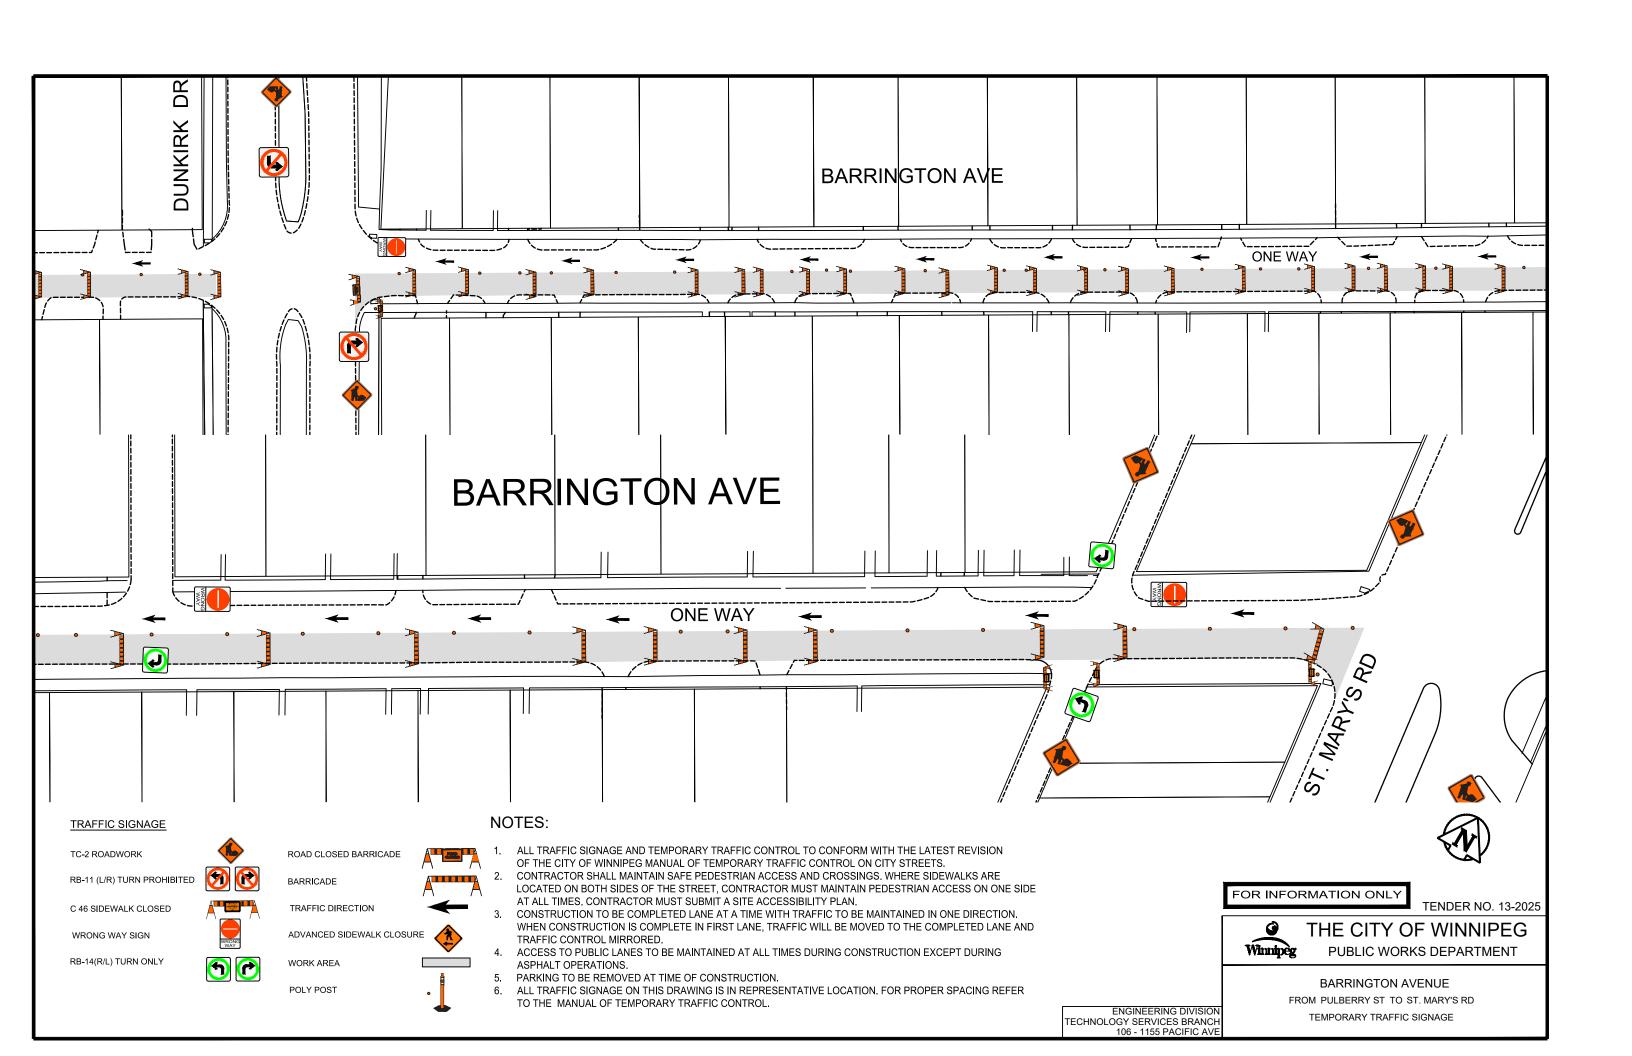

## **TEMPORARY TRAFFIC CONTROL SIGNAGE DRAWINGS FOR:**

Barrington Avenue from Pulberry Street to St Marys Road – Concrete Pavement Rehabilitation St David Place from St David Road to St David Road – Concrete Pavement Rehabilitation St David Road from Fermor Avenue to Havelock Avenue – Concrete Pavement Rehabilitation Thorndale Avenue from St David Road to St Marys Road – Concrete Pavement Rehabilitation Hastings Avenue from Dunkirk Drive to West Limit – Asphalt Pavement Reconstruction Bronstone Boulevard from St Marys Road to West Fernwood Avenue – Sidewalk Reconstruction Carey Park from Kingston Row to Elm Park Road – New Asphalt Pathway Southdale Pathway from Lakewood Boulevard to Park Grove Drive

## TRAFFIC SIGNAGE

TC-2 ROADWORK

RB-11 (L/R) TURN PROHIBITED

C 46 SIDEWALK CLOSED

WRONG WAY SIGN

RB-14(R/L) TURN ONLY

.

ROAD CLOSED BARRICADE

BARRICADE

TRAFFIC DIRECTION

ADVANCED SIDEWALK CLOSURE

POLY POST

## NOTES:

- 2. CONTRACTOR SHALL MAINTAIN SAFE PEDESTRIAN ACCESS AND CROSSINGS. WHERE SIDEWALKS ARE LOCATED ON BOTH SIDES OF THE STREET, CONTRACTOR MUST MAINTAIN PEDESTRIAN ACCESS ON ONE SIDE AT ALL TIMES. CONTRACTOR MUST SUBMIT A SITE ACCESSIBILITY PLAN.
- 3. CONSTRUCTION TO BE COMPLETED LANE AT A TIME WITH TRAFFIC TO BE MAINTAINED IN ONE DIRECTION. WHEN CONSTRUCTION IS COMPLETE IN FIRST LANE, TRAFFIC WILL BE MOVED TO THE COMPLETED LANE AND TRAFFIC CONTROL MIRRORED.
- ACCESS TO PUBLIC LANES TO BE MAINTAINED AT ALL TIMES DURING CONSTRUCTION EXCEPT DURING ASPHALT OPERATIONS.
- 5. PARKING TO BE REMOVED AT TIME OF CONSTRUCTION.
- 6. ALL TRAFFIC SIGNAGE ON THIS DRAWING IS IN REPRESENTATIVE LOCATION. FOR PROPER SPACING REFER TO THE MANUAL OF TEMPORARY TRAFFIC CONTROL.