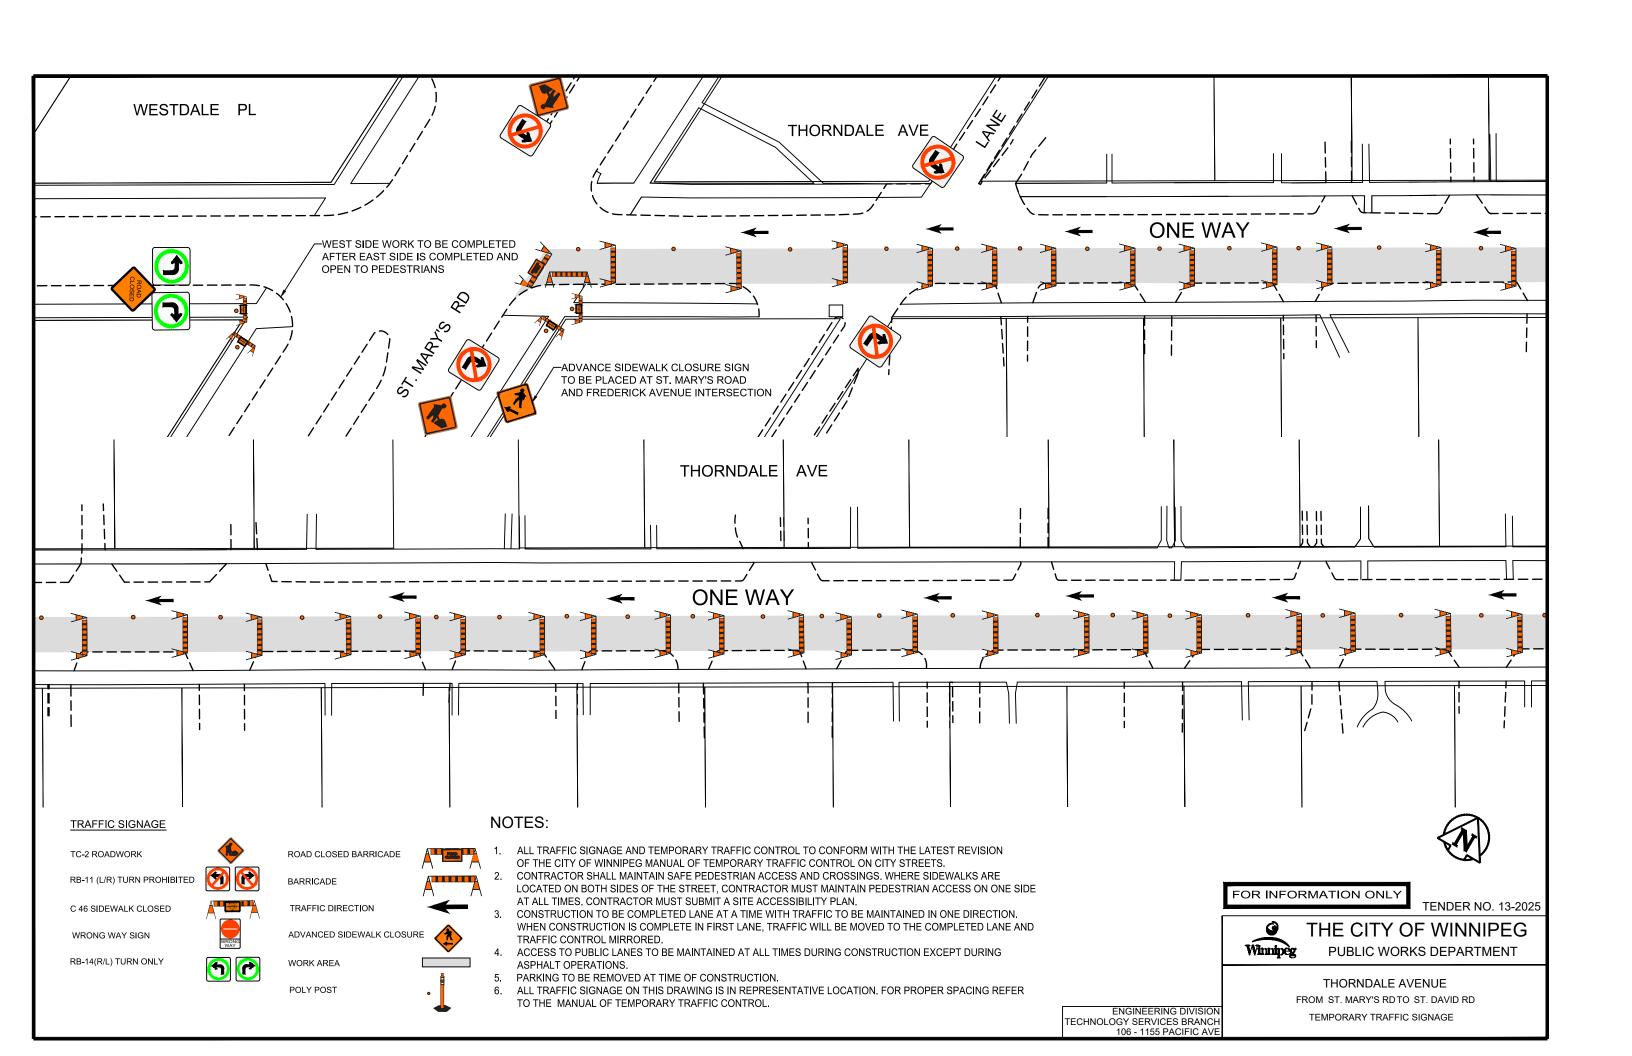

## TRAFFIC SIGNAGE

TC-2 ROADWORK

RB-11 (L/R) TURN PROHIBITED

C 46 SIDEWALK CLOSED

WRONG WAY SIGN

RB-14(R/L) TURN ONLY

.

ROAD CLOSED BARRICADE

BARRICADE

TRAFFIC DIRECTION

ADVANCED SIDEWALK CLOSURE

POLY POST

## NOTES:

- 2. CONTRACTOR SHALL MAINTAIN SAFE PEDESTRIAN ACCESS AND CROSSINGS. WHERE SIDEWALKS ARE LOCATED ON BOTH SIDES OF THE STREET, CONTRACTOR MUST MAINTAIN PEDESTRIAN ACCESS ON ONE SIDE AT ALL TIMES. CONTRACTOR MUST SUBMIT A SITE ACCESSIBILITY PLAN.
- 3. CONSTRUCTION TO BE COMPLETED LANE AT A TIME WITH TRAFFIC TO BE MAINTAINED IN ONE DIRECTION. WHEN CONSTRUCTION IS COMPLETE IN FIRST LANE, TRAFFIC WILL BE MOVED TO THE COMPLETED LANE AND TRAFFIC CONTROL MIRRORED.
- ACCESS TO PUBLIC LANES TO BE MAINTAINED AT ALL TIMES DURING CONSTRUCTION EXCEPT DURING ASPHALT OPERATIONS.
- 5. PARKING TO BE REMOVED AT TIME OF CONSTRUCTION.
- 6. ALL TRAFFIC SIGNAGE ON THIS DRAWING IS IN REPRESENTATIVE LOCATION. FOR PROPER SPACING REFER TO THE MANUAL OF TEMPORARY TRAFFIC CONTROL.

TENDER NO. 13-2025

THE CITY OF WINNIPEG
PUBLIC WORKS DEPARTMENT

THORNDALE AVENUE
FROM ST. MARY'S RDTO ST. DAVID RD
TEMPORARY TRAFFIC SIGNAGE

ENGINEERING DIVISION
TECHNOLOGY SERVICES BRANCH
106 - 1155 PACIFIC AVE