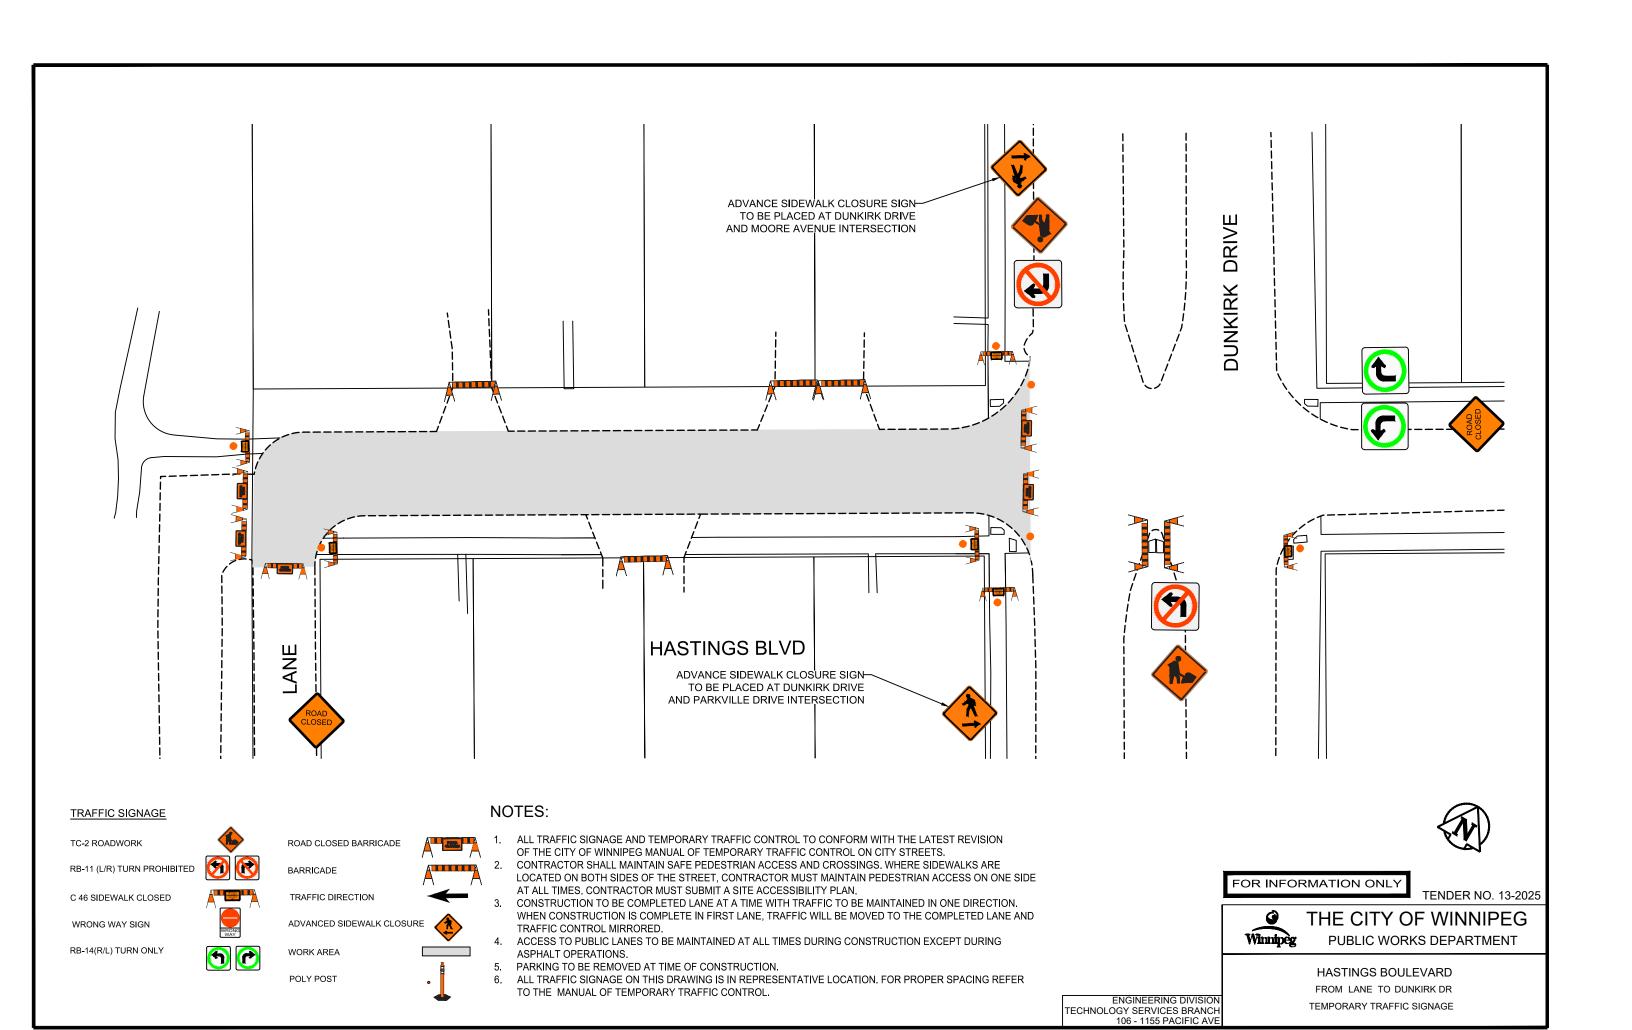

## **TEMPORARY TRAFFIC CONTROL SIGNAGE DRAWINGS FOR:**

Barrington Avenue from Pulberry Street to St Marys Road – Concrete Pavement Rehabilitation St David Place from St David Road to St David Road – Concrete Pavement Rehabilitation St David Road from Fermor Avenue to Havelock Avenue – Concrete Pavement Rehabilitation Thorndale Avenue from St David Road to St Marys Road – Concrete Pavement Rehabilitation Hastings Avenue from Dunkirk Drive to West Limit – Asphalt Pavement Reconstruction Bronstone Boulevard from St Marys Road to West Fernwood Avenue – Sidewalk Reconstruction Carey Park from Kingston Row to Elm Park Road – New Asphalt Pathway Southdale Pathway from Lakewood Boulevard to Park Grove Drive

## TRAFFIC SIGNAGE

TC-2 ROADWORK

RB-11 (L/R) TURN PROHIBITED

C 46 SIDEWALK CLOSED

WRONG WAY SIGN

RB-14(R/L) TURN ONLY

.

ROAD CLOSED BARRICADE

BARRICADE

TRAFFIC DIRECTION

ADVANCED SIDEWALK CLOSURE

POLY POST

## NOTES:

- 2. CONTRACTOR SHALL MAINTAIN SAFE PEDESTRIAN ACCESS AND CROSSINGS. WHERE SIDEWALKS ARE LOCATED ON BOTH SIDES OF THE STREET, CONTRACTOR MUST MAINTAIN PEDESTRIAN ACCESS ON ONE SIDE AT ALL TIMES. CONTRACTOR MUST SUBMIT A SITE ACCESSIBILITY PLAN.
- 3. CONSTRUCTION TO BE COMPLETED LANE AT A TIME WITH TRAFFIC TO BE MAINTAINED IN ONE DIRECTION. WHEN CONSTRUCTION IS COMPLETE IN FIRST LANE, TRAFFIC WILL BE MOVED TO THE COMPLETED LANE AND TRAFFIC CONTROL MIRRORED.
- ACCESS TO PUBLIC LANES TO BE MAINTAINED AT ALL TIMES DURING CONSTRUCTION EXCEPT DURING ASPHALT OPERATIONS.
- 5. PARKING TO BE REMOVED AT TIME OF CONSTRUCTION.
- 6. ALL TRAFFIC SIGNAGE ON THIS DRAWING IS IN REPRESENTATIVE LOCATION. FOR PROPER SPACING REFER TO THE MANUAL OF TEMPORARY TRAFFIC CONTROL.