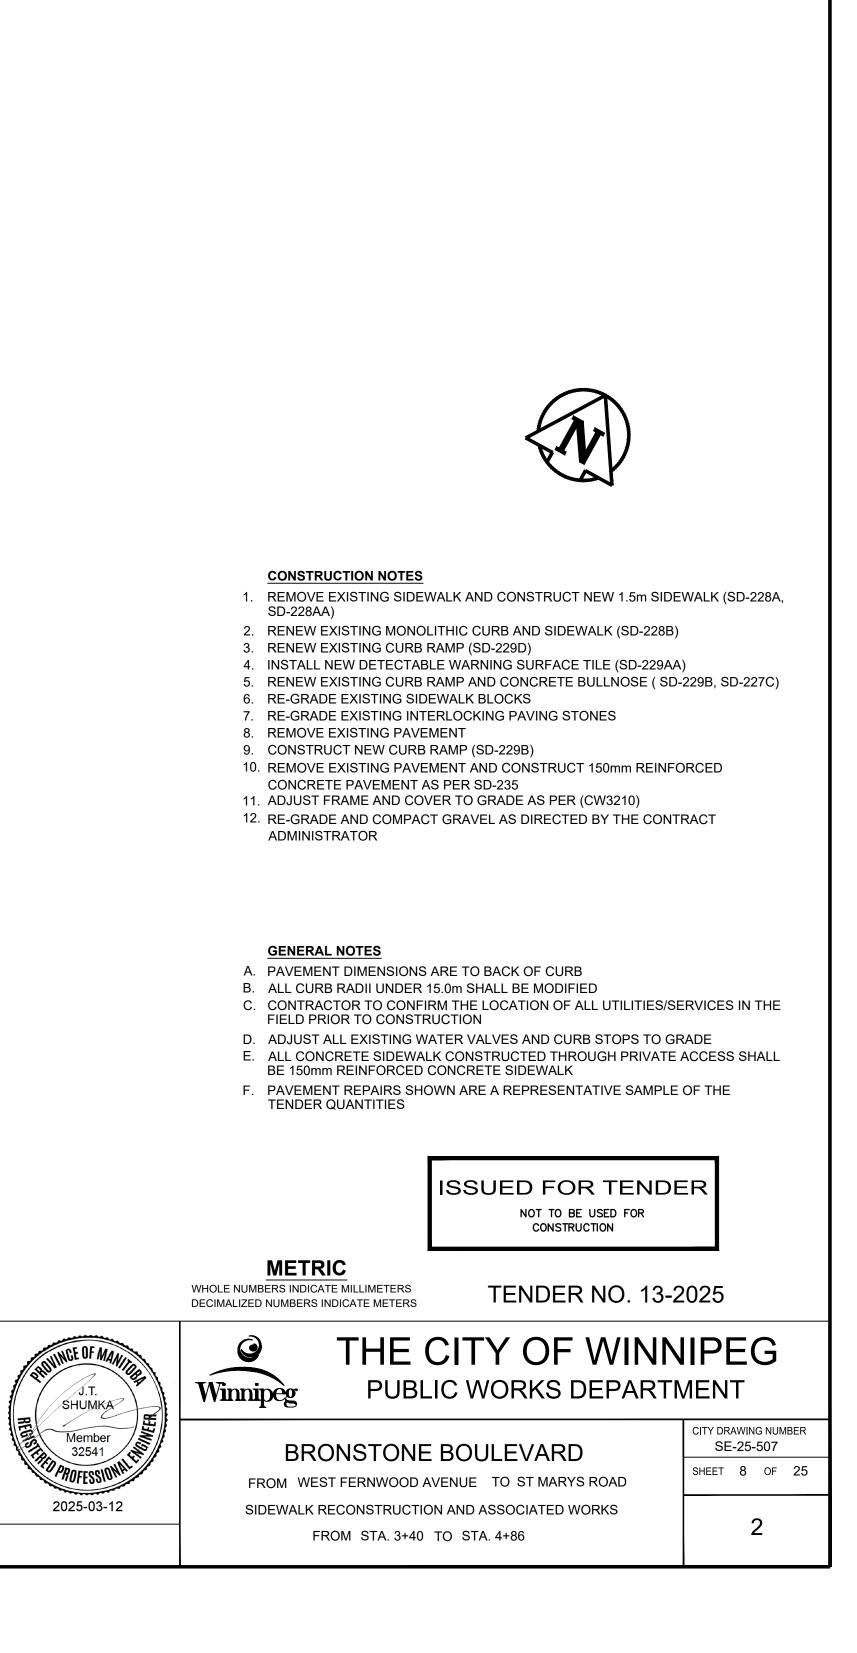

| ONCRETE       |           | LOCATION APPROVED                                                                                                                                                                                                                            | B.M.  |                          |            |      |                                         |                          |  |
|---------------|-----------|----------------------------------------------------------------------------------------------------------------------------------------------------------------------------------------------------------------------------------------------|-------|--------------------------|------------|------|-----------------------------------------|--------------------------|--|
| ASPHALT       |           | UNDERGROUND STRUCTURES                                                                                                                                                                                                                       | ELEV. |                          |            |      | ENGINEERING DIVISION                    |                          |  |
| RETE SIDEWALK |           |                                                                                                                                                                                                                                              |       |                          |            |      | TECHNOLOGY SERVICES BRANCH              |                          |  |
| GRAVEL        |           |                                                                                                                                                                                                                                              |       |                          |            |      | 106 - 1155 PACIFIC AVE                  |                          |  |
| BRICK         |           |                                                                                                                                                                                                                                              |       |                          |            |      |                                         |                          |  |
| RENEWAL       |           | NOTE:                                                                                                                                                                                                                                        |       |                          |            |      | DESIGNED J.W.                           | CHECKED A.K., E.H., R.W. |  |
| PERTY LINE    |           | LOCATION OF UNDERGROUND STRUCTURES AS                                                                                                                                                                                                        |       |                          |            |      | D1                                      |                          |  |
| AMP CURB      |           | SHOWN ARE BASED ON THE BEST INFORMATION<br>AVAILABLE. BUT NO GUARANTEE IS GIVEN                                                                                                                                                              |       |                          |            |      | DRAWN J.W.                              | APPROVED J.T.S.          |  |
| EVATIONS      | (231.000) | THAT ALL EXISTING UTILITIES ARE SHOWN OR<br>THAT THE GIVEN LOCATIONS ARE EXACT.<br>CONFIRMATION OF EXISTENCE AND EXACT<br>LOCATION OF ALL SERVICES MUST BE<br>OBTAINED FROM THE INDIVIDUAL UTILITIES<br>BEFORE PROCEEDING WITH CONSTRUCTION. |       |                          |            |      |                                         |                          |  |
| TREE          |           |                                                                                                                                                                                                                                              | 2.    | SUBMIT FOR TENDER        | 2025/03/13 | J.W. | HOR. SCALE: 1 : 250<br>VERTICAL: 1 : 10 |                          |  |
| OD FENCE      |           |                                                                                                                                                                                                                                              | 1.    | SUBMIT FOR PLAN APPROVAL | 2025/02/07 | J.W. |                                         |                          |  |
| END - PLAN    | PROPOSED  |                                                                                                                                                                                                                                              | NO.   | REVISIONS                | DATE       | BY   | DATE2025/03/11                          | -                        |  |
|               |           |                                                                                                                                                                                                                                              |       |                          |            |      |                                         |                          |  |