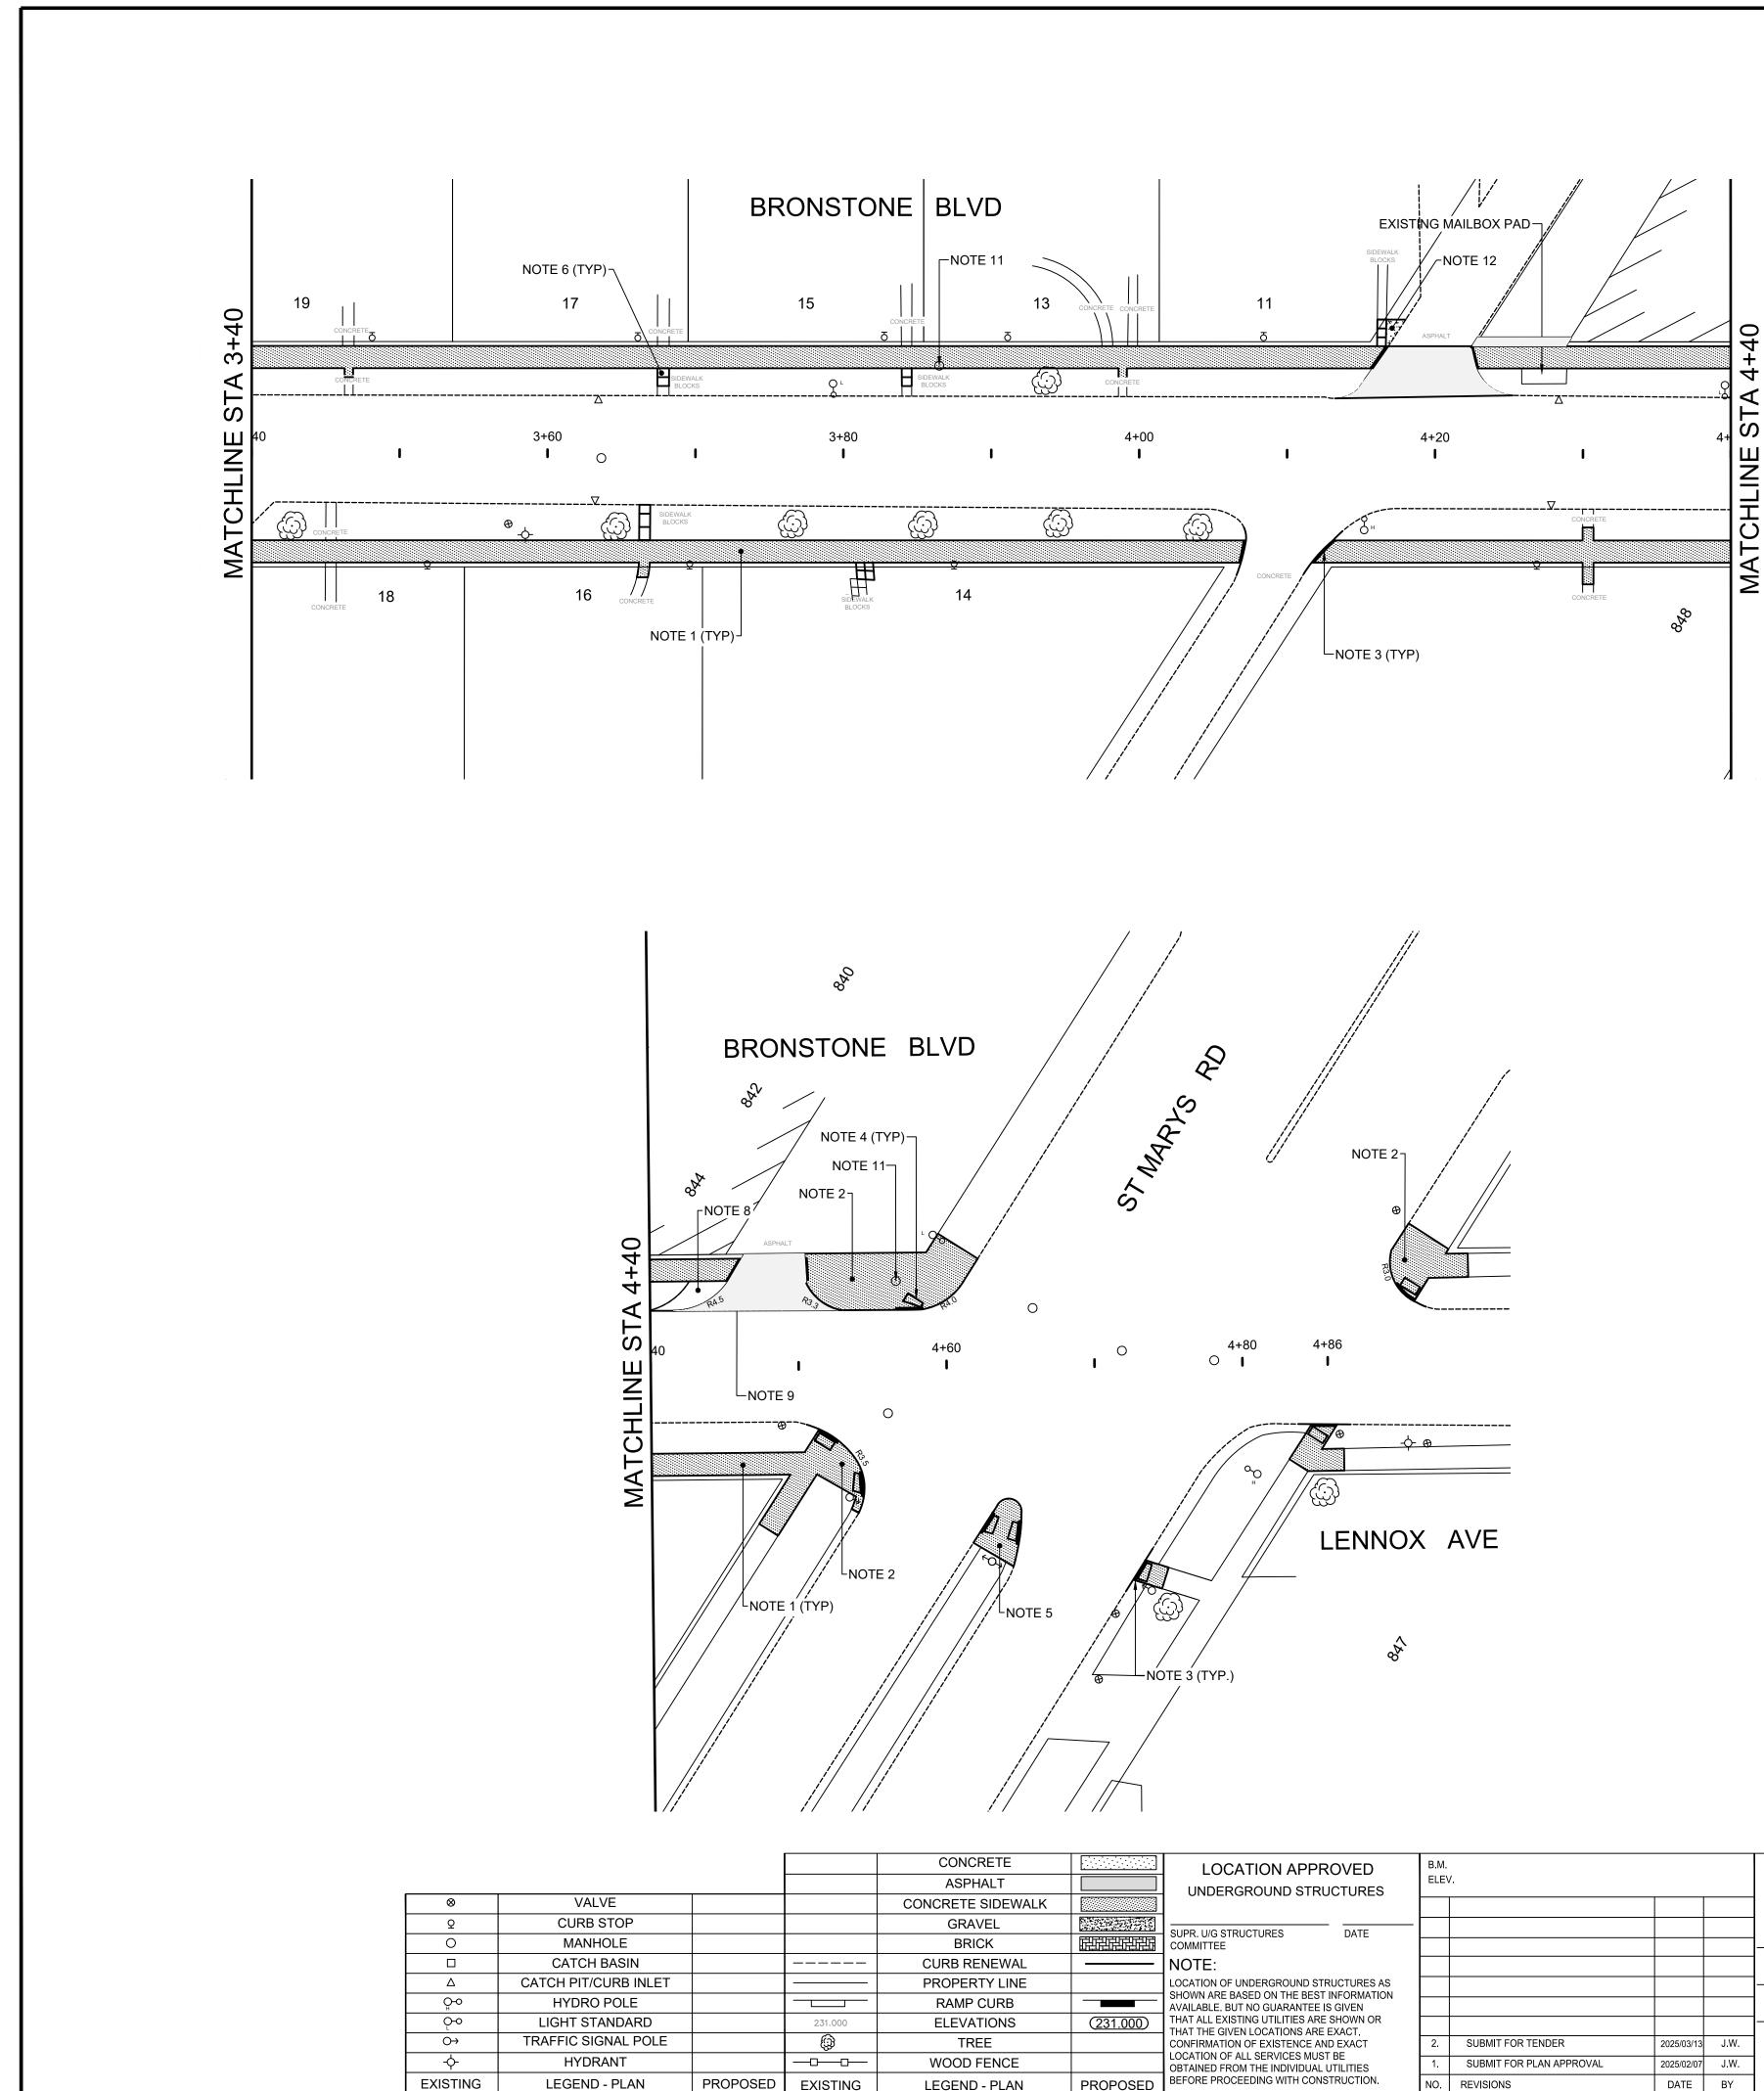

| ONCRETE       |           | LOCATION APPROVED                                                                                                                                                                                                                            | B.M.  |                          |            |      |                                         |                          |  |
|---------------|-----------|----------------------------------------------------------------------------------------------------------------------------------------------------------------------------------------------------------------------------------------------|-------|--------------------------|------------|------|-----------------------------------------|--------------------------|--|
| ASPHALT       |           | UNDERGROUND STRUCTURES                                                                                                                                                                                                                       | ELEV. |                          |            |      | ENGINEERING DIVISION                    |                          |  |
| RETE SIDEWALK |           |                                                                                                                                                                                                                                              |       |                          |            |      | TECHNOLOGY SERVICES BRANCH              |                          |  |
| GRAVEL        |           |                                                                                                                                                                                                                                              |       |                          |            |      | 106 - 1155 PACIFIC AVE                  |                          |  |
| BRICK         |           |                                                                                                                                                                                                                                              |       |                          |            |      |                                         |                          |  |
| RENEWAL       |           | NOTE:                                                                                                                                                                                                                                        |       |                          |            |      | DESIGNED J.W.                           | CHECKED A.K., E.H., R.W. |  |
| PERTY LINE    |           | LOCATION OF UNDERGROUND STRUCTURES AS                                                                                                                                                                                                        |       |                          |            |      | D1                                      |                          |  |
| AMP CURB      |           | SHOWN ARE BASED ON THE BEST INFORMATION<br>AVAILABLE. BUT NO GUARANTEE IS GIVEN                                                                                                                                                              |       |                          |            |      | DRAWN J.W.                              | APPROVED J.T.S.          |  |
| EVATIONS      | (231.000) | THAT ALL EXISTING UTILITIES ARE SHOWN OR<br>THAT THE GIVEN LOCATIONS ARE EXACT.<br>CONFIRMATION OF EXISTENCE AND EXACT<br>LOCATION OF ALL SERVICES MUST BE<br>OBTAINED FROM THE INDIVIDUAL UTILITIES<br>BEFORE PROCEEDING WITH CONSTRUCTION. |       |                          |            |      |                                         |                          |  |
| TREE          |           |                                                                                                                                                                                                                                              | 2.    | SUBMIT FOR TENDER        | 2025/03/13 | J.W. | HOR. SCALE: 1 : 250<br>VERTICAL: 1 : 10 |                          |  |
| OD FENCE      |           |                                                                                                                                                                                                                                              | 1.    | SUBMIT FOR PLAN APPROVAL | 2025/02/07 | J.W. |                                         |                          |  |
| END - PLAN    | PROPOSED  |                                                                                                                                                                                                                                              | NO.   | REVISIONS                | DATE       | BY   | DATE2025/03/11                          | -                        |  |
|               |           |                                                                                                                                                                                                                                              |       |                          |            |      |                                         |                          |  |