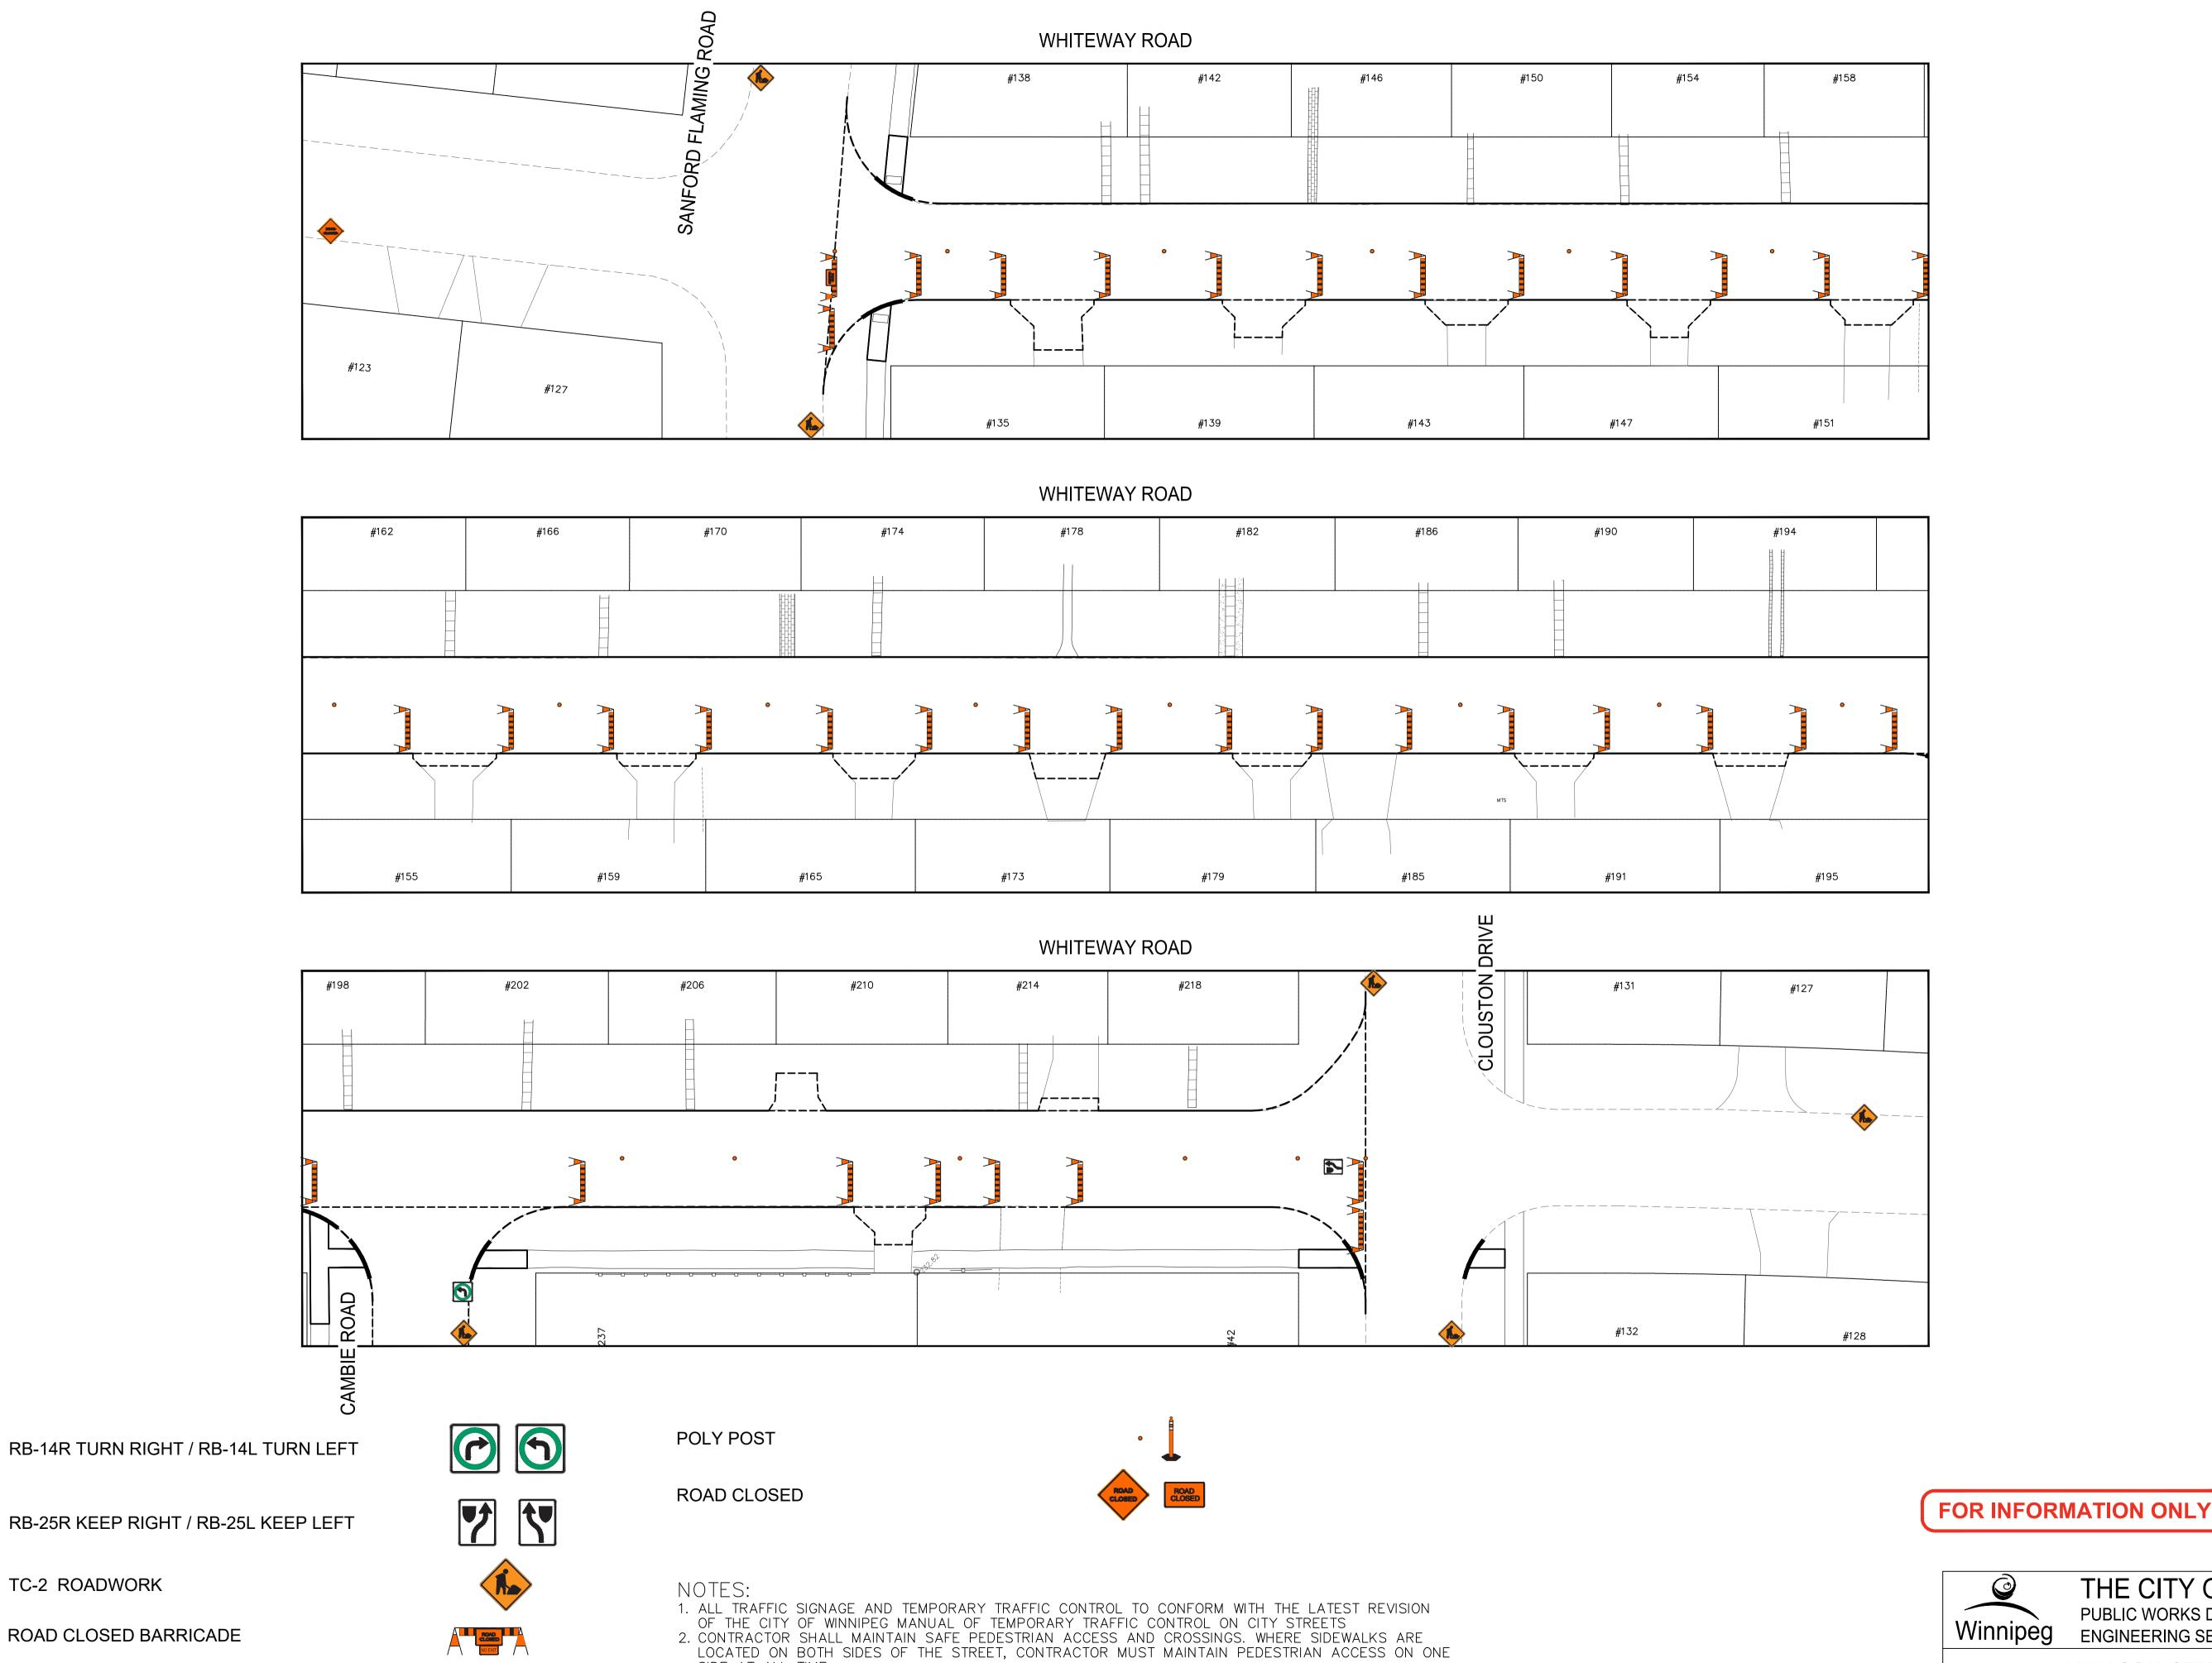

## APPENDIX 'D' TEMPROARY TRAFFIC SIGNAGE DRAWINGS

**METRIC** 

ENGINEERS
GEOSCIENTISTS
MANITOBA

WHOLE NUMBERS INDICATE MILLIMETRES DECIMALIZED NUMBERS INDICATE METRES

RB-11 (L/R) TURN PROHIBITED

TC-2 ROADWORK

ROAD CLOSED BARRICADE

BARRICADE

NOTES:

1. ALL TRAFFIC SIGNAGE AND TEMPORARY TRAFFIC CONTROL TO CONFORM WITH THE LATEST REVISION OF THE CITY OF WINNIPEG MANUAL OF TEMPORARY TRAFFIC CONTROL ON CITY STREETS
2. CONTRACTOR TO MAINTAIN RESIDENT ACCESS TO PRIVATE APPROACHES.
3. PARKING TO BE REMOVED AT THE TIME OF CONSTRUCTION

TEMPORARY TRAFFIC SIGNAGE

**METRIC** 

WHOLE NUMBERS INDICATE MILLIMETRES DECIMALIZED NUMBERS INDICATE METRES

ENGINEERS
GEOSCIENTISTS
MANITOBA Certificate of Authorization WSP Canada Inc. No. 5750

FOR INFORMATION ONLY