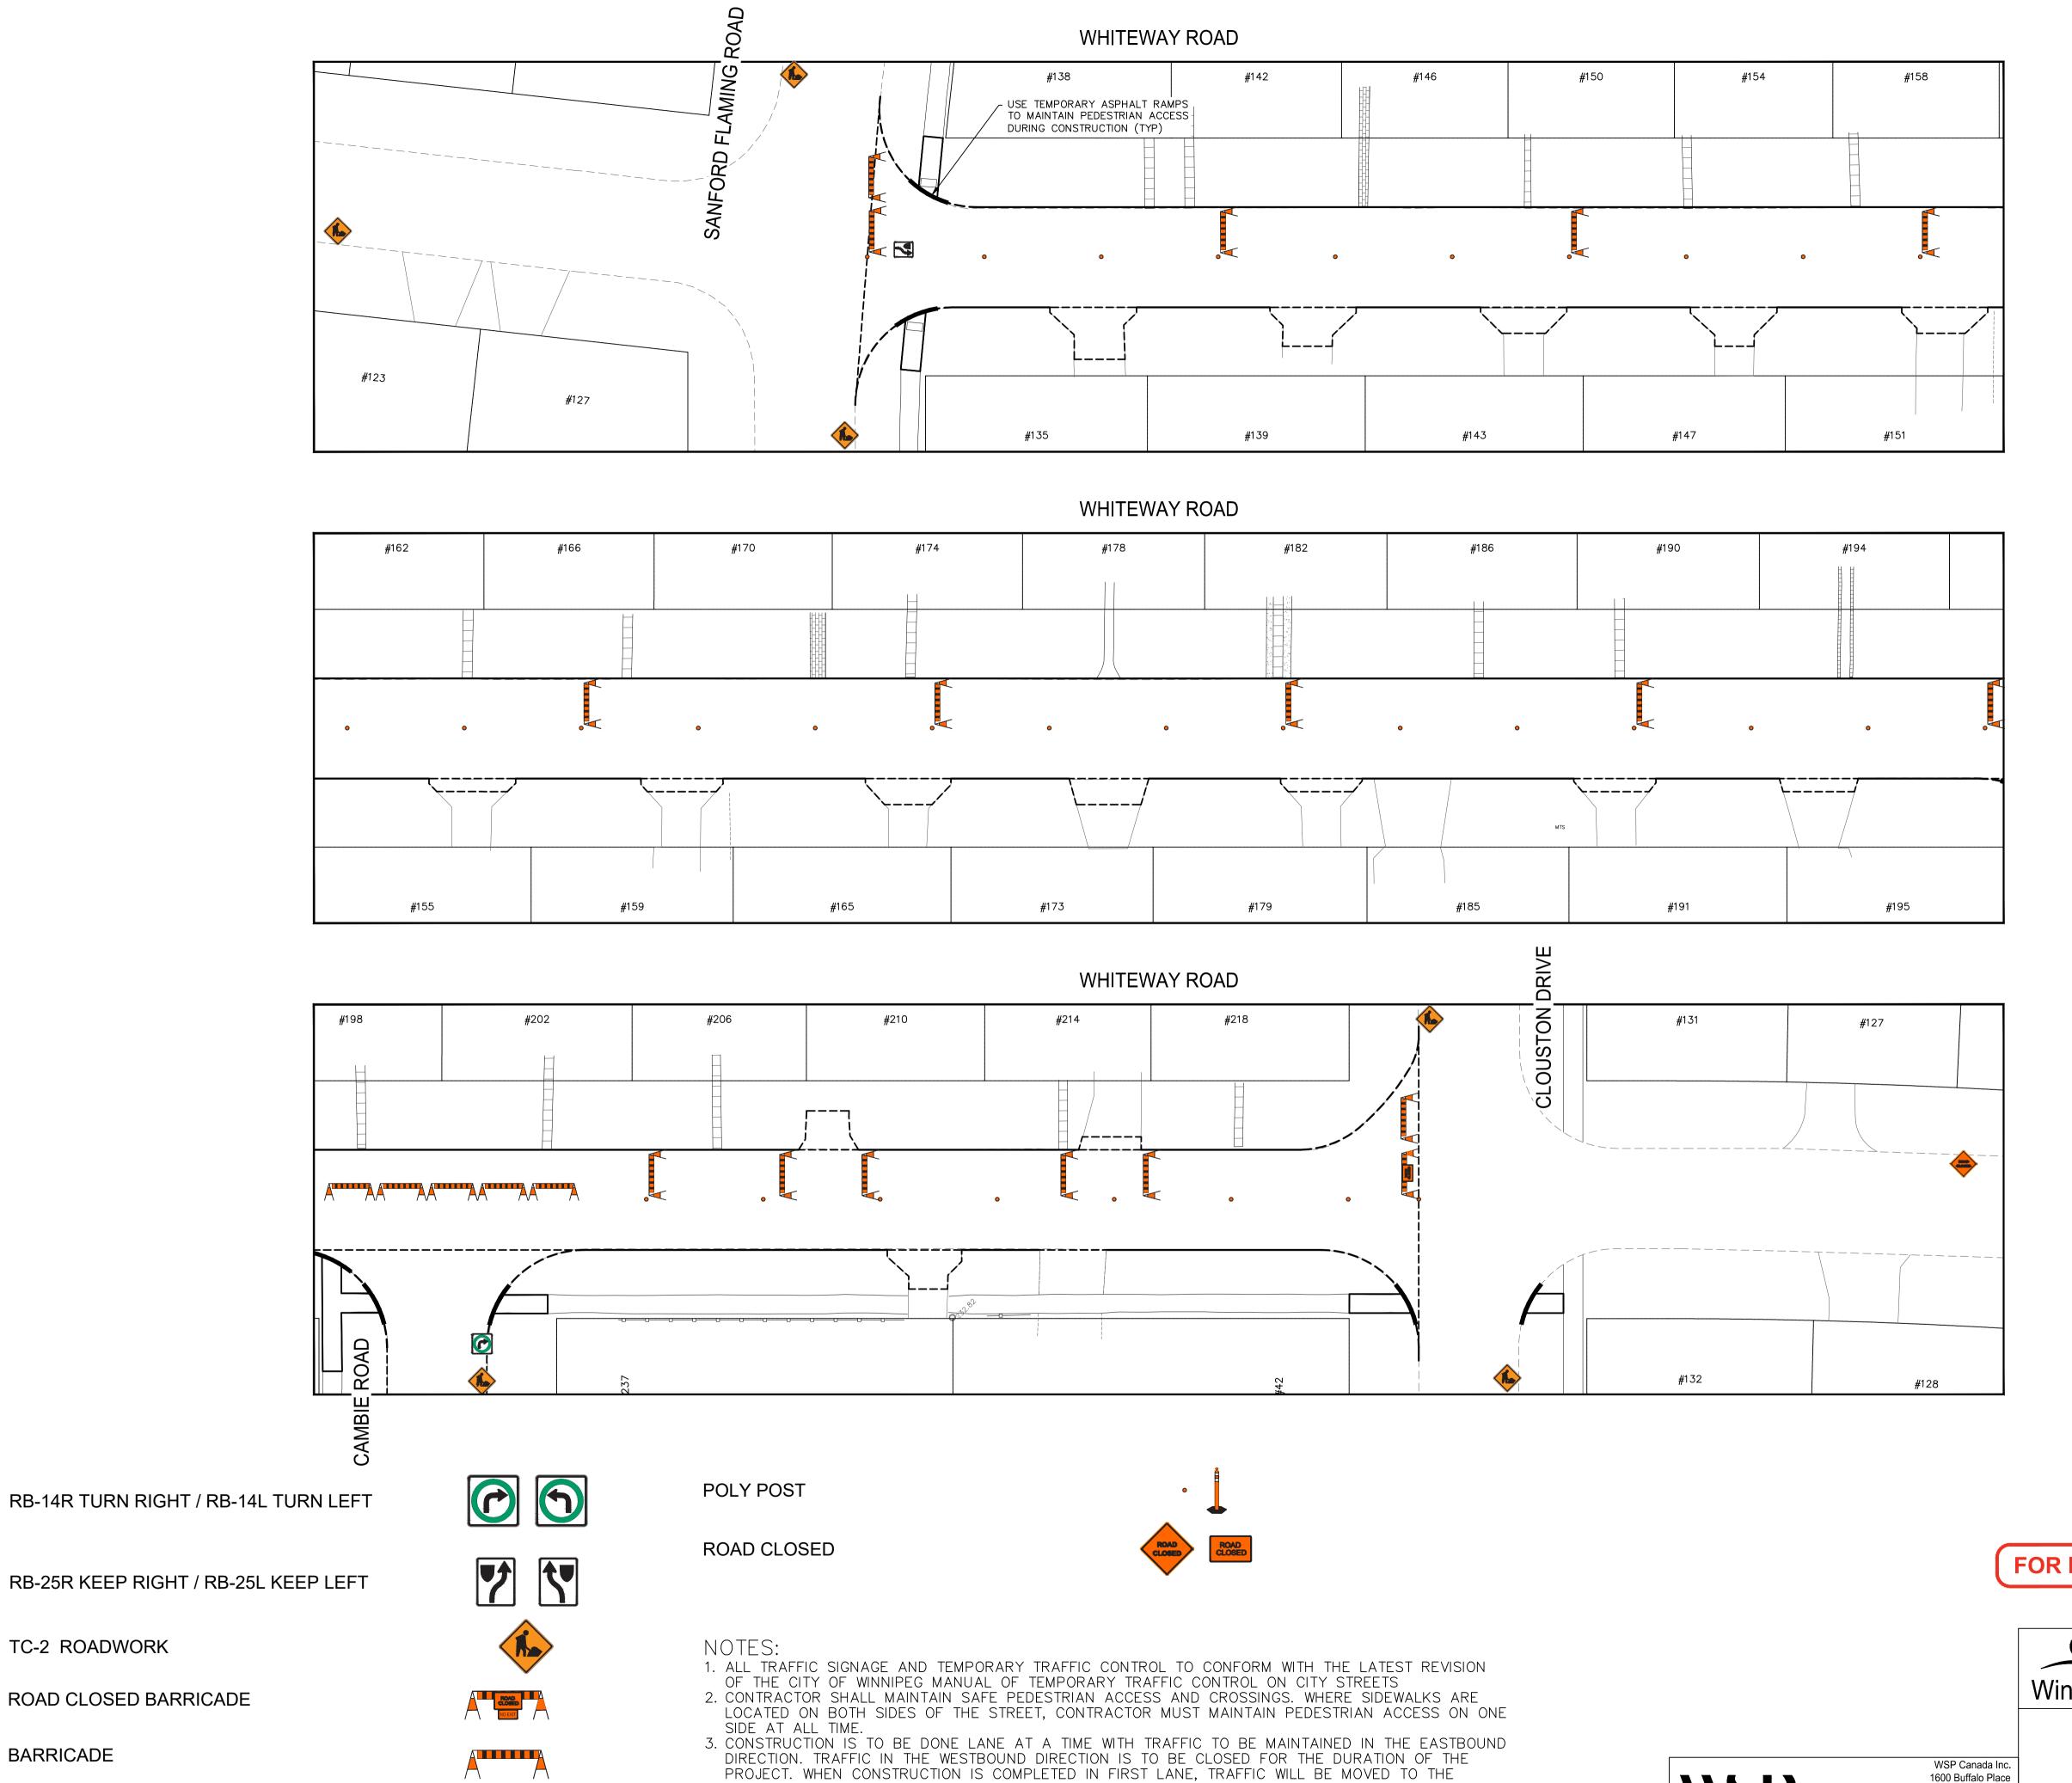

ROAD CLOSED NO EXIT

WSP Canada Inc. 1600 Buffalo Place Winnipeg, MB R3T 6B8 t. 204.477.6650 f. 204.474.2864 www.wsp.com

TEMPORARY TRAFFIC SIGNAGE

3. CONSTRUCTION IS TO BE DONE LANE AT A TIME WITH TRAFFIC TO BE MAINTAINED IN THE EASTBOUND

DIRECTION. TRAFFIC IN THE WESTBOUND DIRECTION IS TO BE CLOSED FOR THE DURATION OF THE PROJECT. WHEN CONSTRUCTION IS COMPLETED IN FIRST LANE, TRAFFIC WILL BE MOVED TO THE

COMPLETED LANE AND TRAFFIC CONTROL WILL BE MIRRORED.

4. PARKING TO BE REMOVED AT THE TIME OF CONSTRUCTION

SIDE AT ALL TIME.

BARRICADE

**METRIC** 

WHOLE NUMBERS INDICATE MILLIMETRES DECIMALIZED NUMBERS INDICATE METRES

ENGINEERS
GEOSCIENTISTS
MANITOBA Certificate of Authorization WSP Canada Inc. No. 5750

TEMPORARY TRAFFIC SIGNAGE

115[]

COMPLETED LANE AND TRAFFIC CONTROL WILL BE MIRRORED.

4. PARKING TO BE REMOVED AT THE TIME OF CONSTRUCTION

**METRIC** 

WHOLE NUMBERS INDICATE MILLIMETRES DECIMALIZED NUMBERS INDICATE METRES