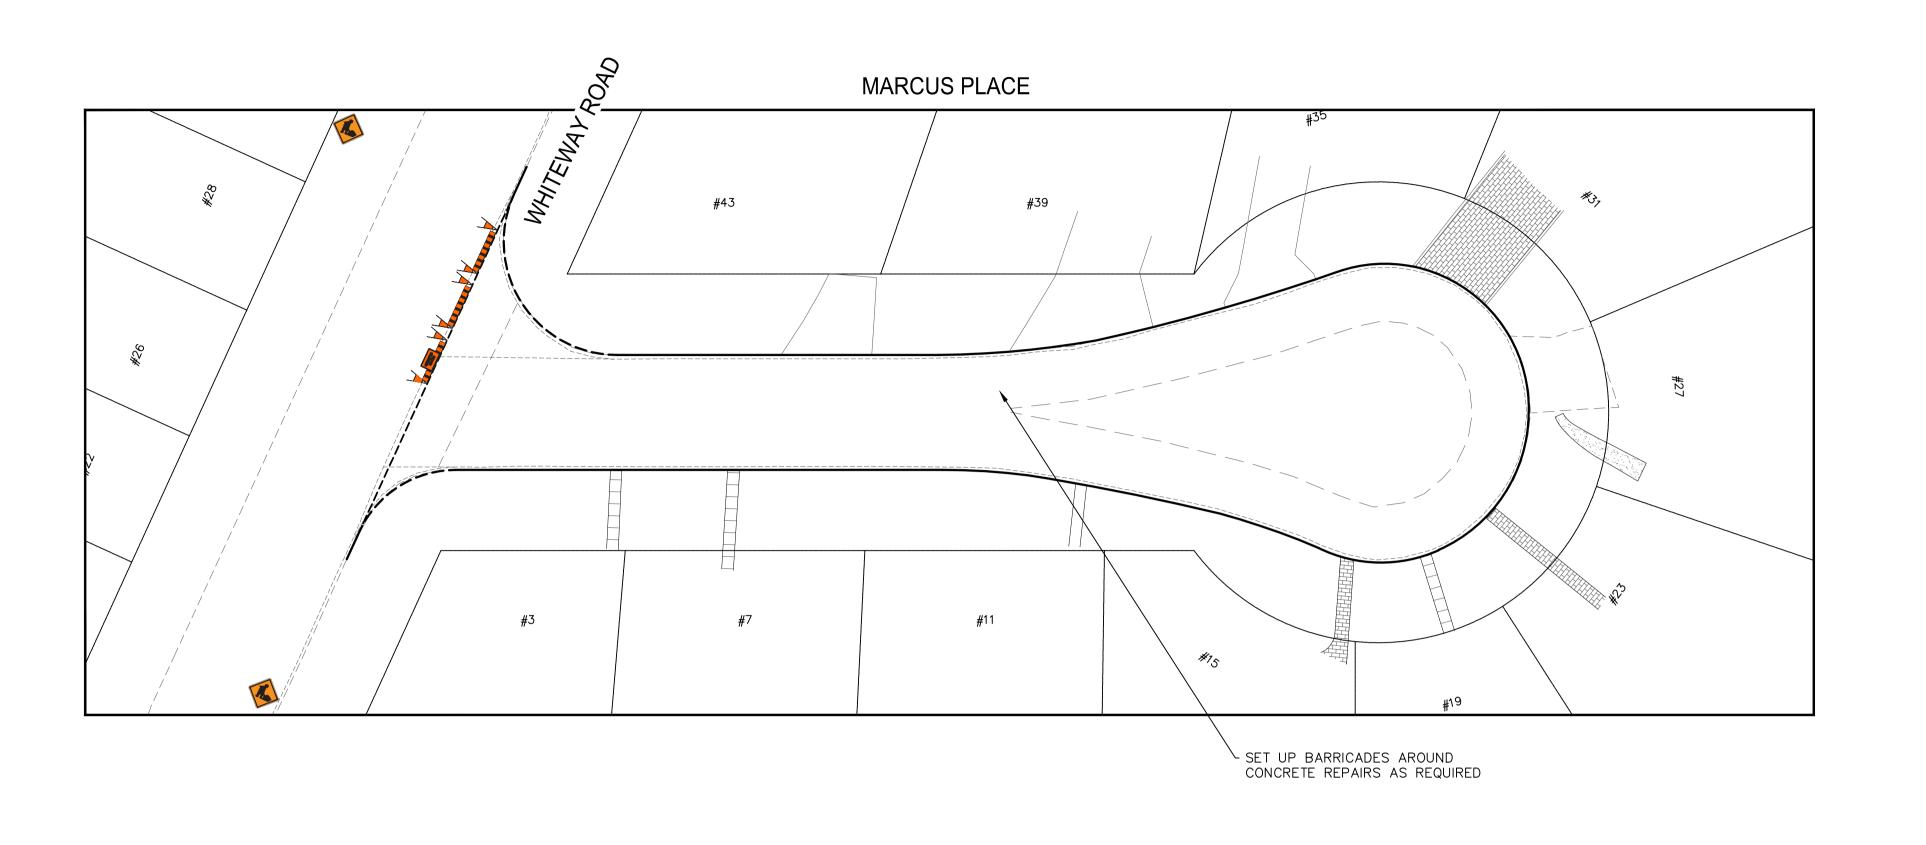

THE CITY OF WINNIPEG PUBLIC WORKS DEPARTMENT ENGINEERING SERVICES DIVISION

> 2025 LOCAL STREET RENEWALS MARCUS PLACE

TC-2 ROADWORK

ROAD CLOSED BARRICADE

BARRICADE

NOTES: 1. ALL TRAFFIC SIGNAGE AND TEMPORARY TRAFFIC CONTROL TO CONFORM WITH THE LATEST REVISION OF THE CITY OF WINNIPEG MANUAL OF TEMPORARY TRAFFIC CONTROL ON CITY STREETS
2. PARKING TO BE REMOVED AT THE TIME OF CONSTRUCTION

ROAD CLOSED NO EXIT

WSP Canada Inc. 1600 Buffalo Place Winnipeg, MB R3T 6B8 t. 204.477.6650 f. 204.474.2864 www.wsp.com

TEMPORARY TRAFFIC SIGNAGE

3. CONSTRUCTION IS TO BE DONE LANE AT A TIME WITH TRAFFIC TO BE MAINTAINED IN THE EASTBOUND

DIRECTION. TRAFFIC IN THE WESTBOUND DIRECTION IS TO BE CLOSED FOR THE DURATION OF THE PROJECT. WHEN CONSTRUCTION IS COMPLETED IN FIRST LANE, TRAFFIC WILL BE MOVED TO THE

COMPLETED LANE AND TRAFFIC CONTROL WILL BE MIRRORED.

4. PARKING TO BE REMOVED AT THE TIME OF CONSTRUCTION

SIDE AT ALL TIME.

BARRICADE

**METRIC** 

WHOLE NUMBERS INDICATE MILLIMETRES DECIMALIZED NUMBERS INDICATE METRES

ENGINEERS
GEOSCIENTISTS
MANITOBA Certificate of Authorization WSP Canada Inc. No. 5750