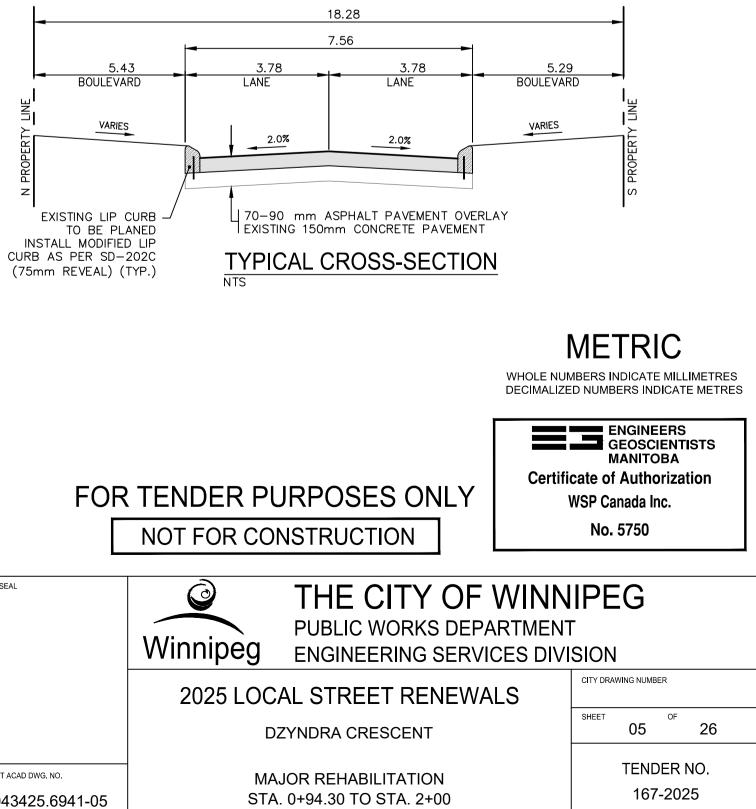

NOTES:

1. ALL WORK AND MATERIALS TO BE IN ACCORDANCE WITH THE LATEST REVISION OF THE CITY OF WINNIPEG STANDARD CONSTRUCTION SPECIFICATIONS. CONTRACTOR TO CONFIRM THE LOCATION OF ALL UTILITIES/SERVICES IN THE FIELD PRIOR TO CONSTRUCTION. ALL ROADWAY DIMENSIONS SHOWN ARE TO BACK OF CURB. 4. EXISTING ASPHALT TO BE PLANED AS SHOWN OR AS DIRECTED BY CONTRACT ADMINISTRATOR 150mm PARTIAL CONCRETE SLAB PATCHES SHOWN ARE ONLY A REPRESENTATIVE APPROXIMATION OF THE TENDERED QUANTITIES. EXISTING SIDEWALK TO BE RENEWED AS PER SD-228A AND AS DIRECTED BY CONTRACT ADMINISTRATOR. PLANE EXISTING CURB AND INSTALL MODIFIED LIP CURB AS PER SD-202C AND AS DIRECTED BY CONTRACT

ADMINISTRATOR. 8. ALL PRIVATE WALKWAYS TO BE ADJUSTED TO NEW SIDEWALK OR TOP OF CURB ELEVATION, AS DIRECTED BY THE CONTRACT ADMINISTRATOR. 9. EXISTING LIP CURB AT PRIVATE APPROACHES TO BE RENEWED AS DIRECTED BY CONTRACT ADMINISTRATOR. 10. PAVEMENT REPAIR FABRIC TO BE INSTALLED AS SHOWN OR AS DIRECTED BY CONTRACT ADMINISTRATOR. 11. MODIFIED BARRIER CURB TO BE CONSTRUCTED AT ALL INTERSECTION RADII AND ALLEY RADII. 12. OVERLAY EXISTING CONCRETE AND ASPHALT RESIDENTIAL APPROACHES AS DIRECTED BY CONTRACT ADMINISTRATOR.