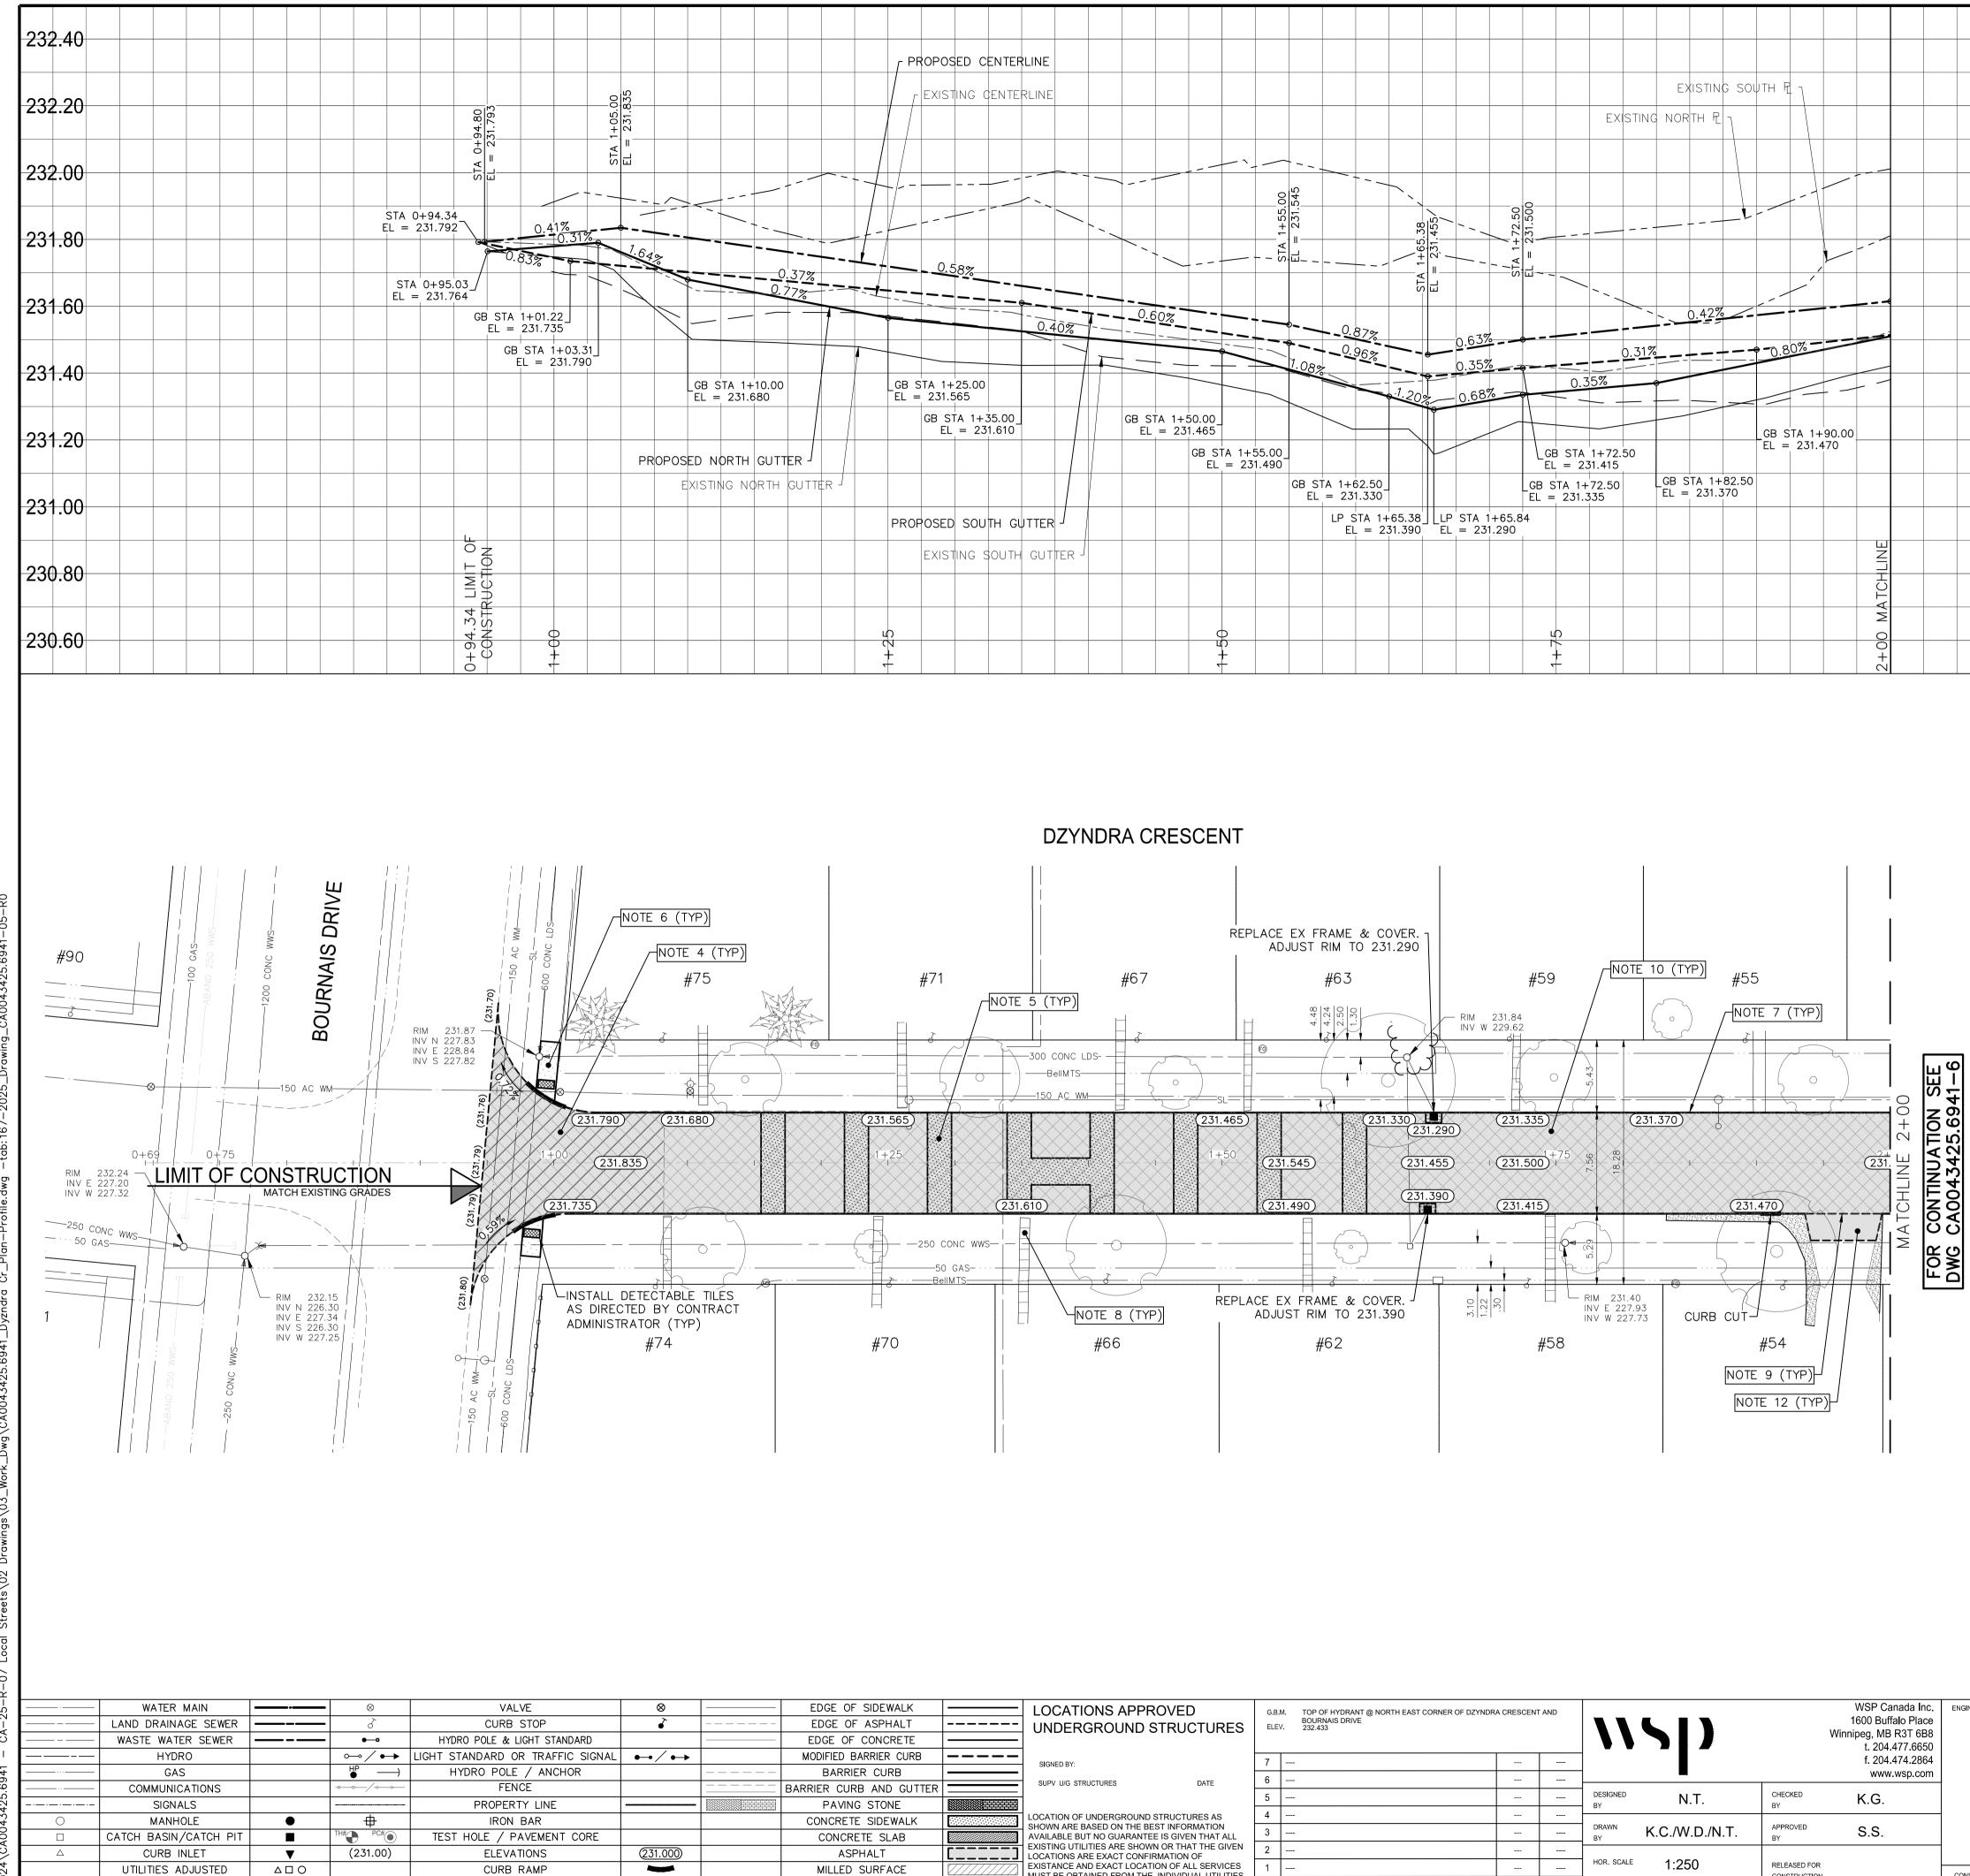

-¢-

EXISTING

HYDRANT

LEGEND-PLAN

-

PROPOSED

EXISTING

| POSED CENTERLINE                                                                                                                                                                                                                                                                                                                                                                                                                                                                                                                                                                                                                                                                                                                                                                                                                                                                                                                                                                                                                                                                                                                                                                                                                                                                                                                                                                                                                                                                                                                                                                                                                                                                                                                                                                                                                                                                    | 232.40 |
|-------------------------------------------------------------------------------------------------------------------------------------------------------------------------------------------------------------------------------------------------------------------------------------------------------------------------------------------------------------------------------------------------------------------------------------------------------------------------------------------------------------------------------------------------------------------------------------------------------------------------------------------------------------------------------------------------------------------------------------------------------------------------------------------------------------------------------------------------------------------------------------------------------------------------------------------------------------------------------------------------------------------------------------------------------------------------------------------------------------------------------------------------------------------------------------------------------------------------------------------------------------------------------------------------------------------------------------------------------------------------------------------------------------------------------------------------------------------------------------------------------------------------------------------------------------------------------------------------------------------------------------------------------------------------------------------------------------------------------------------------------------------------------------------------------------------------------------------------------------------------------------|--------|
| STING CENTERLINE EXISTING SOUTH PL                                                                                                                                                                                                                                                                                                                                                                                                                                                                                                                                                                                                                                                                                                                                                                                                                                                                                                                                                                                                                                                                                                                                                                                                                                                                                                                                                                                                                                                                                                                                                                                                                                                                                                                                                                                                                                                  |        |
| INDECENTENTIAL INDECENTENTIAL INDECENTENTIAL INDECENTENTIAL INDECENTENTIAL   INDECENTENTIAL INDECENTENTIAL INDECENTENTIAL INDECENTENTIAL INDECENTENTIAL                                                                                                                                                                                                                                                                                                                                                                                                                                                                                                                                                                                                                                                                                                                                                                                                                                                                                                                                                                                                                                                                                                                                                                                                                                                                                                                                                                                                                                                                                                                                                                                                                                                                                                                             | 232.20 |
|                                                                                                                                                                                                                                                                                                                                                                                                                                                                                                                                                                                                                                                                                                                                                                                                                                                                                                                                                                                                                                                                                                                                                                                                                                                                                                                                                                                                                                                                                                                                                                                                                                                                                                                                                                                                                                                                                     |        |
|                                                                                                                                                                                                                                                                                                                                                                                                                                                                                                                                                                                                                                                                                                                                                                                                                                                                                                                                                                                                                                                                                                                                                                                                                                                                                                                                                                                                                                                                                                                                                                                                                                                                                                                                                                                                                                                                                     | 232.00 |
|                                                                                                                                                                                                                                                                                                                                                                                                                                                                                                                                                                                                                                                                                                                                                                                                                                                                                                                                                                                                                                                                                                                                                                                                                                                                                                                                                                                                                                                                                                                                                                                                                                                                                                                                                                                                                                                                                     |        |
| $= \frac{1}{231.550}$                                                                                                                                                                                                                                                                                                                                                                                                                                                                                                                                                                                                                                                                                                                                                                                                                                                                                                                                                                                                                                                                                                                                                                                                                                                                                                                                                                                                                                                                                                                                                                                                                                                                                                                                                                                                                                                               | 231.80 |
|                                                                                                                                                                                                                                                                                                                                                                                                                                                                                                                                                                                                                                                                                                                                                                                                                                                                                                                                                                                                                                                                                                                                                                                                                                                                                                                                                                                                                                                                                                                                                                                                                                                                                                                                                                                                                                                                                     |        |
|                                                                                                                                                                                                                                                                                                                                                                                                                                                                                                                                                                                                                                                                                                                                                                                                                                                                                                                                                                                                                                                                                                                                                                                                                                                                                                                                                                                                                                                                                                                                                                                                                                                                                                                                                                                                                                                                                     | 231.60 |
|                                                                                                                                                                                                                                                                                                                                                                                                                                                                                                                                                                                                                                                                                                                                                                                                                                                                                                                                                                                                                                                                                                                                                                                                                                                                                                                                                                                                                                                                                                                                                                                                                                                                                                                                                                                                                                                                                     |        |
|                                                                                                                                                                                                                                                                                                                                                                                                                                                                                                                                                                                                                                                                                                                                                                                                                                                                                                                                                                                                                                                                                                                                                                                                                                                                                                                                                                                                                                                                                                                                                                                                                                                                                                                                                                                                                                                                                     |        |
| 0.35%                                                                                                                                                                                                                                                                                                                                                                                                                                                                                                                                                                                                                                                                                                                                                                                                                                                                                                                                                                                                                                                                                                                                                                                                                                                                                                                                                                                                                                                                                                                                                                                                                                                                                                                                                                                                                                                                               | 231.40 |
| B STA 1+35.00<br>EL = 231.610<br>GB STA 1+50.00<br>EL = 231.465<br>GB STA 1+90.00                                                                                                                                                                                                                                                                                                                                                                                                                                                                                                                                                                                                                                                                                                                                                                                                                                                                                                                                                                                                                                                                                                                                                                                                                                                                                                                                                                                                                                                                                                                                                                                                                                                                                                                                                                                                   |        |
| GB STA 1+55.00<br>EL 231.470   GB STA 1+72.50<br>EL 231.470                                                                                                                                                                                                                                                                                                                                                                                                                                                                                                                                                                                                                                                                                                                                                                                                                                                                                                                                                                                                                                                                                                                                                                                                                                                                                                                                                                                                                                                                                                                                                                                                                                                                                                                                                                                                                         | 231.20 |
| GB STA 1+62.50 GB STA 1+72.50 GB STA 1+82.50                                                                                                                                                                                                                                                                                                                                                                                                                                                                                                                                                                                                                                                                                                                                                                                                                                                                                                                                                                                                                                                                                                                                                                                                                                                                                                                                                                                                                                                                                                                                                                                                                                                                                                                                                                                                                                        |        |
| SED SOUTH GUTTER EL = 231.330 EL = 231.335 EL = 231.370                                                                                                                                                                                                                                                                                                                                                                                                                                                                                                                                                                                                                                                                                                                                                                                                                                                                                                                                                                                                                                                                                                                                                                                                                                                                                                                                                                                                                                                                                                                                                                                                                                                                                                                                                                                                                             | 231.00 |
|                                                                                                                                                                                                                                                                                                                                                                                                                                                                                                                                                                                                                                                                                                                                                                                                                                                                                                                                                                                                                                                                                                                                                                                                                                                                                                                                                                                                                                                                                                                                                                                                                                                                                                                                                                                                                                                                                     |        |
| KISTING SOUTH GUTTER CONTERSING SOUTH GUTTER CONTERS CONTRACTOR CONTERS CONTRACTOR CONTERS CONTRACTOR CONT | 230.80 |
|                                                                                                                                                                                                                                                                                                                                                                                                                                                                                                                                                                                                                                                                                                                                                                                                                                                                                                                                                                                                                                                                                                                                                                                                                                                                                                                                                                                                                                                                                                                                                                                                                                                                                                                                                                                                                                                                                     |        |
|                                                                                                                                                                                                                                                                                                                                                                                                                                                                                                                                                                                                                                                                                                                                                                                                                                                                                                                                                                                                                                                                                                                                                                                                                                                                                                                                                                                                                                                                                                                                                                                                                                                                                                                                                                                                                                                                                     | 230.60 |
|                                                                                                                                                                                                                                                                                                                                                                                                                                                                                                                                                                                                                                                                                                                                                                                                                                                                                                                                                                                                                                                                                                                                                                                                                                                                                                                                                                                                                                                                                                                                                                                                                                                                                                                                                                                                                                                                                     |        |

|            | LOCATIONS APPROVED                             | G.B. | M. TOP OF HYDRANT @ NORTH EAST CORNER OF DZYNDR | A CRESCENT | AND  |                    | WSP Canada Inc       |                     |
|------------|------------------------------------------------|------|-------------------------------------------------|------------|------|--------------------|----------------------|---------------------|
|            | UNDERGROUND STRUCTURES                         | ELE  | BOURNAIS DRIVE<br>V. 232.433                    |            |      |                    | 1600 Buffalo Place   |                     |
|            | UNDERGROUND STRUCTURES                         |      | ·· 202.400                                      |            |      |                    | Winnipeg, MB R3T 6B8 |                     |
|            |                                                |      |                                                 |            |      |                    | t. 204.477.6650      |                     |
|            | SIGNED BY:                                     | 7    |                                                 |            |      |                    | f. 204.474.2864      |                     |
| ———        |                                                | ~    |                                                 |            |      | - ■                | www.wsp.com          |                     |
| ·          | SUPV U/G STRUCTURES DATE                       | 6    |                                                 |            |      |                    |                      | -                   |
|            |                                                | 5    |                                                 |            |      | N.T.               | K.G.                 |                     |
|            | LOCATION OF UNDERGROUND STRUCTURES AS          | 4    |                                                 |            |      | ВТ                 | Br                   | _                   |
|            | SHOWN ARE BASED ON THE BEST INFORMATION        | 3    |                                                 |            |      | K.C./W.D./N.T.     | APPROVED S.S.        |                     |
|            | AVAILABLE BUT NO GUARANTEE IS GIVEN THAT ALL   | -    |                                                 |            |      | вү К.С./ М.Д./М.Т. | BY O.O.              |                     |
|            | EXISTING UTILITIES ARE SHOWN OR THAT THE GIVEN | 2    |                                                 |            |      |                    |                      |                     |
| 7777777777 | EXISTANCE AND EXACT LOCATION OF ALL SERVICES   | 1    |                                                 |            |      | HOR. SCALE 1:250   | RELEASED FOR         |                     |
|            | MUST BE OBTAINED FROM THE INDIVIDUAL UTILITIES | _    |                                                 |            | K.G. | VERTICAL 1:10      | CONSTRUCTION         | CONSULTANT ACAD DWO |
|            | BEFORE PROCEEDING                              | 0    | ISSUED FOR TENDER                               | 2025/02/28 | K.G. | 1.10               |                      |                     |
| PROPOSED   |                                                | NO.  | REVISIONS                                       | DATE       | BY   | DATE DECEMBER 2024 | DATE                 | CA0043425           |