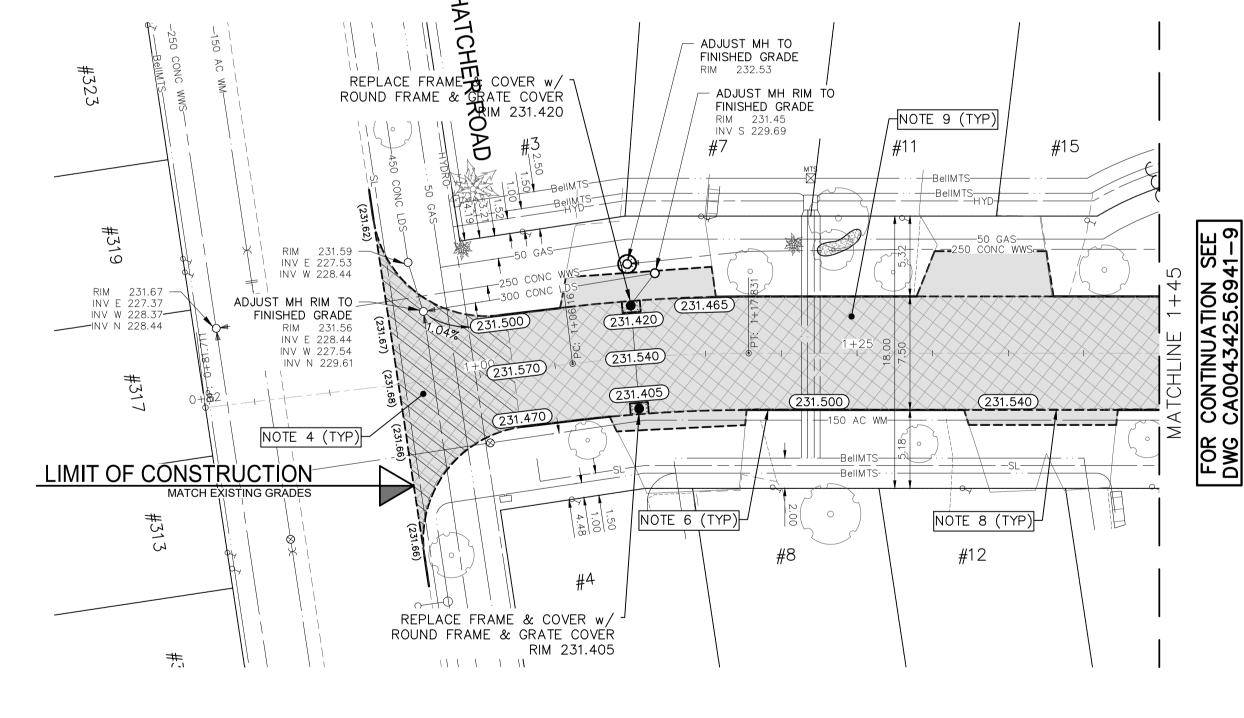

## SIMS CRESCENT

|     | TEO              |
|-----|------------------|
| NC  | DTES:            |
| 1.  | ALL WORK AND I   |
|     | STANDARD CONS    |
| 0   |                  |
| 2.  | CONTRACTOR TO    |
| 3.  | ALL ROADWAY D    |
| 4.  | EXISTING ASPHAL  |
| 5.  | 150mm PARTIAL    |
|     | TENDERED QUAN    |
| 6.  | PLANE EXISTING   |
| 0.  | ADMINISTRATOR.   |
| 7.  | ALL PRIVATE WA   |
| 7.  |                  |
| -   | THE CONTRACT     |
| 8.  | EXISTING LIP CUP |
| 9.  | PAVEMENT REPA    |
| 10. | MODIFIED BARRIE  |
| 11. | OVERLAY EXISTIN  |
|     | ADMINISTRATOR.   |
| 12. | CONTRACTORS TO   |
| 12. | CONSTRUCTION F   |
| 17  |                  |
| 13. | LAMP STANDARD    |
|     | REPLACEMENT, T   |
|     | ALL BOULEVARDS   |
| 15. | ADJUST ALL WAT   |
|     |                  |

TING CONCRETE AND ASPHALT RESIDENTIAL APPROACHES AS DIRECTED BY CONTRACT R. TO TAKE PRECAUTIONARY STEPS TO PROTECT EXISTING TREES WITHIN THE LIMITS OF FROM DAMAGE FROM CONSTRUCTION ACTIVITIES AS OUTLINED IN THE SPECIFICATIONS. RDS, HYDRO POLES, AND ANCHORS THAT REQUIRE TEMPORARY SUPPORT, REMOVAL OR TO BE DONE SO AT THE EXPENSE OF THE CONTRACTOR AS NECESSARY. DS TO BE SODDED UNLESS OTHERWISE NOTED.

ATER VALVES, HYDRANTS, MANHOLES, AND CATCH BASINS IN WORK AREA TO GRADE.