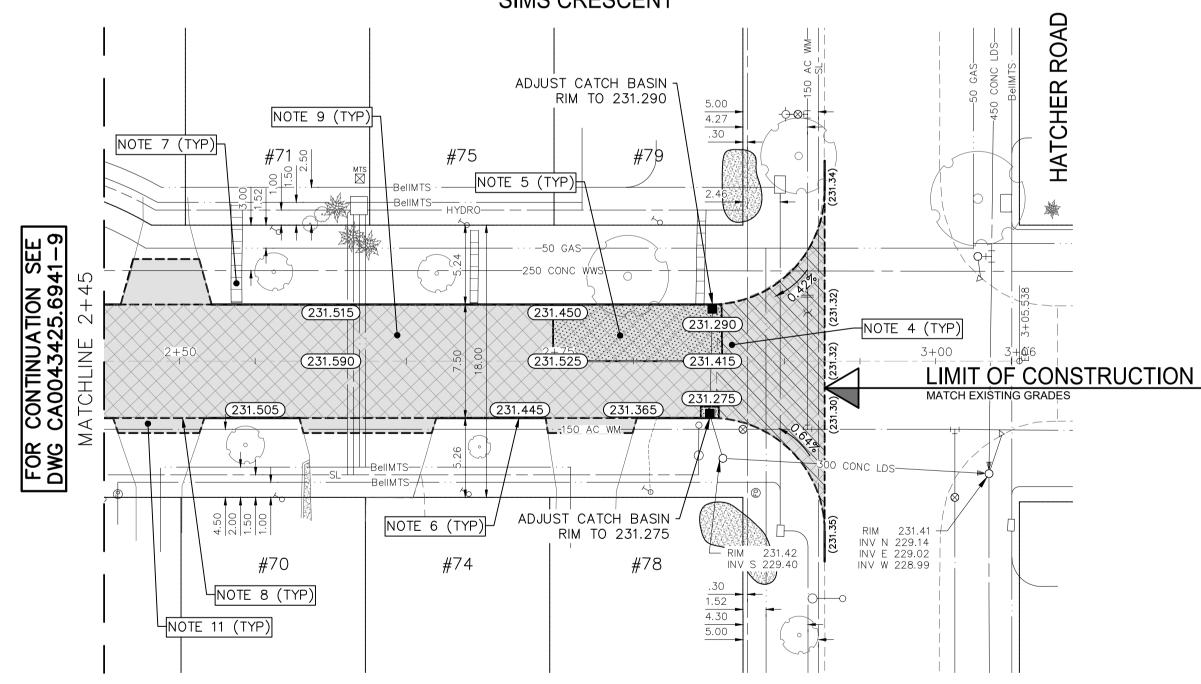

| 232.60 |                                                                                                                                                                                                                                                                                                                                                                                                                                                                                                                                                                                                                                                                                                                                                                                                                                                                                                                                                                                                                                                                                                                                                                                                                                                                                                                                                                                                                                                                                                                                                                                                                                                                                                                                                                                                                                                                                                                                                                                                                                                                                                                     | 232.60 |
|--------|---------------------------------------------------------------------------------------------------------------------------------------------------------------------------------------------------------------------------------------------------------------------------------------------------------------------------------------------------------------------------------------------------------------------------------------------------------------------------------------------------------------------------------------------------------------------------------------------------------------------------------------------------------------------------------------------------------------------------------------------------------------------------------------------------------------------------------------------------------------------------------------------------------------------------------------------------------------------------------------------------------------------------------------------------------------------------------------------------------------------------------------------------------------------------------------------------------------------------------------------------------------------------------------------------------------------------------------------------------------------------------------------------------------------------------------------------------------------------------------------------------------------------------------------------------------------------------------------------------------------------------------------------------------------------------------------------------------------------------------------------------------------------------------------------------------------------------------------------------------------------------------------------------------------------------------------------------------------------------------------------------------------------------------------------------------------------------------------------------------------|--------|
| 232.40 |                                                                                                                                                                                                                                                                                                                                                                                                                                                                                                                                                                                                                                                                                                                                                                                                                                                                                                                                                                                                                                                                                                                                                                                                                                                                                                                                                                                                                                                                                                                                                                                                                                                                                                                                                                                                                                                                                                                                                                                                                                                                                                                     | 232.40 |
|        | Image: Start Rest Performed Start Rest P |        |
| 232.20 |                                                                                                                                                                                                                                                                                                                                                                                                                                                                                                                                                                                                                                                                                                                                                                                                                                                                                                                                                                                                                                                                                                                                                                                                                                                                                                                                                                                                                                                                                                                                                                                                                                                                                                                                                                                                                                                                                                                                                                                                                                                                                                                     | 232.20 |
| 232.00 |                                                                                                                                                                                                                                                                                                                                                                                                                                                                                                                                                                                                                                                                                                                                                                                                                                                                                                                                                                                                                                                                                                                                                                                                                                                                                                                                                                                                                                                                                                                                                                                                                                                                                                                                                                                                                                                                                                                                                                                                                                                                                                                     | 232.00 |
| 231.80 |                                                                                                                                                                                                                                                                                                                                                                                                                                                                                                                                                                                                                                                                                                                                                                                                                                                                                                                                                                                                                                                                                                                                                                                                                                                                                                                                                                                                                                                                                                                                                                                                                                                                                                                                                                                                                                                                                                                                                                                                                                                                                                                     | 231.80 |
| 231.60 |                                                                                                                                                                                                                                                                                                                                                                                                                                                                                                                                                                                                                                                                                                                                                                                                                                                                                                                                                                                                                                                                                                                                                                                                                                                                                                                                                                                                                                                                                                                                                                                                                                                                                                                                                                                                                                                                                                                                                                                                                                                                                                                     | 231.60 |
| 231.40 | B CB STA 2+55.00<br>EL = 231.505 CB                                                                                                                                                                                                                                                                                                                                                                                                                                                                                                                                                                                                                                                                                                                                                                                                                                                                                                                                                                                                                                                                                                                                                                                                                                                                                                                                                                                                                                                                                                                                                                                                                                                                                                   | 231.40 |
| 231.20 | GB   STA 2+60.00 J<br>EL = 231.515   GB   STA 2+72.50 J<br>EL = 231.445   STA 2+92.81<br>EL = 231.301     M   OB   STA 2+72.50 J<br>EL = 231.445   OB   OB   STA 2+92.81 J<br>EL = 231.445   OB                                                                                                                                                                                                                                                                                                                                                                                                                                                                                                                                                                                                                                                                                                                                                                                                                                                                                                                                                                                                                                                                                                                                                                                                                                                                                                                                                                                                                                    | 231.20 |
| 231.00 | Image: Normal and the state of the stat                     | 231.00 |
| 230.80 | N   N   PROPOSED WEST GUTTER   N   N   N   N   N   N   N   N   N   N   N   N   N   N   N   N   N   N   N   N   N   N   N   N   N   N   N   N   N   N   N   N   N   N   N   N   N   N   N   N   N   N   N   N   N   N   N   N   N   N   N   N   N   N   N   N   N   N   N   N   N   N   N   N   N   N   N   N   N   N   N   N   N   N   N   N   N   N   N   N   N   N   N   N   N   N   N   N   N   N   N   N   N   N   N   N   N   N   N   N   N   N   N   N   N   N   N   N   N   N   N   N   N   N   N                                                                                                                                                                                                                                                                                                                                                                                                                                                                                                                                                                                                                                                                                                                                                                                                                                                                                                                                                                                                                                                                                                                                                                                                                                                                                                                                                                                                                                                                                                                                                                                                            | 230.80 |
| 230.60 |                                                                                                                                                                                                                                                                                                                                                                                                                                                                                                                                                                                                                                                                                                                                                                                                                                                                                                                                                                                                                                                                                                                                                                                                                                                                                                                                                                                                                                                                                                                                                                                                                                                                                                                                                                                                                                                                                                                                                                                                                                                                                                                     | 230.60 |

| N   | DTES:             |
|-----|-------------------|
| 1.  | ALL WORK AND M    |
|     | STANDARD CONST    |
| •   |                   |
| 2.  | CONTRACTOR TO     |
| 3.  | ALL ROADWAY DIN   |
| 4.  | EXISTING ASPHAL   |
| 5.  | 150mm PARTIAL (   |
|     | TENDERED QUANT    |
| 6.  | PLANE EXISTING C  |
| 0.  | ADMINISTRATOR.    |
| 7.  | ALL PRIVATE WAL   |
| 1.  |                   |
| -   | THE CONTRACT A    |
| 8.  | EXISTING LIP CURI |
| 9.  | PAVEMENT REPAIR   |
| 10. | MODIFIED BARRIER  |
| 11. | OVERLAY EXISTING  |
|     | ADMINISTRATOR.    |
| 12. | CONTRACTORS TO    |
|     | CONSTRUCTION FR   |
| 13. |                   |
| 15. |                   |
|     | REPLACEMENT, TO   |
|     | ALL BOULEVARDS    |
| 15. | ADJUST ALL WATE   |
|     |                   |

MATERIALS TO BE IN ACCORDANCE WITH THE LATEST REVISION OF THE CITY OF WINNIPEG TRUCTION SPECIFICATIONS. CONFIRM THE LOCATION OF ALL UTILITIES/SERVICES IN THE FIELD PRIOR TO CONSTRUCTION. LT TO BE PLANED AS SHOWN OR AS DIRECTED BY CONTRACT ADMINISTRATOR CONCRETE SLAB PATCHES SHOWN ARE ONLY A REPRESENTATIVE APPROXIMATION OF THE

TITIES. CURB AND INSTALL MODIFIED LIP CURB AS PER SD-202C AND AS DIRECTED BY CONTRACT LKWAYS TO BE ADJUSTED TO NEW SIDEWALK OR TOP OF CURB ELEVATION, AS DIRECTED BY ADMINISTRATOR. AR FABRIC TO BE INSTALLED AS SHOWN OR AS DIRECTED BY CONTRACT ADMINISTRATOR. R CURB TO BE CONSTRUCTED AT ALL INTERSECTION RADII AND ALLEY RADII.

IG CONCRETE AND ASPHALT RESIDENTIAL APPROACHES AS DIRECTED BY CONTRACT TAKE PRECAUTIONARY STEPS TO PROTECT EXISTING TREES WITHIN THE LIMITS OF FROM DAMAGE FROM CONSTRUCTION ACTIVITIES AS OUTLINED IN THE SPECIFICATIONS. DS, HYDRO POLES, AND ANCHORS THAT REQUIRE TEMPORARY SUPPORT, REMOVAL OR O BE DONE SO AT THE EXPENSE OF THE CONTRACTOR AS NECESSARY. TO BE SODDED UNLESS OTHERWISE NOTED.

TER VALVES, HYDRANTS, MANHOLES, AND CATCH BASINS IN WORK AREA TO GRADE.