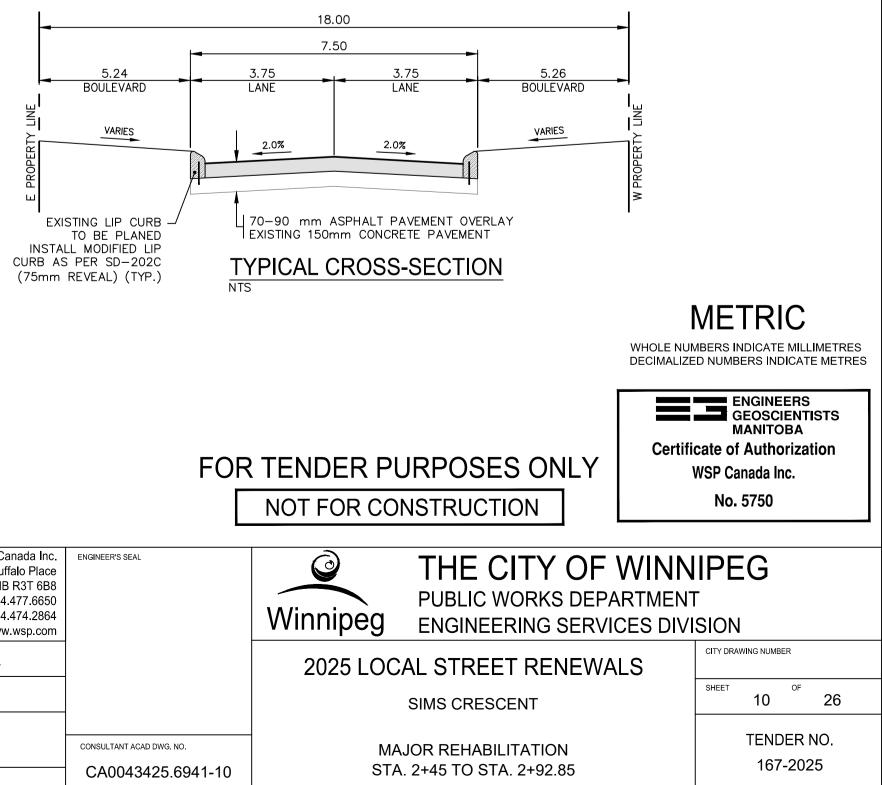

TITIES. CURB AND INSTALL MODIFIED LIP CURB AS PER SD-202C AND AS DIRECTED BY CONTRACT LKWAYS TO BE ADJUSTED TO NEW SIDEWALK OR TOP OF CURB ELEVATION, AS DIRECTED BY ADMINISTRATOR. AR FABRIC TO BE INSTALLED AS SHOWN OR AS DIRECTED BY CONTRACT ADMINISTRATOR. R CURB TO BE CONSTRUCTED AT ALL INTERSECTION RADII AND ALLEY RADII.