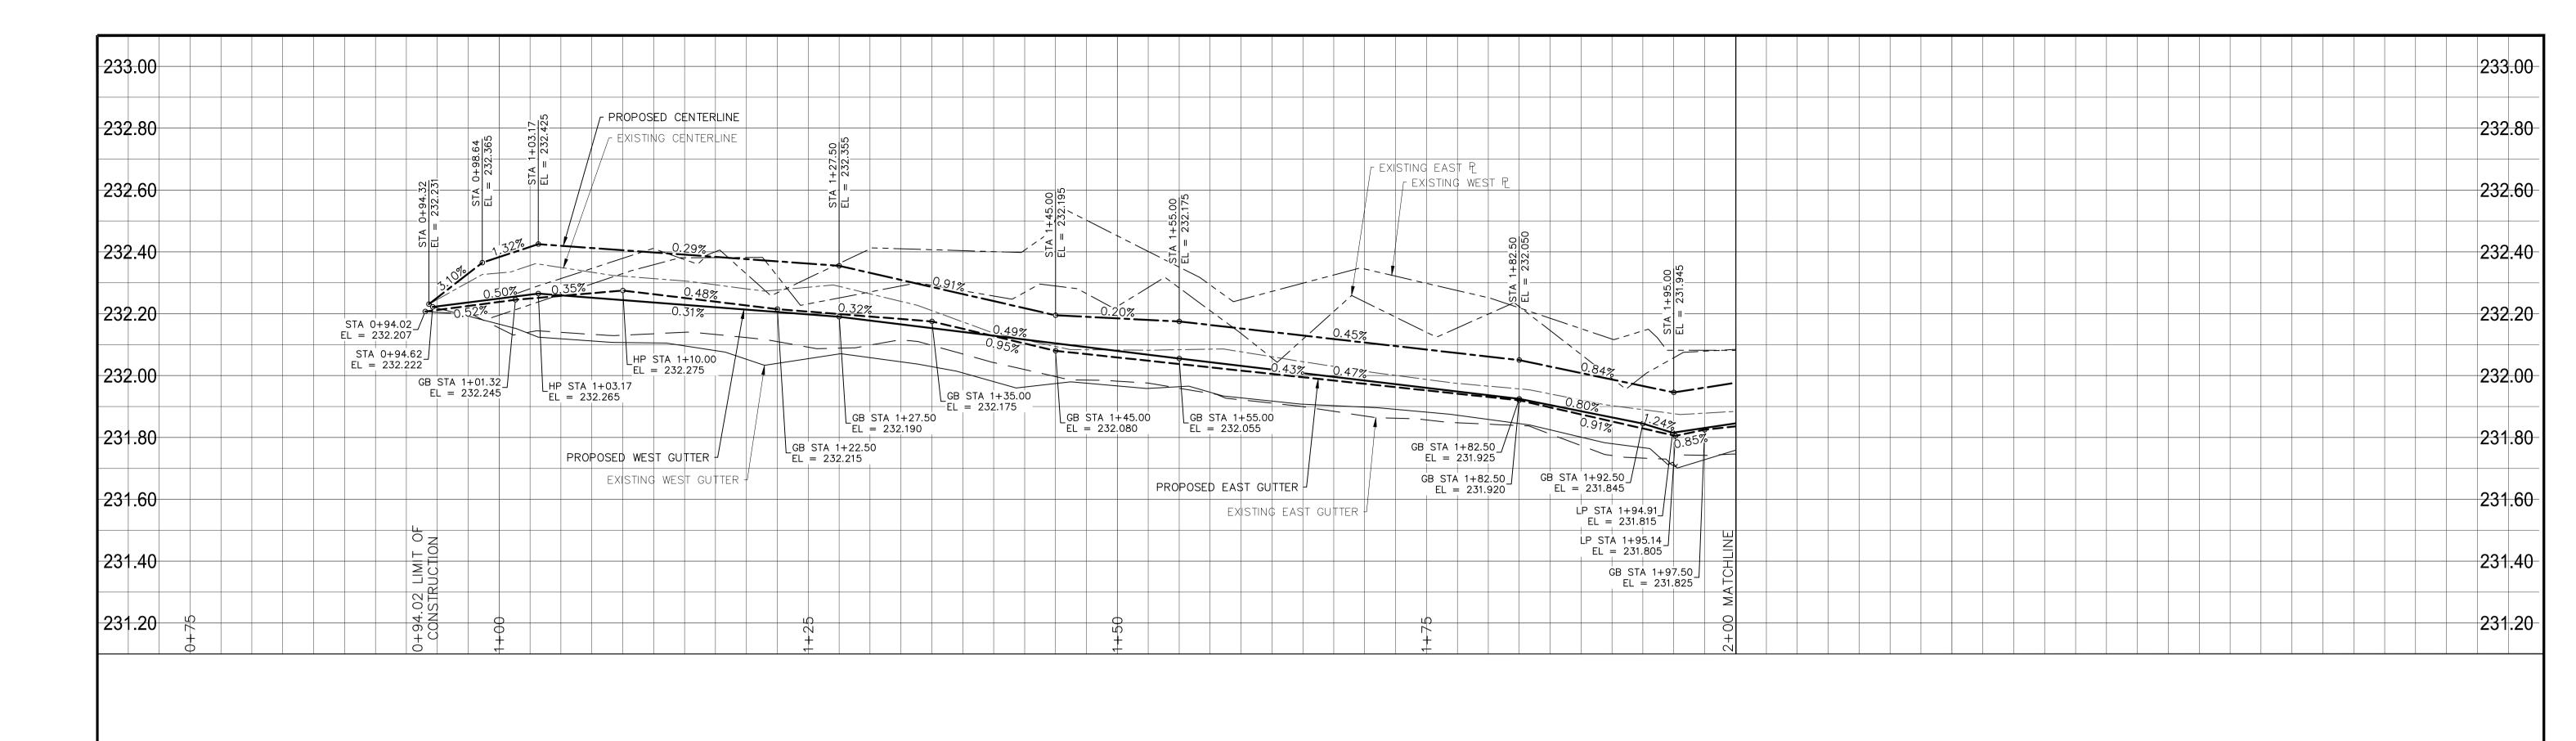

- 1. ALL WORK AND MATERIALS TO BE IN ACCORDANCE WITH THE LATEST REVISION OF THE CITY OF WINNIPEG STANDARD CONSTRUCTION SPECIFICATIONS.
- 2. CONTRACTOR TO CONFIRM THE LOCATION OF ALL UTILITIES/SERVICES IN THE FIELD PRIOR TO CONSTRUCTION. ALL ROADWAY DIMENSIONS SHOWN ARE TO BACK OF CURB. 4. EXISTING ASPHALT TO BE PLANED AS SHOWN OR AS DIRECTED BY CONTRACT ADMINISTRATOR 5. 150mm PARTIAL CONCRETE SLAB PATCHES SHOWN ARE ONLY A REPRESENTATIVE APPROXIMATION OF THE
- TENDERED QUANTITIES. 6. EXISTING SIDEWALK TO BE RENEWED AS PER SD-228A AND AS DIRECTED BY CONTRACT ADMINISTRATOR.
  7. PLANE EXISTING CURB AND INSTALL MODIFIED LIP CURB AS PER SD-202C AND AS DIRECTED BY CONTRACT
- ADMINISTRATOR. 8. ALL PRIVATE WALKWAYS TO BE ADJUSTED TO NEW SIDEWALK OR TOP OF CURB ELEVATION, AS DIRECTED BY
- THE CONTRACT ADMINISTRATOR. 9. EXISTING LIP CURB AT PRIVATE APPROACHES TO BE RENEWED AS DIRECTED BY CONTRACT ADMINISTRATOR.

  10. PAVEMENT REPAIR FABRIC TO BE INSTALLED AS SHOWN OR AS DIRECTED BY CONTRACT ADMINISTRATOR. 11. MODIFIED BARRIER CURB TO BE CONSTRUCTED AT ALL INTERSECTION RADII AND ALLEY RADII.
  12. OVERLAY EXISTING CONCRETE AND ASPHALT RESIDENTIAL APPROACHES AS DIRECTED BY CONTRACT
- ADMINISTRATOR. 13. CONTRACTORS TO TAKE PRECAUTIONARY STEPS TO PROTECT EXISTING TREES WITHIN THE LIMITS OF CONSTRUCTION FROM DAMAGE FROM CONSTRUCTION ACTIVITIES AS OUTLINED IN THE SPECIFICATIONS.

  14. LAMP STANDARDS, HYDRO POLES, AND ANCHORS THAT REQUIRE TEMPORARY SUPPORT, REMOVAL OR
- 15. ALL BOULEVARDS TO BE SODDED UNLESS OTHERWISE NOTED. 16. ADJUST ALL WATER VALVES, HYDRANTS, MANHOLES, AND CATCH BASINS IN WORK AREA TO GRADE.

REPLACEMENT, TO BE DONE SO AT THE EXPENSE OF THE CONTRACTOR AS NECESSARY.