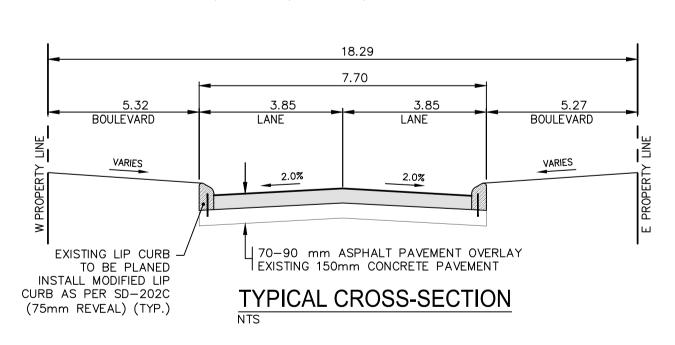

- 1. ALL WORK AND MATERIALS TO BE IN ACCORDANCE WITH THE LATEST REVISION OF THE CITY OF WINNIPEG STANDARD CONSTRUCTION SPECIFICATIONS.
- 2. CONTRACTOR TO CONFIRM THE LOCATION OF ALL UTILITIES/SERVICES IN THE FIELD PRIOR TO CONSTRUCTION. ALL ROADWAY DIMENSIONS SHOWN ARE TO BACK OF CURB. 4. EXISTING ASPHALT TO BE PLANED AS SHOWN OR AS DIRECTED BY CONTRACT ADMINISTRATOR 5. 150mm PARTIAL CONCRETE SLAB PATCHES SHOWN ARE ONLY A REPRESENTATIVE APPROXIMATION OF THE
- TENDERED QUANTITIES. 6. EXISTING SIDEWALK TO BE RENEWED AS PER SD-228A AND AS DIRECTED BY CONTRACT ADMINISTRATOR.
  7. PLANE EXISTING CURB AND INSTALL MODIFIED LIP CURB AS PER SD-202C AND AS DIRECTED BY CONTRACT
- ADMINISTRATOR. 8. ALL PRIVATE WALKWAYS TO BE ADJUSTED TO NEW SIDEWALK OR TOP OF CURB ELEVATION, AS DIRECTED BY
- THE CONTRACT ADMINISTRATOR. 9. EXISTING LIP CURB AT PRIVATE APPROACHES TO BE RENEWED AS DIRECTED BY CONTRACT ADMINISTRATOR.