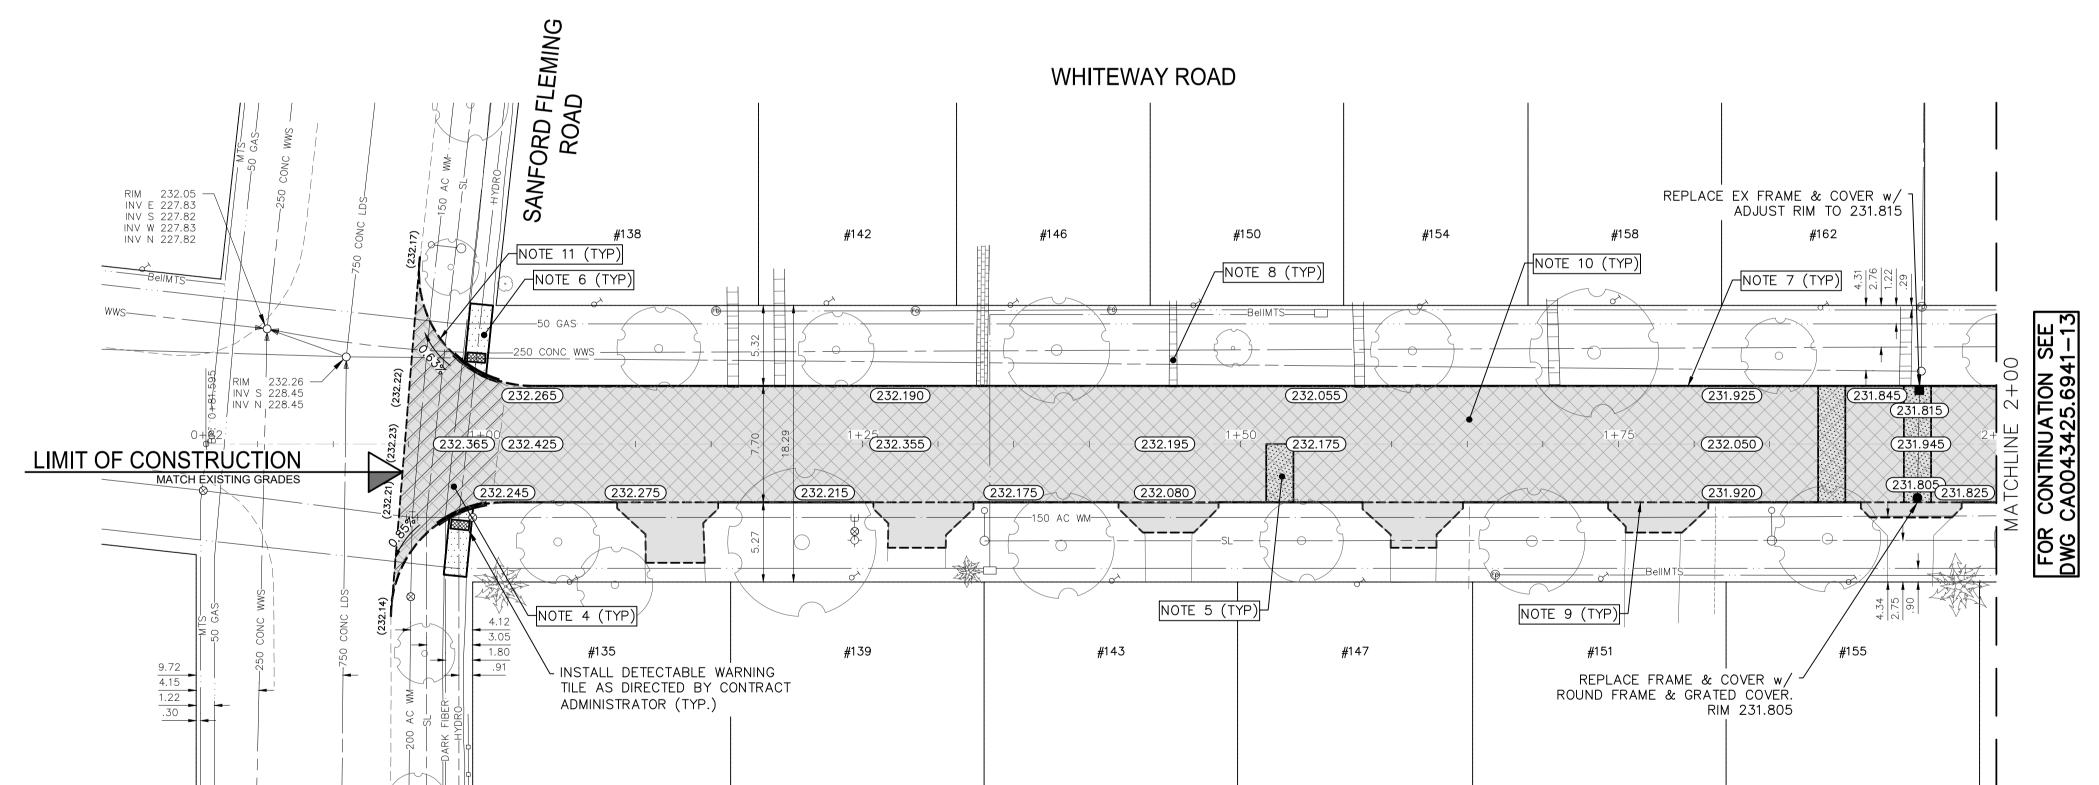

- 1. ALL WORK AND MATERIALS TO BE IN ACCORDANCE WITH THE LATEST REVISION OF THE CITY OF WINNIPEG STANDARD CONSTRUCTION SPECIFICATIONS.
- 2. CONTRACTOR TO CONFIRM THE LOCATION OF ALL UTILITIES/SERVICES IN THE FIELD PRIOR TO CONSTRUCTION. ALL ROADWAY DIMENSIONS SHOWN ARE TO BACK OF CURB. 4. EXISTING ASPHALT TO BE PLANED AS SHOWN OR AS DIRECTED BY CONTRACT ADMINISTRATOR 5. 150mm PARTIAL CONCRETE SLAB PATCHES SHOWN ARE ONLY A REPRESENTATIVE APPROXIMATION OF THE
- TENDERED QUANTITIES. 6. EXISTING SIDEWALK TO BE RENEWED AS PER SD-228A AND AS DIRECTED BY CONTRACT ADMINISTRATOR.
  7. PLANE EXISTING CURB AND INSTALL MODIFIED LIP CURB AS PER SD-202C AND AS DIRECTED BY CONTRACT
- ADMINISTRATOR. 8. ALL PRIVATE WALKWAYS TO BE ADJUSTED TO NEW SIDEWALK OR TOP OF CURB ELEVATION, AS DIRECTED BY
- THE CONTRACT ADMINISTRATOR. 9. EXISTING LIP CURB AT PRIVATE APPROACHES TO BE RENEWED AS DIRECTED BY CONTRACT ADMINISTRATOR.

  10. PAVEMENT REPAIR FABRIC TO BE INSTALLED AS SHOWN OR AS DIRECTED BY CONTRACT ADMINISTRATOR. 11. MODIFIED BARRIER CURB TO BE CONSTRUCTED AT ALL INTERSECTION RADII AND ALLEY RADII.
  12. OVERLAY EXISTING CONCRETE AND ASPHALT RESIDENTIAL APPROACHES AS DIRECTED BY CONTRACT
- ADMINISTRATOR. 13. CONTRACTORS TO TAKE PRECAUTIONARY STEPS TO PROTECT EXISTING TREES WITHIN THE LIMITS OF CONSTRUCTION FROM DAMAGE FROM CONSTRUCTION ACTIVITIES AS OUTLINED IN THE SPECIFICATIONS.

  14. LAMP STANDARDS, HYDRO POLES, AND ANCHORS THAT REQUIRE TEMPORARY SUPPORT, REMOVAL OR
- 15. ALL BOULEVARDS TO BE SODDED UNLESS OTHERWISE NOTED. 16. ADJUST ALL WATER VALVES, HYDRANTS, MANHOLES, AND CATCH BASINS IN WORK AREA TO GRADE.

REPLACEMENT, TO BE DONE SO AT THE EXPENSE OF THE CONTRACTOR AS NECESSARY.