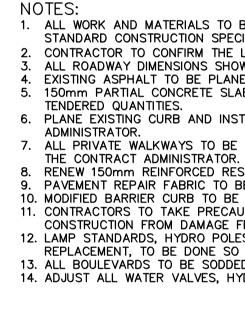

1. ALL WORK AND MATERIALS TO BE IN ACCORDANCE WITH THE LATEST REVISION OF THE CITY OF WINNIPEG STANDARD CONSTRUCTION SPECIFICATIONS. 2. CONTRACTOR TO CONFIRM THE LOCATION OF ALL UTILITIES/SERVICES IN THE FIELD PRIOR TO CONSTRUCTION. ALL ROADWAY DIMENSIONS SHOWN ARE TO BACK OF CURB.
 EXISTING ASPHALT TO BE PLANED AS SHOWN OR AS DIRECTED BY CONTRACT ADMINISTRATOR 150mm PARTIAL CONCRETE SLAB PATCHES SHOWN ARE ONLY A REPRESENTATIVE APPROXIMATION OF THE 6. PLANE EXISTING CURB AND INSTALL MODIFIED LIP CURB AS PER SD-202C AND AS DIRECTED BY CONTRACT 7. ALL PRIVATE WALKWAYS TO BE ADJUSTED TO NEW SIDEWALK OR TOP OF CURB ELEVATION, AS DIRECTED BY 8. RENEW 150mm REINFORCED RESIDENTIAL APPROACH AS DIRECTED BY CONTRACT ADMINISTRATOR. 9. PAVEMENT REPAIR FABRIC TO BE INSTALLED AS SHOWN OR AS DIRECTED BY CONTRACT ADMINISTRATOR. 10. MODIFIED BARRIER CURB TO BE CONSTRUCTED AT ALL INTERSECTION RADII AND ALLEY RADII 11. CONTRACTORS TO TAKE PRECAUTIONARY STEPS TO PROTECT EXISTING TREES WITHIN THE LIMITS OF CONSTRUCTION FROM DAMAGE FROM CONSTRUCTION ACTIVITIES AS OUTLINED IN THE SPECIFICATIONS. 12. LAMP STANDARDS, HYDRO POLES, AND ANCHORS THAT REQUIRE TEMPORARY SUPPORT, REMOVAL OR REPLACEMENT, TO BE DONE SO AT THE EXPENSE OF THE CONTRACTOR AS NECESSARY. 13. ALL BOULEVARDS TO BE SODDED UNLESS OTHERWISE NOTED. 14. ADJUST ALL WATER VALVES, HYDRANTS, MANHOLES, AND CATCH BASINS IN WORK AREA TO GRADE.