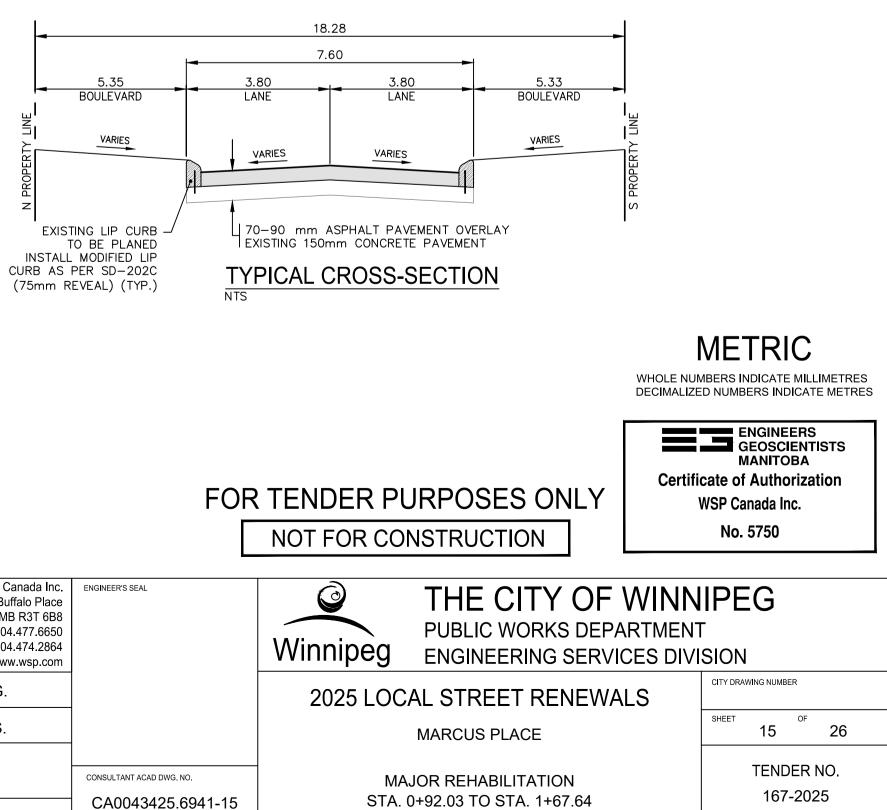

1. ALL WORK AND MATERIALS TO BE IN ACCORDANCE WITH THE LATEST REVISION OF THE CITY OF WINNIPEG STANDARD CONSTRUCTION SPECIFICATIONS. 2. CONTRACTOR TO CONFIRM THE LOCATION OF ALL UTILITIES/SERVICES IN THE FIELD PRIOR TO CONSTRUCTION. ALL ROADWAY DIMENSIONS SHOWN ARE TO BACK OF CURB.
 EXISTING ASPHALT TO BE PLANED AS SHOWN OR AS DIRECTED BY CONTRACT ADMINISTRATOR 150mm PARTIAL CONCRETE SLAB PATCHES SHOWN ARE ONLY A REPRESENTATIVE APPROXIMATION OF THE 6. PLANE EXISTING CURB AND INSTALL MODIFIED LIP CURB AS PER SD-202C AND AS DIRECTED BY CONTRACT 7. ALL PRIVATE WALKWAYS TO BE ADJUSTED TO NEW SIDEWALK OR TOP OF CURB ELEVATION, AS DIRECTED BY 8. RENEW 150mm REINFORCED RESIDENTIAL APPROACH AS DIRECTED BY CONTRACT ADMINISTRATOR. 9. PAVEMENT REPAIR FABRIC TO BE INSTALLED AS SHOWN OR AS DIRECTED BY CONTRACT ADMINISTRATOR. 10. MODIFIED BARRIER CURB TO BE CONSTRUCTED AT ALL INTERSECTION RADII AND ALLEY RADII 11. CONTRACTORS TO TAKE PRECAUTIONARY STEPS TO PROTECT EXISTING TREES WITHIN THE LIMITS OF CONSTRUCTION FROM DAMAGE FROM CONSTRUCTION ACTIVITIES AS OUTLINED IN THE SPECIFICATIONS. 12. LAMP STANDARDS, HYDRO POLES, AND ANCHORS THAT REQUIRE TEMPORARY SUPPORT, REMOVAL OR REPLACEMENT, TO BE DONE SO AT THE EXPENSE OF THE CONTRACTOR AS NECESSARY. 13. ALL BOULEVARDS TO BE SODDED UNLESS OTHERWISE NOTED. 14. ADJUST ALL WATER VALVES, HYDRANTS, MANHOLES, AND CATCH BASINS IN WORK AREA TO GRADE.