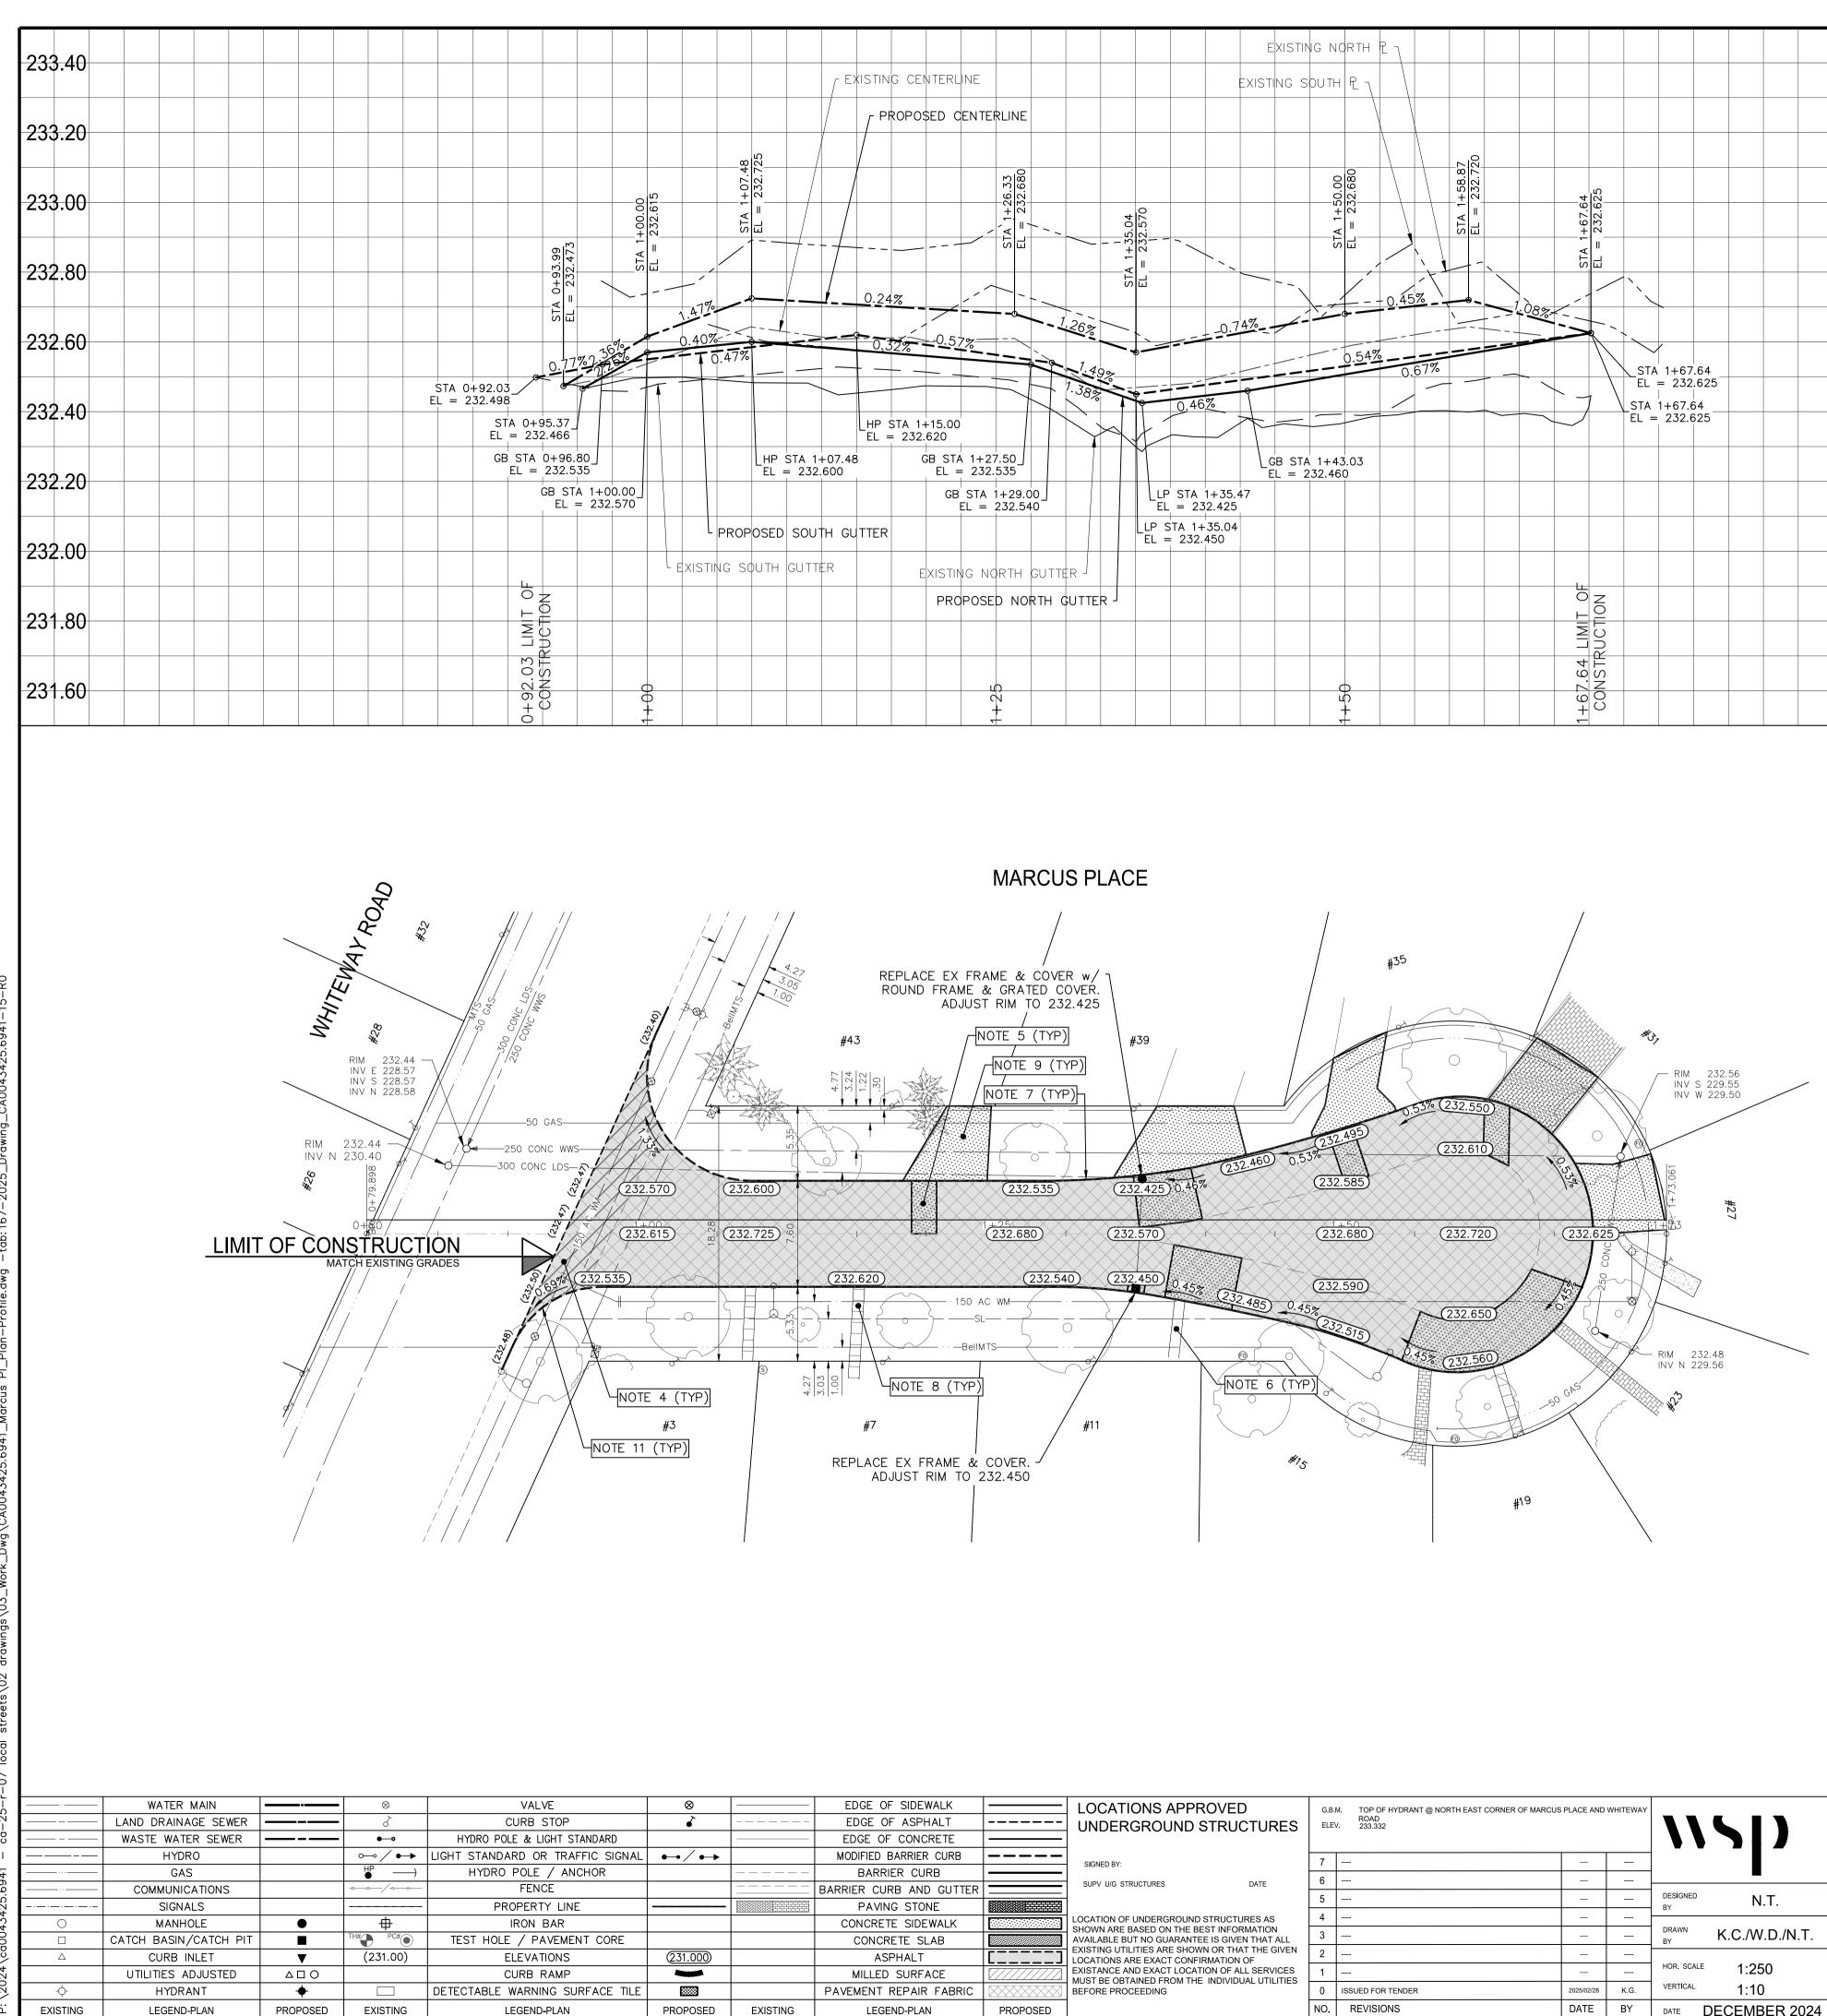

3 5

|                                                                      |                                                                                                                                                                                                                                                                                                                                                                                                                                                                                                                                                                                                                                                                                                                                                                                                                                                                                                                                                                                                                                                                                                                                                                                                                                                                                                                                                                                                                                                                                                                                                                                                                                                                                                                                                                                                                                                                                                                                                                                                                                                                                                         | 233.40 |
|----------------------------------------------------------------------|---------------------------------------------------------------------------------------------------------------------------------------------------------------------------------------------------------------------------------------------------------------------------------------------------------------------------------------------------------------------------------------------------------------------------------------------------------------------------------------------------------------------------------------------------------------------------------------------------------------------------------------------------------------------------------------------------------------------------------------------------------------------------------------------------------------------------------------------------------------------------------------------------------------------------------------------------------------------------------------------------------------------------------------------------------------------------------------------------------------------------------------------------------------------------------------------------------------------------------------------------------------------------------------------------------------------------------------------------------------------------------------------------------------------------------------------------------------------------------------------------------------------------------------------------------------------------------------------------------------------------------------------------------------------------------------------------------------------------------------------------------------------------------------------------------------------------------------------------------------------------------------------------------------------------------------------------------------------------------------------------------------------------------------------------------------------------------------------------------|--------|
|                                                                      | EXISTING SOUTH PL \ \ \ \ \ \ \ \ \ \ \ \ \ \ \ \ \ \                                                                                                                                                                                                                                                                                                                                                                                                                                                                                                                                                                                                                                                                                                                                                                                                                                                                                                                                                                                                                                                                                                                                                                                                                                                                                                                                                                                                                                                                                                                                                                                                                                                                                                                                                                                                                                                                                                                                                                                                                                                   | 200.40 |
| TERLINE                                                              |                                                                                                                                                                                                                                                                                                                                                                                                                                                                                                                                                                                                                                                                                                                                                                                                                                                                                                                                                                                                                                                                                                                                                                                                                                                                                                                                                                                                                                                                                                                                                                                                                                                                                                                                                                                                                                                                                                                                                                                                                                                                                                         | 233.20 |
| STA 1+26.33<br>EL = 232.680<br>/ / / / / / / / / / / / / / / / / / / | -       -       -       -       -       -       -       -       -       -       -       -       -       -       -       -       -       -       -       -       -       -       -       -       -       -       -       -       -       -       -       -       -       -       -       -       -       -       -       -       -       -       -       -       -       -       -       -       -       -       -       -       -       -       -       -       -       -       -       -       -       -       -       -       -       -       -       -       -       -       -       -       -       -       -       -       -       -       -       -       -       -       -       -       -       -       -       -       -       -       -       -       -       -       -       -       -       -       -       -       -       -       -       -       -       -       -       -       -       -       -       -       -       -       -       -       -       -       -                                                                                                                                                                                                                                                                                                                                                                                                                                                                                                                                                                                                                                                                                                                                                                                                                                                                                                                                                                                                                                                                                                                       | 233.00 |
| $\begin{array}{c c c c c c c c c c c c c c c c c c c $               |                                                                                                                                                                                                                                                                                                                                                                                                                                                                                                                                                                                                                                                                                                                                                                                                                                                                                                                                                                                                                                                                                                                                                                                                                                                                                                                                                                                                                                                                                                                                                                                                                                                                                                                                                                                                                                                                                                                                                                                                                                                                                                         | 232.80 |
|                                                                      | -0.74% 0.45% 0.8% 0.8%                                                                                                                                                                                                                                                                                                                                                                                                                                                                                                                                                                                                                                                                                                                                                                                                                                                                                                                                                                                                                                                                                                                                                                                                                                                                                                                                                                                                                                                                                                                                                                                                                                                                                                                                                                                                                                                                                                                                                                                                                                                                                  | 232.60 |
| 1.38%<br>0.46                                                        | EL = 232.625                                                                                                                                                                                                                                                                                                                                                                                                                                                                                                                                                                                                                                                                                                                                                                                                                                                                                                                                                                                                                                                                                                                                                                                                                                                                                                                                                                                                                                                                                                                                                                                                                                                                                                                                                                                                                                                                                                                                                                                                                                                                                            | 232.40 |
| -27.50<br>32.535<br>A 1+29.00<br>= 232.540<br>LP STA<br>EL = 23      | GB STA 1+43.03<br>EL = 232.460     Image: Comparison of the c | 232.20 |
| LP STA 1+<br>EL = 232.                                               |                                                                                                                                                                                                                                                                                                                                                                                                                                                                                                                                                                                                                                                                                                                                                                                                                                                                                                                                                                                                                                                                                                                                                                                                                                                                                                                                                                                                                                                                                                                                                                                                                                                                                                                                                                                                                                                                                                                                                                                                                                                                                                         | 232.00 |
| NORTH GUTTER J                                                       |                                                                                                                                                                                                                                                                                                                                                                                                                                                                                                                                                                                                                                                                                                                                                                                                                                                                                                                                                                                                                                                                                                                                                                                                                                                                                                                                                                                                                                                                                                                                                                                                                                                                                                                                                                                                                                                                                                                                                                                                                                                                                                         | 231.80 |
| 1+12                                                                 |                                                                                                                                                                                                                                                                                                                                                                                                                                                                                                                                                                                                                                                                                                                                                                                                                                                                                                                                                                                                                                                                                                                                                                                                                                                                                                                                                                                                                                                                                                                                                                                                                                                                                                                                                                                                                                                                                                                                                                                                                                                                                                         | 231.6  |