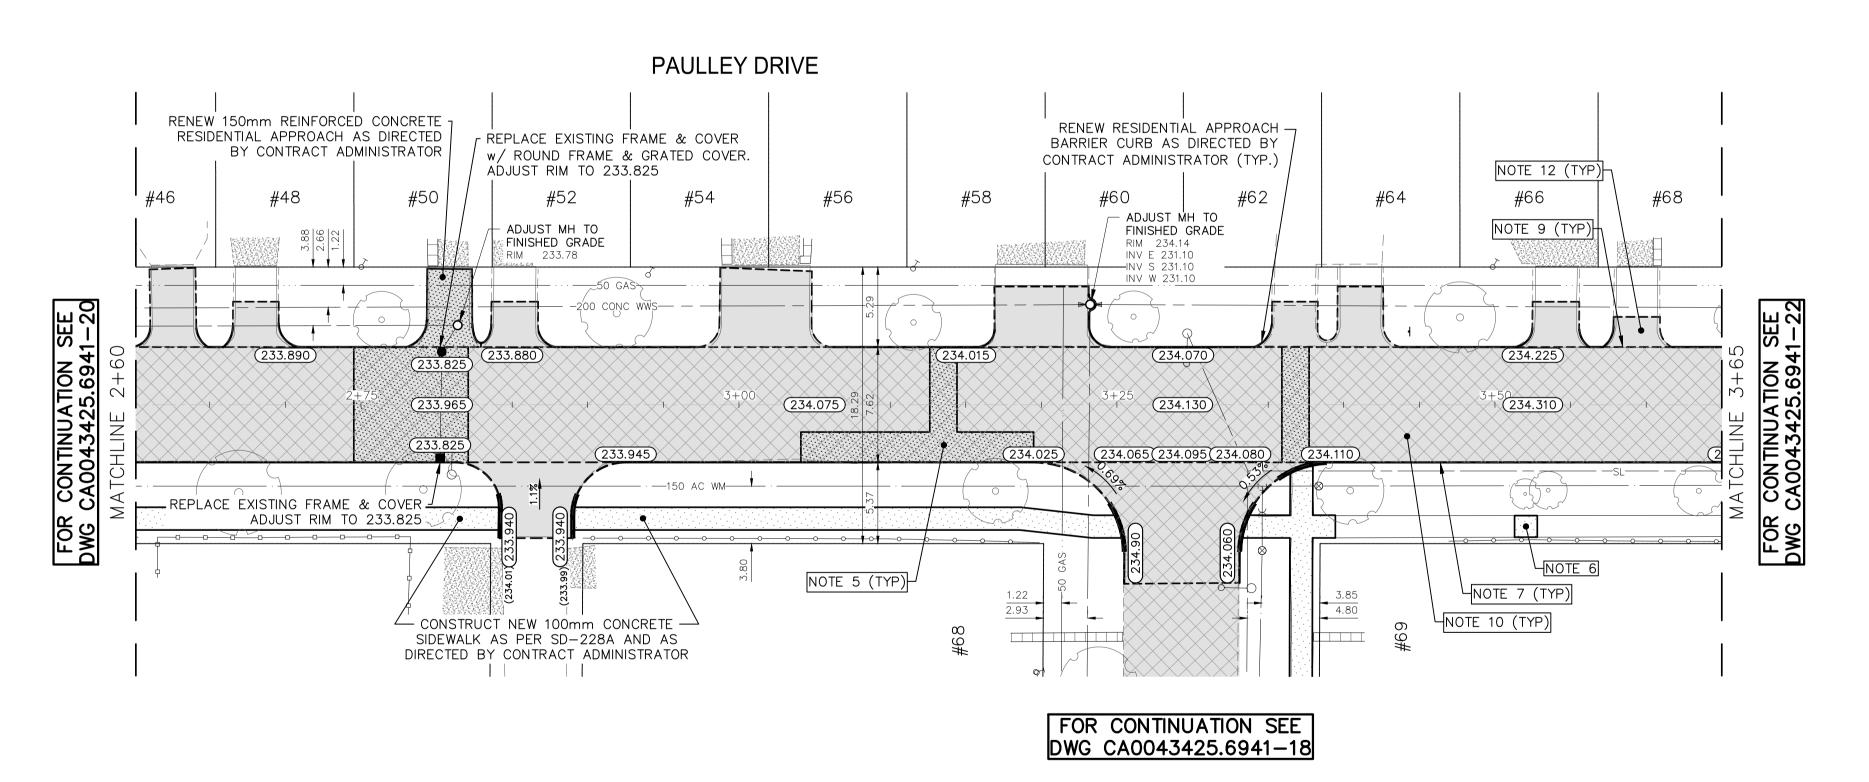

- 1. ALL WORK AND MATERIALS TO BE IN ACCORDANCE WITH THE LATEST REVISION OF THE CITY OF WINNIPEG
- STANDARD CONSTRUCTION SPECIFICATIONS. 2. CONTRACTOR TO CONFIRM THE LOCATION OF ALL UTILITIES/SERVICES IN THE FIELD PRIOR TO CONSTRUCTION. ALL ROADWAY DIMENSIONS SHOWN ARE TO BACK OF CURB.
- 4. EXISTING ASPHALT TO BE PLANED AS SHOWN OR AS DIRECTED BY CONTRACT ADMINISTRATOR 5. 150mm PARTIAL CONCRETE SLAB PATCHES SHOWN ARE ONLY A REPRESENTATIVE APPROXIMATION OF THE TENDERED QUANTITIES.
- 6. EXISTING SIDEWALK TO BE RENEWED AS PER SD-228A AND AS DIRECTED BY CONTRACT ADMINISTRATOR.
  7. PLANE EXISTING CURB AND RENEW BARRIER CURB AS PER SD-205 AND AS DIRECTED BY CONTRACT
- 8. ALL PRIVATE WALKWAYS TO BE ADJUSTED TO NEW SIDEWALK OR TOP OF CURB ELEVATION, AS DIRECTED BY THE CONTRACT ADMINISTRATOR. 9. EXISTING LIP CURB AT PRIVATE APPROACHES TO BE RENEWED AS DIRECTED BY CONTRACT ADMINISTRATOR.
- 10. PAVEMENT REPAIR FABRIC TO BE INSTALLED AS SHOWN OR AS DIRECTED BY CONTRACT ADMINISTRATOR.

  11. MODIFIED BARRIER CURB TO BE CONSTRUCTED AT ALL INTERSECTION RADII AND ALLEY RADII. 12. OVERLAY EXISTING CONCRETE AND ASPHALT RESIDENTIAL APPROACHES AS DIRECTED BY CONTRACT
- ADMINISTRATOR.
- 13. CONTRACTORS TO TAKE PRECAUTIONARY STEPS TO PROTECT EXISTING TREES WITHIN THE LIMITS OF CONSTRUCTION FROM DAMAGE FROM CONSTRUCTION ACTIVITIES AS OUTLINED IN THE SPECIFICATIONS. 14. LAMP STANDARDS, HYDRO POLES, AND ANCHORS THAT REQUIRE TEMPORARY SUPPORT, REMOVAL OR REPLACEMENT, TO BE DONE SO AT THE EXPENSE OF THE CONTRACTOR AS NECESSARY.
- 15. ALL BOULEVARDS TO BE SODDED UNLESS OTHERWISE NOTED. 16. ADJUST ALL WATER VALVES, HYDRANTS, MANHOLES, AND CATCH BASINS IN WORK AREA TO GRADE.