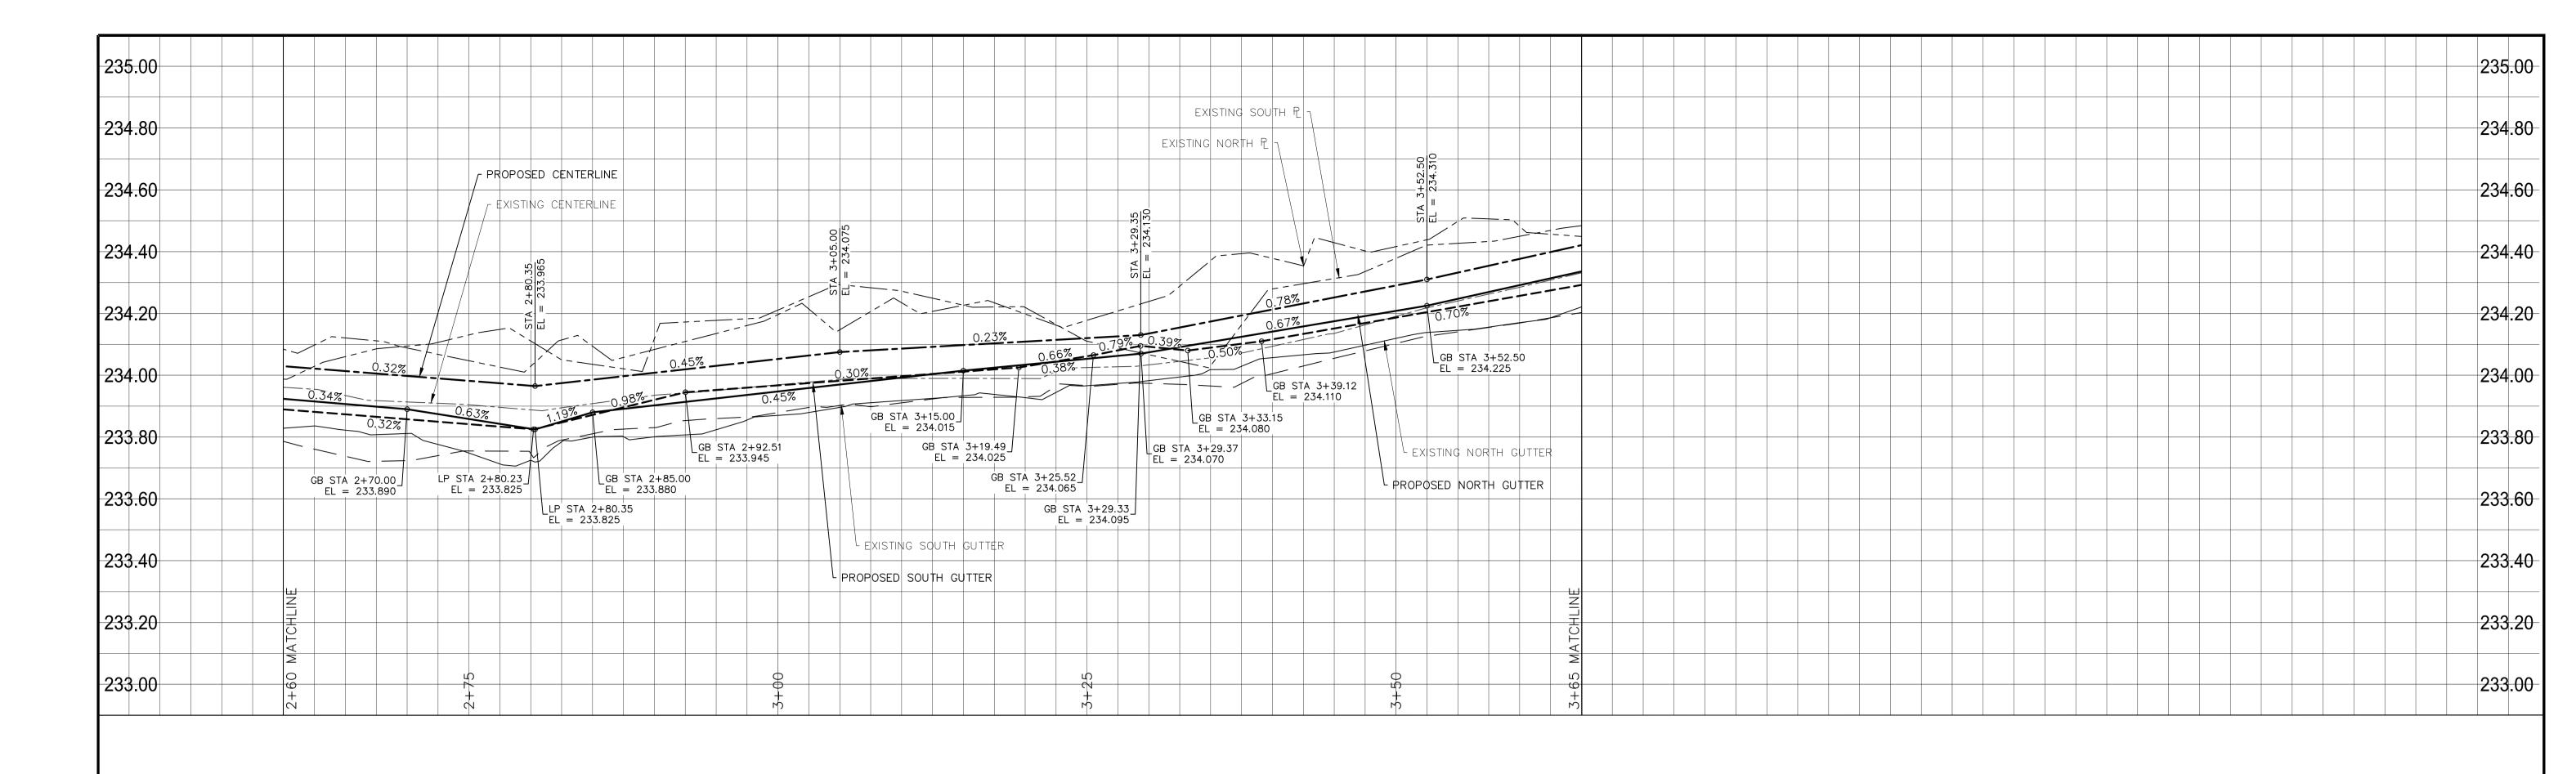

- 1. ALL WORK AND MATERIALS TO BE IN ACCORDANCE WITH THE LATEST REVISION OF THE CITY OF WINNIPEG
- STANDARD CONSTRUCTION SPECIFICATIONS. 2. CONTRACTOR TO CONFIRM THE LOCATION OF ALL UTILITIES/SERVICES IN THE FIELD PRIOR TO CONSTRUCTION. ALL ROADWAY DIMENSIONS SHOWN ARE TO BACK OF CURB.
- 4. EXISTING ASPHALT TO BE PLANED AS SHOWN OR AS DIRECTED BY CONTRACT ADMINISTRATOR 5. 150mm PARTIAL CONCRETE SLAB PATCHES SHOWN ARE ONLY A REPRESENTATIVE APPROXIMATION OF THE TENDERED QUANTITIES.
- 6. EXISTING SIDEWALK TO BE RENEWED AS PER SD-228A AND AS DIRECTED BY CONTRACT ADMINISTRATOR.
  7. PLANE EXISTING CURB AND RENEW BARRIER CURB AS PER SD-205 AND AS DIRECTED BY CONTRACT
- 8. ALL PRIVATE WALKWAYS TO BE ADJUSTED TO NEW SIDEWALK OR TOP OF CURB ELEVATION, AS DIRECTED BY THE CONTRACT ADMINISTRATOR.