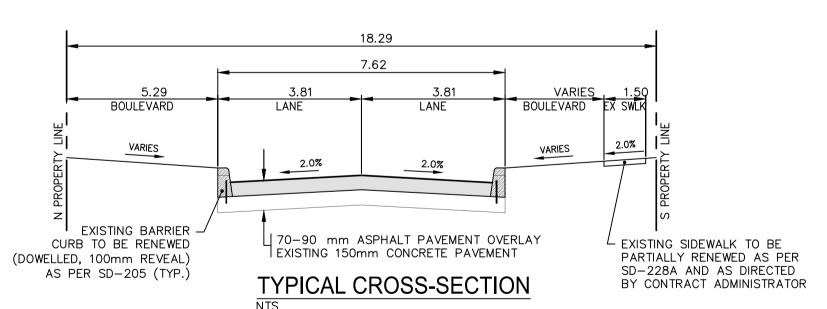

- 1. ALL WORK AND MATERIALS TO BE IN ACCORDANCE WITH THE LATEST REVISION OF THE CITY OF WINNIPEG
- STANDARD CONSTRUCTION SPECIFICATIONS. 2. CONTRACTOR TO CONFIRM THE LOCATION OF ALL UTILITIES/SERVICES IN THE FIELD PRIOR TO CONSTRUCTION. ALL ROADWAY DIMENSIONS SHOWN ARE TO BACK OF CURB.
- 4. EXISTING ASPHALT TO BE PLANED AS SHOWN OR AS DIRECTED BY CONTRACT ADMINISTRATOR 5. 150mm PARTIAL CONCRETE SLAB PATCHES SHOWN ARE ONLY A REPRESENTATIVE APPROXIMATION OF THE TENDERED QUANTITIES.
- 6. EXISTING SIDEWALK TO BE RENEWED AS PER SD-228A AND AS DIRECTED BY CONTRACT ADMINISTRATOR.
  7. PLANE EXISTING CURB AND RENEW BARRIER CURB AS PER SD-205 AND AS DIRECTED BY CONTRACT
- 8. ALL PRIVATE WALKWAYS TO BE ADJUSTED TO NEW SIDEWALK OR TOP OF CURB ELEVATION, AS DIRECTED BY THE CONTRACT ADMINISTRATOR. 9. EXISTING LIP CURB AT PRIVATE APPROACHES TO BE RENEWED AS DIRECTED BY CONTRACT ADMINISTRATOR.
- 10. PAVEMENT REPAIR FABRIC TO BE INSTALLED AS SHOWN OR AS DIRECTED BY CONTRACT ADMINISTRATOR.