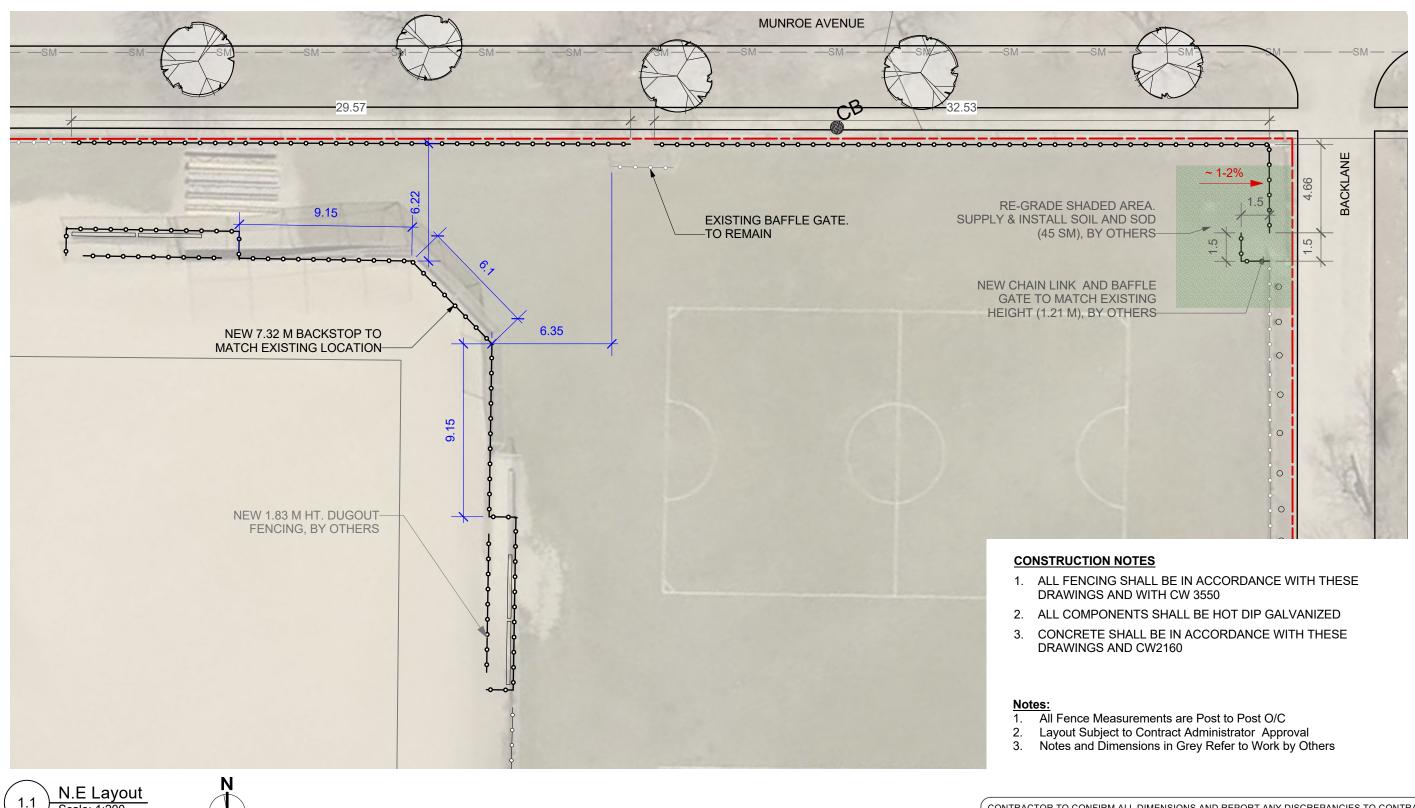

Winnipeg

THE CITY OF WINNIPEG Planning, Property and Development Department Planning and Land Use Division Unit 15 - 30 Fort Street, Winnipeg, MB, (R3C 4X5)

| DES | IGNED BY      | MA    | CHECKED BY  |                                            |      |
|-----|---------------|-------|-------------|--------------------------------------------|------|
| DRA | WN BY         | MA    | APPROVED BY | MANAGER,<br>PARK AND OPEN SPACES           | DATE |
| HOR | IZ. SCALE     | 1:200 |             |                                            |      |
| VER | T. SCALE      | 1.200 |             |                                            |      |
| DAT | February 2025 |       | ry 2025     | MANAGER,<br>PLANNING AND LAND USE DIVISION | DATE |

CONTRACTOR TO CONFIRM ALL DIMENSIONS AND REPORT ANY DISCREPANCIES TO CONTRACT ADMINISTRATOR PRIOR TO CONSTRUCTION. LOCATION OF UNDERGROUND STRUCTURES AS SHOWN ARE BASED ON THE BEST INFORMATION AVAILABLE BUT NO GUARANTEE IS GIVEN THAT ALL EXISTING UTILITIES ARE SHOWN OR THAT THE GIVEN LOCATIONS ARE EXACT. CONFIRMATION OF EXISTENCE AND EXACT LOCATION OF ALL SERVICES MUST BE

| OBTAINED FROM THE INDIVIDUAL UTILITIES BEFORE PROCEEDING | WITH CONSTRUCTION. |
|----------------------------------------------------------|--------------------|
| DRAWING TITLE  Morse Place CC                            | DRAWING NO.        |
| Baseball Diamond Redevelopment                           | M 25 D             |
| Layout Plan                                              | M.35 - D           |
|                                                          | BID OPPORTUNITY    |
| SITE ADDRESS 700 Munroe Avenue                           | 240 2025           |

210-2025