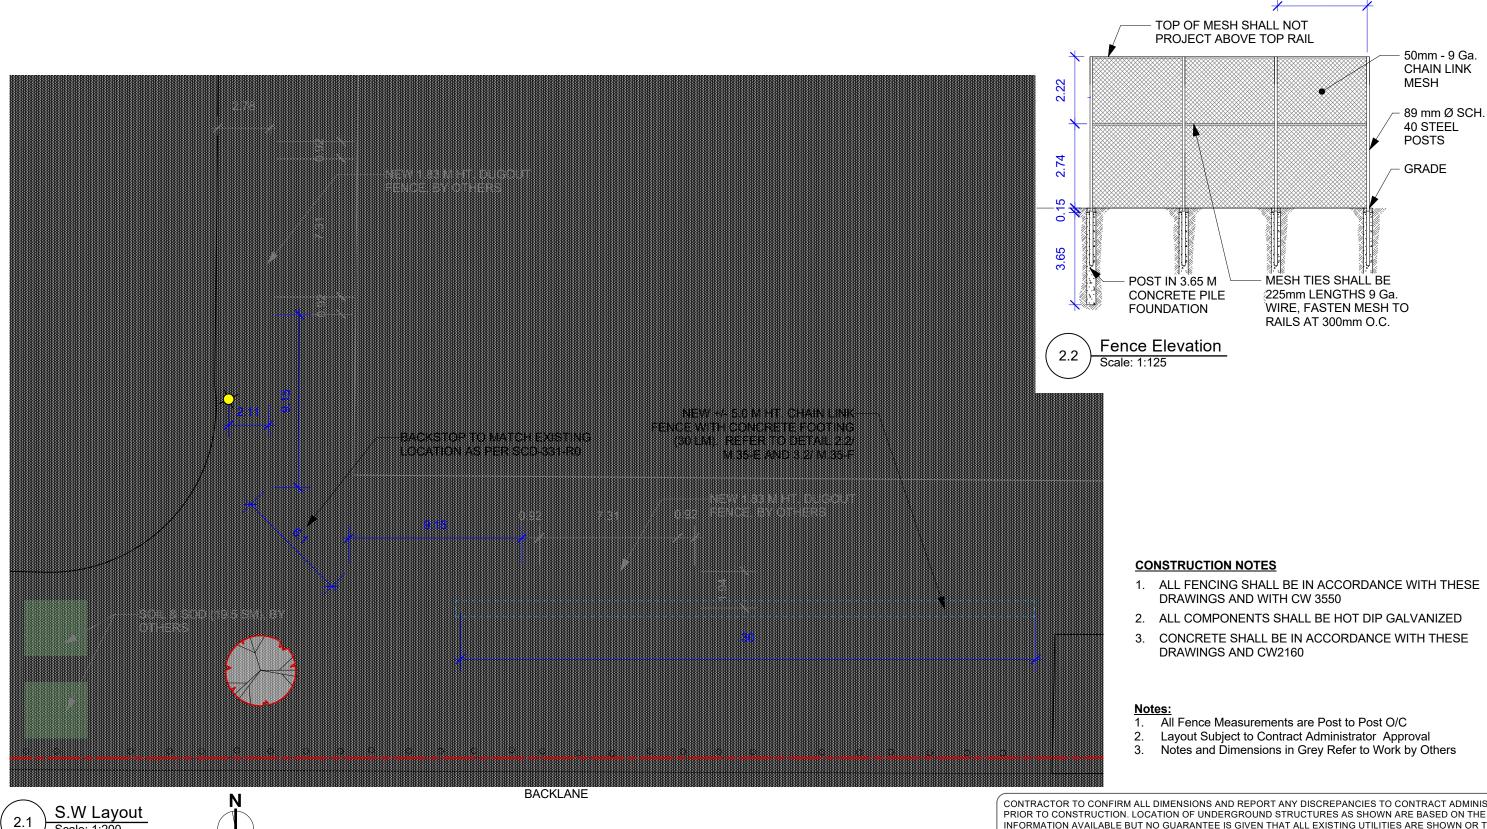

2.96 TYP.

|                                                                             | BID OPPORTUNITY NO. |  |  |  |
|-----------------------------------------------------------------------------|---------------------|--|--|--|
| Layout Plan                                                                 | _                   |  |  |  |
| Baseball Diamond Redevelopment                                              | M.35 - E            |  |  |  |
| Morse Place CC                                                              |                     |  |  |  |
| DRAWING TITLE                                                               | DRAWING NO.         |  |  |  |
| OBTAINED FROM THE INDIVIDUAL UTILITIES BEFORE PROCEEDING WITH CONSTRUCTION. |                     |  |  |  |