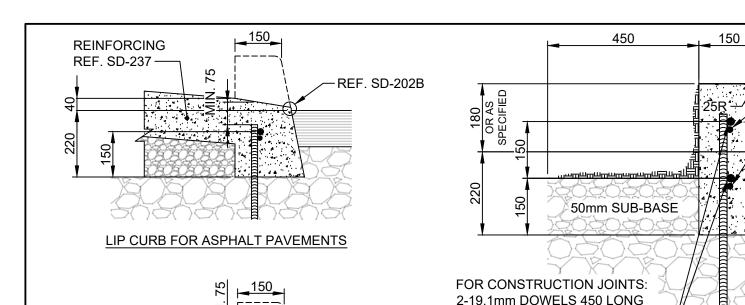

**APPENDIX 'B' - STANDARD DETAIL DRAWINGS** 

REF. SD-229E

## BARRIER CURB FOR ASPHALT PAVEMENTS

10M LONGITUDINAL

ASPHALT PAVEMENT

**BASE COURSE** 

SUB-BASE

**DEFORMED BARS** 

5:1

## NOTES:

PLACED EVERY 6m;

CUT-BACK. -

LUBRICATED WITH ASPHALTIC

- TRANSVERSE SAW CUT EVERY 3m OR AT PAVEMENT JOINTS.
- 2. TRANSVERSE SAW CUTS ARE TO BE A MAXIMUM DEPTH OF 25mm.

**CURB RAMPS FOR ASPHALT** 

220

DIMENSIONS IN MILLIMETERS Revisions THE CITY OF WINNIPEG PUBLIC WORKS DEPARTMENT Winnipèg Reference Spec. No. CW 3240, CW 3310, CW 3325 No. Date Description Ву Drawn By: Scale : Designed By: A.G. R.B. N.T.S. VARIOUS CURB TYPES FOR Checked By: Date: Drawing No. B.K. 2022-02-21 ASPHALT PAVEMENTS SD-200A Approved: DRAFT PAVEMENT MANAGEMENT BRANCH