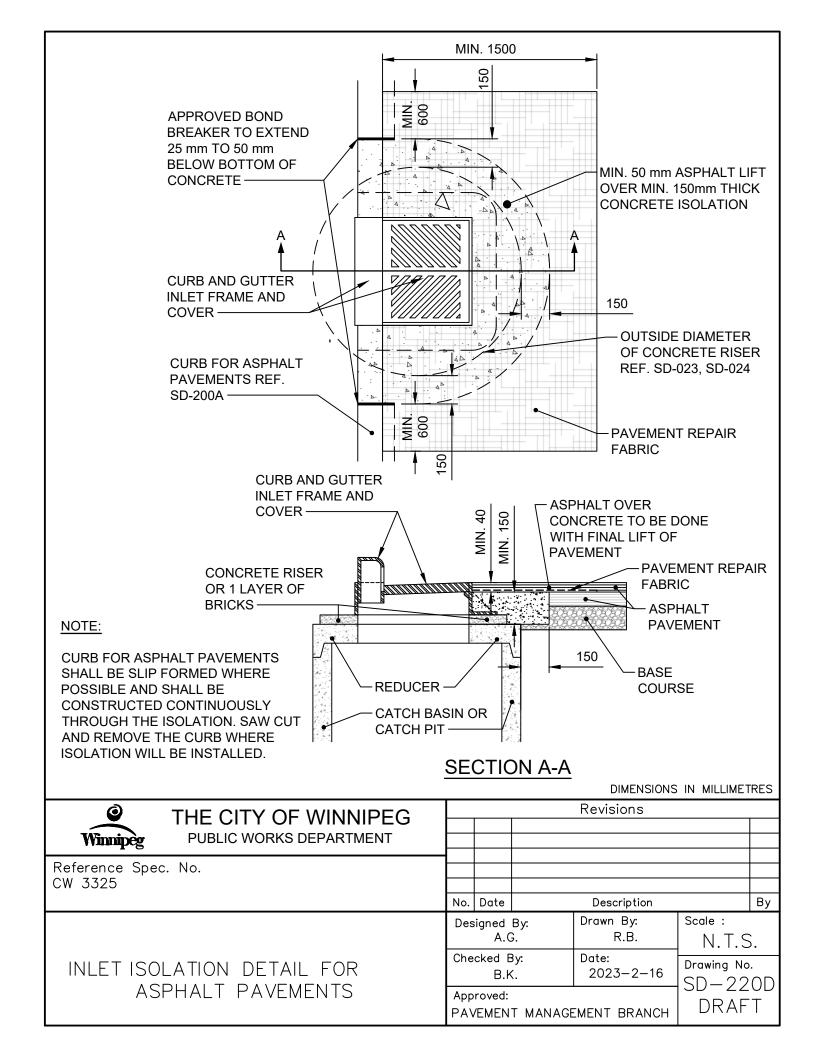

**APPENDIX 'B' - STANDARD DETAIL DRAWINGS** 

REF. SD-229E

220

DIMENSIONS IN MILLIMETERS Revisions THE CITY OF WINNIPEG PUBLIC WORKS DEPARTMENT Winnipèg Reference Spec. No. CW 3240, CW 3310, CW 3325 No. Date Description Ву Drawn By: Scale : Designed By: A.G. R.B. N.T.S. VARIOUS CURB TYPES FOR Checked By: Date: Drawing No. B.K. 2022-02-21 ASPHALT PAVEMENTS SD-200A Approved: DRAFT PAVEMENT MANAGEMENT BRANCH