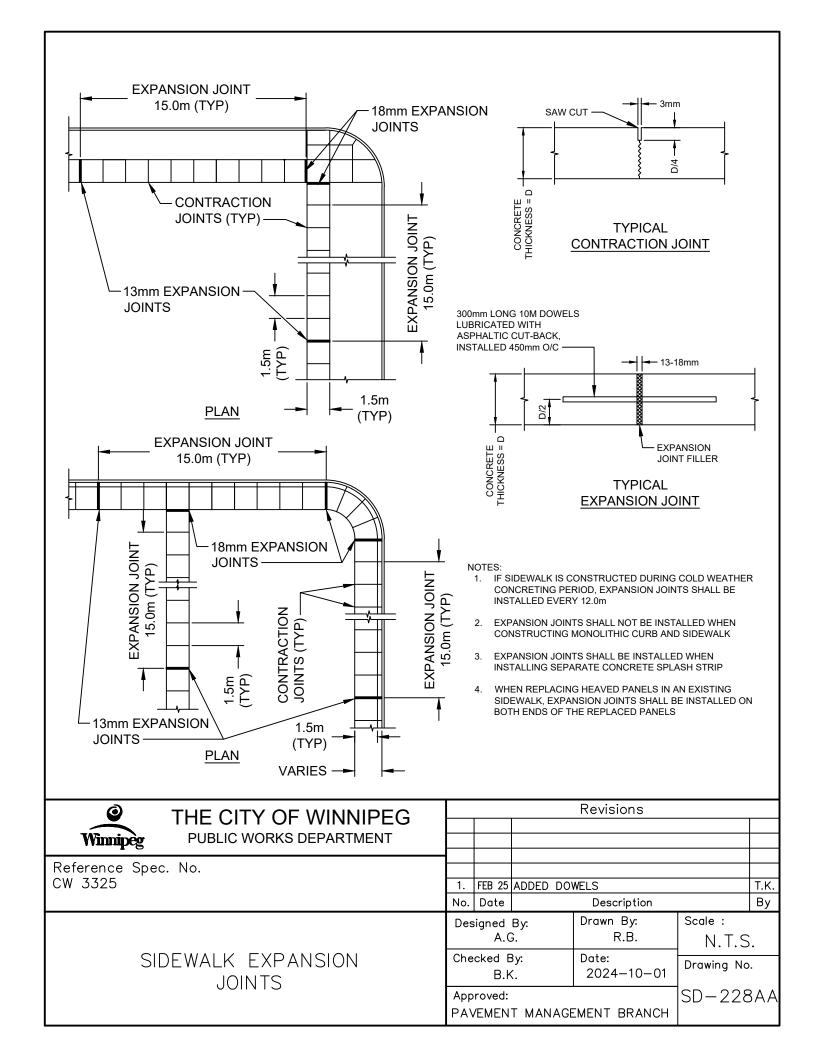

**APPENDIX 'B' - STANDARD DETAIL DRAWINGS** 

REF. SD-229E

220

DIMENSIONS IN MILLIMETERS Revisions THE CITY OF WINNIPEG PUBLIC WORKS DEPARTMENT Winnipèg Reference Spec. No. CW 3240, CW 3310, CW 3325 No. Date Description Ву Drawn By: Scale : Designed By: A.G. R.B. N.T.S. VARIOUS CURB TYPES FOR Checked By: Date: Drawing No. B.K. 2022-02-21 ASPHALT PAVEMENTS SD-200A Approved: DRAFT PAVEMENT MANAGEMENT BRANCH