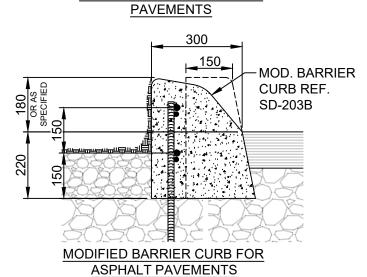

**APPENDIX 'B' - STANDARD DETAIL DRAWINGS** 

REF. SD-229E

220

DIMENSIONS IN MILLIMETERS Revisions THE CITY OF WINNIPEG PUBLIC WORKS DEPARTMENT Winnipèg Reference Spec. No. CW 3240, CW 3310, CW 3325 No. Date Description Ву Drawn By: Scale : Designed By: A.G. R.B. N.T.S. VARIOUS CURB TYPES FOR Checked By: Date: Drawing No. B.K. 2022-02-21 ASPHALT PAVEMENTS SD-200A Approved: DRAFT PAVEMENT MANAGEMENT BRANCH