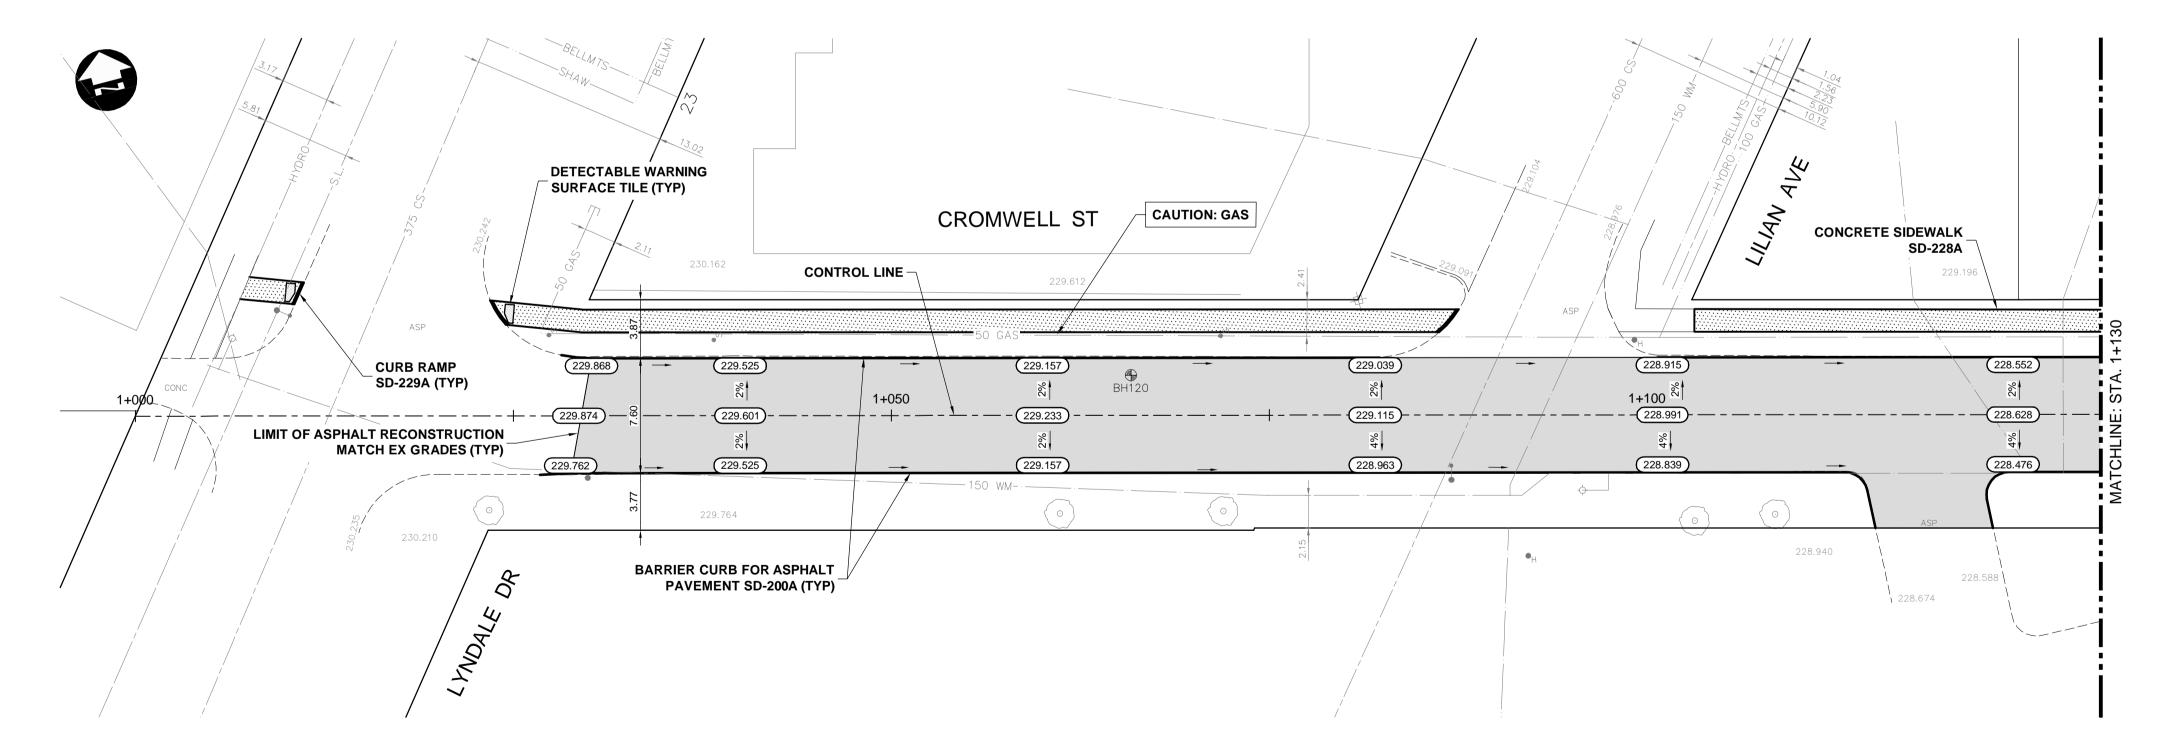

- 1. ALL WORK AND MATERIALS TO BE IN ACCORDANCE WITH LATEST REVISION OF THE CITY OF WINNIPEG STANDARD CONSTRUCTION SPECIFICATIONS.
- 2. LEGAL PLAN AND UNDERGROUND INFORMATION FROM CITY OF WINNIPEG LBIS. CONTRACTOR TO VERIFY ALL UNDERGROUNDS IN THE FIELD.
- 3. CONTRACTOR TO TAKE PRECAUTIONARY STEPS TO AVOID DAMAGE FROM CONSTRUCTION ACTIVITIES TO TREES WITHIN THE LIMITS OF CONSTRUCTION AS OUTLINED IN THE SPECIFICATIONS.
- 4. LOCATION OF EXISTING SERVICES TO BE CONFIRMED IN THE FIELD BY THE CONTRACTOR.
- 5. ALL DIMENSIONS ARE TO BACK OF CURB.
- 6. LIMITS OF CURB AND SIDEWALK RECONSTRUCTION TO BE FINALIZED IN THE FIELD BY THE CONTRACT ADMINISTRATOR.
- 7. ADJUST ALL WATER VALVES, MANHOLES, CATCH BASINS, CATCH PITS AND WATER SHUT OFF VALVES TO GRADE.

- 8. ALL PRIVATE WALKWAYS TO BE ADJUSTED TO NEW SIDEWALK OR TOP OF CURB ELEVATION, AS REQUIRED.
- 9. STREET LIGHT STANDARDS, HYDRO POLES AND ANCHORS THAT REQUIRE TEMPORARY SUPPORT, REMOVAL OR REPLACEMENT, ARE TO BE DONE AT THE EXPENSE OF THE CONTRACTOR, AS NECESSARY.
- 10. FOR ROAD RECONSTRUCTIONS, ALL WATER MAIN SERVICES NEED TO BE INSULATED UNLESS NOTED OTHERWISE. ADDITIONALLY, ALL CATCH BASINS, MANHOLES AND LEAD PIPES LOCATED WITHIN 2.0 m OF A RESIDENTIAL SERVICE MUST BE INSULATED TO PROTECT THE SERVICE FROM POTENTIAL FUTURE FREEZING.
- 11. CONSTRUCT MODIFIED BARRIER CURB (SD-203B) AT ALL INTERSECTION RADII AND ALLEY RADII.
- 12. CONTRACTOR TO OVERLAY DRIVEWAYS TO ENSURE POSITIVE DRAINAGE TO NEW STREET GRADES. FINAL LIMITS TO BE DETERMINED IN THE FIELD BY CONTRACT ADMINISTRATOR.
- 13. REFER TO TENDER FOR DETAILS REGARDING TRAFFIC MANAGEMENT.