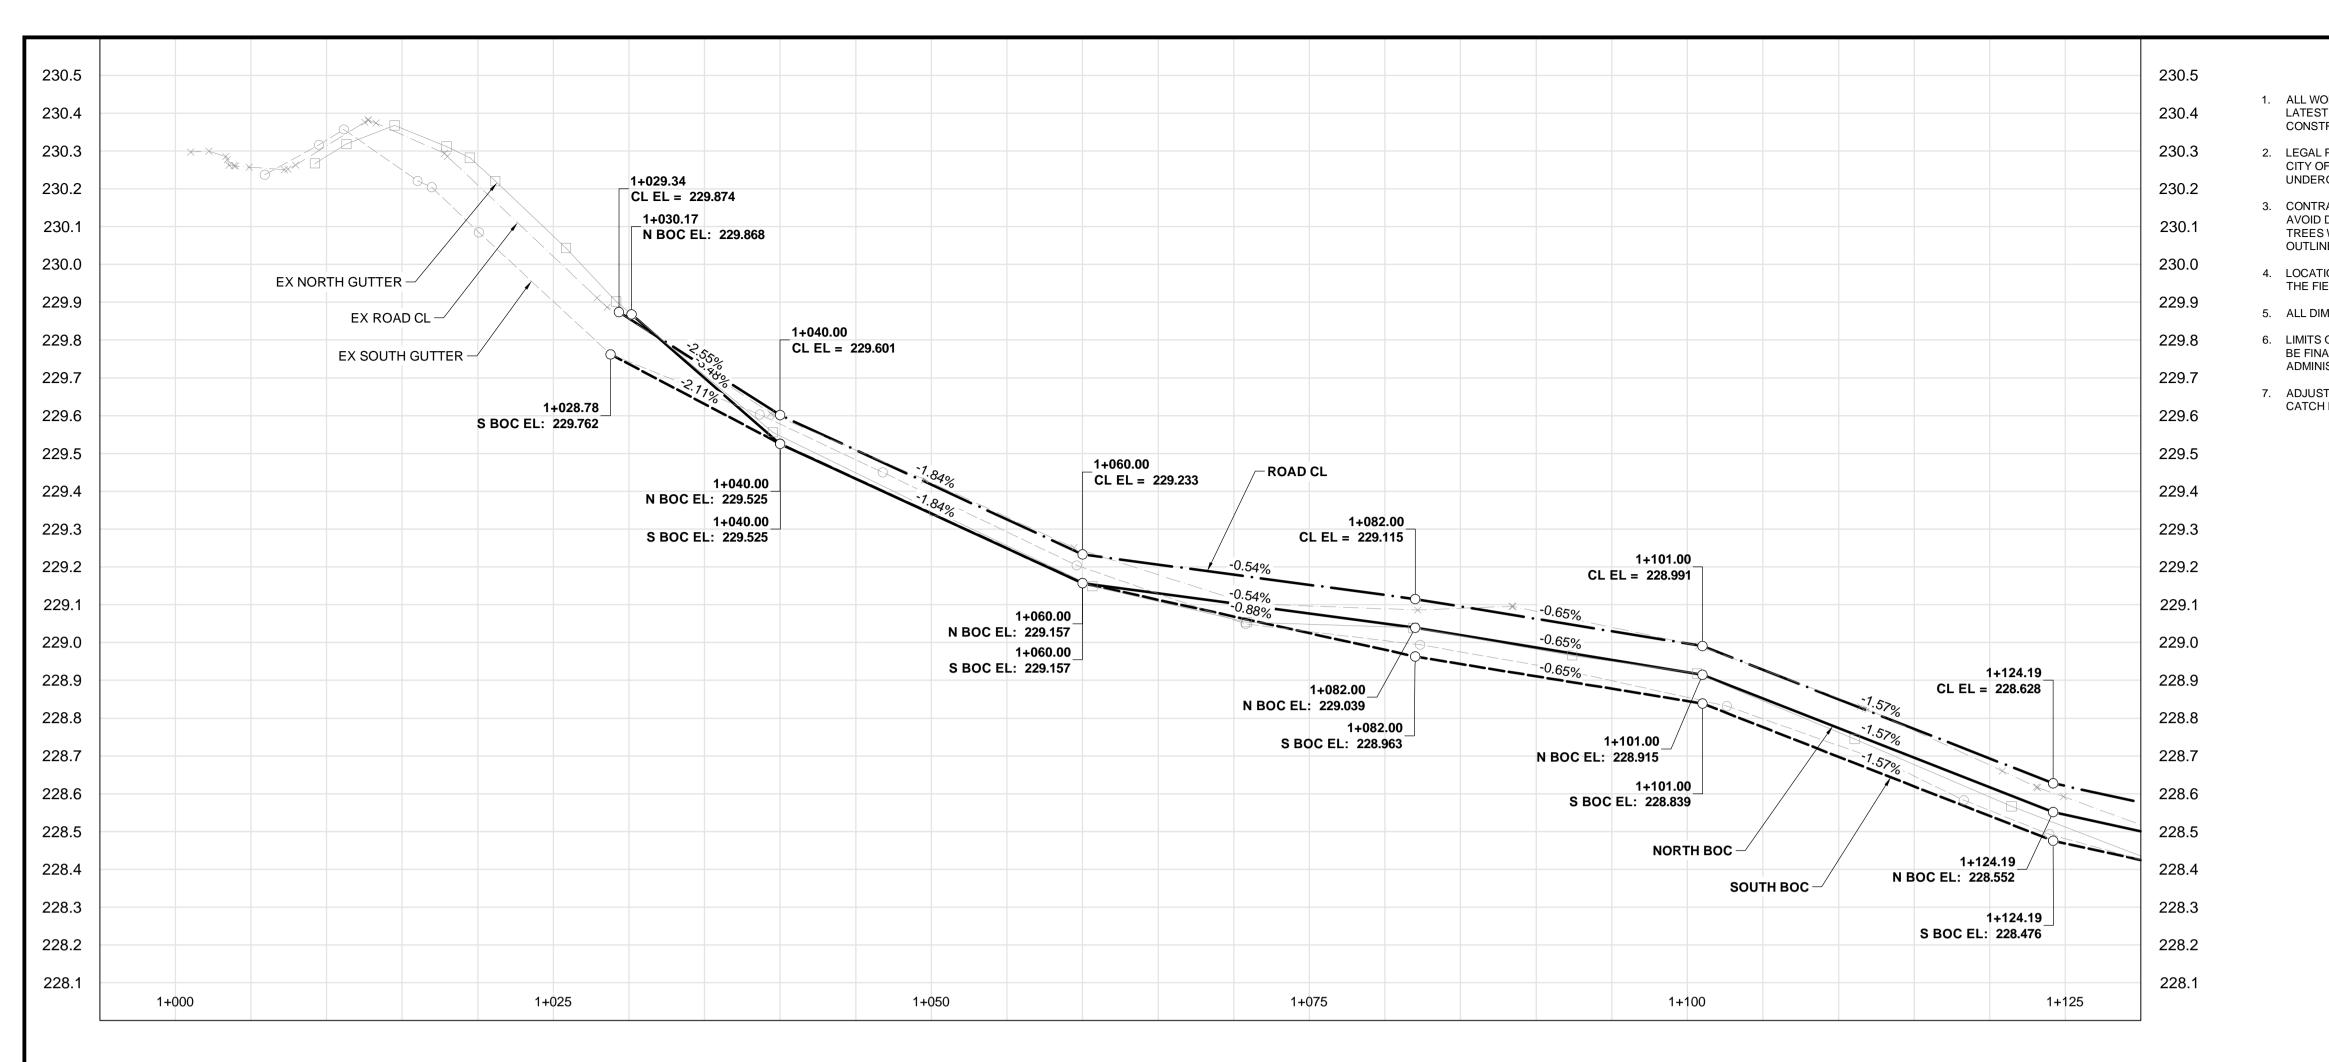

- 1. ALL WORK AND MATERIALS TO BE IN ACCORDANCE WITH LATEST REVISION OF THE CITY OF WINNIPEG STANDARD CONSTRUCTION SPECIFICATIONS.
- 2. LEGAL PLAN AND UNDERGROUND INFORMATION FROM CITY OF WINNIPEG LBIS. CONTRACTOR TO VERIFY ALL UNDERGROUNDS IN THE FIELD.
- 3. CONTRACTOR TO TAKE PRECAUTIONARY STEPS TO AVOID DAMAGE FROM CONSTRUCTION ACTIVITIES TO TREES WITHIN THE LIMITS OF CONSTRUCTION AS OUTLINED IN THE SPECIFICATIONS.
- 4. LOCATION OF EXISTING SERVICES TO BE CONFIRMED IN THE FIELD BY THE CONTRACTOR.
- 5. ALL DIMENSIONS ARE TO BACK OF CURB.
- 6. LIMITS OF CURB AND SIDEWALK RECONSTRUCTION TO BE FINALIZED IN THE FIELD BY THE CONTRACT ADMINISTRATOR.
- 7. ADJUST ALL WATER VALVES, MANHOLES, CATCH BASINS, CATCH PITS AND WATER SHUT OFF VALVES TO GRADE.

- 8. ALL PRIVATE WALKWAYS TO BE ADJUSTED TO NEW SIDEWALK OR TOP OF CURB ELEVATION, AS REQUIRED.
- 9. STREET LIGHT STANDARDS, HYDRO POLES AND ANCHORS THAT REQUIRE TEMPORARY SUPPORT, REMOVAL OR REPLACEMENT, ARE TO BE DONE AT THE EXPENSE OF THE CONTRACTOR, AS NECESSARY.
- 10. FOR ROAD RECONSTRUCTIONS, ALL WATER MAIN SERVICES NEED TO BE INSULATED UNLESS NOTED OTHERWISE. ADDITIONALLY, ALL CATCH BASINS, MANHOLES AND LEAD PIPES LOCATED WITHIN 2.0 m OF A RESIDENTIAL SERVICE MUST BE INSULATED TO PROTECT THE SERVICE FROM POTENTIAL FUTURE FREEZING.
- 11. CONSTRUCT MODIFIED BARRIER CURB (SD-203B) AT ALL INTERSECTION RADII AND ALLEY RADII.
- 12. CONTRACTOR TO OVERLAY DRIVEWAYS TO ENSURE POSITIVE DRAINAGE TO NEW STREET GRADES. FINAL LIMITS TO BE DETERMINED IN THE FIELD BY CONTRACT ADMINISTRATOR.
- 13. REFER TO TENDER FOR DETAILS REGARDING TRAFFIC MANAGEMENT.