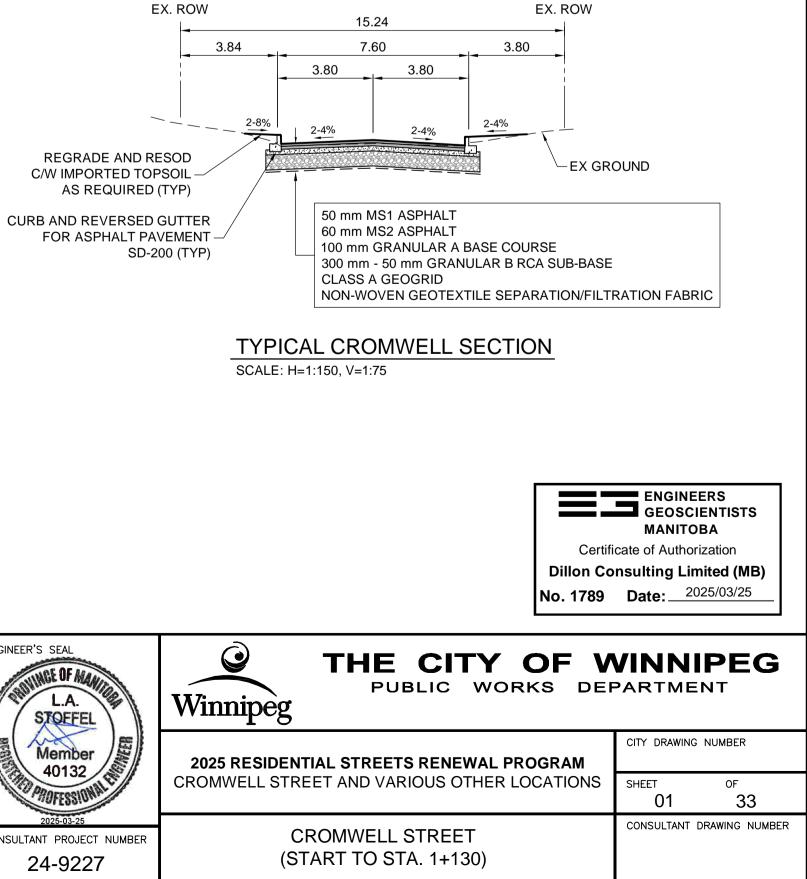

## METRIC

## WHOLE NUMBERS INDICATE MILLIMETRES DECIMALIZED NUMBERS INDICATE METRES

| • <b>○</b> - | HYDRANT             | ÷              | WM       | WATERMAIN           | <u>150</u> WM |          | CONCRETE ROAD           | ·····       |                                                                                                                                                                                                                                                                                                                                  | B.M |                   |              | DESIGNED   | <b>T</b> U I |                           | ENGINEER'S SEAL                                                                                                                                                                                                                                                                                                                                                                                                                                                                                                                                                                                                                                                                                                                                                                                                                                                                                                                                                                                                                                                                                                                                                                                                                                                                                                                                                                                                                                                                                                                                                                                                                                                                                                                                                                                                                                                                                                                                                                                                                                                                                                                |
|--------------|---------------------|----------------|----------|---------------------|---------------|----------|-------------------------|-------------|----------------------------------------------------------------------------------------------------------------------------------------------------------------------------------------------------------------------------------------------------------------------------------------------------------------------------------|-----|-------------------|--------------|------------|--------------|---------------------------|--------------------------------------------------------------------------------------------------------------------------------------------------------------------------------------------------------------------------------------------------------------------------------------------------------------------------------------------------------------------------------------------------------------------------------------------------------------------------------------------------------------------------------------------------------------------------------------------------------------------------------------------------------------------------------------------------------------------------------------------------------------------------------------------------------------------------------------------------------------------------------------------------------------------------------------------------------------------------------------------------------------------------------------------------------------------------------------------------------------------------------------------------------------------------------------------------------------------------------------------------------------------------------------------------------------------------------------------------------------------------------------------------------------------------------------------------------------------------------------------------------------------------------------------------------------------------------------------------------------------------------------------------------------------------------------------------------------------------------------------------------------------------------------------------------------------------------------------------------------------------------------------------------------------------------------------------------------------------------------------------------------------------------------------------------------------------------------------------------------------------------|
| ⊗ 8027       | VALVE               | 8              | 300 LDS  | LAND DRAINAGE SEWER | 300 LDS       |          | ASPHALT ROAD            |             | UNDERGROUND STRUCTURES                                                                                                                                                                                                                                                                                                           | ELE | V.                |              | ВТ         | ТЈН          | 1                         | and the second s |
| si 🤍         | CURB STOP           | \$             | 250 WWS  | WASTE WATER SEWER   | 250 WWS       |          | CONC ROAD W/ASP OVERLAY | <u></u>     |                                                                                                                                                                                                                                                                                                                                  |     |                   |              | DRAWN      | <b>-</b>     |                           | SOUTHEE OF MAN                                                                                                                                                                                                                                                                                                                                                                                                                                                                                                                                                                                                                                                                                                                                                                                                                                                                                                                                                                                                                                                                                                                                                                                                                                                                                                                                                                                                                                                                                                                                                                                                                                                                                                                                                                                                                                                                                                                                                                                                                                                                                                                 |
|              | LIGHT STANDARD      | •••            | HYDRO    | HYDRO               | HYDRO         |          | CONCRETE SIDEWALK       |             |                                                                                                                                                                                                                                                                                                                                  |     |                   |              | BY         | TJH          |                           | L.A.                                                                                                                                                                                                                                                                                                                                                                                                                                                                                                                                                                                                                                                                                                                                                                                                                                                                                                                                                                                                                                                                                                                                                                                                                                                                                                                                                                                                                                                                                                                                                                                                                                                                                                                                                                                                                                                                                                                                                                                                                                                                                                                           |
| Pro          | HYDRO POLE          | ● <sub>H</sub> | BELLMTS  | BELLMTS             | BELLMTS       |          | ASPHALT PATH            |             | SUPV. U/G STRUCTURES DATE                                                                                                                                                                                                                                                                                                        |     |                   |              | CHECKED    |              |                           | STOFFEL                                                                                                                                                                                                                                                                                                                                                                                                                                                                                                                                                                                                                                                                                                                                                                                                                                                                                                                                                                                                                                                                                                                                                                                                                                                                                                                                                                                                                                                                                                                                                                                                                                                                                                                                                                                                                                                                                                                                                                                                                                                                                                                        |
| ory          | TREE                |                | 100 GAS  | GAS                 | 100 GAS       |          | PAVEMENT REPAIR FABRIC  |             |                                                                                                                                                                                                                                                                                                                                  |     |                   |              | BY         | LAS          | DILLON                    | Member                                                                                                                                                                                                                                                                                                                                                                                                                                                                                                                                                                                                                                                                                                                                                                                                                                                                                                                                                                                                                                                                                                                                                                                                                                                                                                                                                                                                                                                                                                                                                                                                                                                                                                                                                                                                                                                                                                                                                                                                                                                                                                                         |
|              | GEODETIC BENCH MARK |                | T.S      | TRAFFIC SIGNALS     | T.S           |          | GRASS/SOD               | · · · ·     |                                                                                                                                                                                                                                                                                                                                  |     |                   |              | APPROVED   |              | CONSULTING                | 40132                                                                                                                                                                                                                                                                                                                                                                                                                                                                                                                                                                                                                                                                                                                                                                                                                                                                                                                                                                                                                                                                                                                                                                                                                                                                                                                                                                                                                                                                                                                                                                                                                                                                                                                                                                                                                                                                                                                                                                                                                                                                                                                          |
| dir 🕂        | SURVEY BAR          |                |          | STREET LIGHTS       |               | 232.000  | ELEVATION               | 232.000     | LOCATION OF UNDERGROUND STRUCTURES AS                                                                                                                                                                                                                                                                                            |     |                   |              | BY         | TJP          |                           | PROFESSIONA                                                                                                                                                                                                                                                                                                                                                                                                                                                                                                                                                                                                                                                                                                                                                                                                                                                                                                                                                                                                                                                                                                                                                                                                                                                                                                                                                                                                                                                                                                                                                                                                                                                                                                                                                                                                                                                                                                                                                                                                                                                                                                                    |
|              | MANHOLE             | •              | •>       | TRAFFIC SIGNAL POLE | ••            |          | PROPERTY LINE           |             | LOCATION OF UNDERGROUND STRUCTURES AS<br>SHOWN ARE BASED ON THE BEST INFORMATION<br>AVAILABLE. BUT NO GUARANTEE IS GIVEN<br>THAT ALL EXISTING UTILITIES ARE SHOWN OR<br>THAT THE GIVEN LOCATIONS ARE EXACT.<br>CONFIRMATION OF EXISTENCE AND EXACT<br>LOCATION OF ALL SERVICES MUST BE<br>OBTAINED FROM THE INDIVIDUAL UTILITIES |     |                   |              |            |              | RELEASED FOR CONSTRUCTION | 2025-03-25                                                                                                                                                                                                                                                                                                                                                                                                                                                                                                                                                                                                                                                                                                                                                                                                                                                                                                                                                                                                                                                                                                                                                                                                                                                                                                                                                                                                                                                                                                                                                                                                                                                                                                                                                                                                                                                                                                                                                                                                                                                                                                                     |
|              | CATCH BASIN         |                |          | PAVING STONE        |               |          | CURB RAMP               |             | THAT ALL EXISTING UTILITIES ARE SHOWN OR<br>THAT THE GIVEN LOCATIONS ARE EXACT.<br>CONFIRMATION OF EXISTENCE AND EXACT                                                                                                                                                                                                           |     |                   |              | HOR. SCALE | 1:250        | RELEASED FOR CONSTRUCTION |                                                                                                                                                                                                                                                                                                                                                                                                                                                                                                                                                                                                                                                                                                                                                                                                                                                                                                                                                                                                                                                                                                                                                                                                                                                                                                                                                                                                                                                                                                                                                                                                                                                                                                                                                                                                                                                                                                                                                                                                                                                                                                                                |
| x            | CATCH PIT           | ▼              |          | CURB RENEWAL        |               |          | DETECTABLE TILE         |             | OBTAINED FROM THE INDIVIDUAL UTILITIES<br>BEFORE PROCEEDING WITH CONSTRUCTION.                                                                                                                                                                                                                                                   | 0   | ISSUED FOR TENDER | 25/03/25 LAS | VERTICAL   | 1:10         |                           | CONSULTANT PROJECT                                                                                                                                                                                                                                                                                                                                                                                                                                                                                                                                                                                                                                                                                                                                                                                                                                                                                                                                                                                                                                                                                                                                                                                                                                                                                                                                                                                                                                                                                                                                                                                                                                                                                                                                                                                                                                                                                                                                                                                                                                                                                                             |
| EXISTING     | LEGEND-PLAN         | PROPOSED       | EXISTING | LEGEND-PLAN         | PROPOSED      | EXISTING | LEGEND-PLAN             | PROPOSED    | BEFORE PROCEEDING WITH CONSTRUCTION.                                                                                                                                                                                                                                                                                             | NO. | REVISIONS         | DATE BY      | DATE       |              | DATE                      | 24-9227                                                                                                                                                                                                                                                                                                                                                                                                                                                                                                                                                                                                                                                                                                                                                                                                                                                                                                                                                                                                                                                                                                                                                                                                                                                                                                                                                                                                                                                                                                                                                                                                                                                                                                                                                                                                                                                                                                                                                                                                                                                                                                                        |
| , <u> </u>   |                     |                | 2        |                     | I             | 2        |                         | I LIGE OOLD |                                                                                                                                                                                                                                                                                                                                  |     |                   |              |            |              |                           |                                                                                                                                                                                                                                                                                                                                                                                                                                                                                                                                                                                                                                                                                                                                                                                                                                                                                                                                                                                                                                                                                                                                                                                                                                                                                                                                                                                                                                                                                                                                                                                                                                                                                                                                                                                                                                                                                                                                                                                                                                                                                                                                |