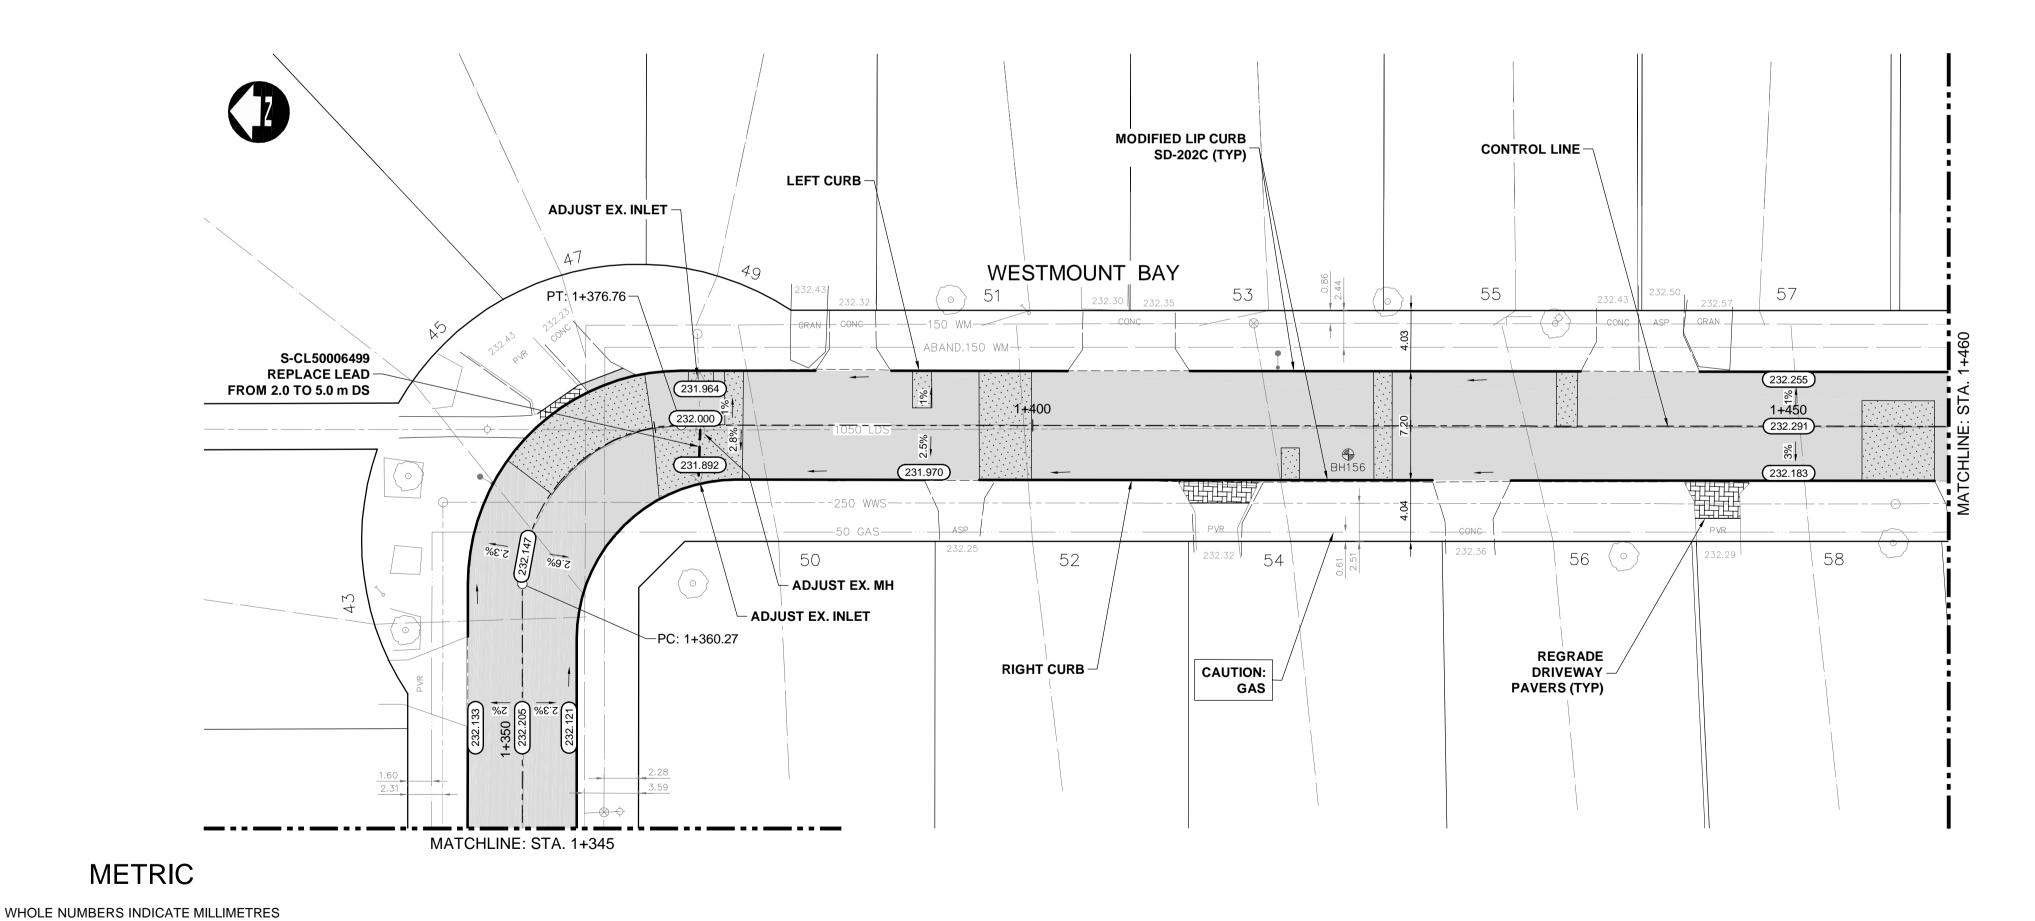

## **CONSTRUCTION NOTES:**

- 1. ALL WORK AND MATERIALS TO BE IN ACCORDANCE WITH LATEST REVISION OF THE CITY OF WINNIPEG STANDARD CONSTRUCTION SPECIFICATIONS.
- 2. LEGAL PLAN AND UNDERGROUND INFORMATION FROM CITY OF WINNIPEG LBIS. CONTRACTOR TO VERIFY ALL UNDERGROUNDS IN THE FIELD.
- 3. CONTRACTOR TO TAKE PRECAUTIONARY STEPS TO AVOID DAMAGE FROM CONSTRUCTION ACTIVITIES TO TREES WITHIN THE LIMITS OF CONSTRUCTION AS OUTLINED IN THE SPECIFICATIONS.
- 4. LOCATION OF EXISTING SERVICES TO BE CONFIRMED IN THE FIELD BY THE CONTRACTOR.
- 5. ALL DIMENSIONS ARE TO BACK OF CURB.
- 6. LIMITS OF CURB AND SIDEWALK RECONSTRUCTION TO BE FINALIZED IN THE FIELD BY THE CONTRACT ADMINISTRATOR.
- 7. ADJUST ALL WATER VALVES, MANHOLES, CATCH BASINS, CATCH PITS AND WATER SHUT OFF VALVES TO GRADE.

- 8. ALL PRIVATE WALKWAYS TO BE ADJUSTED TO NEW SIDEWALK OR TOP OF CURB ELEVATION, AS REQUIRED.
- 9. STREET LIGHT STANDARDS, HYDRO POLES AND ANCHORS THAT REQUIRE TEMPORARY SUPPORT, REMOVAL OR REPLACEMENT, ARE TO BE DONE AT THE

EXPENSE OF THE CONTRACTOR, AS NECESSARY.

- 10. FOR ROAD RECONSTRUCTIONS, ALL WATER MAIN SERVICES NEED TO BE INSULATED UNLESS NOTED OTHERWISE. ADDITIONALLY, ALL CATCH BASINS, MANHOLES AND LEAD PIPES LOCATED WITHIN 2.0 m OF A RESIDENTIAL SERVICE MUST BE INSULATED TO PROTECT THE SERVICE FROM POTENTIAL FUTURE FREEZING.
- 11. CONSTRUCT MODIFIED BARRIER CURB (SD-203B) AT ALL INTERSECTION RADII AND ALLEY RADII.
- 12. CONTRACTOR TO OVERLAY DRIVEWAYS TO ENSURE POSITIVE DRAINAGE TO NEW STREET GRADES. FINAL LIMITS TO BE DETERMINED IN THE FIELD BY CONTRACT ADMINISTRATOR.
- 13. REFER TO TENDER FOR DETAILS REGARDING TRAFFIC MANAGEMENT.

TYPICAL WESTMOUNT SECTION

SCALE: H=1:150, V=1:75

ENGINEERS GEOSCIENTISTS **MANITOBA** Certificate of Authorization Dillon Consulting Limited (MB)

CITY DRAWING NUMBER

No. 1789 Date: 2025/03/25

THE CITY OF WINNIPEG