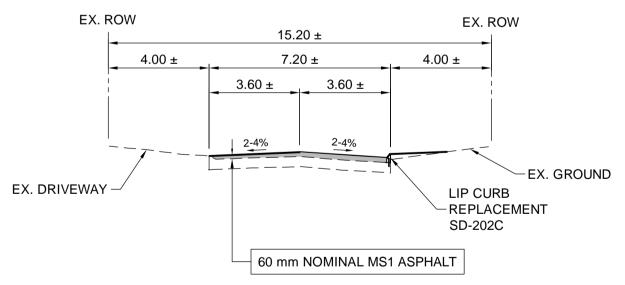

TYPICAL WESTMOUNT SECTION

SCALE: H=1:150, V=1:75

ENGINEERS GEOSCIENTISTS **MANITOBA** Certificate of Authorization Dillon Consulting Limited (MB)

CITY DRAWING NUMBER

No. 1789 Date: 2025/03/25

THE CITY OF WINNIPEG