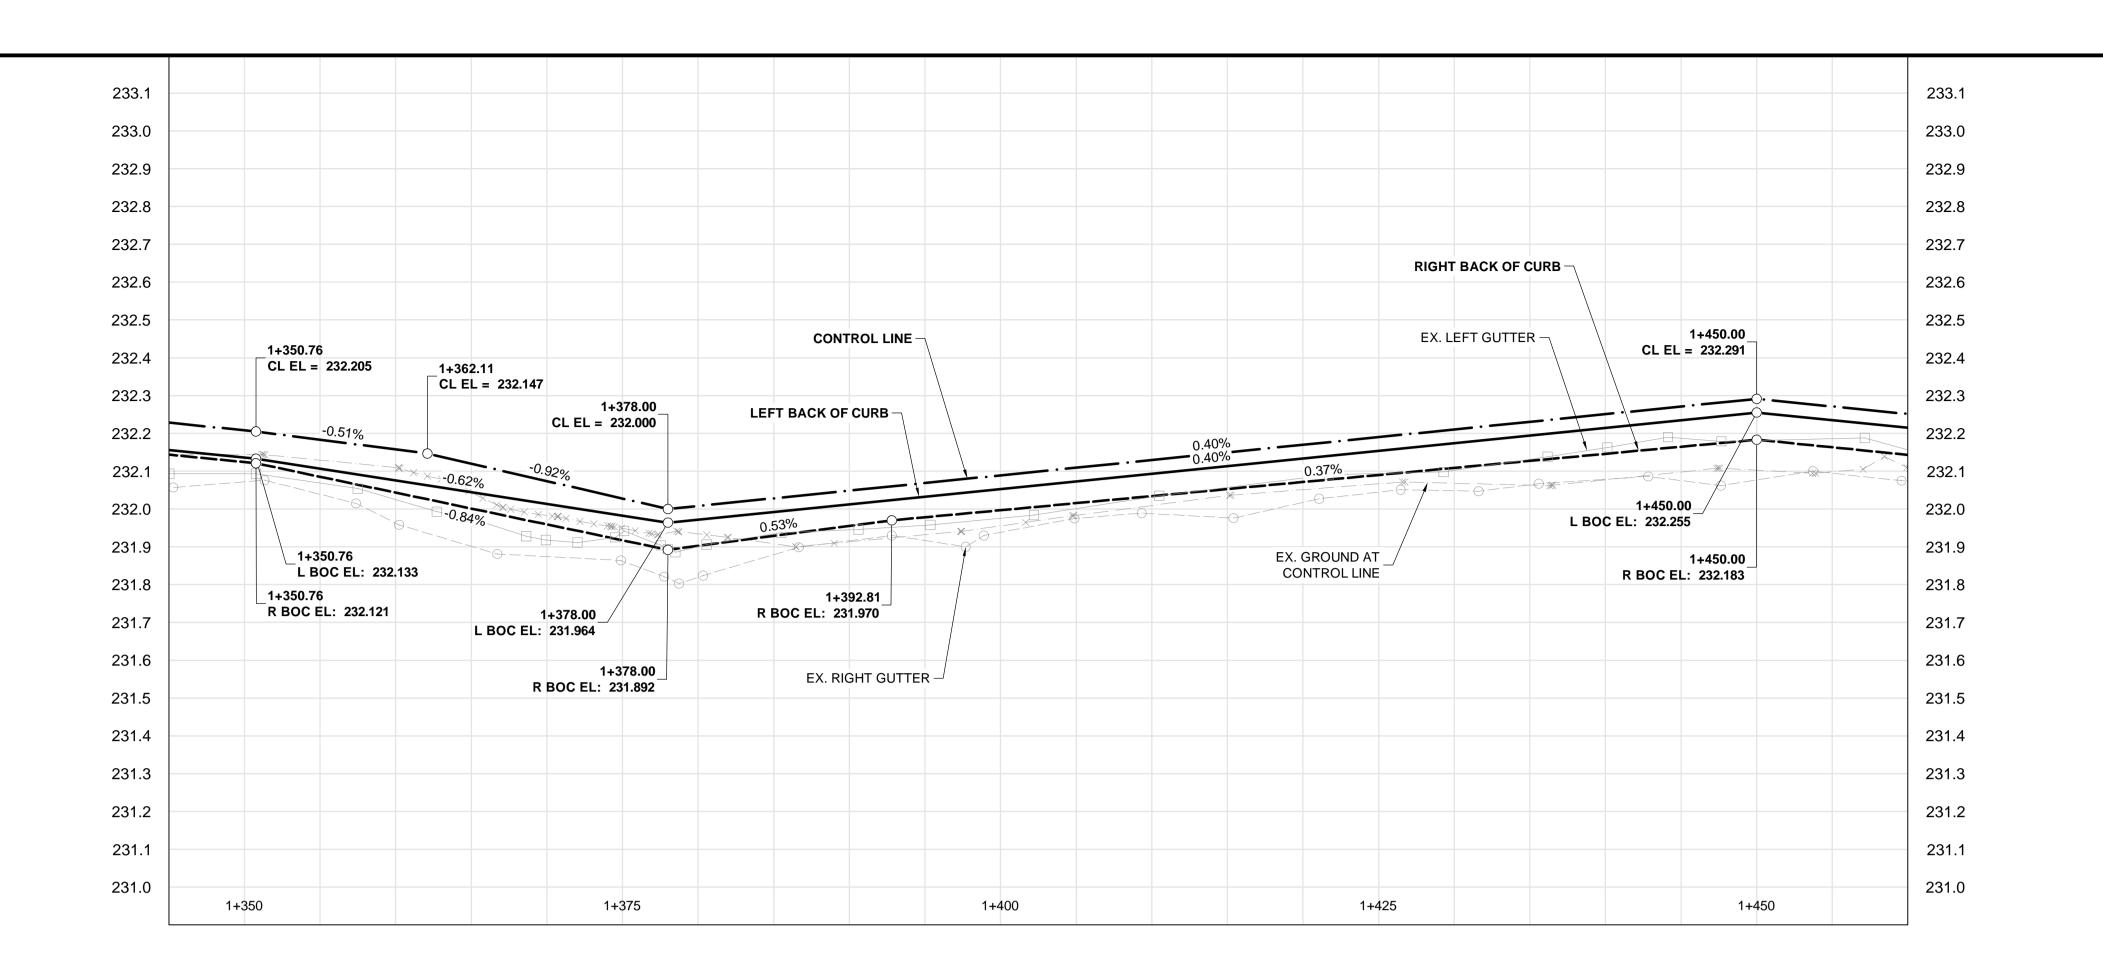

TYPICAL WESTMOUNT SECTION

SCALE: H=1:150, V=1:75

ENGINEERS GEOSCIENTISTS **MANITOBA** Certificate of Authorization Dillon Consulting Limited (MB)

CITY DRAWING NUMBER

No. 1789 Date: 2025/03/25

THE CITY OF WINNIPEG