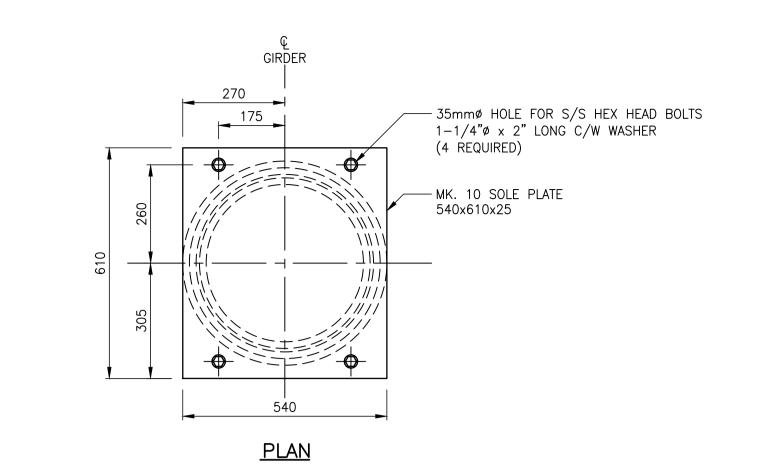

BEARING REPAIR DETAILS

rev **0** 

| LOCATIONS APPROVED<br>UNDERGROUND STRUCTURES                                                                                                                                                                                                                                                                                                                                 |     | G.B.M.            |          |     | 1121           |          | WSP Canada Inc.<br>1600 Buffalo Place |                                            | ENGINEER'S SEAL       |
|------------------------------------------------------------------------------------------------------------------------------------------------------------------------------------------------------------------------------------------------------------------------------------------------------------------------------------------------------------------------------|-----|-------------------|----------|-----|----------------|----------|---------------------------------------|--------------------------------------------|-----------------------|
|                                                                                                                                                                                                                                                                                                                                                                              |     | ELEV.             |          |     |                |          |                                       | Vinnipeg MB R3T 6B8<br>T+ 1 204-943-3178   |                       |
| SIGNED BY:                                                                                                                                                                                                                                                                                                                                                                   |     |                   |          |     | -              |          | www.wsp.com                           |                                            |                       |
| SUPV U/G STRUCTURES DATE<br>LOCATION OF UNDERGROUND STRUCTURES AS<br>SHOWN ARE BASED ON THE BEST INFORMATION<br>AVAILABLE BUT NO GUARANTEE IS GIVEN THAT ALL<br>EXISTING UTILITIES ARE SHOWN OR THAT THE GIVEN<br>LOCATIONS ARE EXACT CONFIRMATION OF<br>EXISTANCE AND EXACT LOCATION OF ALL SERVICES<br>MUST BE OBTAINED FROM THE INDIVIDUAL UTILITIES<br>BEFORE PROCEEDING |     |                   |          |     | DESIGNED<br>BY | GN       | CHECKED                               | EH                                         |                       |
|                                                                                                                                                                                                                                                                                                                                                                              |     |                   |          |     | DRAWN<br>BY    | SB       | APPROVED<br>BY                        | MLW                                        |                       |
|                                                                                                                                                                                                                                                                                                                                                                              |     |                   |          |     | HOR. SCALE     | AS NOTED | RELEASED FOR                          |                                            | CONSULTANT PROJECT №. |
|                                                                                                                                                                                                                                                                                                                                                                              | 0   | ISSUED FOR TENDER | 25.05.13 | MLW | VERTICAL       | AS NOTED | CONSTRUCTION                          | M. MADY, Ph.D., P.ENG.<br>CITY OF WINNIPEG |                       |
|                                                                                                                                                                                                                                                                                                                                                                              | No. | REVISIONS         | DATE     | BY  | DATE           | 25.05.13 | DATE                                  |                                            |                       |