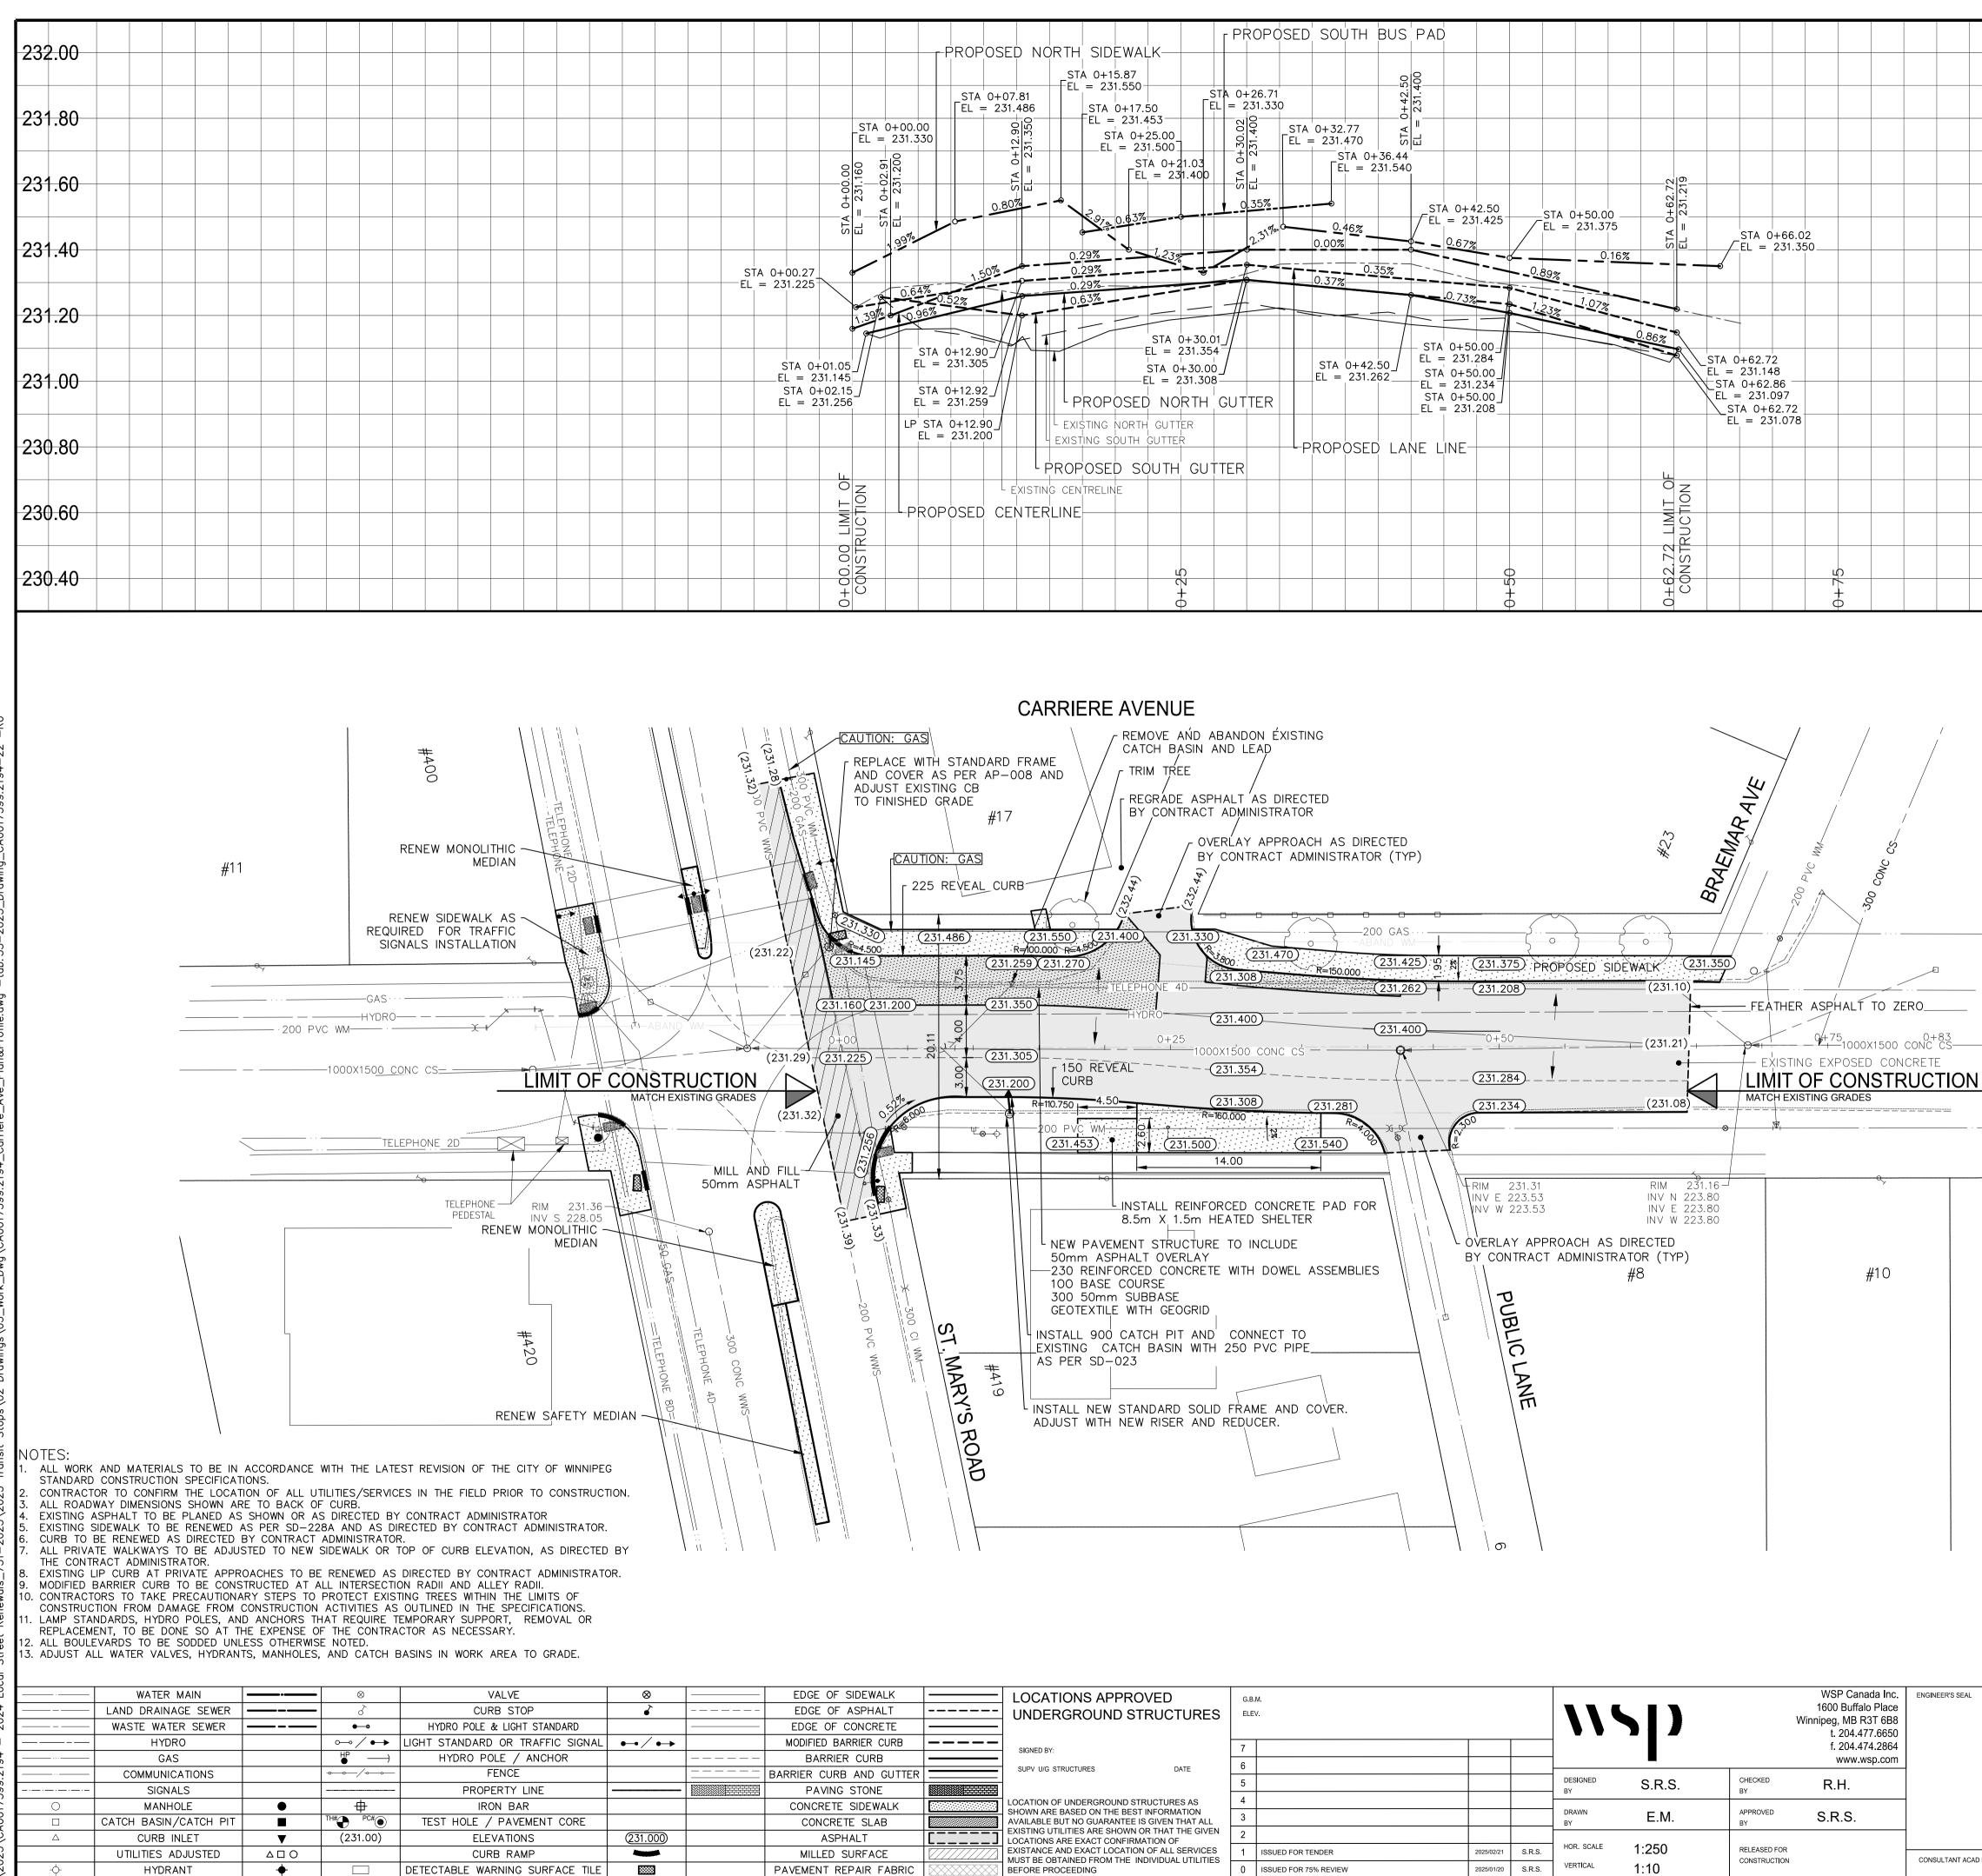

| PROPOSED NORTH SIDEWALK PROPOSED SOUTH BUS PAD                                                                                                                                                                                                                                                                                                                                                                                                                                                                                                                                                                                                                                                                                                                                                                                                                                                                                                                                                                                                                                                                                                                                                                                                                                                                                                                                                                                                                                                                                                                                                                                                                                                                                                                                                                                                                                                                                                                                                                                                                                                                                   | 232.00 |
|----------------------------------------------------------------------------------------------------------------------------------------------------------------------------------------------------------------------------------------------------------------------------------------------------------------------------------------------------------------------------------------------------------------------------------------------------------------------------------------------------------------------------------------------------------------------------------------------------------------------------------------------------------------------------------------------------------------------------------------------------------------------------------------------------------------------------------------------------------------------------------------------------------------------------------------------------------------------------------------------------------------------------------------------------------------------------------------------------------------------------------------------------------------------------------------------------------------------------------------------------------------------------------------------------------------------------------------------------------------------------------------------------------------------------------------------------------------------------------------------------------------------------------------------------------------------------------------------------------------------------------------------------------------------------------------------------------------------------------------------------------------------------------------------------------------------------------------------------------------------------------------------------------------------------------------------------------------------------------------------------------------------------------------------------------------------------------------------------------------------------------|--------|
| STA 0+17.81     EL = 231.550     STA 0+26.71     STA 0+26.71     STA 0+32.77     STA 0+32.77     STA 0+32.77     STA 0+32.77     STA 0+32.77     STA 0+36.44                                                                                                                                                                                                                                                                                                                                                                                                                                                                                                                                                                                                                                                                                                                                                                                                                                                                                                                                                                                                                                                                                                                                                                                                                                                                                                                                                                                                                                                                                                                                                                                                                                                                                                                                                                                                                                                                                                                                                                     | 231.80 |
| $\begin{array}{c c c c c c c c c c c c c c c c c c c $                                                                                                                                                                                                                                                                                                                                                                                                                                                                                                                                                                                                                                                                                                                                                                                                                                                                                                                                                                                                                                                                                                                                                                                                                                                                                                                                                                                                                                                                                                                                                                                                                                                                                                                                                                                                                                                                                                                                                                                                                                                                           | 231.60 |
| $\begin{array}{c c c c c c c c c c c c c c c c c c c $                                                                                                                                                                                                                                                                                                                                                                                                                                                                                                                                                                                                                                                                                                                                                                                                                                                                                                                                                                                                                                                                                                                                                                                                                                                                                                                                                                                                                                                                                                                                                                                                                                                                                                                                                                                                                                                                                                                                                                                                                                                                           | 231.40 |
|                                                                                                                                                                                                                                                                                                                                                                                                                                                                                                                                                                                                                                                                                                                                                                                                                                                                                                                                                                                                                                                                                                                                                                                                                                                                                                                                                                                                                                                                                                                                                                                                                                                                                                                                                                                                                                                                                                                                                                                                                                                                                                                                  | 231.20 |
| $\begin{array}{c c c c c c c c c c c c c c c c c c c $                                                                                                                                                                                                                                                                                                                                                                                                                                                                                                                                                                                                                                                                                                                                                                                                                                                                                                                                                                                                                                                                                                                                                                                                                                                                                                                                                                                                                                                                                                                                                                                                                                                                                                                                                                                                                                                                                                                                                                                                                                                                           | 231.00 |
| TA 0+12.90 EXISTING NORTH GUTTER<br>PROPOSED SOUTH GUTTER  PROPOSED LANE LINE  PROPOSED SOUTH GUTTER  PROPOSED SOUTH | 230.80 |
|                                                                                                                                                                                                                                                                                                                                                                                                                                                                                                                                                                                                                                                                                                                                                                                                                                                                                                                                                                                                                                                                                                                                                                                                                                                                                                                                                                                                                                                                                                                                                                                                                                                                                                                                                                                                                                                                                                                                                                                                                                                                                                                                  | 230.60 |
| 1+00       0+25       0+25       0       0       0       0       0       0       0       0       0       0       0       0       0       0       0       0       0       0       0       0       0       0       0       0       0       0       0       0       0       0       0       0       0       0       0       0       0       0       0       0       0       0       0       0       0       0       0       0       0       0       0       0       0       0       0       0       0       0       0       0       0       0       0       0       0       0       0       0       0       0       0       0       0       0       0       0       0       0       0       0       0       0       0       0       0       0       0       0       0       0       0       0       0       0       0       0       0       0       0       0       0       0       0       0       0       0       0       0       0       0       0       0       0       0       0                                                                                                                                                                                                                                                                                                                                                                                                                                                                                                                                                                                                                                                                                                                                                                                                                                                                                                                                                                                                                                                                                                                                               | 230.40 |