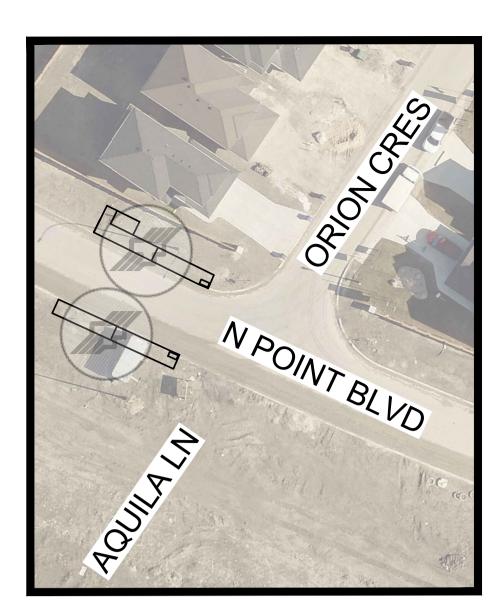

001ANNO

MURRAYAVE



| LOCATIONS APPROVED                                                                    | G.B. | м.                    |            |        |               |              |              | WSP Canada Inc.                    | ENGINEER'S SEAI |
|---------------------------------------------------------------------------------------|------|-----------------------|------------|--------|---------------|--------------|--------------|------------------------------------|-----------------|
| UNDERGROUND STRUCTURES                                                                | ELE  | V.                    |            |        |               |              |              | 1600 Buffalo Place                 |                 |
|