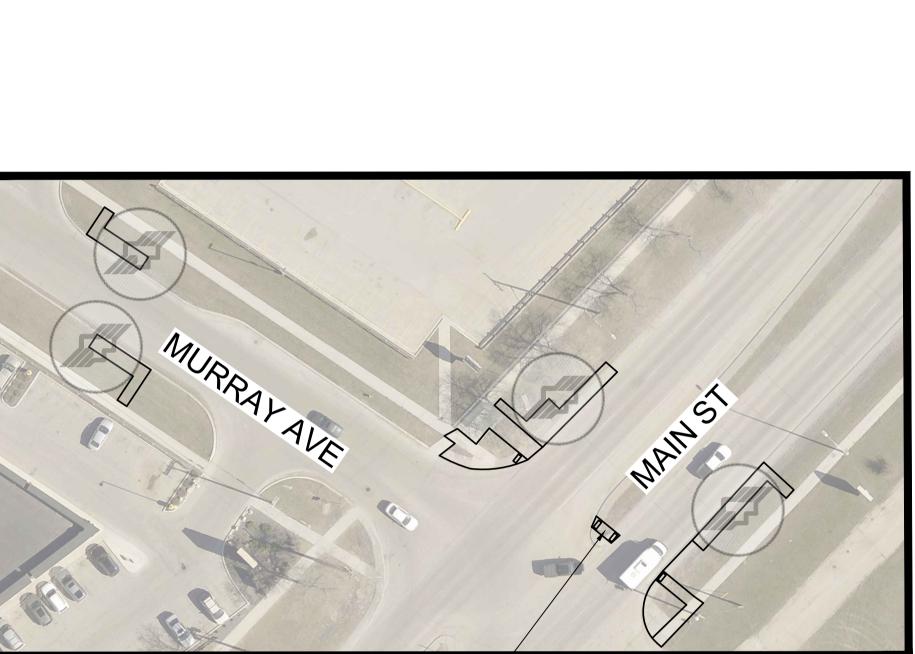

001ANNO

MURRAYAVE



| LOCATIONS APPROVED                                                                    | G.B. | м.                    |            |        |               |              |              | WSP Canada Inc.                    | ENGINEER'S SEAI |
|---------------------------------------------------------------------------------------|------|-----------------------|------------|--------|---------------|--------------|--------------|------------------------------------|-----------------|
| UNDERGROUND STRUCTURES                                                                | ELE  | V.                    |            |        |               |              |              | 1600 Buffalo Place                 |                 |
|