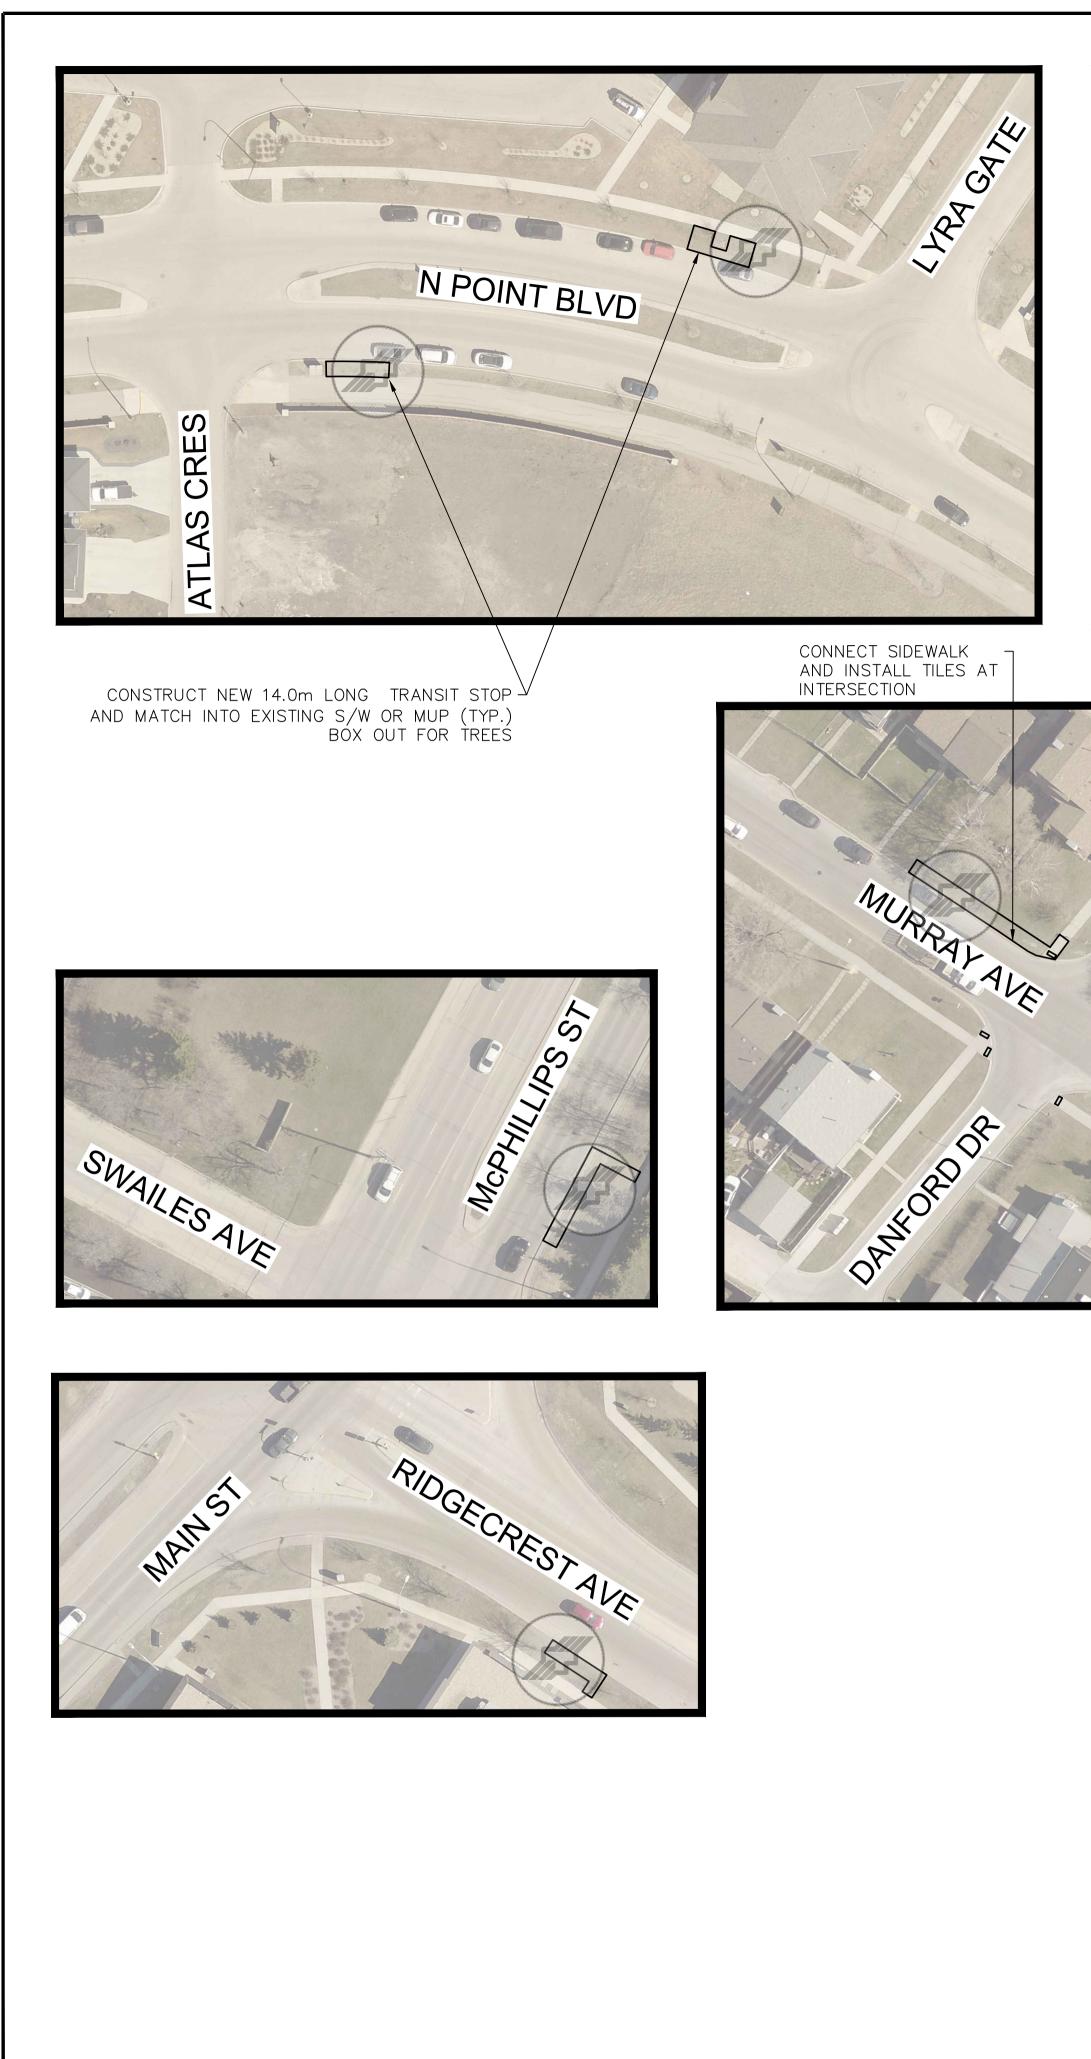

001ANNO

MURRAYAVE



| LOCATIONS APPROVED                                                                    | G.B. | м.                    |            |        |               |              |              | WSP Canada Inc.                    | ENGINEER'S SEAI |
|---------------------------------------------------------------------------------------|------|-----------------------|------------|--------|---------------|--------------|--------------|------------------------------------|-----------------|
| UNDERGROUND STRUCTURES                                                                | ELE  | V.                    |            |        |               |              |              | 1600 Buffalo Place                 |                 |
|