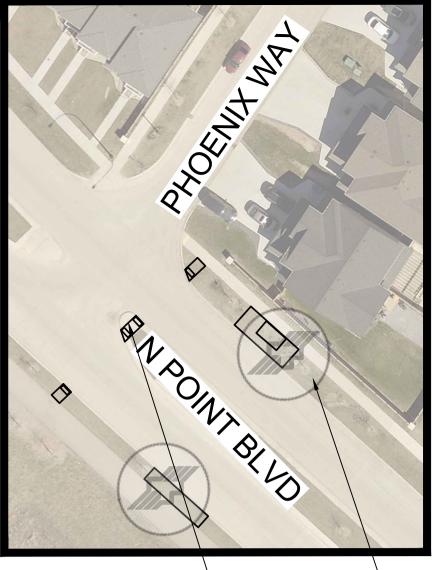

001ANNO

MURRAYAVE



| LOCATIONS APPROVED                                                                    | G.B. | м.                    |            |        |               |              |              | WSP Canada Inc.                    | ENGINEER'S SEAI |
|---------------------------------------------------------------------------------------|------|-----------------------|------------|--------|---------------|--------------|--------------|------------------------------------|-----------------|
| UNDERGROUND STRUCTURES                                                                | ELE  | V.                    |            |        |               |              |              | 1600 Buffalo Place                 |                 |
|