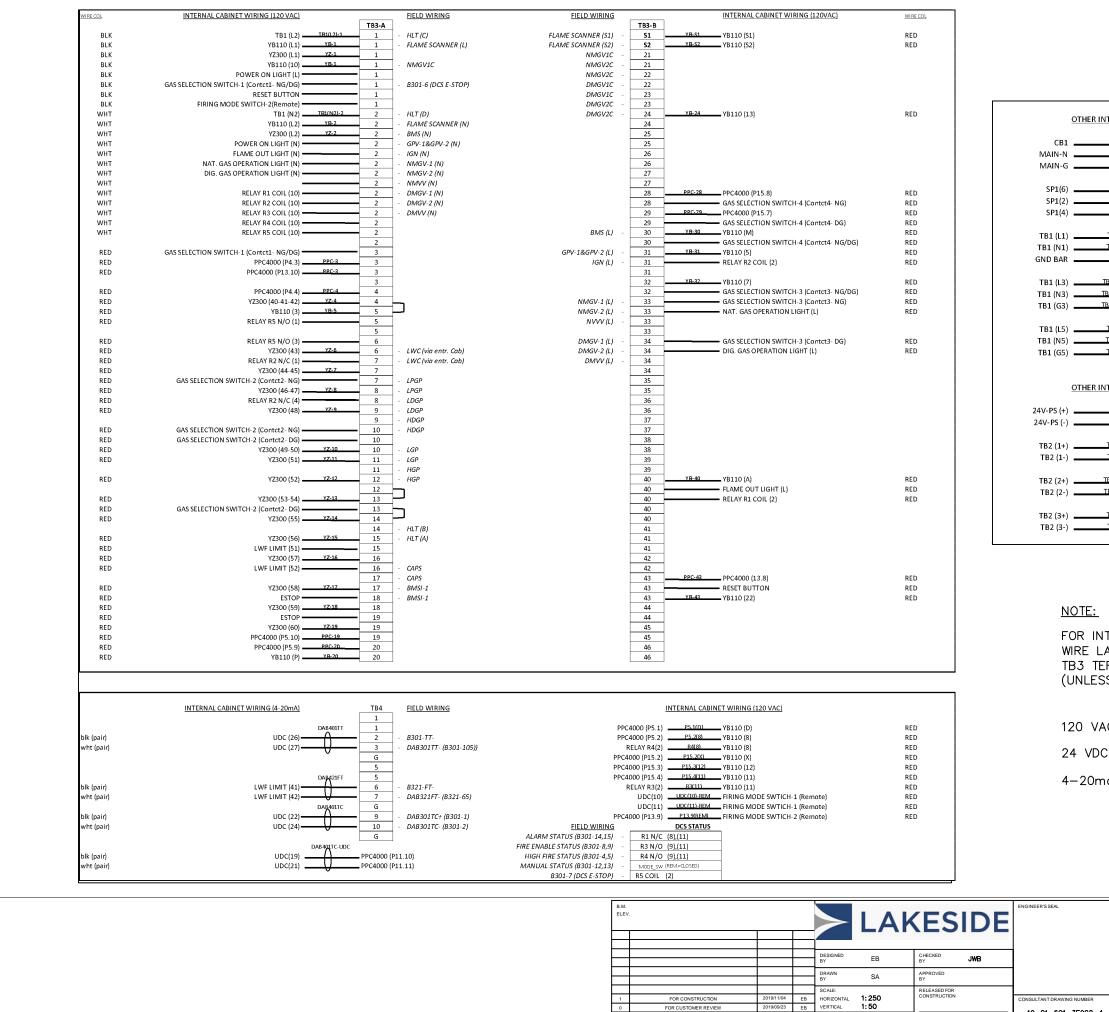

0

FOR CUSTOMER REVIEW

DATE BY DATE

|                 | SP1(5)          | BLK |
|-----------------|-----------------|-----|
|                 |                 | WHT |
|                 | SP1(3)          | GND |
|                 |                 | BLK |
|                 |                 | WHT |
|                 | GND BAR         | GND |
| B1 (L1) / PPC   | PPC4000 (P3.1)  | BLK |
| B1 (N1) / PPC   | PPC4000 (P3.2)  | WHT |
| PPC             | PPC4000 (G)     | GND |
| 1 (L3) / 24V_PS | 24V-PS (L)      | BLK |
| L (N3) / 24V PS | 24V-PS (N)      | WHT |
| L (G3) / 24V PS | 24V-PS (G)      | GND |
| B1 (L5) / UDC   | UDC (L1)        | BLK |
| 31 (N5) / UDC   | UDC (N)         | WHT |
| B1 (G5) / UDC   |                 | GND |
| ERNAL CABINET   | WIRING (24 VDC) |     |
| 24V-PS (+)      | TB2 (+)         | BLU |
| 24V-PS (-)      | тв2 (-)         | BRN |
| B2 (1+) / HMI   | HMI DC 24V (+)  | BLU |
| B2 (1-) / HMI   |                 | BRN |
| 2 (2+) / MOXA   | MOXA (V1+)      | BLU |
|                 | MOXA (V1-)      | BRN |
| B2 (3+) / LWF   | LWF (21)        | BLU |
| B2 (3-) / LWF   |                 | BRN |

FOR INTERNAL WIRING, WIRE LABEL TO BE TB3 TERMINAL NUMBER (UNLESS SPECIFIED OTHERWISE)

120 VAC WIRING - 14 AWG TEW

24 VDC WIRING - 16 AWG TEW

19-01-601-3E002-4

4-20ma WIRING - 18 TWISTED PAIR

|                                                                        | REVISION ## CHANGES<br>THE ENGINEER'S DESIGN RESPONSIBILITIES<br>ARE LIMITED TO THE CHANGES INDICATED<br>IN THE CLOUDED WORK |                  |                                 |  |  |  |  |
|------------------------------------------------------------------------|------------------------------------------------------------------------------------------------------------------------------|------------------|---------------------------------|--|--|--|--|
|                                                                        |                                                                                                                              | DESIGNED BY:     | CHECKED BY:                     |  |  |  |  |
|                                                                        |                                                                                                                              | DRAWN BY:        | APPROVED BY:                    |  |  |  |  |
|                                                                        |                                                                                                                              | DATE: YYYY MM DD | RELEASED FOR C<br>DATE: YYYY MM |  |  |  |  |
|                                                                        | Winnipeg THE CITY OF WINNIPEG<br>WATER AND WASTE DEPARTMENT<br>ENGINEERING DIVISION                                          |                  |                                 |  |  |  |  |
| NORTH END WATER POLLUTION CONTROL CENTER<br>BOILER 3<br>PPC/BMS WIRING |                                                                                                                              |                  |                                 |  |  |  |  |
|                                                                        | 1                                                                                                                            |                  |                                 |  |  |  |  |