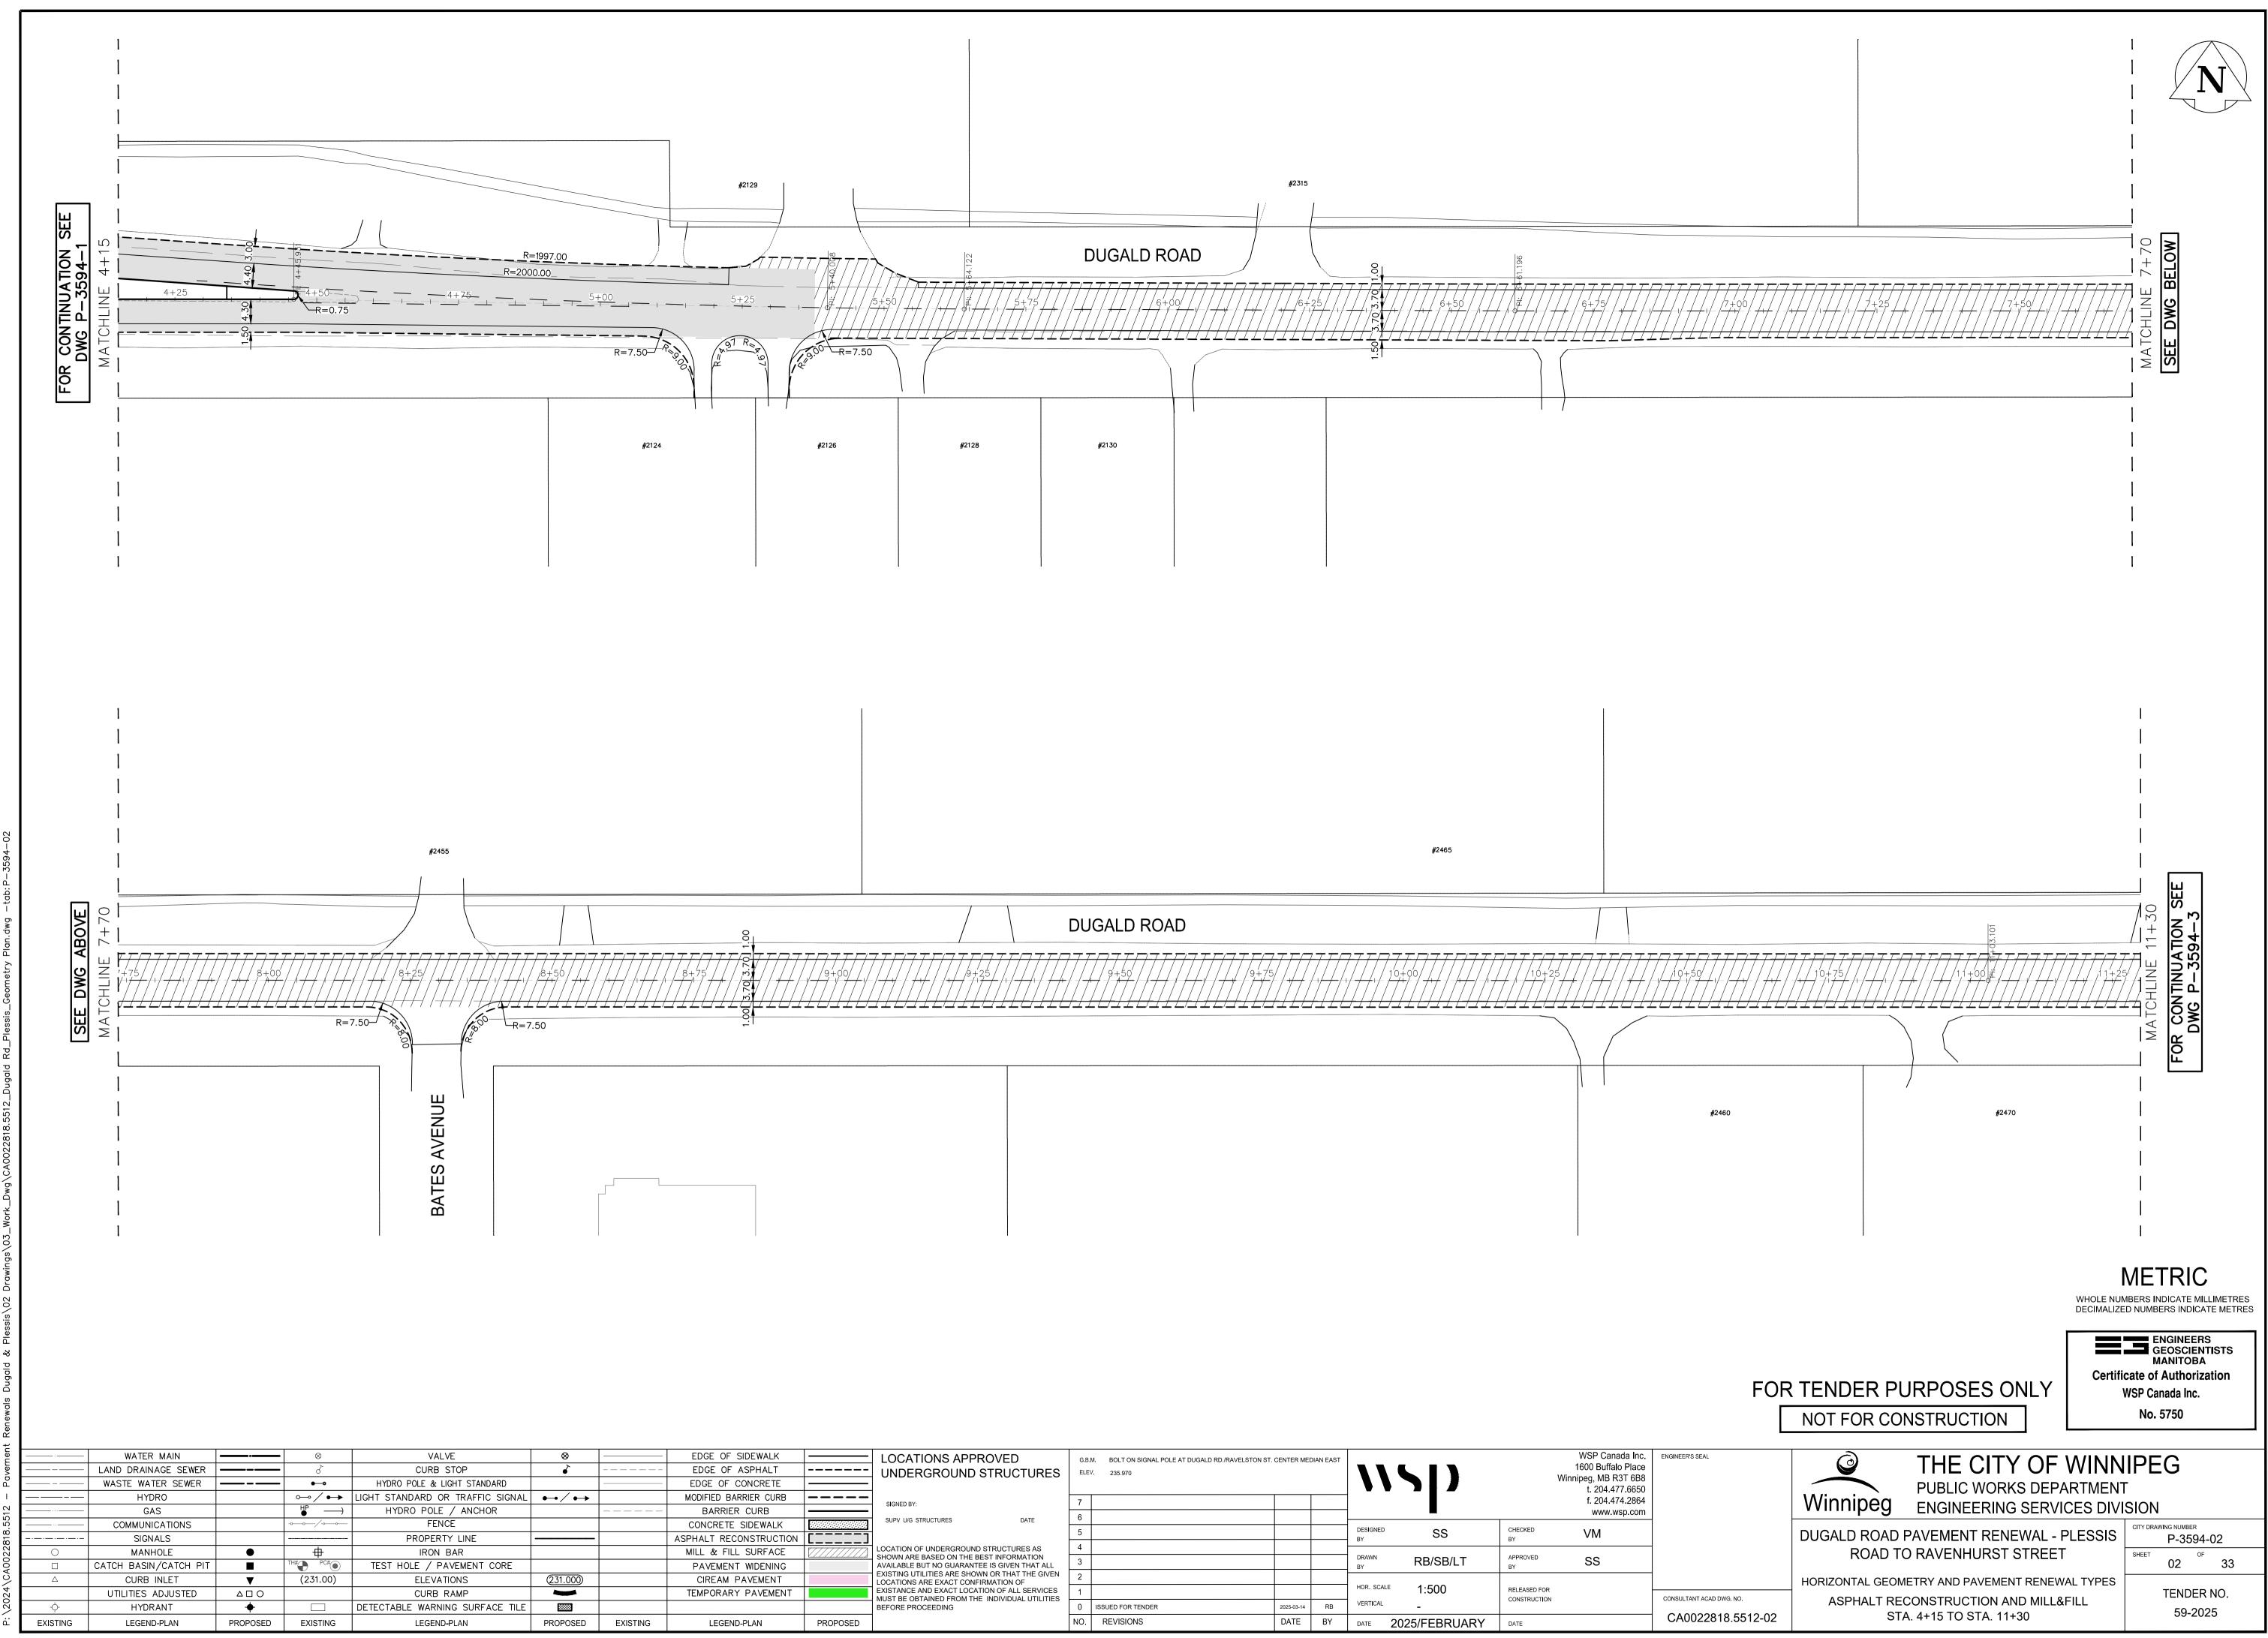

|        | LOCATIONS APPROVED<br>UNDERGROUND STRUCTURES                                                                                                                                                                                                                                                            | G.B.M. BOLT ON SIGNAL POLE AT DUGALD RD./RAVELSTON ST. CENTER MEDIAN EAST<br>ELEV. 235.970 |                   |            |    | 115              |              | WSP Canada Inc.<br>1600 Buffalo Place<br>Winnipeg, MB R3T 6B8<br>t. 204.477.6650 |                                | ENGINEER'S SEAL |
|--------|---------------------------------------------------------------------------------------------------------------------------------------------------------------------------------------------------------------------------------------------------------------------------------------------------------|--------------------------------------------------------------------------------------------|-------------------|------------|----|------------------|--------------|----------------------------------------------------------------------------------|--------------------------------|-----------------|
|        | SIGNED BY:                                                                                                                                                                                                                                                                                              | 7                                                                                          |                   |            |    |                  |              |                                                                                  | f. 204.474.2864<br>www.wsp.com |                 |
|        | SUPV U/G STRUCTURES DATE                                                                                                                                                                                                                                                                                | 6                                                                                          |                   |            |    |                  |              |                                                                                  | www.wsp.com                    | 1               |
|        |                                                                                                                                                                                                                                                                                                         | 5                                                                                          |                   |            |    | DESIGNED<br>BY   | SS           | CHECKED                                                                          | VM                             |                 |
|        | LOCATION OF UNDERGROUND STRUCTURES AS                                                                                                                                                                                                                                                                   | 4                                                                                          |                   |            |    |                  |              | 5                                                                                |                                |                 |
| ////// | SHOWN ARE BASED ON THE BEST INFORMATION<br>AVAILABLE BUT NO GUARANTEE IS GIVEN THAT ALL<br>EXISTING UTILITIES ARE SHOWN OR THAT THE GIVEN<br>LOCATIONS ARE EXACT CONFIRMATION OF<br>EXISTANCE AND EXACT LOCATION OF ALL SERVICES<br>MUST BE OBTAINED FROM THE INDIVIDUAL UTILITIES<br>BEFORE PROCEEDING | 3                                                                                          |                   |            |    | DRAWN<br>BY      | RB/SB/LT     | APPROVED<br>BY                                                                   | SS                             |                 |
|        |                                                                                                                                                                                                                                                                                                         | 2                                                                                          |                   |            |    | HOR. SCALE 1:500 |              |                                                                                  |                                |                 |
|        |                                                                                                                                                                                                                                                                                                         | 1                                                                                          |                   |            |    |                  | RELEASED FOR |                                                                                  |                                |                 |
|        |                                                                                                                                                                                                                                                                                                         | 0                                                                                          | ISSUED FOR TENDER | 2025-03-14 | RB | VERTICAL _       |              | CONSTRUCTION                                                                     |                                | CONSULTANT ACAD |
| OPOSED |                                                                                                                                                                                                                                                                                                         | NO.                                                                                        | REVISIONS         | DATE       | BY | DATE 2025        | /FEBRUARY    | DATE                                                                             |                                | CA00228         |