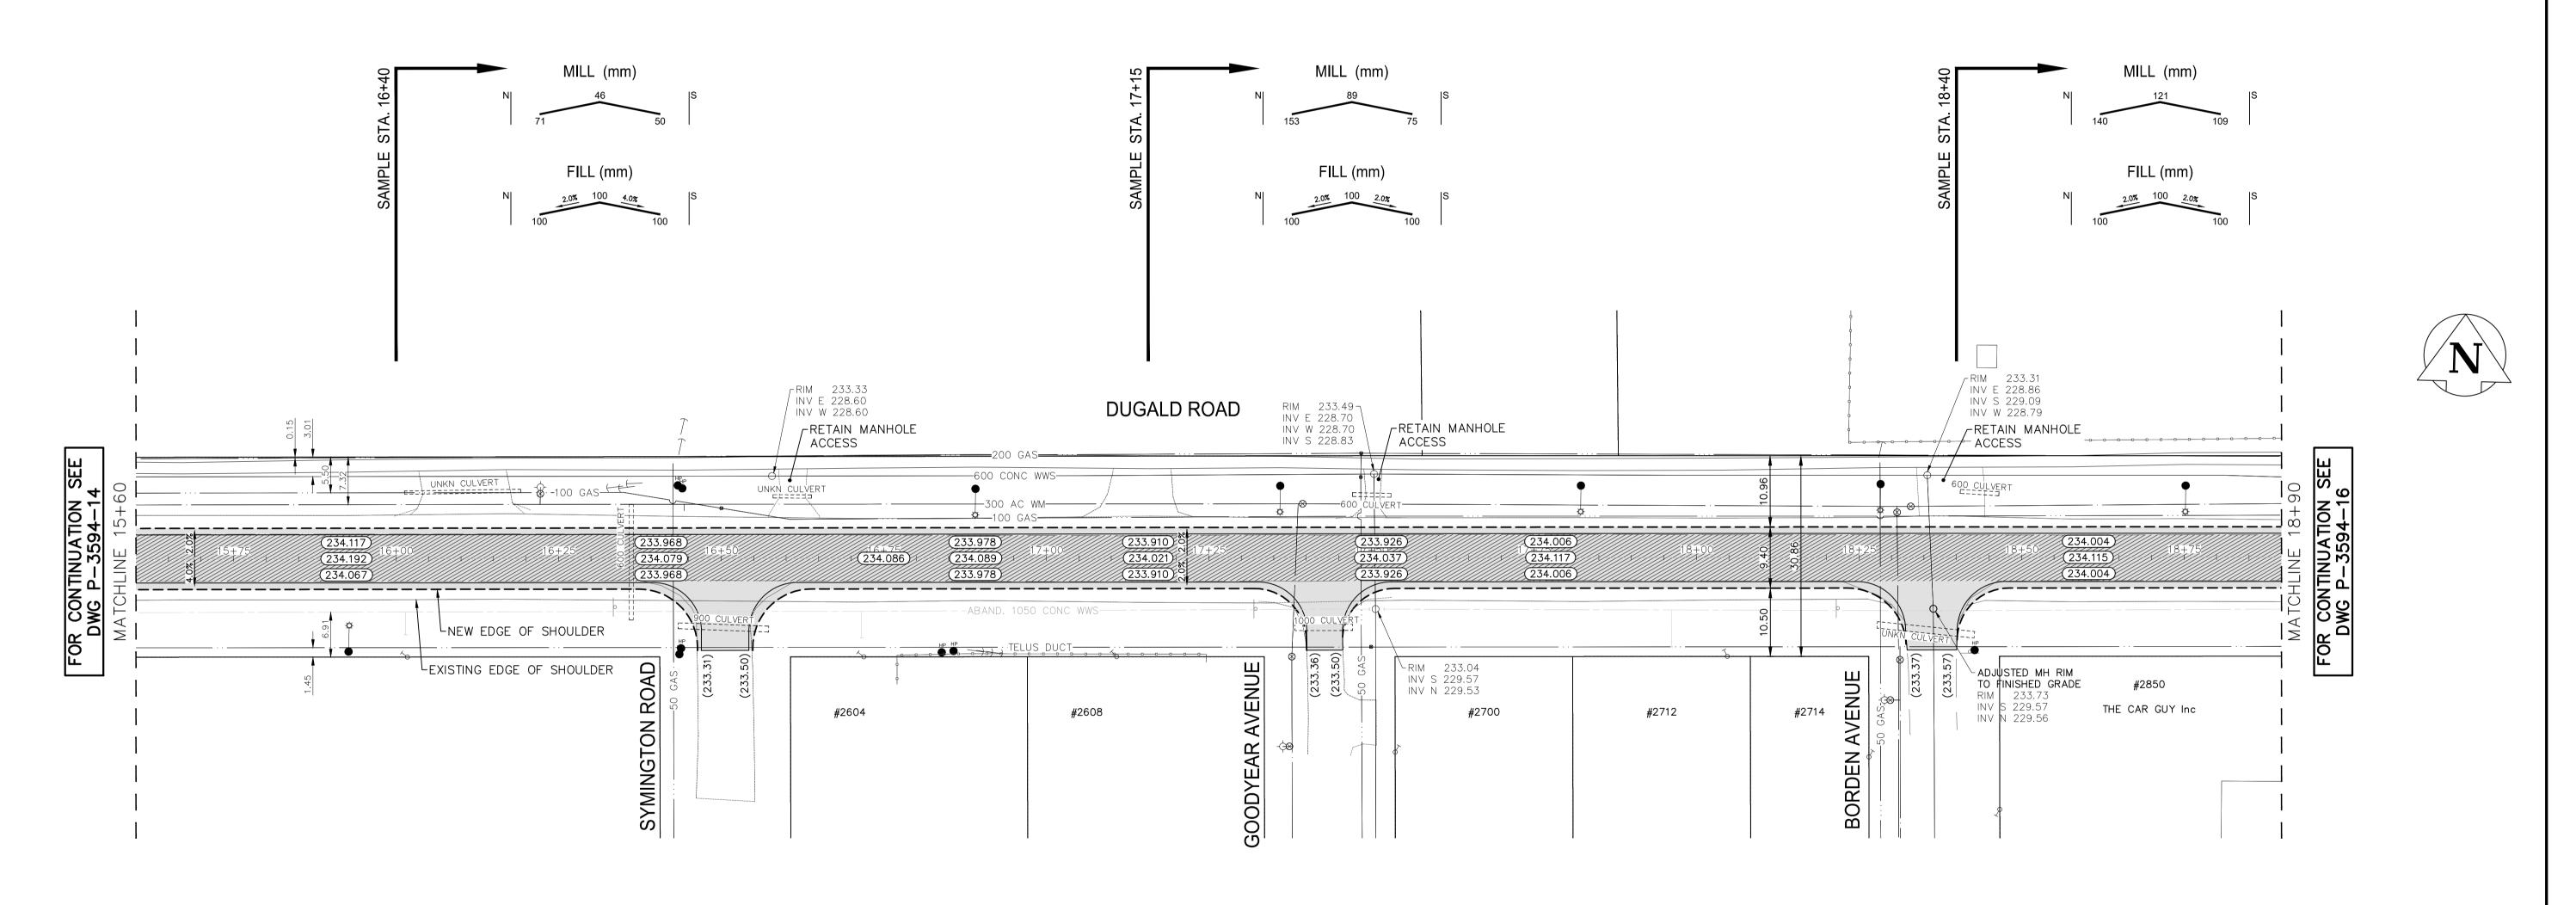

10. GLASS GRID TO BE USED ON CIREAM AND MILL AND FILL SECTIONS. 11. CONTRACTOR TO MEET MILLING GRADES. MILLING GRADES WILL BE PAINTED BY THE CONTRACT ADMINISTRATOR. 12. CONTRACT ADMINISTRATOR WILL PROVIDE REVISED GRADES AFTER MILLING AND CIREAM PROCESS. 13. LIMITS OF ASPHALT TIE-INS ON PRIVATE APPROACHES IN THE MILL AND FILL SECTION TO BE MARKED IN THE

FIELD BY CONTRACT ADMINISTRATOR. 14. BENCHING OF DITCH SLOPES IS REQUIRED IN RECONSTRUCTION SECTIONS.

| FO | FOR TENDER PURPOSES ONLY |  |  |  |  |  |  |  |  |
|----|--------------------------|--|--|--|--|--|--|--|--|
|    | NOT FOR CONSTRUCTION     |  |  |  |  |  |  |  |  |

**METRIC** WHOLE NUMBERS INDICATE MILLIMETRES DECIMALIZED NUMBERS INDICATE METRES ENGINEERS GEOSCIENTISTS MANITOBA Certificate of Authorization WSP Canada Inc. No. 5750

P-3594-15

TENDER NO. 59-2025

33

| ļ          |           |                       |          |             |                                  |           |          |                        |                                                                                                                                                                                                                                                                                                                                                                                                                                                                                                                                                                                                                                                                                                                                                                                                                                                                                                                                                                                                                                                                                                                                                                                                                                                                                                                                                                                                                                                                                                                                                                                                                                                              |                                                                                     |                                                                        |            |               |                           |                                       |                          |                   |                           |                     |
|------------|-----------|-----------------------|----------|-------------|----------------------------------|-----------|----------|------------------------|--------------------------------------------------------------------------------------------------------------------------------------------------------------------------------------------------------------------------------------------------------------------------------------------------------------------------------------------------------------------------------------------------------------------------------------------------------------------------------------------------------------------------------------------------------------------------------------------------------------------------------------------------------------------------------------------------------------------------------------------------------------------------------------------------------------------------------------------------------------------------------------------------------------------------------------------------------------------------------------------------------------------------------------------------------------------------------------------------------------------------------------------------------------------------------------------------------------------------------------------------------------------------------------------------------------------------------------------------------------------------------------------------------------------------------------------------------------------------------------------------------------------------------------------------------------------------------------------------------------------------------------------------------------|-------------------------------------------------------------------------------------|------------------------------------------------------------------------|------------|---------------|---------------------------|---------------------------------------|--------------------------|-------------------|---------------------------|---------------------|
| ner        |           | WATER MAIN            |          | $\otimes$   | VALVE                            | 8         |          | EDGE OF SIDEWALK       |                                                                                                                                                                                                                                                                                                                                                                                                                                                                                                                                                                                                                                                                                                                                                                                                                                                                                                                                                                                                                                                                                                                                                                                                                                                                                                                                                                                                                                                                                                                                                                                                                                                              | LOCATIONS APPROVED                                                                  | G.B.M. BOLT ON SIGNAL POLE AT DUGALD RD./RAVELSTON ST. CENTER MEDIAN B | ,          |               |                           | WSP Canada Inc.                       | ENGINEER'S SEAL          |                   | THE CITY OF WINN          |                     |
| ver        |           | LAND DRAINAGE SEWER   |          | 7           | CURB STOP                        | <b>→</b>  |          | EDGE OF ASPHALT        |                                                                                                                                                                                                                                                                                                                                                                                                                                                                                                                                                                                                                                                                                                                                                                                                                                                                                                                                                                                                                                                                                                                                                                                                                                                                                                                                                                                                                                                                                                                                                                                                                                                              | UNDERGROUND STRUCTURES                                                              | ELEV. 235.970                                                          |            |               | 10.0                      | 1600 Buffalo Place                    |                          |                   | THE CITY OF WIINIY        | IIPEG               |
| Ра         |           | WASTE WATER SEWER     |          | •*          | HYDRO POLE & LIGHT STANDARD      |           |          | EDGE OF CONCRETE       |                                                                                                                                                                                                                                                                                                                                                                                                                                                                                                                                                                                                                                                                                                                                                                                                                                                                                                                                                                                                                                                                                                                                                                                                                                                                                                                                                                                                                                                                                                                                                                                                                                                              |                                                                                     |                                                                        |            | 711           | VVIr                      | nnipeg, MB R3T 6B8<br>t. 204.477.6650 |                          |                   | PUBLIC WORKS DEPARTMENT   | Т                   |
| - 1        |           | HYDRO                 |          | <b>∞/•</b>  | LIGHT STANDARD OR TRAFFIC SIGNAL | ••/•      |          | MODIFIED BARRIER CURB  |                                                                                                                                                                                                                                                                                                                                                                                                                                                                                                                                                                                                                                                                                                                                                                                                                                                                                                                                                                                                                                                                                                                                                                                                                                                                                                                                                                                                                                                                                                                                                                                                                                                              |                                                                                     | 7                                                                      |            |               |                           | f. 204.474.2864                       |                          | \                 |                           |                     |
| 12         |           | GAS                   |          | HP →        | HYDRO POLE / ANCHOR              |           |          | BARRIER CURB           |                                                                                                                                                                                                                                                                                                                                                                                                                                                                                                                                                                                                                                                                                                                                                                                                                                                                                                                                                                                                                                                                                                                                                                                                                                                                                                                                                                                                                                                                                                                                                                                                                                                              | SIGNED BY:                                                                          |                                                                        |            |               |                           | www.wsp.com                           |                          | vvii ii iipeg E   | ENGINEERING SERVICES DIVI | ISION               |
| 47,<br>55. |           | COMMUNICATIONS        |          | -00-/       | FENCE                            |           |          | BARRIER CURB AND GUTTE | R =                                                                                                                                                                                                                                                                                                                                                                                                                                                                                                                                                                                                                                                                                                                                                                                                                                                                                                                                                                                                                                                                                                                                                                                                                                                                                                                                                                                                                                                                                                                                                                                                                                                          | SUPV U/G STRUCTURES DATE                                                            | -                                                                      | DESIGNED   |               | CHECKED                   | \                                     | Ī                        |                   |                           | CITY DRAWING NUMBER |
| o:<br>318  |           | SIGNALS               |          |             | PROPERTY LINE                    |           | -        | CONCRETE SIDEWALK      |                                                                                                                                                                                                                                                                                                                                                                                                                                                                                                                                                                                                                                                                                                                                                                                                                                                                                                                                                                                                                                                                                                                                                                                                                                                                                                                                                                                                                                                                                                                                                                                                                                                              | 1                                                                                   | 5                                                                      | BY BY      | SS            | BY                        | VM                                    |                          | DUGALD ROAD PAY   | VEMENT RENEWAL - PLESSIS  | P-3594              |
| _<br>228   | 0         | MANHOLE               | •        | <del></del> | IRON BAR                         |           |          | CONCRETE SLAB          |                                                                                                                                                                                                                                                                                                                                                                                                                                                                                                                                                                                                                                                                                                                                                                                                                                                                                                                                                                                                                                                                                                                                                                                                                                                                                                                                                                                                                                                                                                                                                                                                                                                              | LOCATION OF UNDERGROUND STRUCTURES AS SHOWN ARE BASED ON THE BEST INFORMATION       | 4                                                                      | DRAWN      |               | APPROVED                  | 00                                    |                          | ROAD TO R         | RAVENHURST STREET         | SHEET OF            |
| 00\        |           | CATCH BASIN/CATCH PIT |          | TH# PC#     | TEST HOLE / PAVEMENT CORE        |           |          | ASPHALT                |                                                                                                                                                                                                                                                                                                                                                                                                                                                                                                                                                                                                                                                                                                                                                                                                                                                                                                                                                                                                                                                                                                                                                                                                                                                                                                                                                                                                                                                                                                                                                                                                                                                              | AVAILABLE BUT NO GUARANTEE IS GIVEN THAT ALL                                        | 3                                                                      | BY         | RB/SB/LT      | BY SS                     |                                       |                          | . (3/,12 . (3 . ( |                           | 15                  |
| 72/        | Δ         | CURB INLET            | ▼        | (231.00)    | ELEVATIONS                       | (231.000) |          | MILLED SURFACE         |                                                                                                                                                                                                                                                                                                                                                                                                                                                                                                                                                                                                                                                                                                                                                                                                                                                                                                                                                                                                                                                                                                                                                                                                                                                                                                                                                                                                                                                                                                                                                                                                                                                              | TEXISTING UTILITIES ARE SHOWN OR THAT THE GIVEN LOCATIONS ARE EXACT CONFIRMATION OF | 2                                                                      |            |               |                           |                                       |                          | PLA               | AN AND PROFILE            |                     |
| 13,<br>24` |           | UTILITIES ADJUSTED    | ΔΠΟ      |             | CURB RAMP                        |           |          | RAKED ASPHALT          |                                                                                                                                                                                                                                                                                                                                                                                                                                                                                                                                                                                                                                                                                                                                                                                                                                                                                                                                                                                                                                                                                                                                                                                                                                                                                                                                                                                                                                                                                                                                                                                                                                                              | EXISTANCE AND EXACT LOCATION OF ALL SERVICES                                        | 1                                                                      | HOR. SCAL  | 1:500         | RELEASED FOR CONSTRUCTION |                                       | CONSULTANT ACAD DWG. NO. |                   |                           | TENDER              |
| الا<br>ر20 | - <b></b> | HYDRANT               | <b>+</b> |             | DETECTABLE WARNING SURFACE TILE  |           |          | CIREAM                 | \(\(\text{\text{\text{\text{\text{\text{\text{\text{\text{\text{\text{\text{\text{\text{\text{\text{\text{\text{\text{\text{\text{\text{\text{\text{\text{\text{\text{\text{\text{\text{\text{\text{\text{\text{\text{\text{\text{\text{\text{\text{\text{\text{\text{\text{\text{\text{\text{\text{\text{\text{\text{\text{\text{\text{\text{\text{\text{\text{\text{\text{\text{\text{\text{\text{\text{\text{\text{\text{\text{\text{\text{\text{\text{\text{\text{\text{\text{\text{\text{\text{\text{\text{\text{\text{\text{\text{\text{\text{\text{\text{\text{\text{\text{\text{\text{\text{\text{\text{\text{\text{\text{\text{\text{\text{\text{\text{\text{\text{\text{\text{\text{\text{\text{\text{\text{\text{\text{\text{\text{\text{\text{\text{\text{\text{\text{\text{\text{\text{\text{\text{\text{\text{\text{\text{\text{\text{\text{\text{\text{\text{\text{\text{\text{\text{\text{\text{\text{\text{\text{\text{\text{\text{\text{\text{\text{\text{\text{\text{\text{\text{\text{\text{\text{\text{\text{\text{\text{\text{\text{\text{\text{\text{\text{\text{\text{\text{\text{\text{\text{\text{\tint{\text{\text{\text{\text{\text{\text{\text{\text{\text{\text{\text{\text{\text{\text{\text{\text{\text{\text{\text{\text{\text{\text{\text{\text{\text{\text{\text{\text{\text{\text{\text{\tint{\text{\text{\text{\text{\text{\text{\text{\text{\text{\text{\text{\text{\text{\text{\text{\text{\text{\text{\text{\text{\text{\text{\tin}\text{\text{\text{\text{\text{\text{\text{\text{\text{\text{\text{\text{\text{\text{\text{\text{\text{\text{\text{\text{\text{\text{\text{\text{\text{\text{\text{\text{\tex{\tex | BEFORE PROCEEDING                                                                   | 0 ISSUED FOR TENDER 2025-03-14 F                                       | B VERTICAL | 1:50          | CONSTRUCTION              |                                       |                          |                   | NSTRUCTION AND MILL&FILL  | 50.20               |
| P          | EXISTING  | LEGEND-PLAN           | PROPOSED | EXISTING    | LEGEND-PLAN                      | PROPOSED  | EXISTING | LEGEND-PLAN            | PROPOSED                                                                                                                                                                                                                                                                                                                                                                                                                                                                                                                                                                                                                                                                                                                                                                                                                                                                                                                                                                                                                                                                                                                                                                                                                                                                                                                                                                                                                                                                                                                                                                                                                                                     | 1                                                                                   | NO. REVISIONS DATE B                                                   | Y DATE     | 2025/FEBRUARY | DATE                      |                                       | CA0022818.5512-15        | STA. 15           | 5+60 TO STA. 18+90        | 59-202              |
|            |           |                       |          |             |                                  |           |          |                        |                                                                                                                                                                                                                                                                                                                                                                                                                                                                                                                                                                                                                                                                                                                                                                                                                                                                                                                                                                                                                                                                                                                                                                                                                                                                                                                                                                                                                                                                                                                                                                                                                                                              |                                                                                     |                                                                        |            |               |                           |                                       |                          |                   |                           |                     |