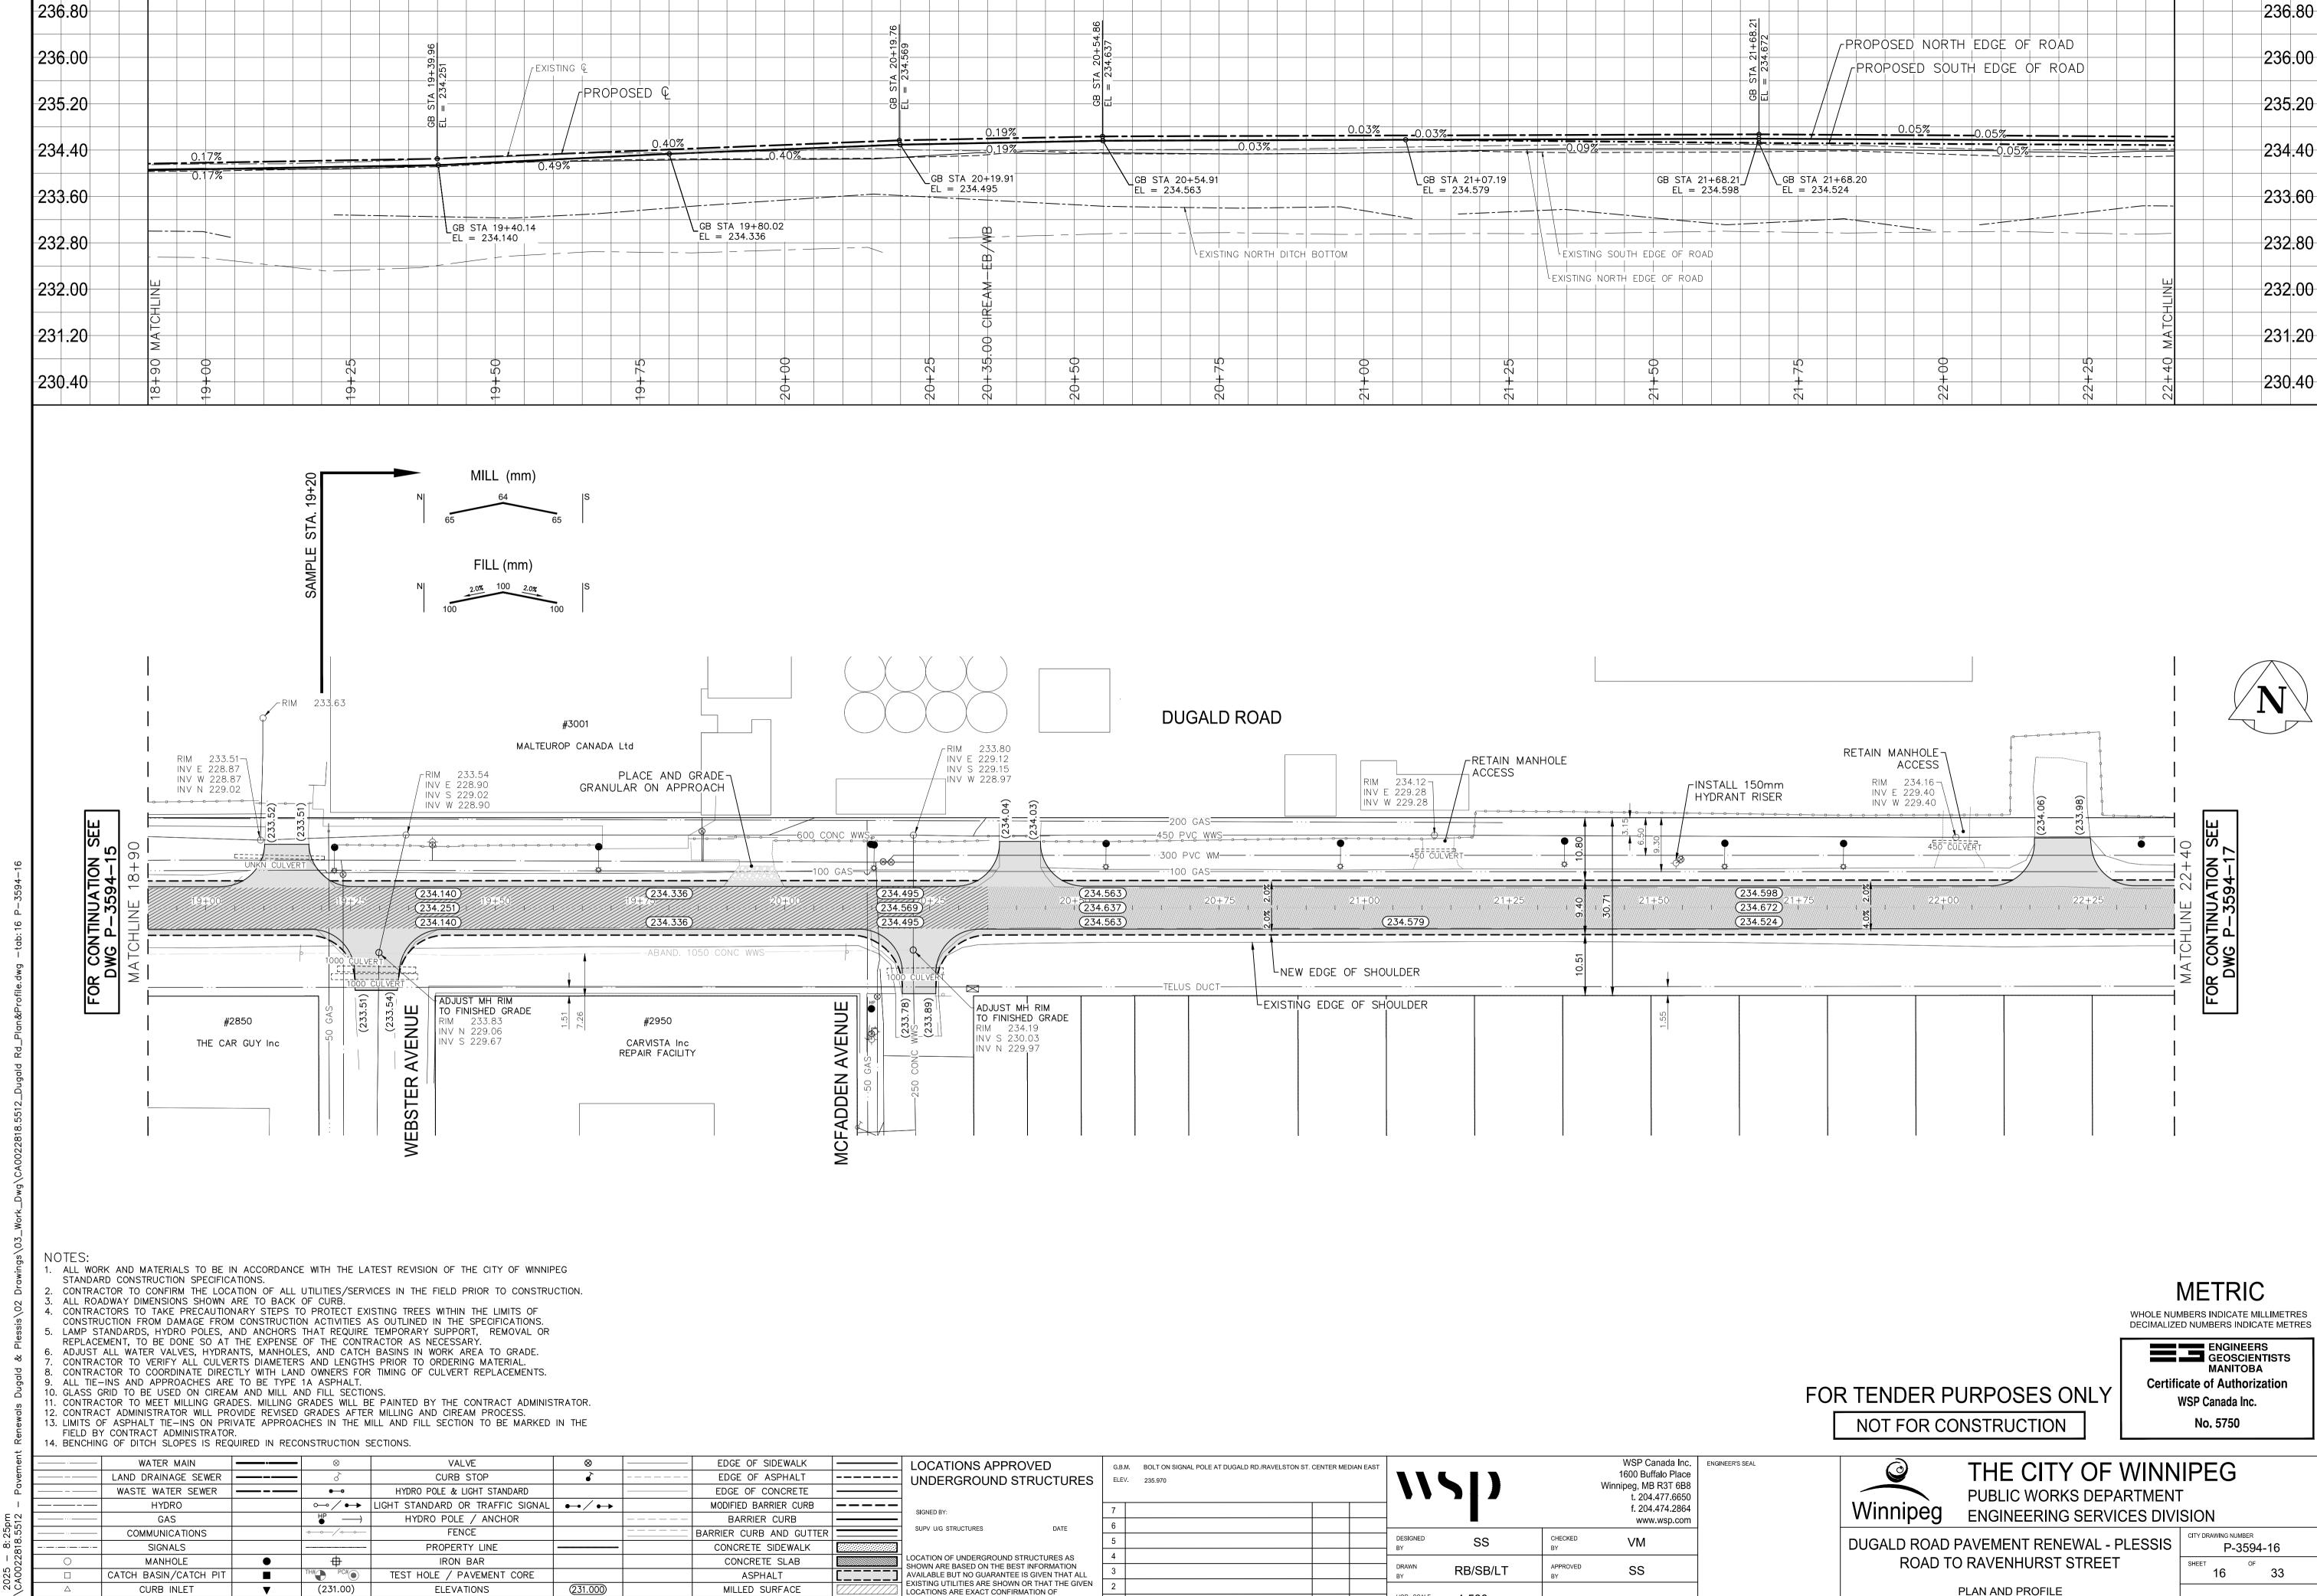

CONSULTANT ACAD DWG. NO.

CA0022818.5512-16

TENDER NO.

59-2025

ASPHALT RECONSTRUCTION AND MILL&FILL

STA. 18+90 TO STA. 22+40

Mar 13 2025 - 8:25cm

**EXISTING** 