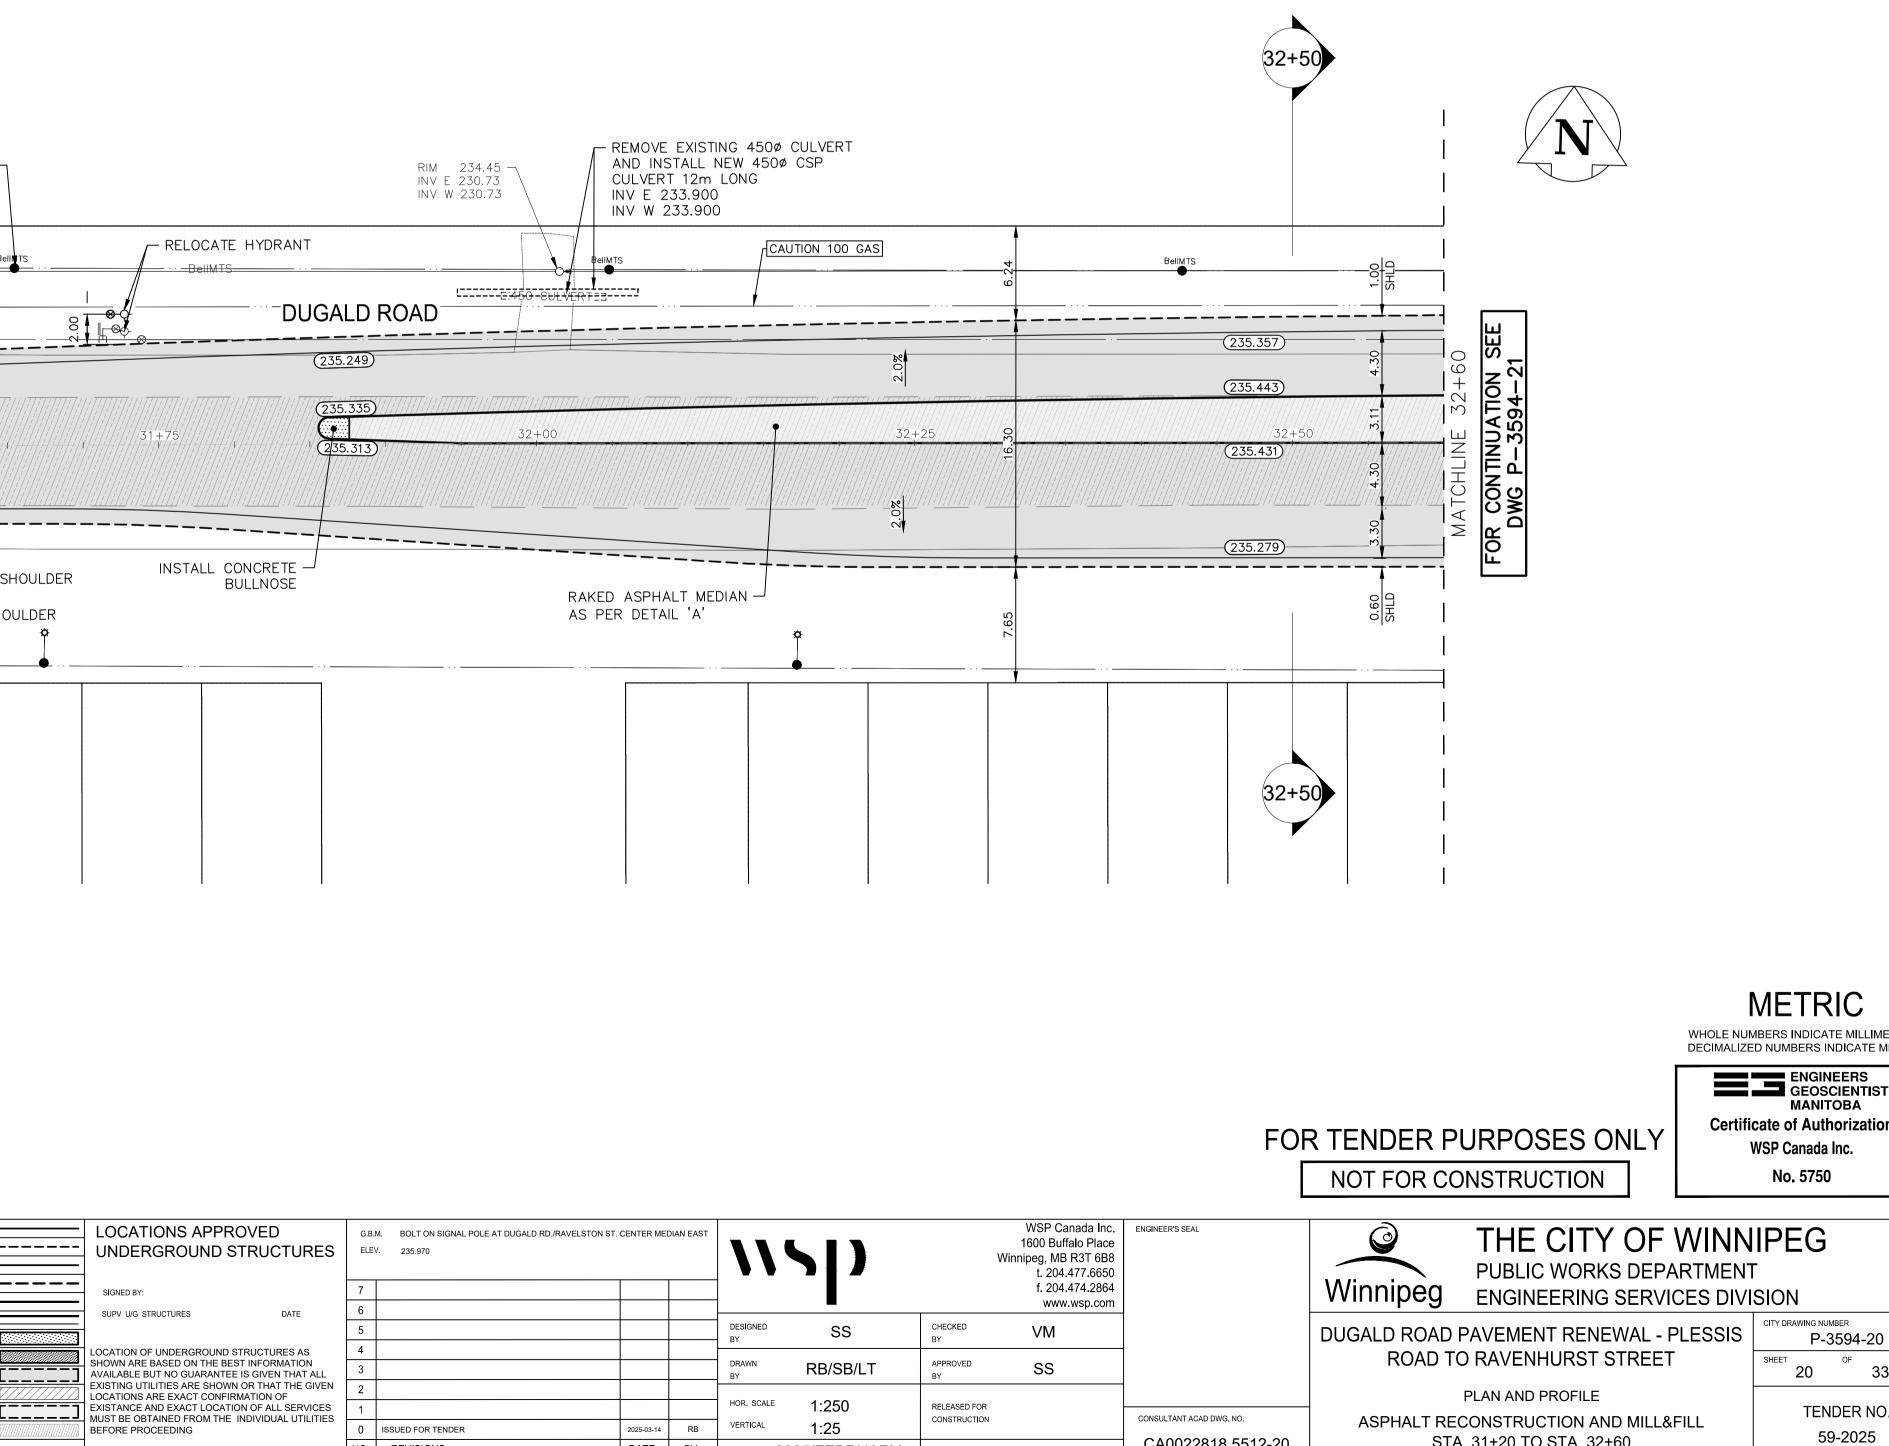

| 236.40 |                           |   |           |                       |        |                            |             |                          |              |                                                |                                          |              |           |                                                                                                                                                                                                                                                                                                                                                                                                                                                                                                                                                                                                                                                                                                                                                                                                                                                                                                                                                                                                                                                                                                                                                                                                                                                                                                                                                                                                                                                                                                                                                                                                                                                                                                                                                                                                                                                                                                                                                                                                                                                                                                                                                                                                                                                                                                                                                                                                                                                                                                                                                                                                                                                                                                                                                                                                                                          |                      |                                   |                                                                                     |             |                                       |        |
|--------|---------------------------|---|-----------|-----------------------|--------|----------------------------|-------------|--------------------------|--------------|------------------------------------------------|------------------------------------------|--------------|-----------|------------------------------------------------------------------------------------------------------------------------------------------------------------------------------------------------------------------------------------------------------------------------------------------------------------------------------------------------------------------------------------------------------------------------------------------------------------------------------------------------------------------------------------------------------------------------------------------------------------------------------------------------------------------------------------------------------------------------------------------------------------------------------------------------------------------------------------------------------------------------------------------------------------------------------------------------------------------------------------------------------------------------------------------------------------------------------------------------------------------------------------------------------------------------------------------------------------------------------------------------------------------------------------------------------------------------------------------------------------------------------------------------------------------------------------------------------------------------------------------------------------------------------------------------------------------------------------------------------------------------------------------------------------------------------------------------------------------------------------------------------------------------------------------------------------------------------------------------------------------------------------------------------------------------------------------------------------------------------------------------------------------------------------------------------------------------------------------------------------------------------------------------------------------------------------------------------------------------------------------------------------------------------------------------------------------------------------------------------------------------------------------------------------------------------------------------------------------------------------------------------------------------------------------------------------------------------------------------------------------------------------------------------------------------------------------------------------------------------------------------------------------------------------------------------------------------------------------|----------------------|-----------------------------------|-------------------------------------------------------------------------------------|-------------|---------------------------------------|--------|
|        |                           |   |           |                       |        |                            |             |                          |              |                                                |                                          |              |           |                                                                                                                                                                                                                                                                                                                                                                                                                                                                                                                                                                                                                                                                                                                                                                                                                                                                                                                                                                                                                                                                                                                                                                                                                                                                                                                                                                                                                                                                                                                                                                                                                                                                                                                                                                                                                                                                                                                                                                                                                                                                                                                                                                                                                                                                                                                                                                                                                                                                                                                                                                                                                                                                                                                                                                                                                                          |                      | +47.43                            | 5                                                                                   |             |                                       | 236.40 |
| 236.00 |                           |   |           | /                     |        | TH EDGE C                  |             |                          |              |                                                |                                          | PROPOSED NOF | RTH/SOUTH | EDGE OF ROAD                                                                                                                                                                                                                                                                                                                                                                                                                                                                                                                                                                                                                                                                                                                                                                                                                                                                                                                                                                                                                                                                                                                                                                                                                                                                                                                                                                                                                                                                                                                                                                                                                                                                                                                                                                                                                                                                                                                                                                                                                                                                                                                                                                                                                                                                                                                                                                                                                                                                                                                                                                                                                                                                                                                                                                                                                             |                      | STA 32                            | =                                                                                   |             |                                       | 236.00 |
| 235.60 |                           |   |           |                       | CPOSED | SOUTH EL                   | DGE OF ROAD |                          |              |                                                |                                          |              |           |                                                                                                                                                                                                                                                                                                                                                                                                                                                                                                                                                                                                                                                                                                                                                                                                                                                                                                                                                                                                                                                                                                                                                                                                                                                                                                                                                                                                                                                                                                                                                                                                                                                                                                                                                                                                                                                                                                                                                                                                                                                                                                                                                                                                                                                                                                                                                                                                                                                                                                                                                                                                                                                                                                                                                                                                                                          |                      | 8                                 |                                                                                     |             |                                       | 235.60 |
| 235.20 |                           |   | <i>†</i>  |                       |        |                            |             | 0.20%                    |              |                                                |                                          |              |           |                                                                                                                                                                                                                                                                                                                                                                                                                                                                                                                                                                                                                                                                                                                                                                                                                                                                                                                                                                                                                                                                                                                                                                                                                                                                                                                                                                                                                                                                                                                                                                                                                                                                                                                                                                                                                                                                                                                                                                                                                                                                                                                                                                                                                                                                                                                                                                                                                                                                                                                                                                                                                                                                                                                                                                                                                                          | <u> </u>             |                                   | 0.09%                                                                               |             |                                       | 235.20 |
|        |                           |   |           |                       |        |                            |             | 0.20%                    |              |                                                |                                          |              |           |                                                                                                                                                                                                                                                                                                                                                                                                                                                                                                                                                                                                                                                                                                                                                                                                                                                                                                                                                                                                                                                                                                                                                                                                                                                                                                                                                                                                                                                                                                                                                                                                                                                                                                                                                                                                                                                                                                                                                                                                                                                                                                                                                                                                                                                                                                                                                                                                                                                                                                                                                                                                                                                                                                                                                                                                                                          |                      |                                   |                                                                                     |             |                                       |        |
| 234.80 |                           |   |           |                       |        | 3 STA 31+54.6<br>= 235.169 | 60          |                          |              | EXISTING NOF                                   | TH EDGE OF ROAD                          |              |           |                                                                                                                                                                                                                                                                                                                                                                                                                                                                                                                                                                                                                                                                                                                                                                                                                                                                                                                                                                                                                                                                                                                                                                                                                                                                                                                                                                                                                                                                                                                                                                                                                                                                                                                                                                                                                                                                                                                                                                                                                                                                                                                                                                                                                                                                                                                                                                                                                                                                                                                                                                                                                                                                                                                                                                                                                                          | GB STA 32-<br>EL = 2 | 35.357                            |                                                                                     |             |                                       | 234.80 |
| 234.40 |                           |   |           |                       |        |                            |             | EXISTING NORTH D         | DITCH BOTTOM | EXISTING SOUTH EDGE                            | OF ROAD                                  |              |           |                                                                                                                                                                                                                                                                                                                                                                                                                                                                                                                                                                                                                                                                                                                                                                                                                                                                                                                                                                                                                                                                                                                                                                                                                                                                                                                                                                                                                                                                                                                                                                                                                                                                                                                                                                                                                                                                                                                                                                                                                                                                                                                                                                                                                                                                                                                                                                                                                                                                                                                                                                                                                                                                                                                                                                                                                                          |                      |                                   |                                                                                     |             |                                       | 234.40 |
| 234.00 |                           |   |           |                       |        |                            |             |                          |              |                                                |                                          |              |           |                                                                                                                                                                                                                                                                                                                                                                                                                                                                                                                                                                                                                                                                                                                                                                                                                                                                                                                                                                                                                                                                                                                                                                                                                                                                                                                                                                                                                                                                                                                                                                                                                                                                                                                                                                                                                                                                                                                                                                                                                                                                                                                                                                                                                                                                                                                                                                                                                                                                                                                                                                                                                                                                                                                                                                                                                                          |                      |                                   |                                                                                     |             |                                       | 234.00 |
| 233.60 |                           |   |           |                       |        |                            |             |                          |              |                                                |                                          |              |           |                                                                                                                                                                                                                                                                                                                                                                                                                                                                                                                                                                                                                                                                                                                                                                                                                                                                                                                                                                                                                                                                                                                                                                                                                                                                                                                                                                                                                                                                                                                                                                                                                                                                                                                                                                                                                                                                                                                                                                                                                                                                                                                                                                                                                                                                                                                                                                                                                                                                                                                                                                                                                                                                                                                                                                                                                                          |                      |                                   |                                                                                     |             |                                       | 233.60 |
| 233.20 |                           |   |           |                       |        |                            |             |                          |              |                                                |                                          |              |           |                                                                                                                                                                                                                                                                                                                                                                                                                                                                                                                                                                                                                                                                                                                                                                                                                                                                                                                                                                                                                                                                                                                                                                                                                                                                                                                                                                                                                                                                                                                                                                                                                                                                                                                                                                                                                                                                                                                                                                                                                                                                                                                                                                                                                                                                                                                                                                                                                                                                                                                                                                                                                                                                                                                                                                                                                                          |                      |                                   |                                                                                     |             |                                       | 233.20 |
|        |                           |   |           |                       |        |                            |             | <u> </u>                 |              | EXISTING SOUTH DITO                            |                                          |              |           | ······································                                                                                                                                                                                                                                                                                                                                                                                                                                                                                                                                                                                                                                                                                                                                                                                                                                                                                                                                                                                                                                                                                                                                                                                                                                                                                                                                                                                                                                                                                                                                                                                                                                                                                                                                                                                                                                                                                                                                                                                                                                                                                                                                                                                                                                                                                                                                                                                                                                                                                                                                                                                                                                                                                                                                                                                                   |                      |                                   |                                                                                     | ₩           |                                       |        |
| 232.80 | 31 31   34 24   4 4   4 4 |   |           | 1<br>1<br>1<br>1<br>1 |        |                            |             | → <del>1</del><br>+<br>+ |              |                                                |                                          |              |           | N                                                                                                                                                                                                                                                                                                                                                                                                                                                                                                                                                                                                                                                                                                                                                                                                                                                                                                                                                                                                                                                                                                                                                                                                                                                                                                                                                                                                                                                                                                                                                                                                                                                                                                                                                                                                                                                                                                                                                                                                                                                                                                                                                                                                                                                                                                                                                                                                                                                                                                                                                                                                                                                                                                                                                                                                                                        |                      |                                   | <br>+<br>∇                                                                          | 32+         |                                       | 232.80 |
|        |                           | 2 | <b>91</b> | 450 F                 | vc wws |                            | -           | //                       |              |                                                |                                          |              |           | Ö                                                                                                                                                                                                                                                                                                                                                                                                                                                                                                                                                                                                                                                                                                                                                                                                                                                                                                                                                                                                                                                                                                                                                                                                                                                                                                                                                                                                                                                                                                                                                                                                                                                                                                                                                                                                                                                                                                                                                                                                                                                                                                                                                                                                                                                                                                                                                                                                                                                                                                                                                                                                                                                                                                                                                                                                                                        |                      | •                                 | SHLD<br>SHLD                                                                        |             |                                       |        |
| NOTES: | FOR CONTINUATION SEE      |   |           |                       | 0 GAS  | NEW EDGE OF                | OF SHOULDER |                          |              | GALD ROAD<br>235.249<br>(235.335)<br>(235.313) | -E:450-EULVERT=<br>32+00<br>RAKE<br>AS P |              |           | μ<br>- 25<br>- 2 |                      | (235.<br>(235.<br>(235.<br>(235.) | 357)<br>357)<br>0:1<br>357)<br>0:1<br>0:1<br>0:1<br>0:1<br>0:1<br>0:1<br>0:1<br>0:1 | ILINE 32+60 | FOR CONTINUATION SEE<br>DWG P-3594-21 |        |