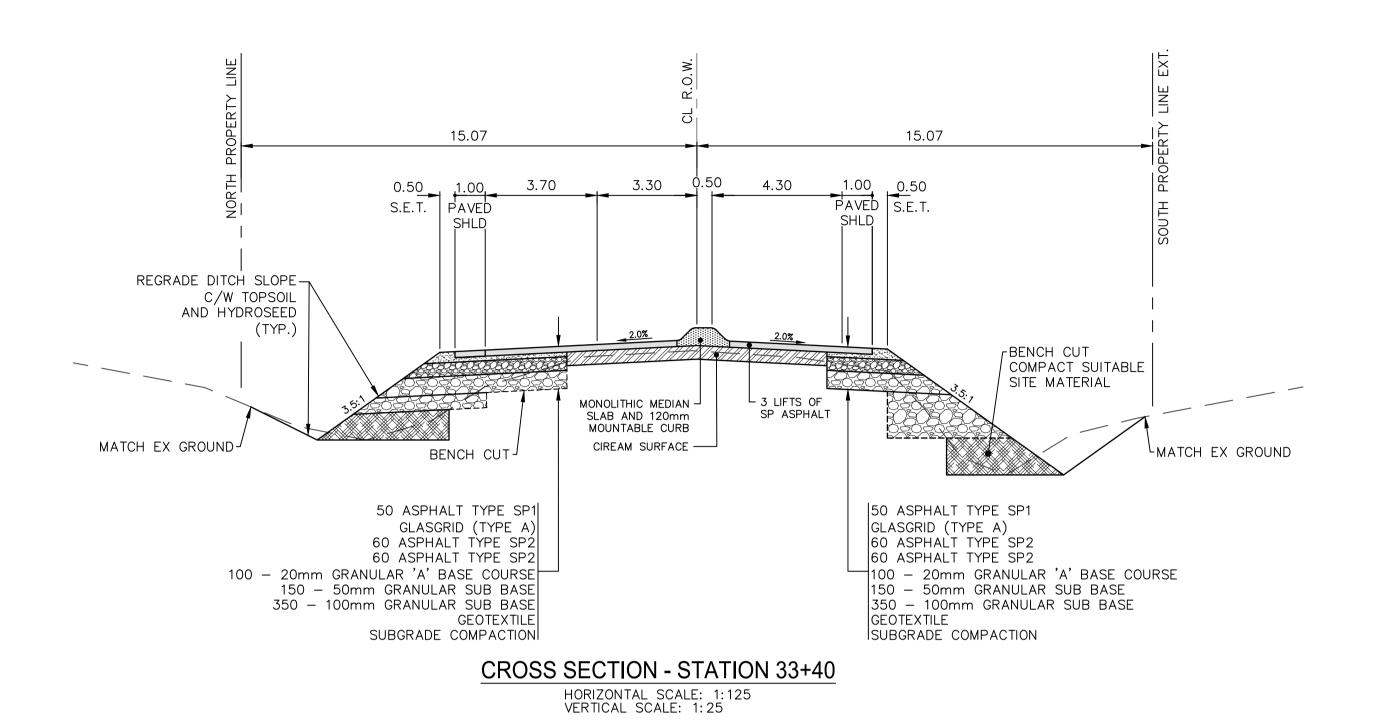

MONOLITHIC MEDIAN AND
120mm MOUNTABLE CURB DETAIL 'F'
HORIZONTAL SCALE: 1:25

CIREAM SECTION - STATION 37+50

HORIZONTAL SCALE: 1:125
VERTICAL SCALE: 1:25