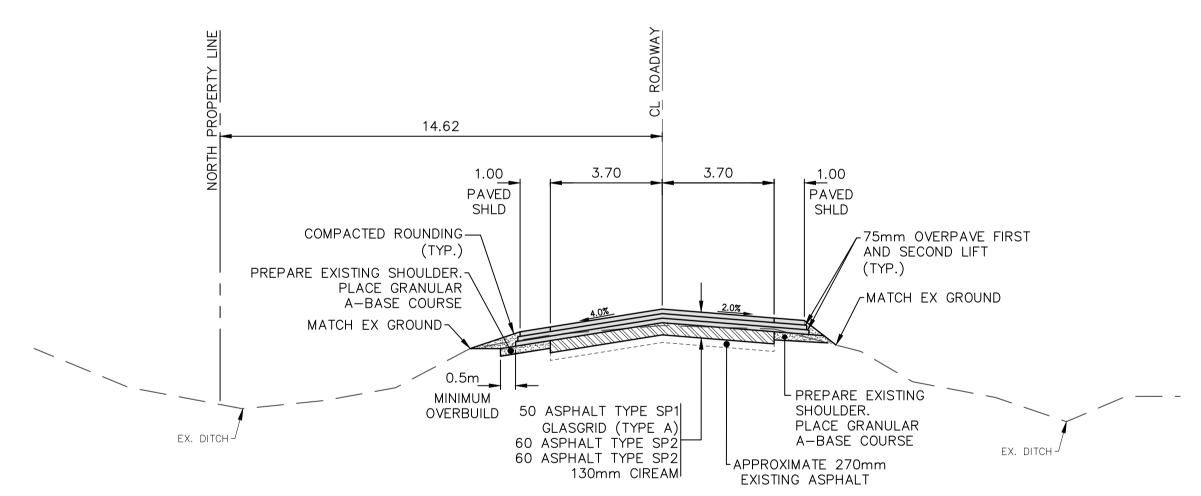

MONOLITHIC MEDIAN AND
120mm MOUNTABLE CURB DETAIL 'F'
HORIZONTAL SCALE: 1:25

CIREAM SECTION - STATION 37+50

HORIZONTAL SCALE: 1:125
VERTICAL SCALE: 1:25