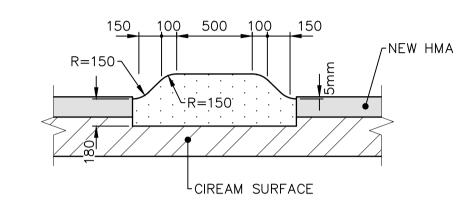

MONOLITHIC MEDIAN AND
120mm MOUNTABLE CURB DETAIL 'F'
HORIZONTAL SCALE: 1:25

CIREAM SECTION - STATION 37+50

HORIZONTAL SCALE: 1:125
VERTICAL SCALE: 1:25