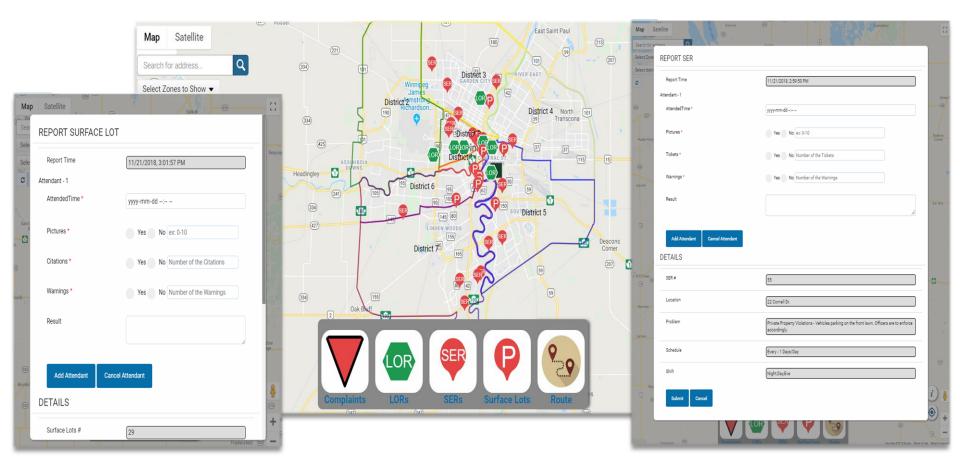

## Parking

Enhance the enforcement operations through implementation of an intuitive routing system. Patrol officers have a fully interactive map with the ability to see all tasks in real time. Forms are completed with data immediately available to operations.