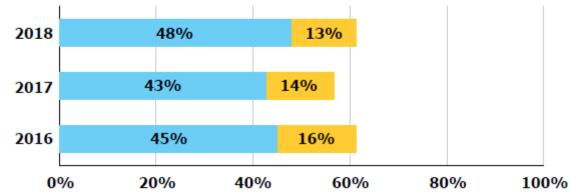

### **Gross Fine Revenue per Ticket (2016)**

Winnipeg

#### Gross Fine Revenue per Ticket (2016)

|            | 2012    | 2013            | 2014            | 2015    | 2016    |
|------------|---------|-----------------|-----------------|---------|---------|
| Wpg. Trend | \$49.61 | <b>\$</b> 54.28 | <b>\$</b> 55.83 | \$51.01 | \$48.26 |

Source: Municipal Benchmarking Network Canada (PRKG230)

Community Trends and Performance Report - Volume 1

The Municipal By-law Enforcement Act Enabling By-law allowed for a 50% discount to the fine if paid within 15 days of issuance of the offence notice during 2016, amended to 25% effective 1 April 2018.

Anticipated revenue from reduction in early payment discount is slated to be transferred back to the General Revenue fund. In the 2019 budget this transfer is set at \$1M.