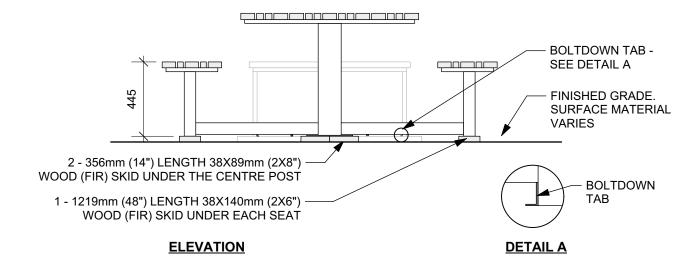

## **MATERIALS**

- FRAME: WELDED STEEL W/ GALVANIZED OR BLACK FINISH
- WOOD SLATS: 38x38mm AND 38x89mm CLEAR FIR BOARDS W/ SEMI-TRANSPARENT CEDAR STAIN

Drawing Title:

## **MOUNTING OPTIONS**

- GRANULAR/ASPHALT PAVEMENT: ON SKIDS W/ 2 DUCKBILL ANCHORS
- CONCRETE PAVEMENT: NO SKIDS, SURFACE MOUNT W/ BOLTDOWN TABS, MIN 75mm DEPTH WEDGE ANCHORS & WASHERS

DIMENSIONS SHOWN ARE IN MILLIMETRES UNLESS OTHERWISE SPECIFIED