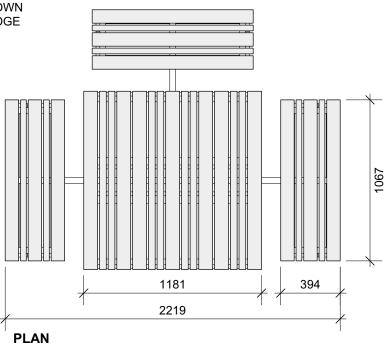

## **MOUNTING OPTIONS**

- GRANULAR/ASPHALT PAVEMENT: ON SKIDS W/ 2 DUCKBILL ANCHORS
- CONCRETE PAVEMENT: NO SKIDS, SURFACE MOUNT W/ BOLTDOWN TABS, MIN 75mm DEPTH WEDGE ANCHORS & WASHERS

DIMENSIONS SHOWN ARE IN MILLIMETRES UNLESS OTHERWISE SPECIFIED