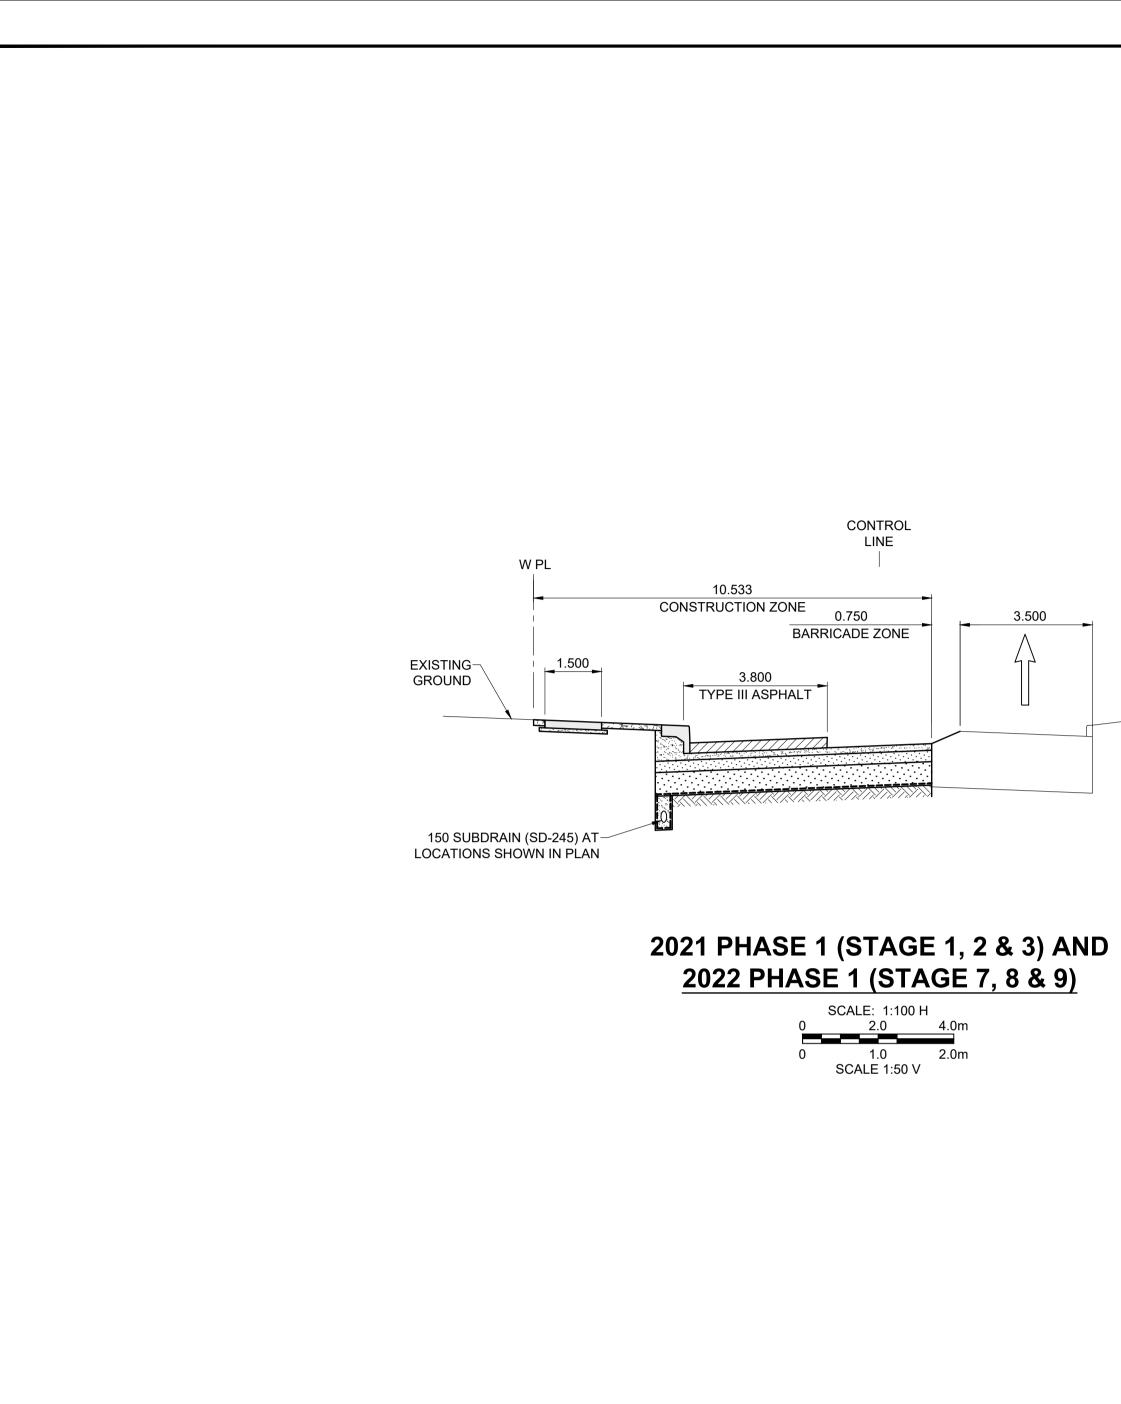

### 2021 PHASE 2 (STAGE 4, 5 & 6) AND 2022 PHASE 2 (STAGE 10, 11 & 12)

SCALE: 1:100 H 0 2.0 4.0m 0 1.0 2.0m SCALE 1:50 V

> CITY OF WINNIPEG WALL STREET RECONSTRUCTION

2021 PHASE 1 & 2022 PHASE 2 WELLINGTON AVE TO NOTRE DAME AVE (INCLUDING INTERSECTIONS) CROSS SECTIONS FIGURE ST-05