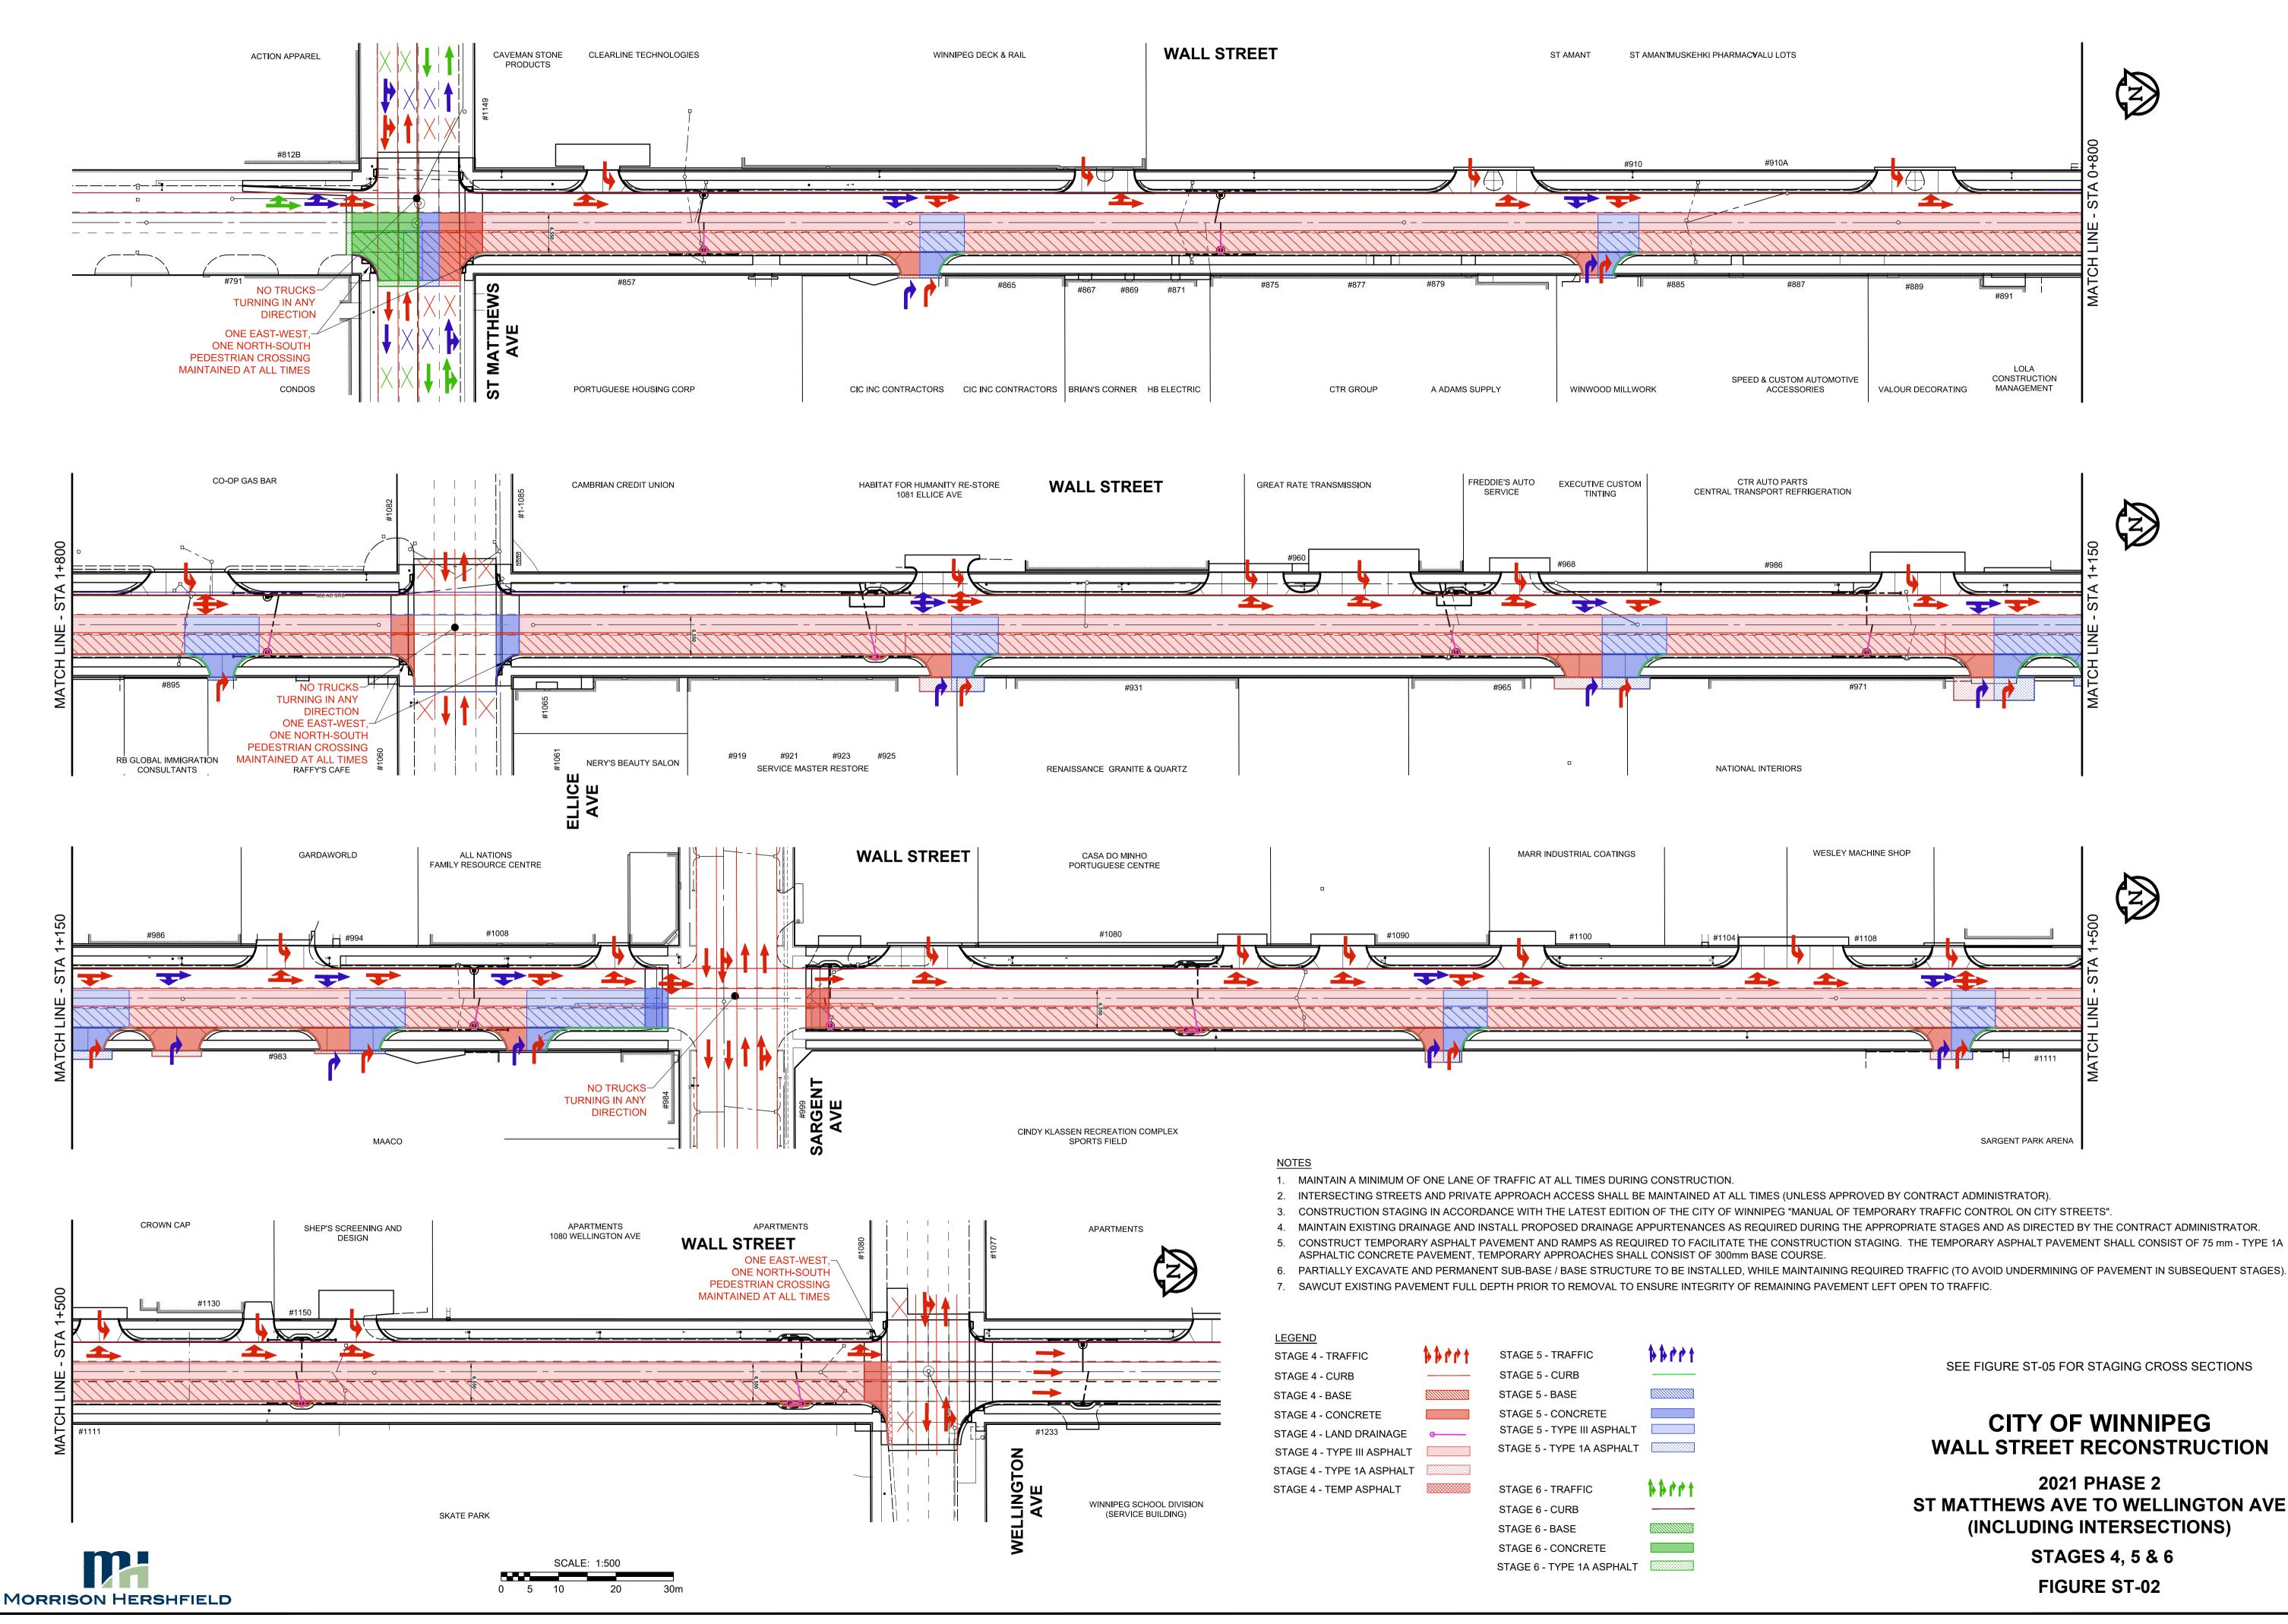

# 2021 PHASE 2 ST MATTHEWS AVE TO WELLINGTON AVE (INCLUDING INTERSECTIONS) STAGES 4, 5 & 6

### **CITY OF WINNIPEG** WALL STREET RECONSTRUCTION

7. SAWCUT EXISTING PAVEMENT FULL DEPTH PRIOR TO REMOVAL TO ENSURE INTEGRITY OF REMAINING PAVEMENT LEFT OPEN TO TRAFFIC.

| SCALE: 1:500 |   |    |    |     |  |  |
|--------------|---|----|----|-----|--|--|
|              |   |    |    |     |  |  |
| 0            | 5 | 10 | 20 | 30m |  |  |