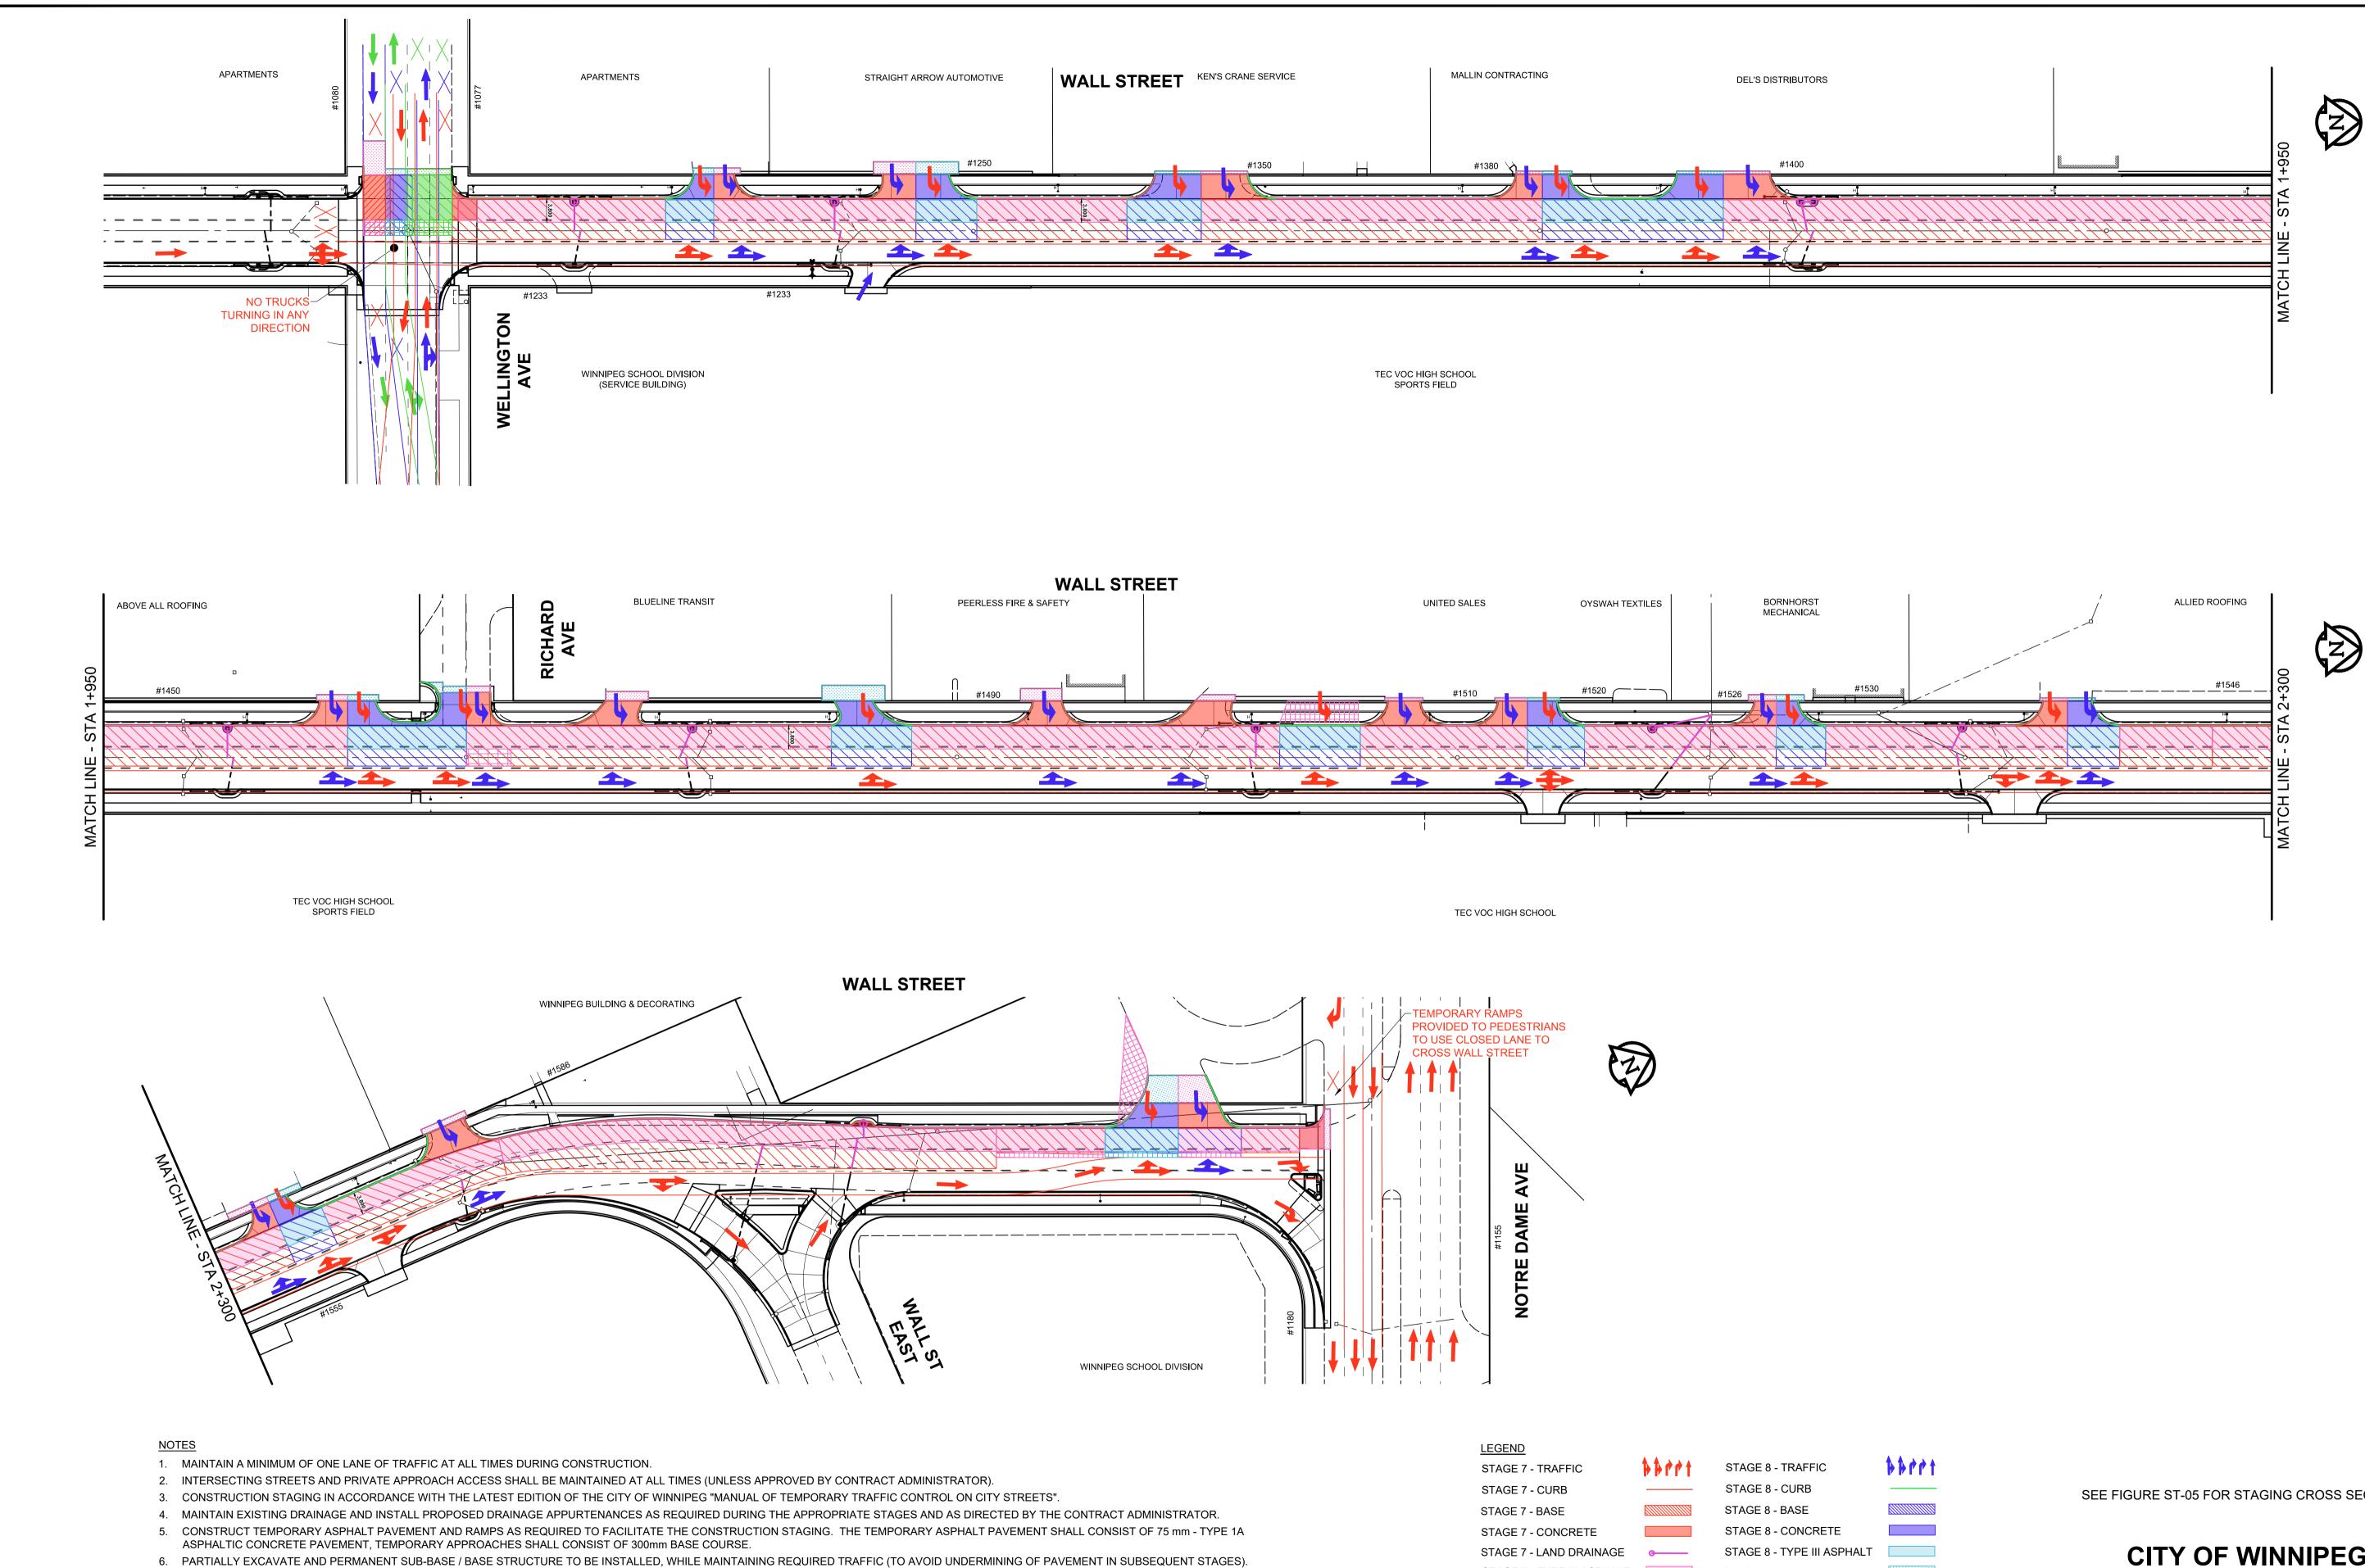

STAGE 7 - TYPE III ASPHALT STAGE 7 - TYPE 1A ASPHALT STAGE 7 - TEMP ASPHALT

| STAGE 8 - TRAFFIC          |
|----------------------------|
| STAGE 8 - CURB             |
| STAGE 8 - BASE             |
| STAGE 8 - CONCRETE         |
| STAGE 8 - TYPE III ASPHALT |
| STAGE 8 - TYPE 1A ASPHALT  |
| STAGE 8 - TEMP ASPHALT     |
|                            |
| STAGE 9 - TRAFFIC          |

STAGE 9 - CURB STAGE 9 - BASE STAGE 9 - CONCRETE STAGE 9 - TYPE 1A ASPHALT STAGE 9 - TEMP ASPHALT

2022 PHASE 1 WELLINGTON AVE TO NOTRE DAME AVE (INCLUDING INTERSECTIONS) STAGES 7, 8 & 9 FIGURE ST-03

**CITY OF WINNIPEG** WALL STREET RECONSTRUCTION