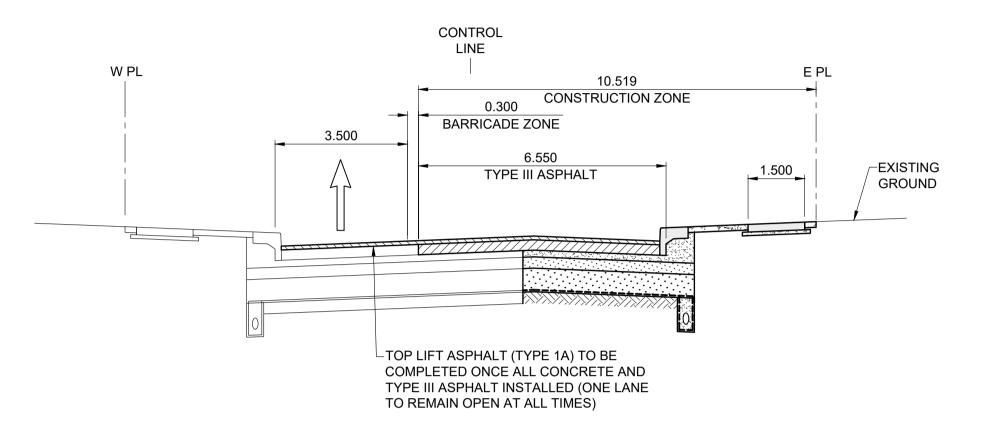

### 2021 PHASE 2 (STAGE 4, 5 & 6) AND 2022 PHASE 2 (STAGE 10, 11 & 12)

SCALE: 1:100 H 0 2.0 4.0m 0 1.0 2.0m SCALE 1:50 V

> CITY OF WINNIPEG WALL STREET RECONSTRUCTION

2021 PHASE 1 & 2022 PHASE 2 WELLINGTON AVE TO NOTRE DAME AVE (INCLUDING INTERSECTIONS) CROSS SECTIONS FIGURE ST-05