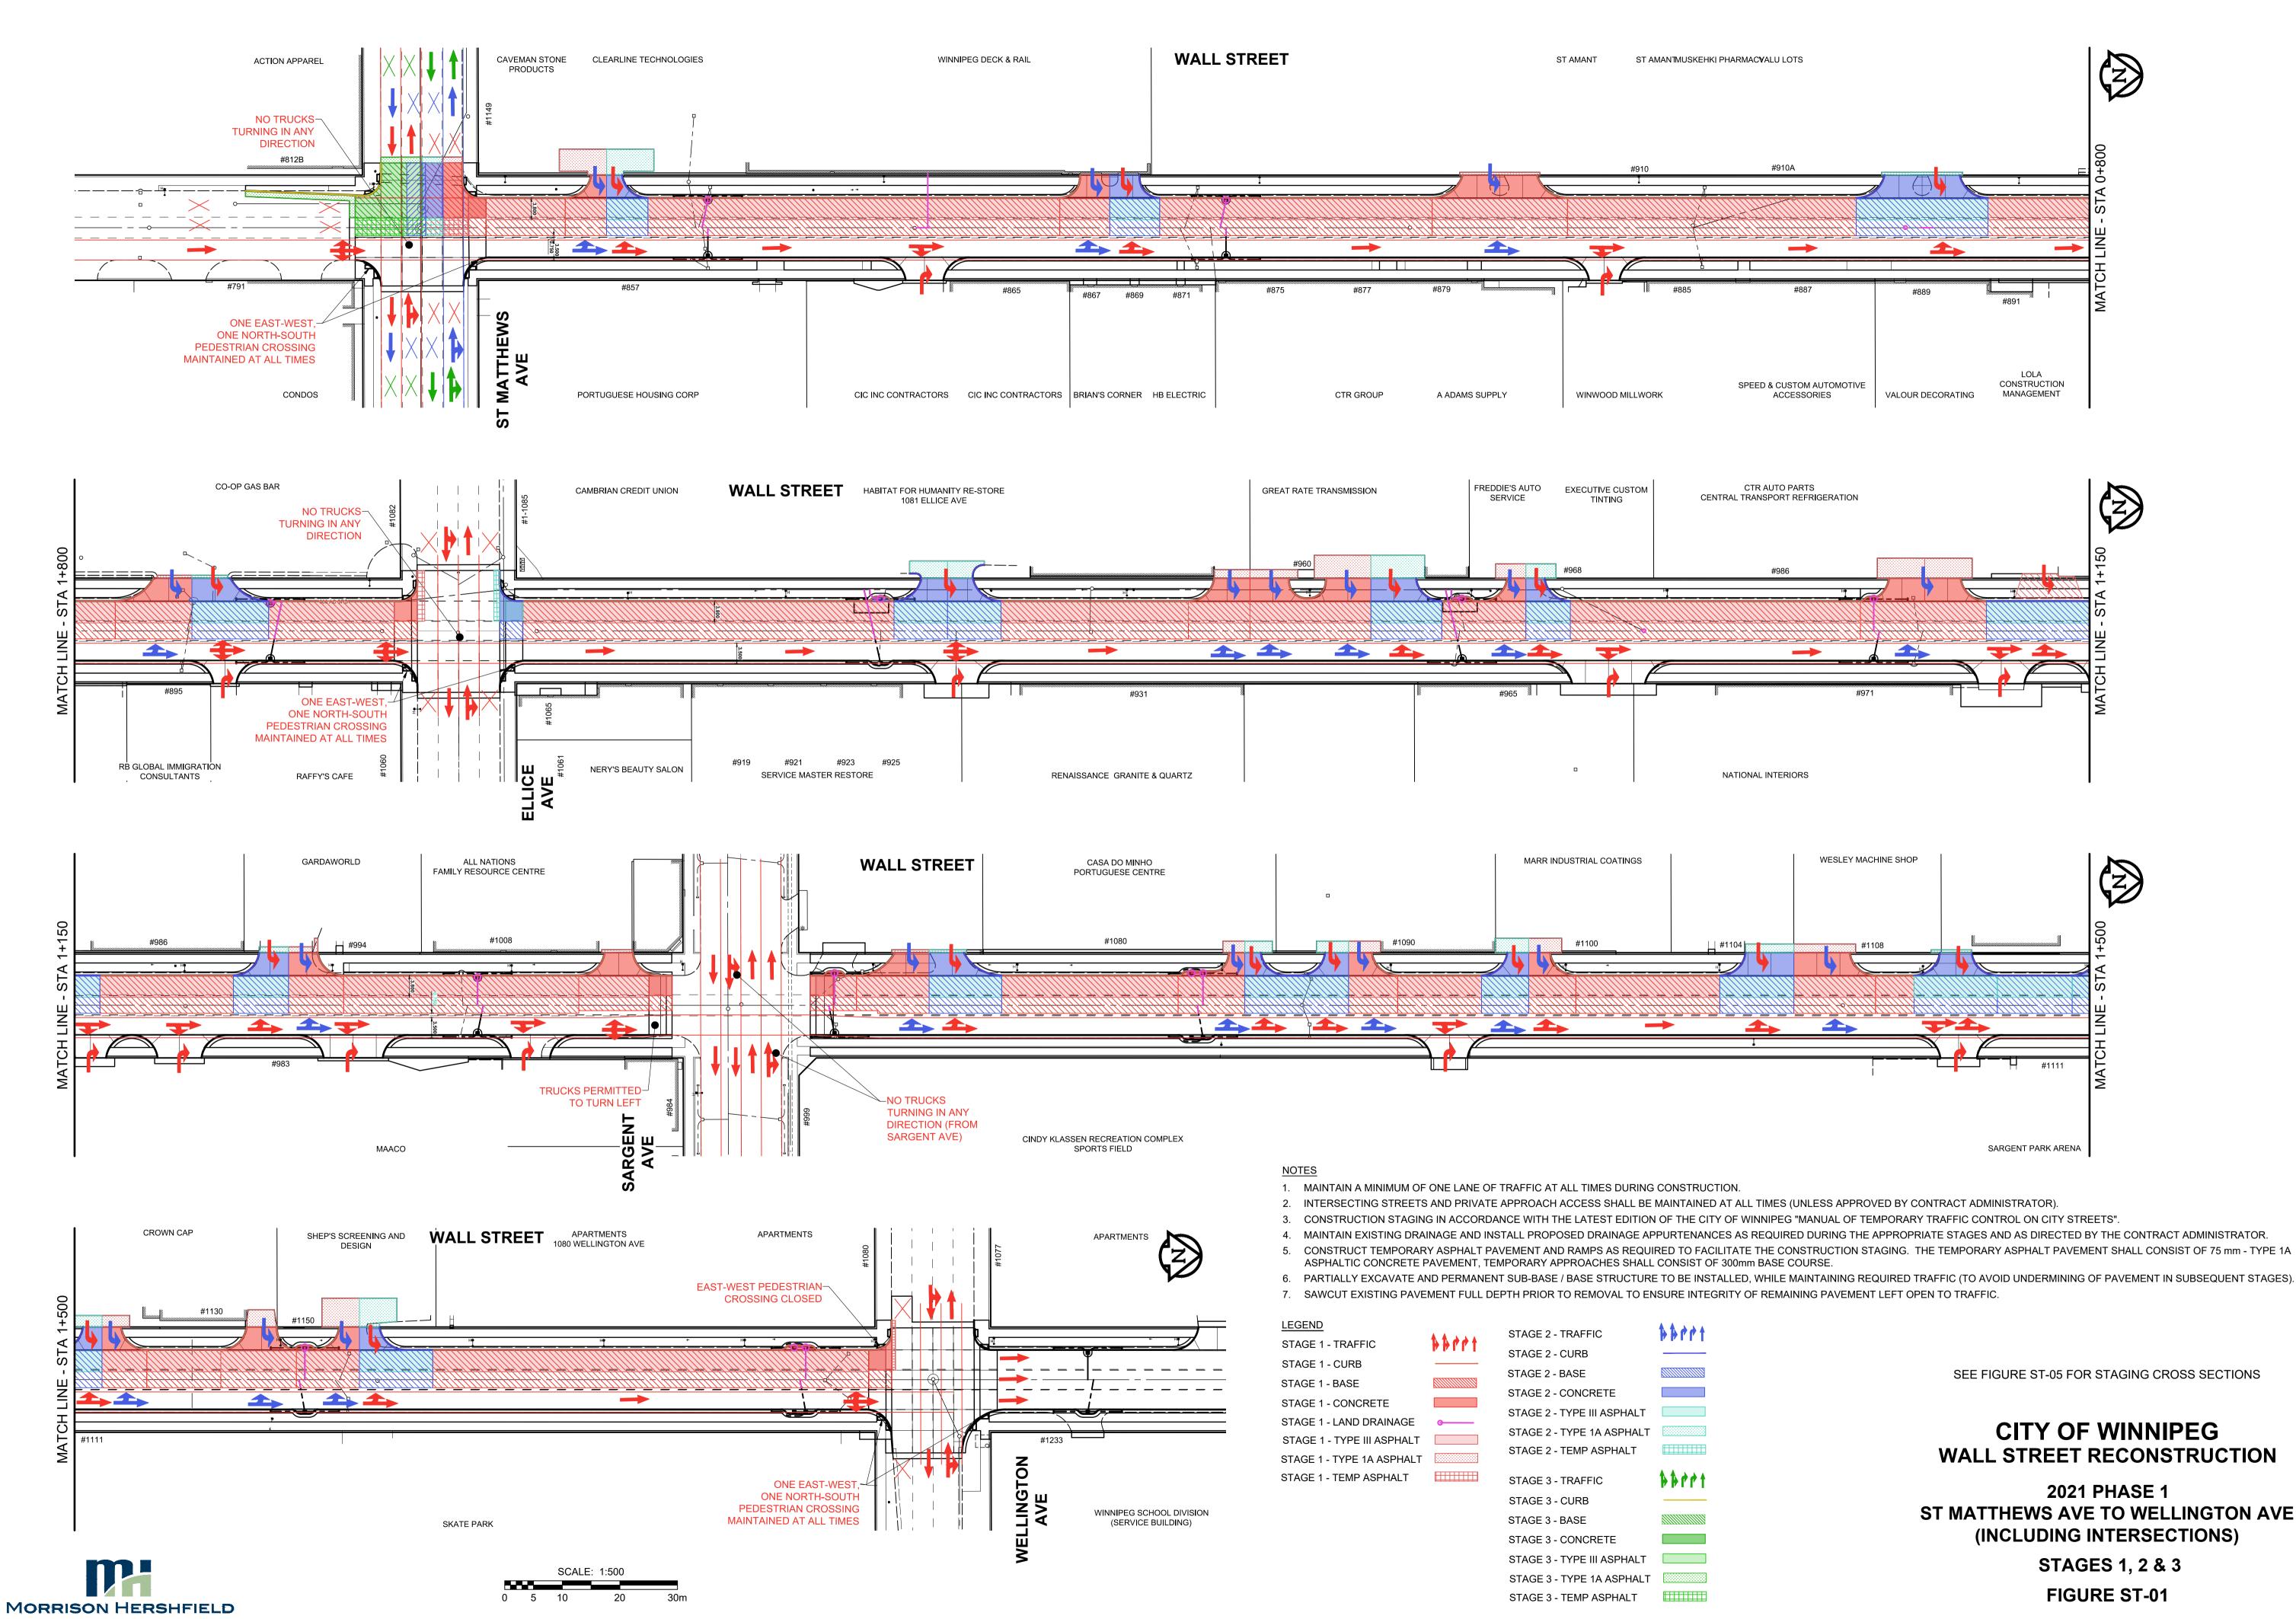

## 2021 PHASE 1 ST MATTHEWS AVE TO WELLINGTON AVE (INCLUDING INTERSECTIONS) STAGES 1, 2 & 3 FIGURE ST-01

### **CITY OF WINNIPEG** WALL STREET RECONSTRUCTION