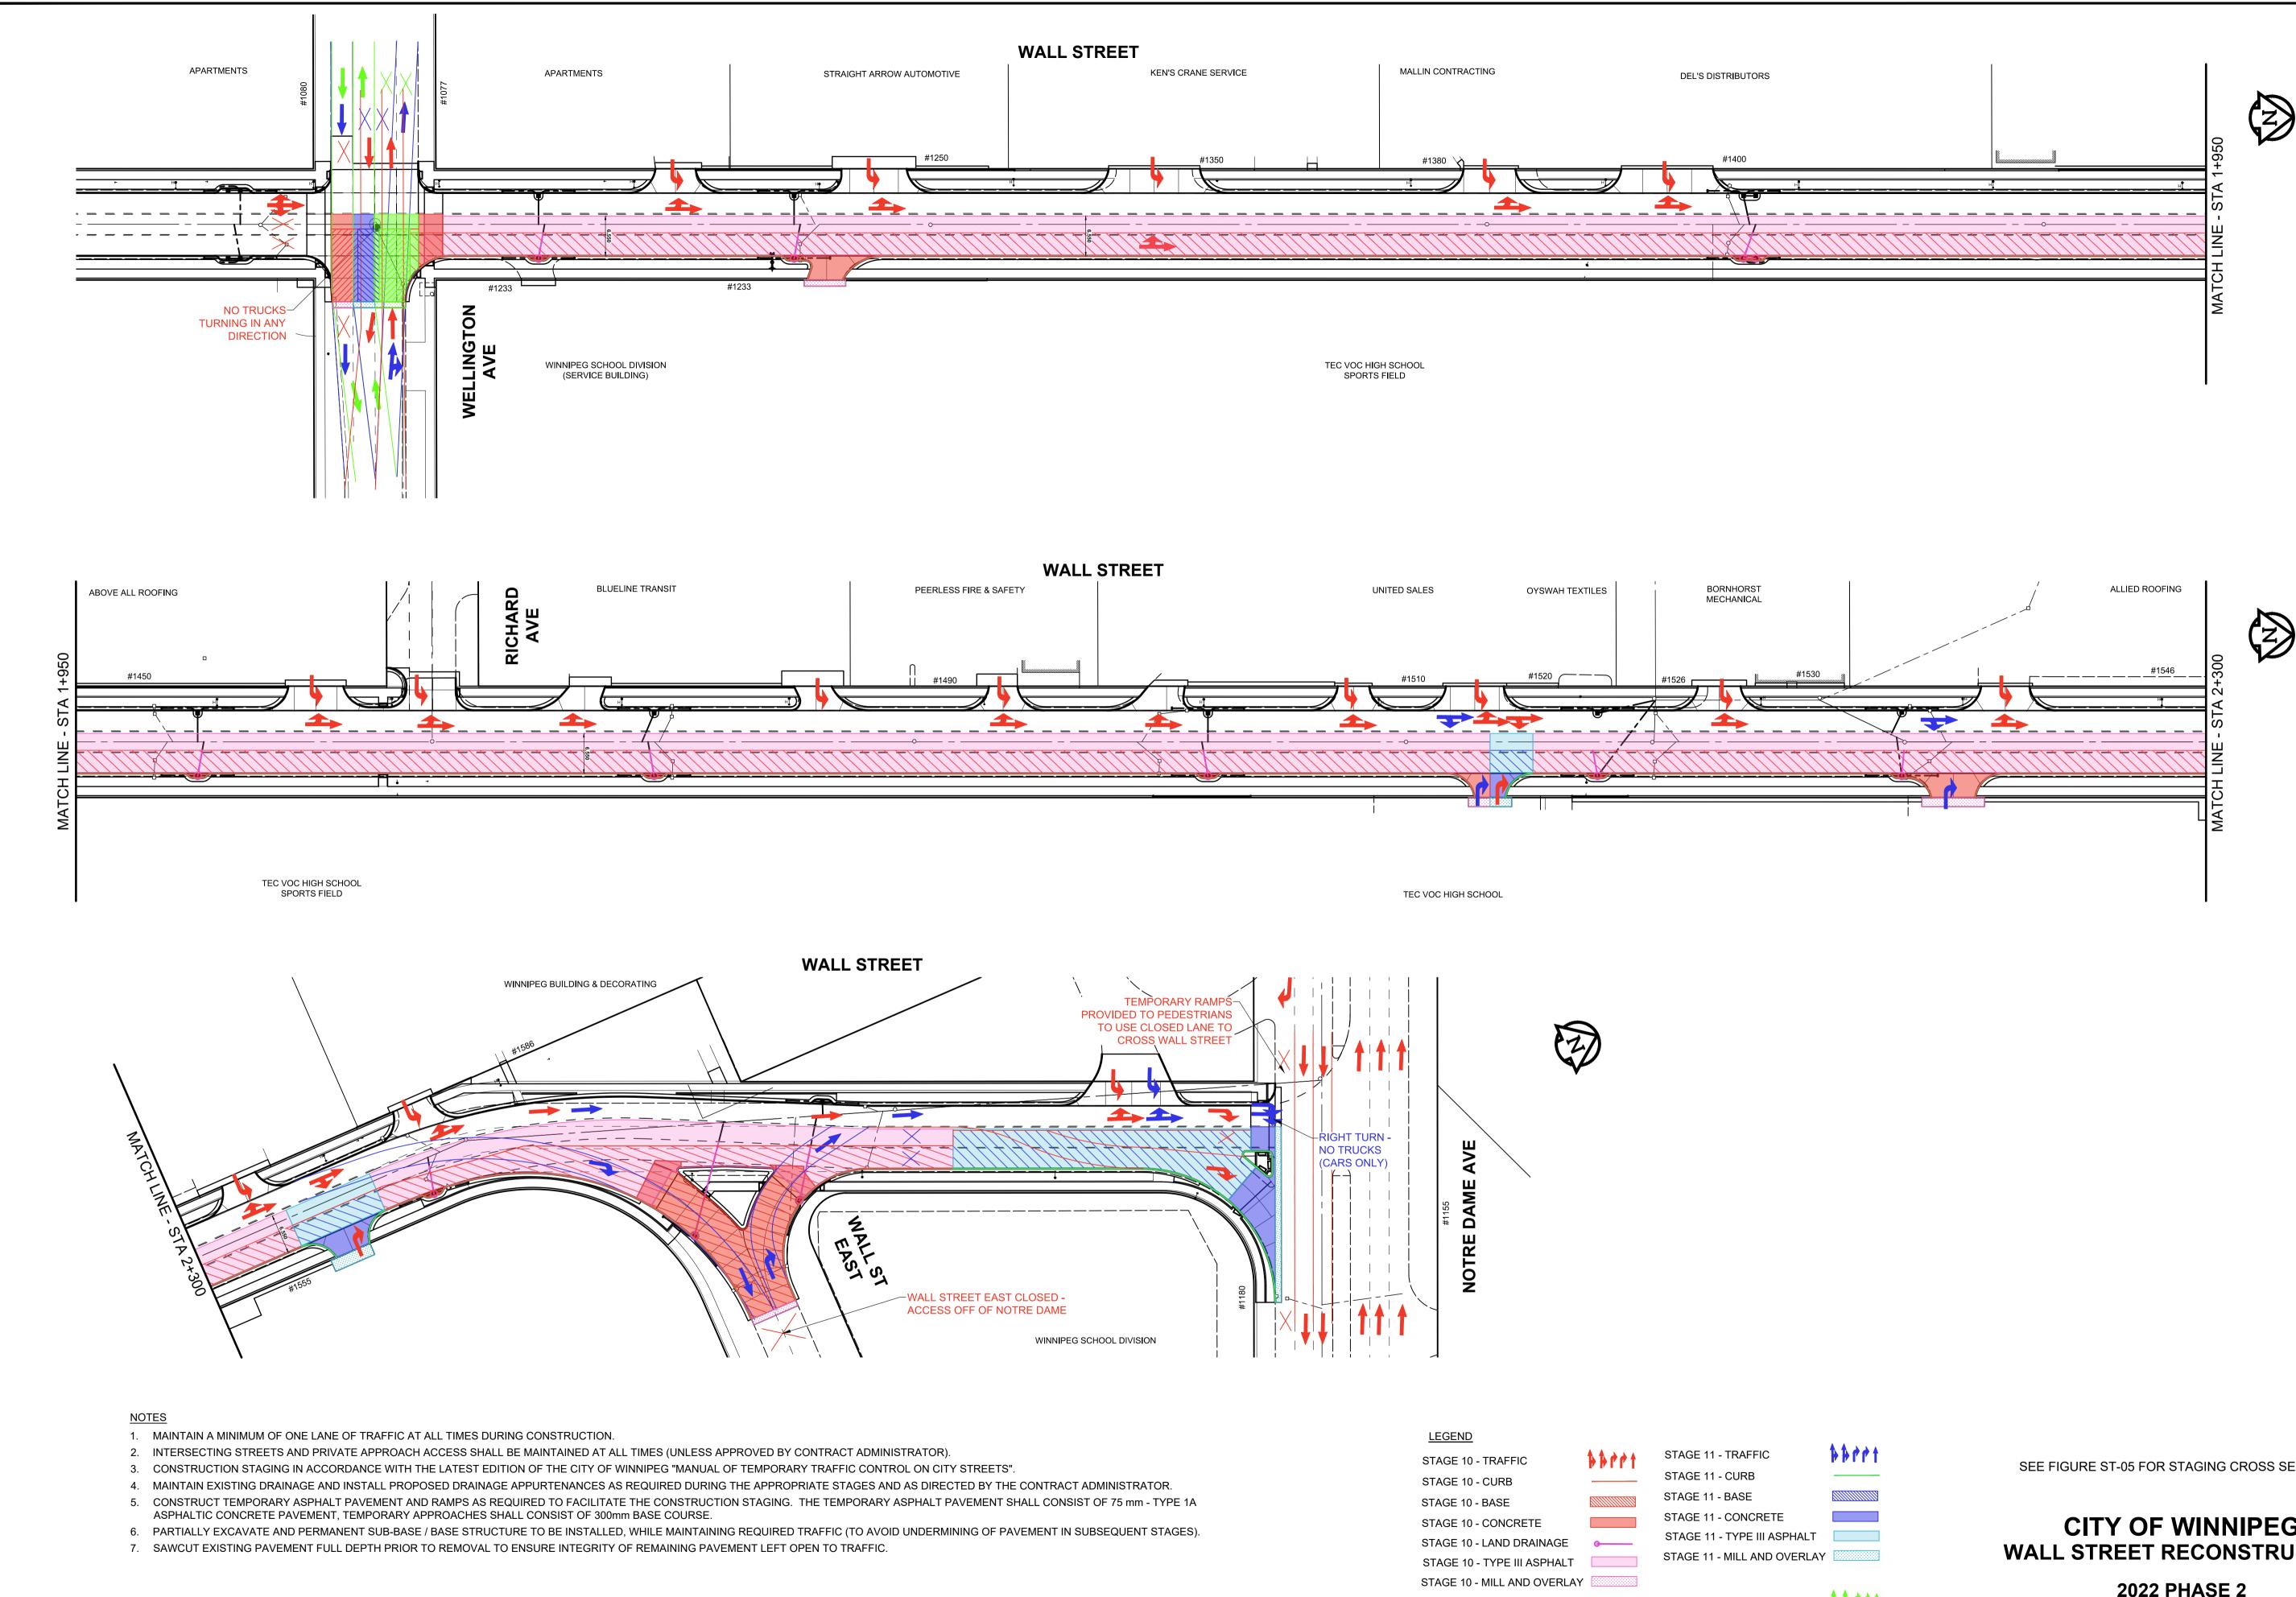

2022 PHASE 2 WELLINGTON AVE TO NOTRE DAME AVE (INCLUDING INTERSECTIONS) STAGES 10, 11 & 12 FIGURE ST-04

**CITY OF WINNIPEG** WALL STREET RECONSTRUCTION

| SCALE: 1:500 |   |    |    |     |  |  |
|--------------|---|----|----|-----|--|--|
|              |   |    |    |     |  |  |
| 0            | 5 | 10 | 20 | 30m |  |  |

STAGE 12 - TRAFFIC STAGE 12 - CURB STAGE 12 - BASE STAGE 12 - CONCRETE STAGE 12 - MILL AND OVERLAY

STAGE 9 - CURB STAGE 9 - BASE STAGE 9 - CONCRETE STAGE 9 - TYPE 1A ASPHALT STAGE 9 - TEMP ASPHALT

2022 PHASE 1 WELLINGTON AVE TO NOTRE DAME AVE (INCLUDING INTERSECTIONS) STAGES 7, 8 & 9 FIGURE ST-03

**CITY OF WINNIPEG** WALL STREET RECONSTRUCTION